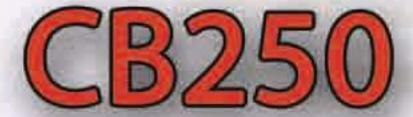

# CBB300

### Spefications

Type: Single cylinder, 4-stroke, air cool, SOHC, 2-valve, blance
Dimensions(mm): 360\*353\*434
Net Weight(KG): 35
Bore \*Stroke(mm): 70\*70.2
Compression Ration: 9.2:1
Displacement(ml): 270.2
Max. Power(Km/RPM): 14/7000
Max. Torque(N.m/RPM): 19.2/6500
Starting Type: Electric/kick
Transmission: 5-gear
Clutch: Manual
Lubrication type: Pressure Splash