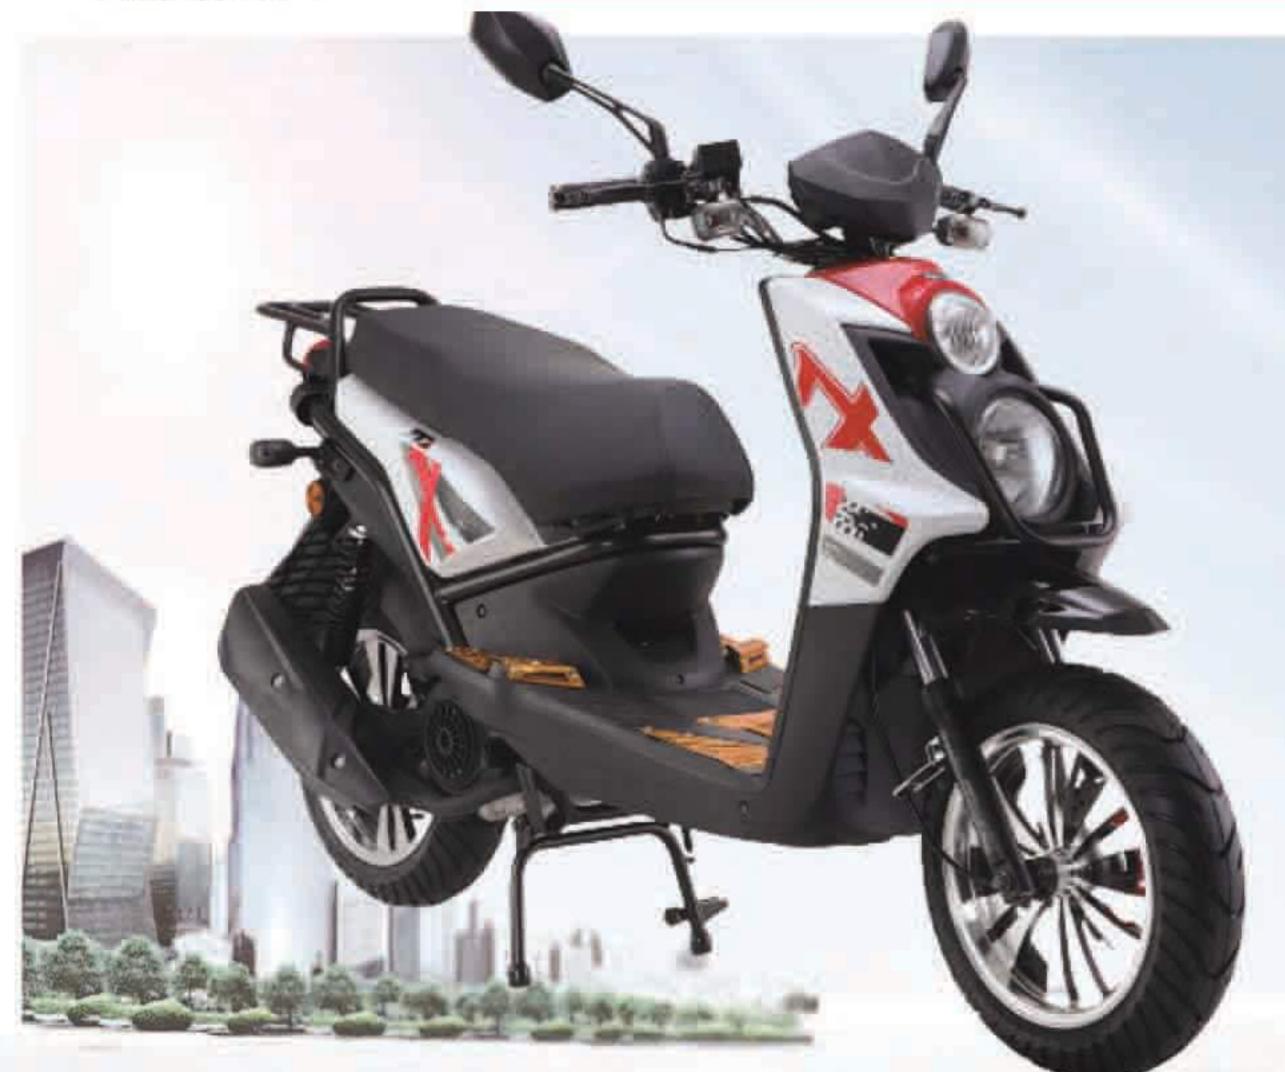

# Glass 125

#### Spefications Chassis

Wheel base(mm): 1270 Ground clearance(mm): 150 Dry weight: 105kg Max.speed(km/h): 80 Fr brake / Rr brake: Disk / Drum Fr tyre / Rr tyre: 130/70-12, 130/70-12 Front suspension: Hydraulic Spring Absorber Rear suspension: Hydraulic Spring Absorber

Dimensions(mm): 1800x705x1150

#### Engine

Mode: 4-stroke, air cooled, single cylinder Bore x Stroke(mm): 52.4×57.8

Displacement(cc): 125

Compression Ratio: 9.1:1

Ignition: CDI Transmission: CVT fully automatic

Starting system: kick / electric Output, Max(kw/r/min): 5.6/7500

Max.torque(n.m/r/min): 7.2/6500

Optional 150CC engines, Alarm

4-04