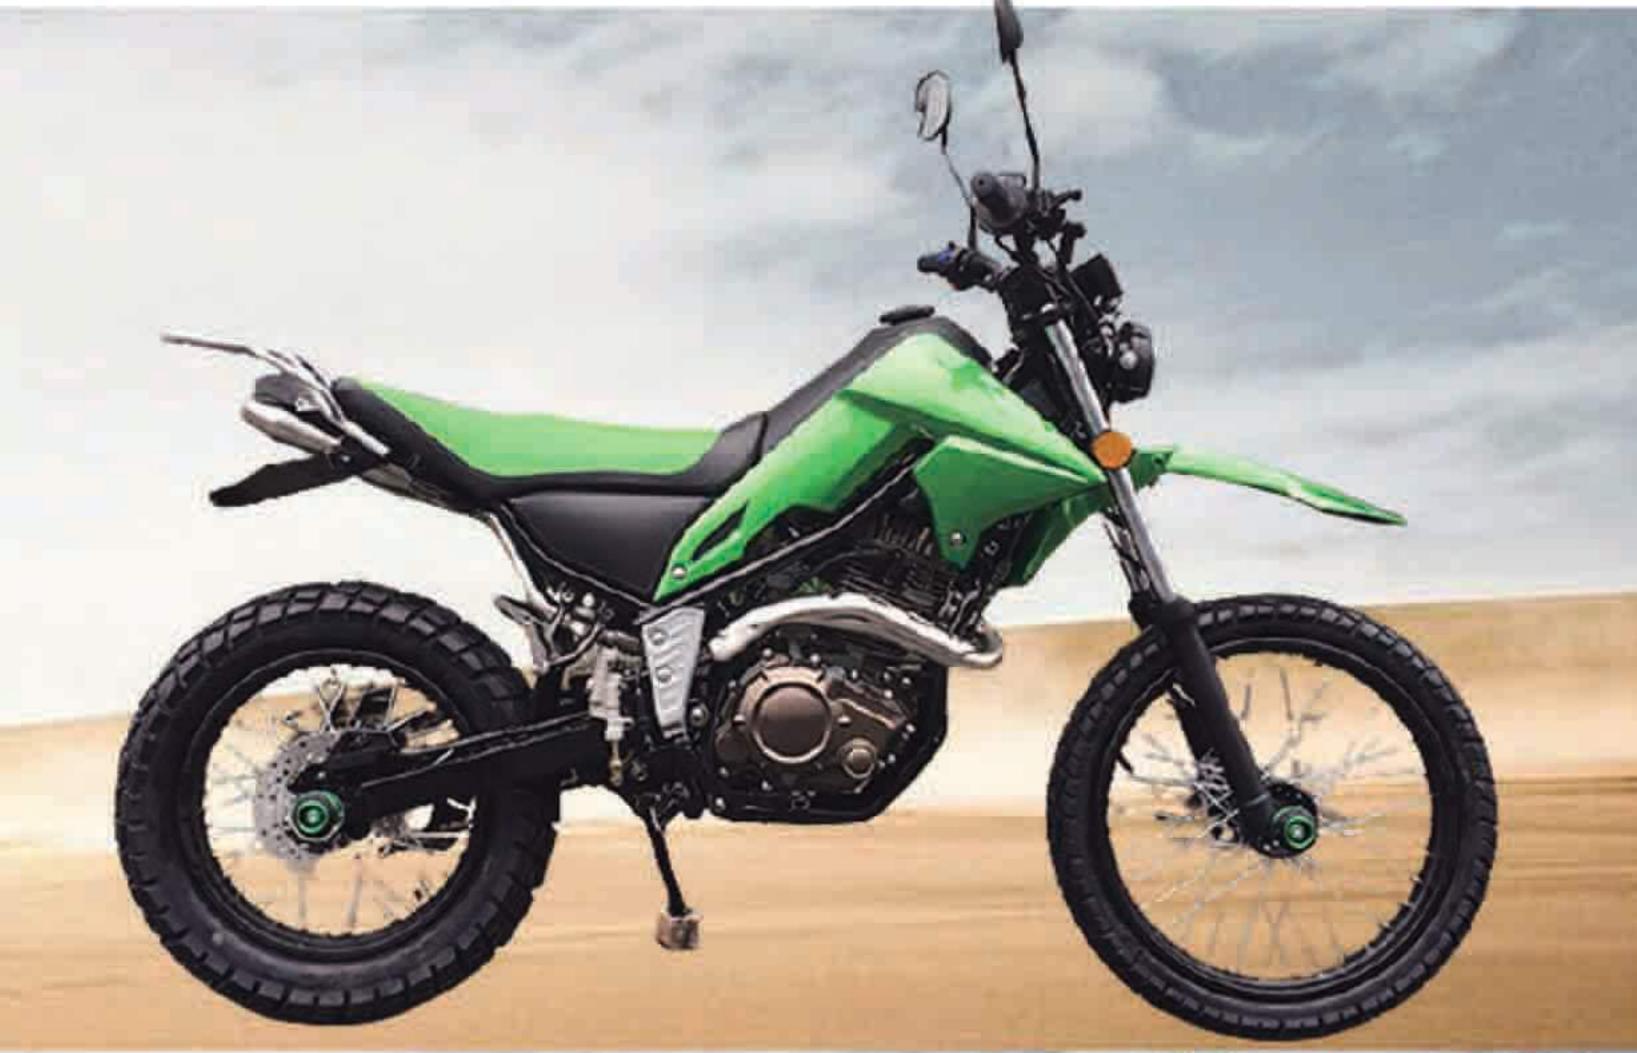

or, Brushless

#### Battery

72V40Ah Lithium Battery

#### Optional

72V32Ah Lithium Battery







### Spefications

#### Chassis

Dimensions(mm): 2200x810x1220 Wheel base(mm): 1410 Ground clearance(mm): 240
Dry weight: 145Kg
Max.speed(km/h): 120
Fr brake / Rr brake: Disk / Disk Fr tyre / Rr tyre: 80/100-19, 4.60-17
Front suspension: Hydraulic Spring Absorber
Rear suspension: Mono Absorber

#### Engine

Mode: Locin RE250, 4-stroke, air cooled, single cylinder Bore x Stroke(mm): 65.5×62.2 Displacement(cc): 223

Compression Ratio: 9.2:1

Ignition: CDI
Transmission: 6-Speeds, Manual Clutch
Transmission system: Chain

Starting system: Electric only Output, Max(kw/r/min): 12/8000 Max.torque(n.m/r/min): 17/6500

300cc water cooled engine, Alarm Invert Shock Absorber 21-18 inch tyres















# Magic 150

### Spefications

Chassis

Dimensions(mm): 1980×800×1145 Wheel base(mm): 1330 Ground clearance(mm): 280 Dry weight: 120kg Max.speed(km/h): 90 Fr brake / Rr brake: Disk / Disk Fr tyre / Rr tyre: 80/100-19, 120/90-16 Front suspension: Hydraulic Spring Absorber Rear suspension: Mono Shock

Engine

Mode: 4-stroke, air cooled, single cylinder Bore x Stroke(mm): 62×49.5 Displacement(cc): 149 Compression Ratio: 8.7:1 Ignition: CDI Transmission: 5-Speeds, Manual Clutch Transmission system: Chain Starting system: electric/Kick Output, Max(kw/r/min): 9/8500 Max.torque(n.m/r/min): 11.2/7000

Optional

125CC, 200CC, 2500CC, engine, Alarm



# Optional Muffler



Mode: Loncin RE250, 4-stroke, single cylinder

Displacement(cc): 223

Magic 250C

Spefications

Wheel base(mm): 1350

Dimens