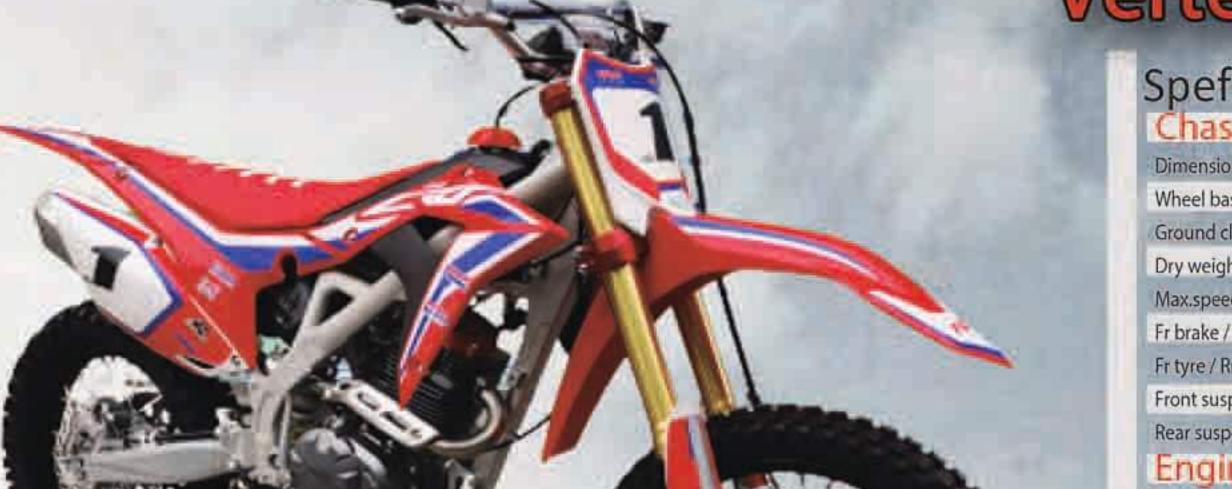

# Vertex 250

### Spefications

#### Chassis

Dimensions(mm): 2150x840x1260

Wheel base(mm): 1430

Ground clearance(mm): 270

Dry weight: 120kg

Max.speed(km/h): 120

Fr brake / Rr brake: Disk / Disk

Fr tyre / Rr tyre: 90/100-21, 110/100-18

Front suspension: Hydraulic Spring Absorber

Rear suspension: Hydraulic Spring Absorber

#### Engine

Mode: 4-stroke, air cooled, single cylinder

Bore x Stroke(mm): 72×61.4

Displacement(cc): 249

Compression Ratio: 9.25:1

Ignition: CDI

Transmission: 5-Speeds, Manual Clutch

Transmission system: Chain

Starting system: kick / electric

Output, Max(kw/r/min): 15/8500

Max.torque(n.m/r/min): 18/6500

Optional 50CC, 200CC engines