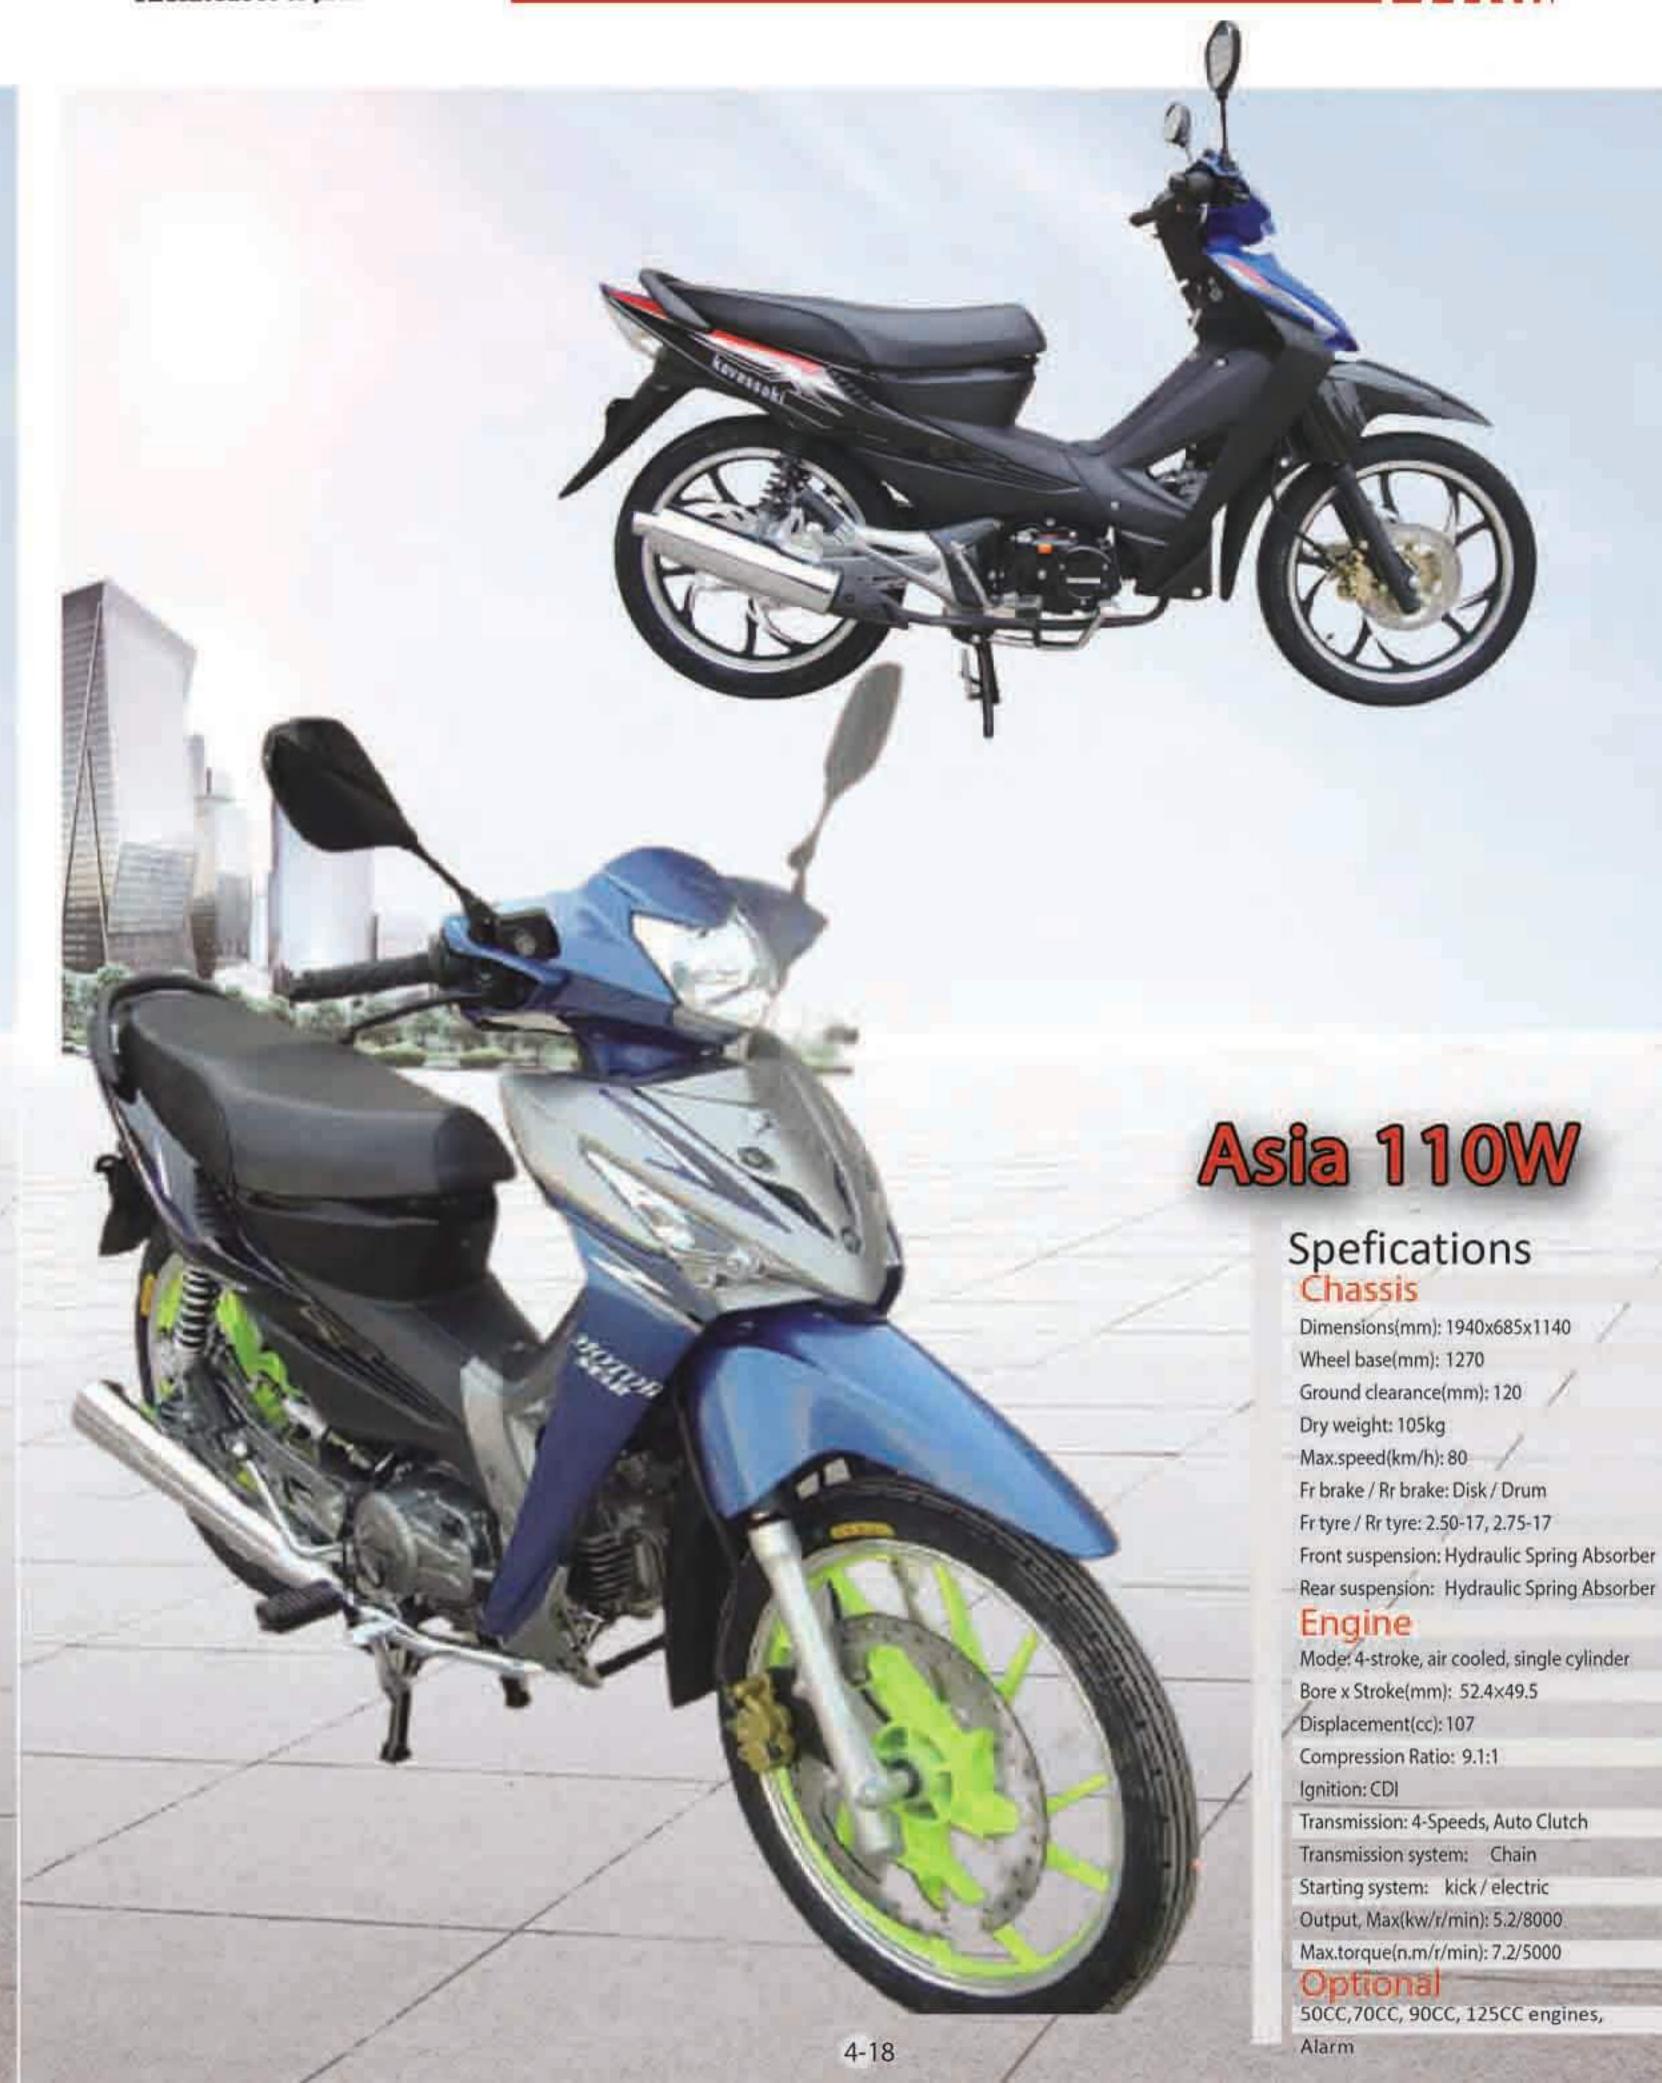

# Asia 110F

#### Spefications Chassis

Dimensions(mm): 1950x690x1130

Wheel base(mm): 1250

Ground clearance(mm): 120

Dry weight: 105kg

Max.speed(km/h): 80 Fr brake / Rr brake: Disk / Drum

Fr tyre / Rr tyre: 2.50-17, 2.75-17

Front suspension: Hydraulic Spring Absorber Rear suspension: Hydraulic Spring Absorber

#### Engine

Mode: 4-stroke, air cooled, single cylinder

Bore x Stroke(mm): 52.4×49.5

Displacement(cc): 107

Compression Ratio: 9.1:1

Ignition: CDI

Transmission: 4-Speeds, Auto Clutch

Transmission system: Chain

Starting system: kick / electric Output, Max(kw/r/min): 5.2/8000

Max.torque(n.m/r/min): 7.2/5000

Optional

125CC engines, Alarm

Alarm: