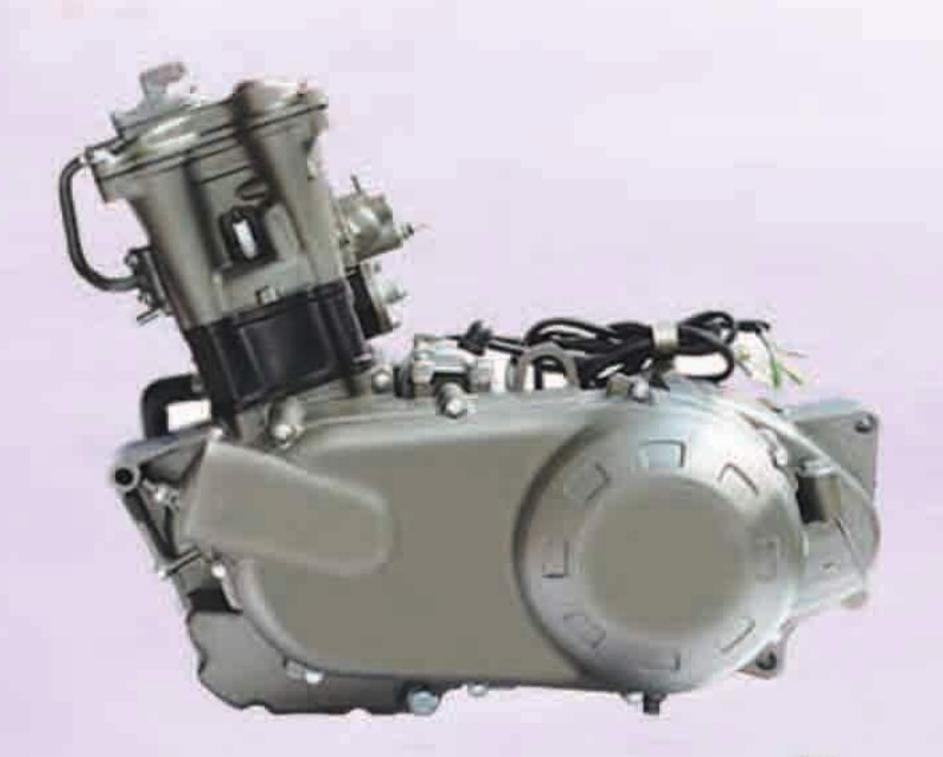

### Spefications

Type: Single cylinder, 4-stroke, air cool, Dimensions(mm): 460\*300\*260
Net Weight(KG): 21
Bore \*Stroke(mm): 56\*57
Compression Ration: 9.7:1
Displacement(ml): 140
Max. Power(Km/RPM): 6.8/7500
Max. Torque(N.m/RPM): 9.7/5500
Starting Type: Electric/kick
Transmission: 4-gear
Clutch: Auto
Lubrication type: Pressure Splash