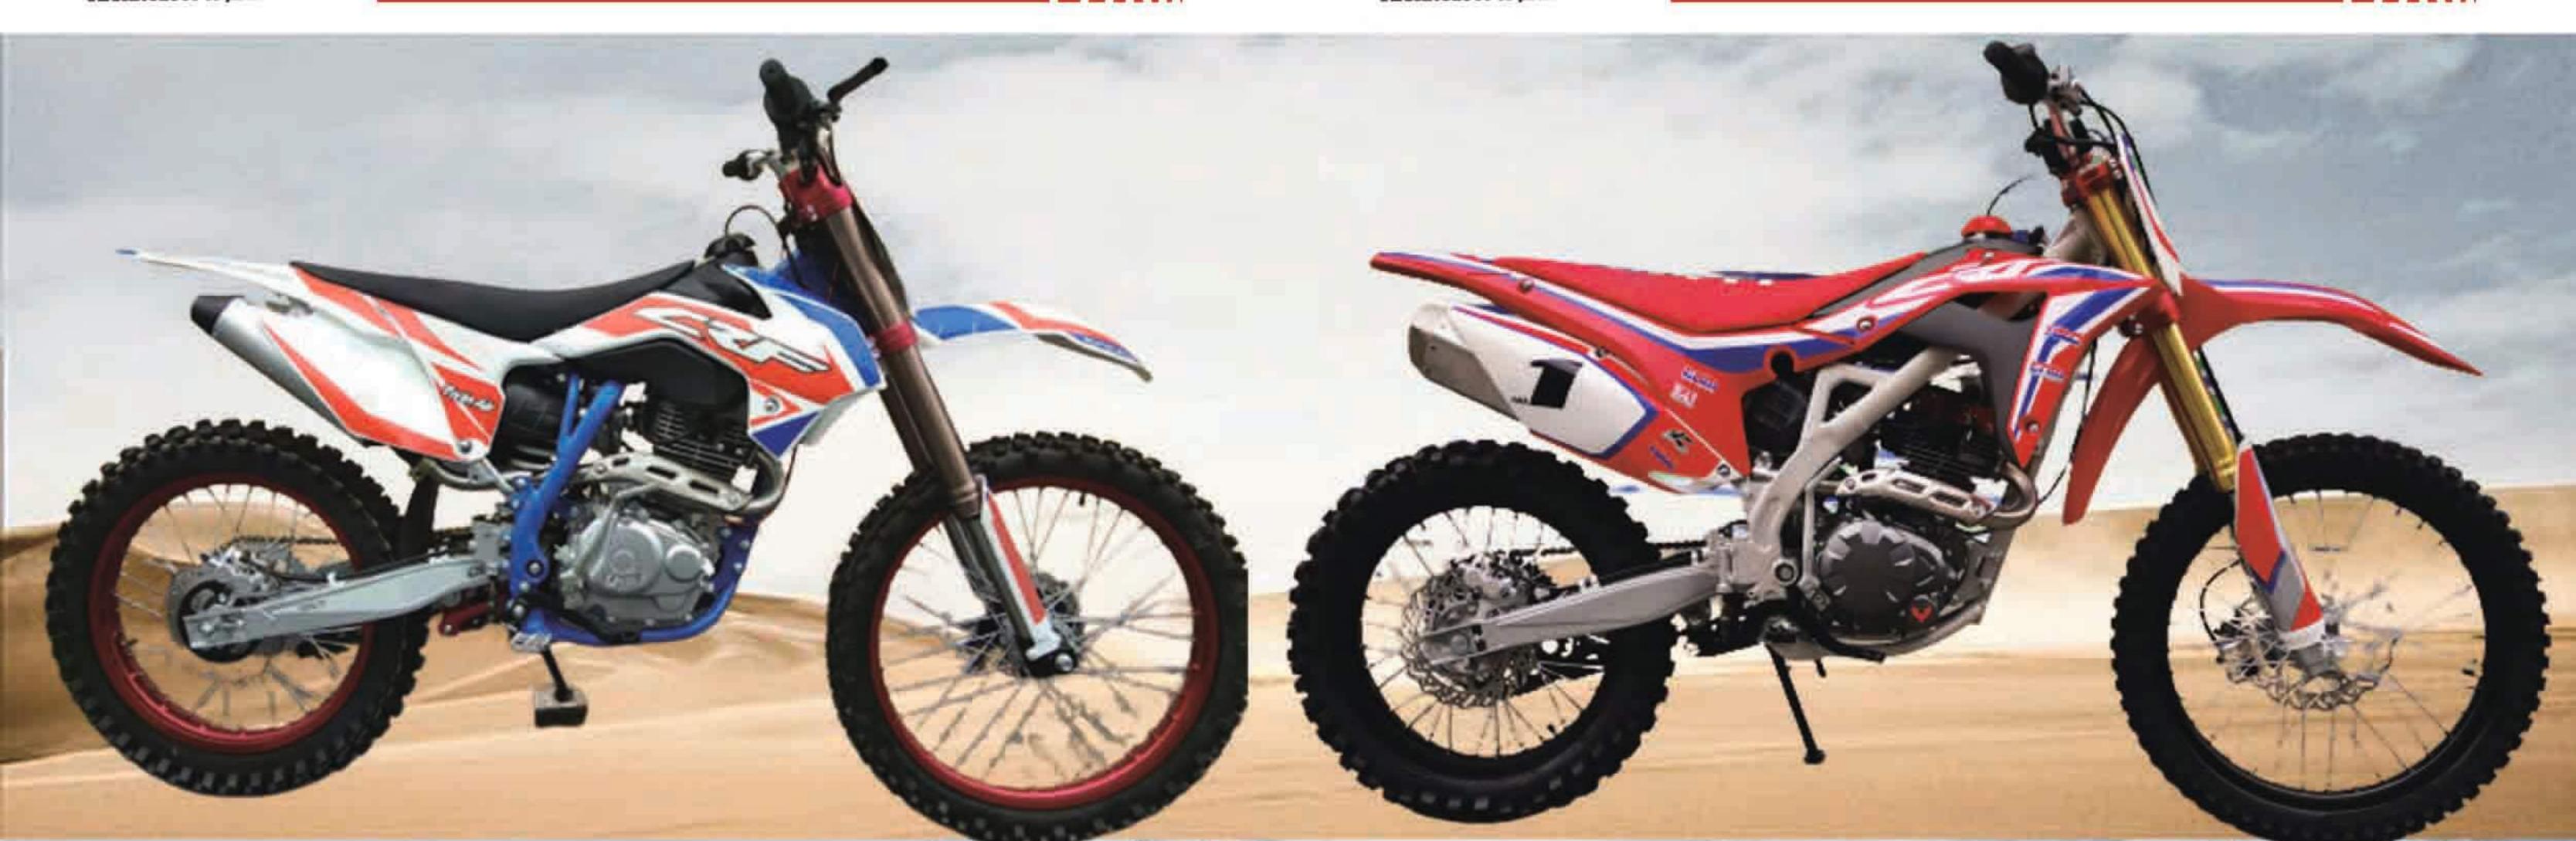

# Vertex 250

### Spefications

#### Chassis

Dimensions(mm): 2150x840x1260

Wheel base(mm): 1430

Ground clearance(mm): 270

Dry weight: 120kg

Max.speed(km/h): 120

Fr brake / Rr brake: Disk / Disk

Fr tyre / Rr tyre: 90/100-21, 110/100-18

Front suspension: Hydraulic Spring Absorber

Rear suspension: Hydraulic Spring Absorber

#### Engine

Mode: 4-stroke, air cooled, single cylinder

Bore x Stroke(mm): 72×61.4

Displacement(cc): 249

Compression Ratio: 9.25:1

Ignition: CDI

Transmission: 5-Speeds, Manual Clutch

Transmission system: Chain

Starting system: kick / electric

Output, Max(kw/r/min): 15/8500

Max.torque(n.m/r/min): 18/6500

Optional 50CC, 200CC engines