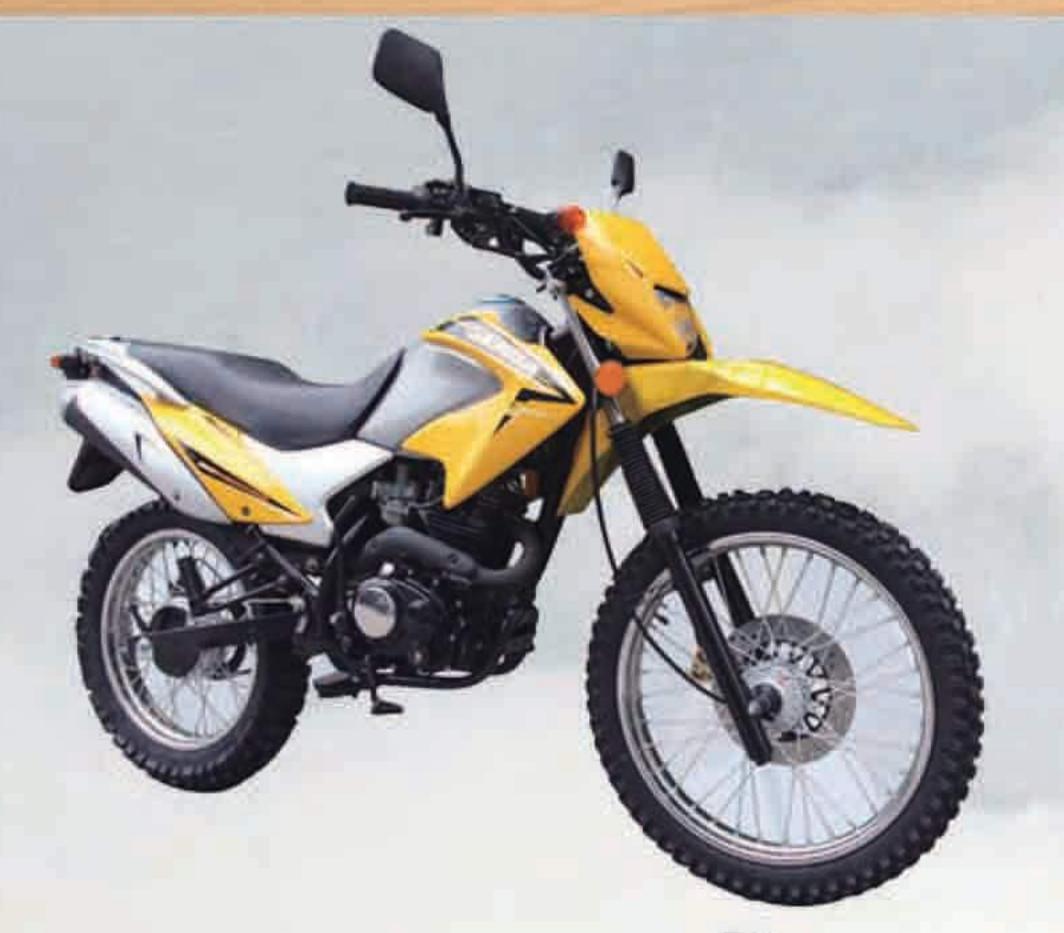

### PROSENSE INDUSTRIAL CO., LTD

- 1. 2000W Motor with 4-gear Transmission
- 2. 72V40AH Lithim Battery( Ferrous lithium phosphate)
- 3. LED lights, digital meter
- 4. Tubless tires, Invert shock
- 5. front and rear disk brakes with CBS

#### Spefications

Chassis

Dimensions(mm): 1920x850x1085 Wheel base(mm): 1370 Ground clearance(mm): 230 Dry weight: 115Kg Max.speed(km/h): 90 Fr brake / Rr brake: Disk / Disk Fr tyre / Rr tyre: 120/80-14, 120/80-14 tubeless Front suspension: Invert Shock Absorber Rear suspension: Mono Shock Absorber

#### Motor

2000W Motor, Brushless, 4-gear Transmission

#### Battery

72V40Ah Lithium Battery

#### Optional

17 inch tyres for front and rear wheels