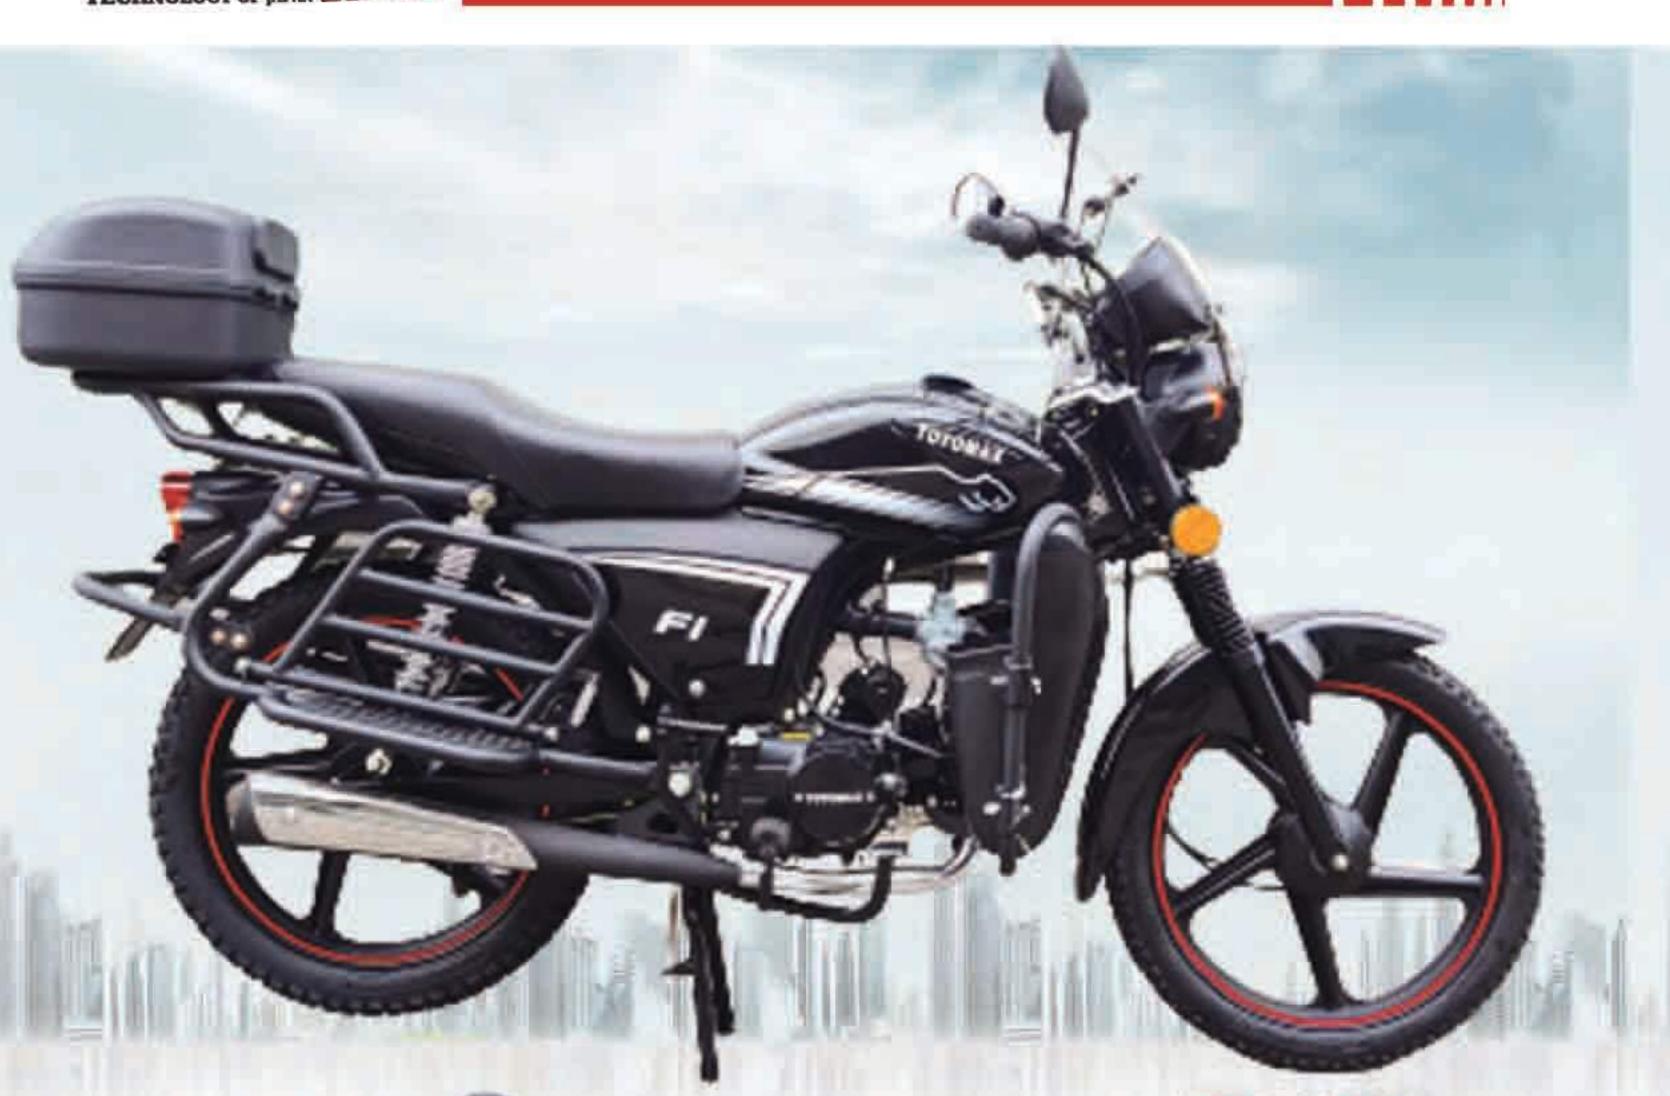

# F1 125

#### Spefications Chassis

Dimensions(mm): 1935x690x1075 Wheel base(mm): 1310

Ground clearance(mm): 145

Dry weight: 90kg Max.speed(km/h): 80

Fr brake / Rr brake: Drum / Drum

Fr tyre / Rr tyre: 2.50-17, 2.75-17

Front suspension: Hydraulic Spring Absorber Rear suspension: Hydraulic Spring Absorber

Engine

Mode: 4-stroke, air cooled, single cylinder

Bore x Stroke(mm): 52.4×55.5

Displacement(cc): 120

Compression Ratio: 9.2:1

Ignition: CDI

Transmission: 4-Speeds, Manual Clutch

Transmission system: Chain

Starting system: kick / electric

Output, Max(kw/r/min): 6/8000

Max.torque(n.m/r/min): 8/6000

Optional

50CC,70CC, 90CC, 110CC, 135CC

engine, Alarm

3-20