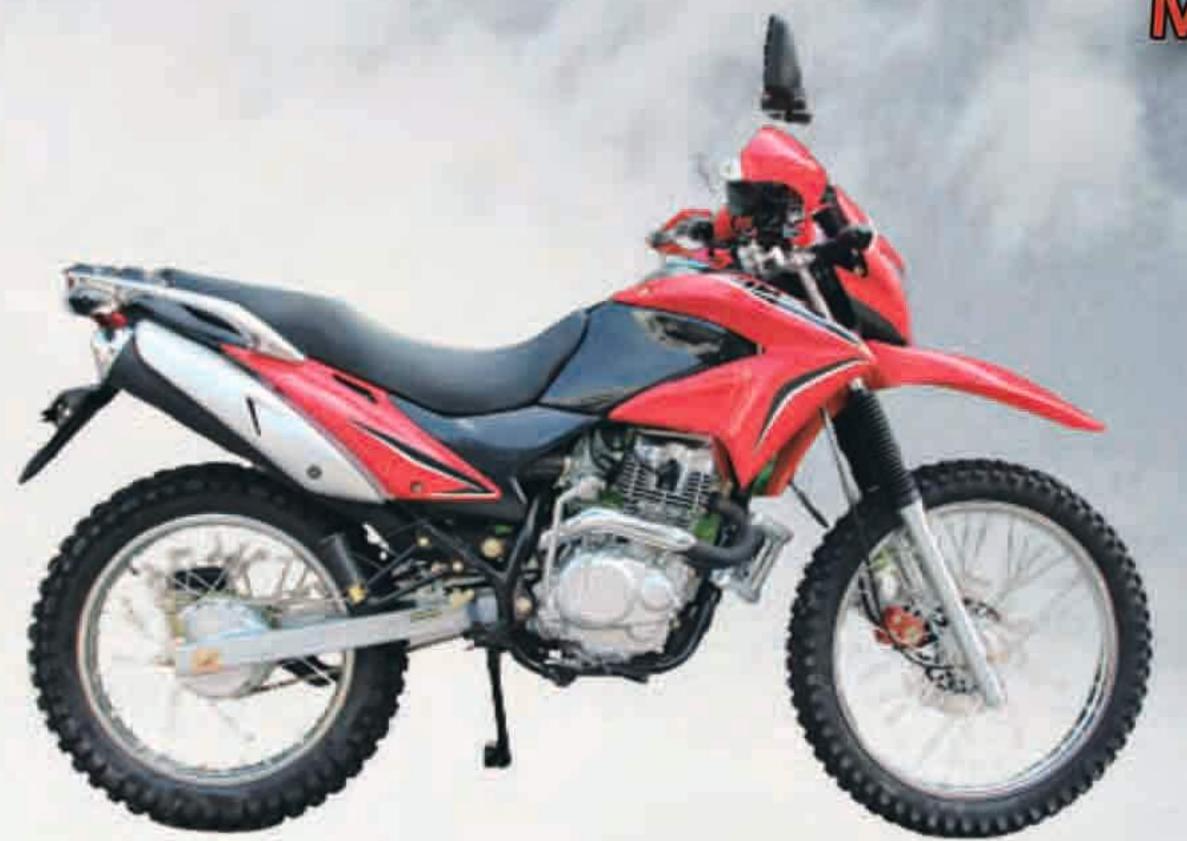

### Features:

- 1. 2000W Motor with 4-gear Transmission 2. 72V40AH Lithim Battery( Ferrous lithium phosphate)
- 3. LED lights, digital meter
- 4. Tubless tires, Invert shock
- 5. front and rear disk brakes with CBS

#### Spefications

#### Chassis

Dimensions(mm): 1960x810x1200 Wheel base(mm): 1365 Ground clearance(mm): 150 Dry weight: 119Kg Max.speed(km/h): 90 Fr brake / Rr brake: Disk / Disk

Fr tyre / Rr tyre: 120/80-14, 120/80-14 Tubeless Front suspension: Invert Shock Absorber Rear suspension: Mono Shock Absorber

#### Motor

2000W Brushless Motor, with 4-gear transmission Battery

72V40AH Lithim Battery

#### Optional

17 inch tyres for front and rear wheels