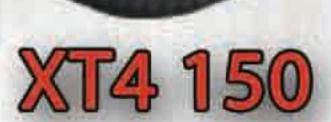

## Spefications

#### Chassis Dimensions(mm): 2040x770x1100

Wheel base(mm): 1350 Ground clearance(mm): 140 Dry weight: 130kg

Max.speed(km/h): 120 Fr brake / Rr brake: Disk / Disk

Fr tyre / Rr tyre: 110/70-17, 130/70-17

Front suspension: Hydraulic Spring Absorber Rear suspension: Hydraulic Spring Absorber

#### Engine

Mode: 4-stroke, air cooled, single cylinder Bore x Stroke(mm): 65.5×66.2

Displacement(cc): 229

Compression Ratio: 9.0:1

Ignition: CDI

Transmission: 5-Speeds, Manual Clutch

Transmission system: Chain Starting system: kick / electric

Output, Max(kw/r/min): 12/7500

Max.torque(n.m/r/min): 16.5/6000 Optional

125CC, 150CC, 175CC, 200CC engine, Alarm