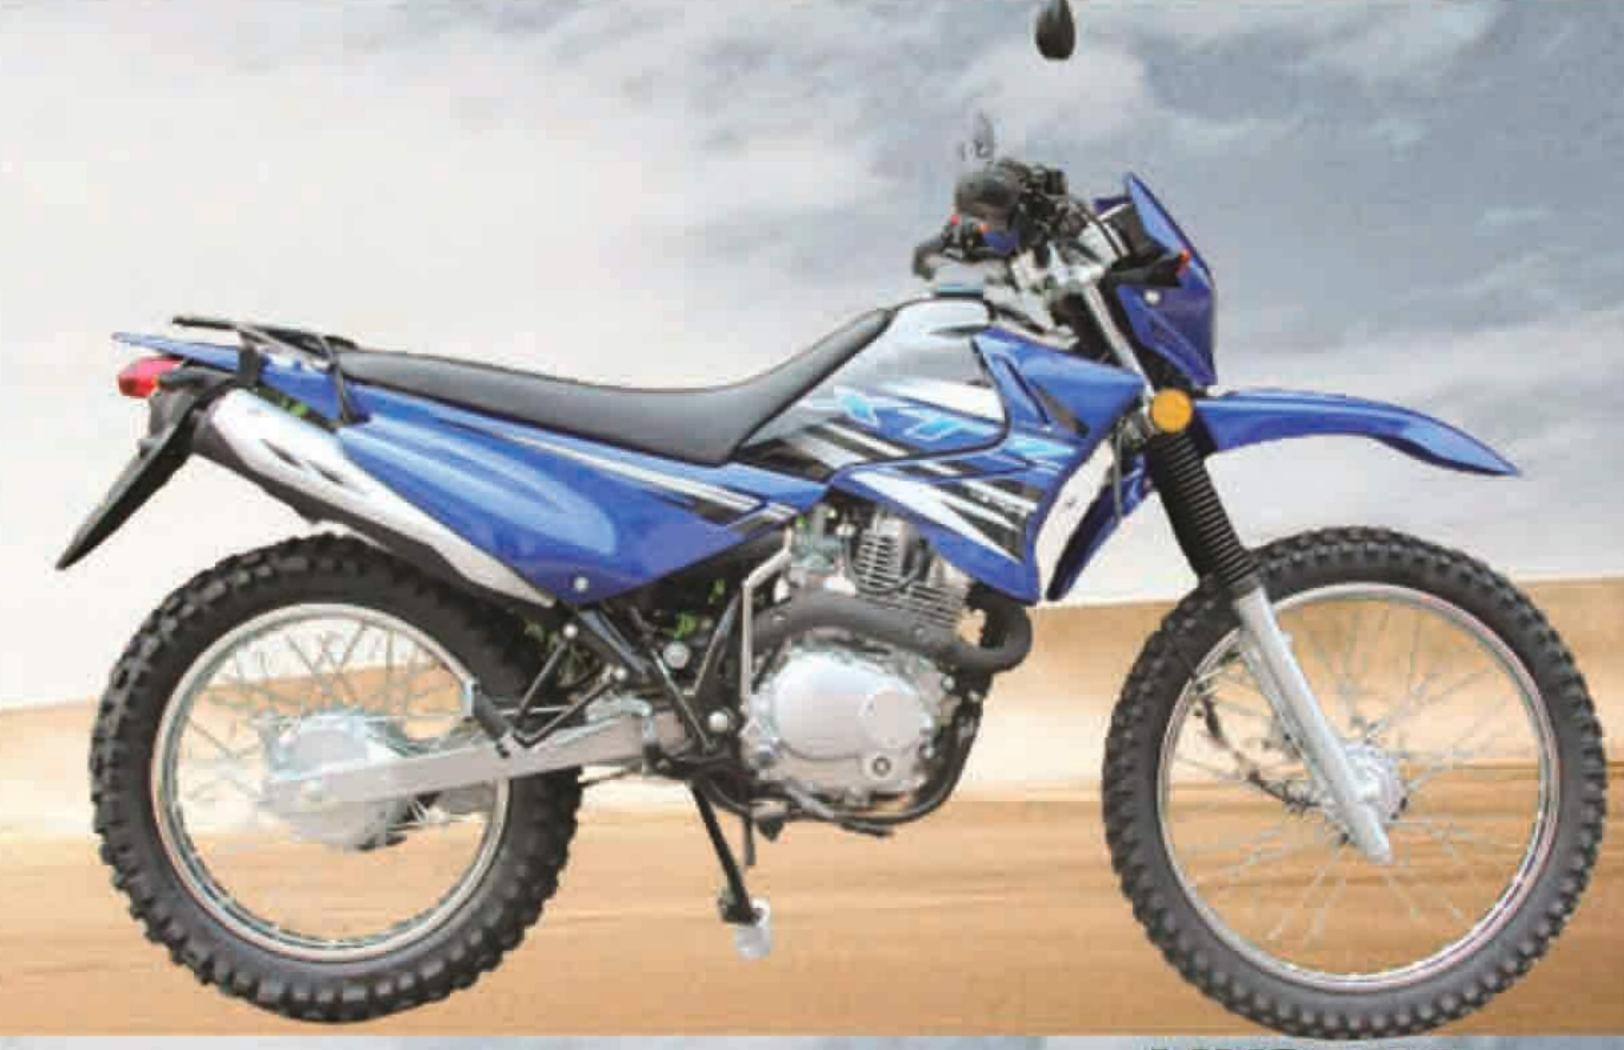

# MX 250

#### Spefications Chassis

Dimensions(mm): 2060x830x1350

Wheel base(mm): 1380

Ground clearance(mm): 280

Dry weight: 115kg

Max.speed(km/h): 120

Fr brake / Rr brake: Disk / Drum

Fr tyre / Rr tyre: 90/100-21, 120/90-18

Front suspension: Hydraulic Spring Absorber

Rear suspension: Hydraulic Spring Absorber

Mode: 4-stroke, air cooled, single cylinder Bore x Stroke(mm): 72×66.2 Displacement(cc): 271

Compression Ratio: 9.0:1 Ignition: CDI

Transmission: 5-Speeds, Manual Clutch Transmission system: Chain Starting system: kick/electric

Output, Max(kw/r/min): 14.5/7000 Max.torque(n.m/r/min): 20/4500

#### Optional

200CC, 150CC engine, Alarm, Front Invert Shock