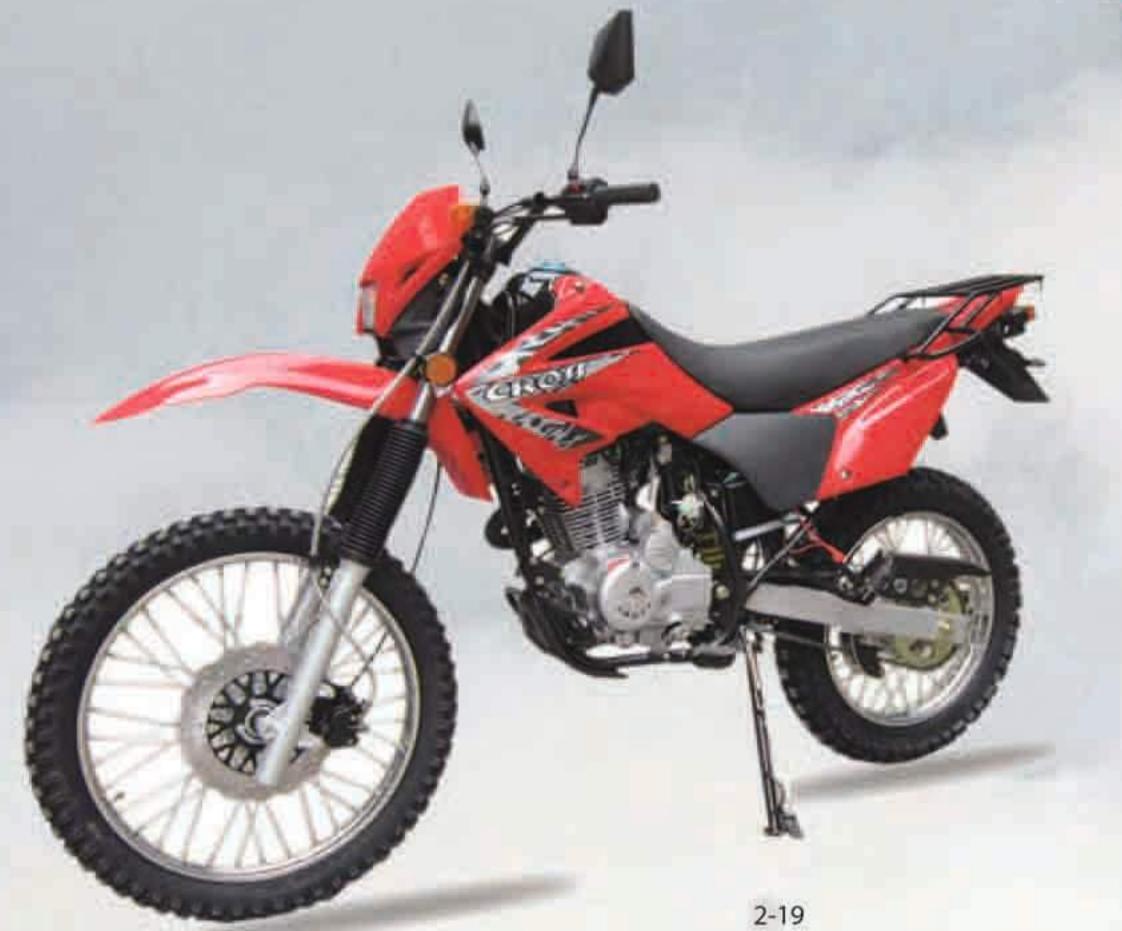

# Asia 110F

#### Spefications Chassis

Dimensions(mm): 1950x690x1130

Wheel base(mm): 1250

Ground clearance(mm): 120

Dry weight: 105kg

Max.speed(km/h): 80 Fr brake / Rr brake: Disk / Drum

Fr tyre / Rr tyre: 2.50-17, 2.75-17

Front suspension: Hydraulic Spring Absorber Rear suspension: Hydraulic Spring Absorber

#### Engine

Mode: 4-stroke, air cooled, single cylinder

Bore x Stroke(mm): 52.4×49.5

Displacement(cc): 107

Compression Ratio: 9.1:1

Ignition: CDI

Transmission: 4-Speeds, Auto Clutch

Transmission system: Chain

Starting system: kick / electric Output, Max(kw/r/min): 5.2/8000

Max.torque(n.m/r/min): 7.2/5000

Optional

125CC engines, Alarm

Alarm: