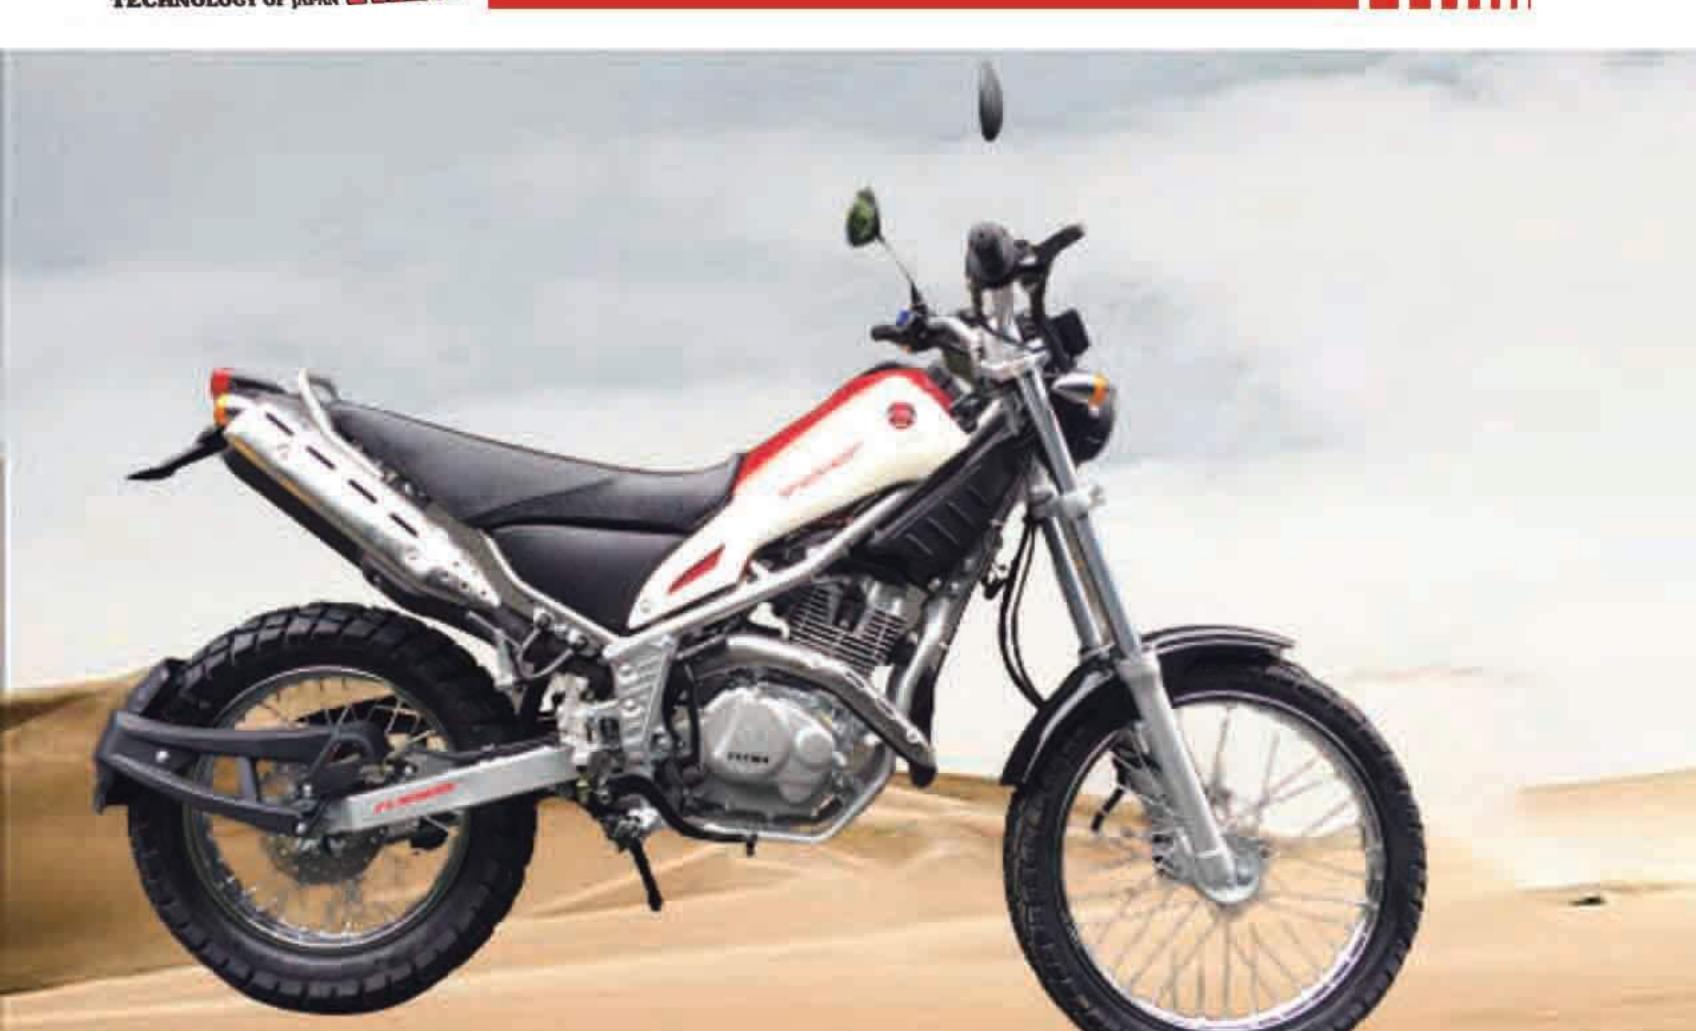

otor, Brushless

#### Battery

72V40Ah Lithium Battery

#### Optional

72V32Ah Lithium Battery







### Spefications

#### Chassis

Dimensions(mm): 2200x810x1220 Wheel base(mm): 1410 Ground clearance(mm): 240
Dry weight: 145Kg
Max.speed(km/h): 120
Fr brake / Rr brake: Disk / Disk Fr tyre / Rr tyre: 80/100-19, 4.60-17
Front suspension: Hydraulic Spring Absorber
Rear suspension: Mono Absorber

#### Engine

Mode: Locin RE250, 4-stroke, air cooled, single cylinder Bore x Stroke(mm): 65.5×62.2 Displacement(cc): 223

Compression Ratio: 9.2:1

Ignition: CDI
Transmission: 6-Speeds, Manual Clutch
Transmission system: Chain

Starting system: Electric only Output, Max(kw/r/min): 12/8000 Max.torque(n.m/r/min): 17/6500

300cc water cooled engine, Alarm Invert Shock Absorber 21-18 inch tyres















# Magic 150

### Spefications

Chassis

Dimensions(mm): 1980×800×1145 Wheel base(mm): 1330 Ground clearance(mm): 280 Dry weight: 120kg Max.speed(km/h): 90 Fr brake / Rr brake: Disk / Disk Fr tyre / Rr tyre: 80/100-19, 120/90-16 Front suspension: Hydraulic Spring Absorber Rear suspension: Mono Shock

Engine

Mode: 4-stroke, air cooled, single cylinder Bore x Stroke(mm): 62×49.5 Displacement(cc): 149 Compression Ratio: 8.7:1 Ignition: CDI Transmission: 5-Speeds, Manual Clutch Transmission system: Chain Starting system: electric/Kick Output, Max(kw/r/min): 9/8500 Max.torque(n.m/r/min): 11.2/7000

Optional

125CC, 200CC, 2500CC, engine, Alarm



# Optional Muffler



Mode: Loncin RE250, 4-stroke, single cylinder

Displacement(cc): 223

Magic 250C

Spefications

Wheel base(mm): 1350

Dime