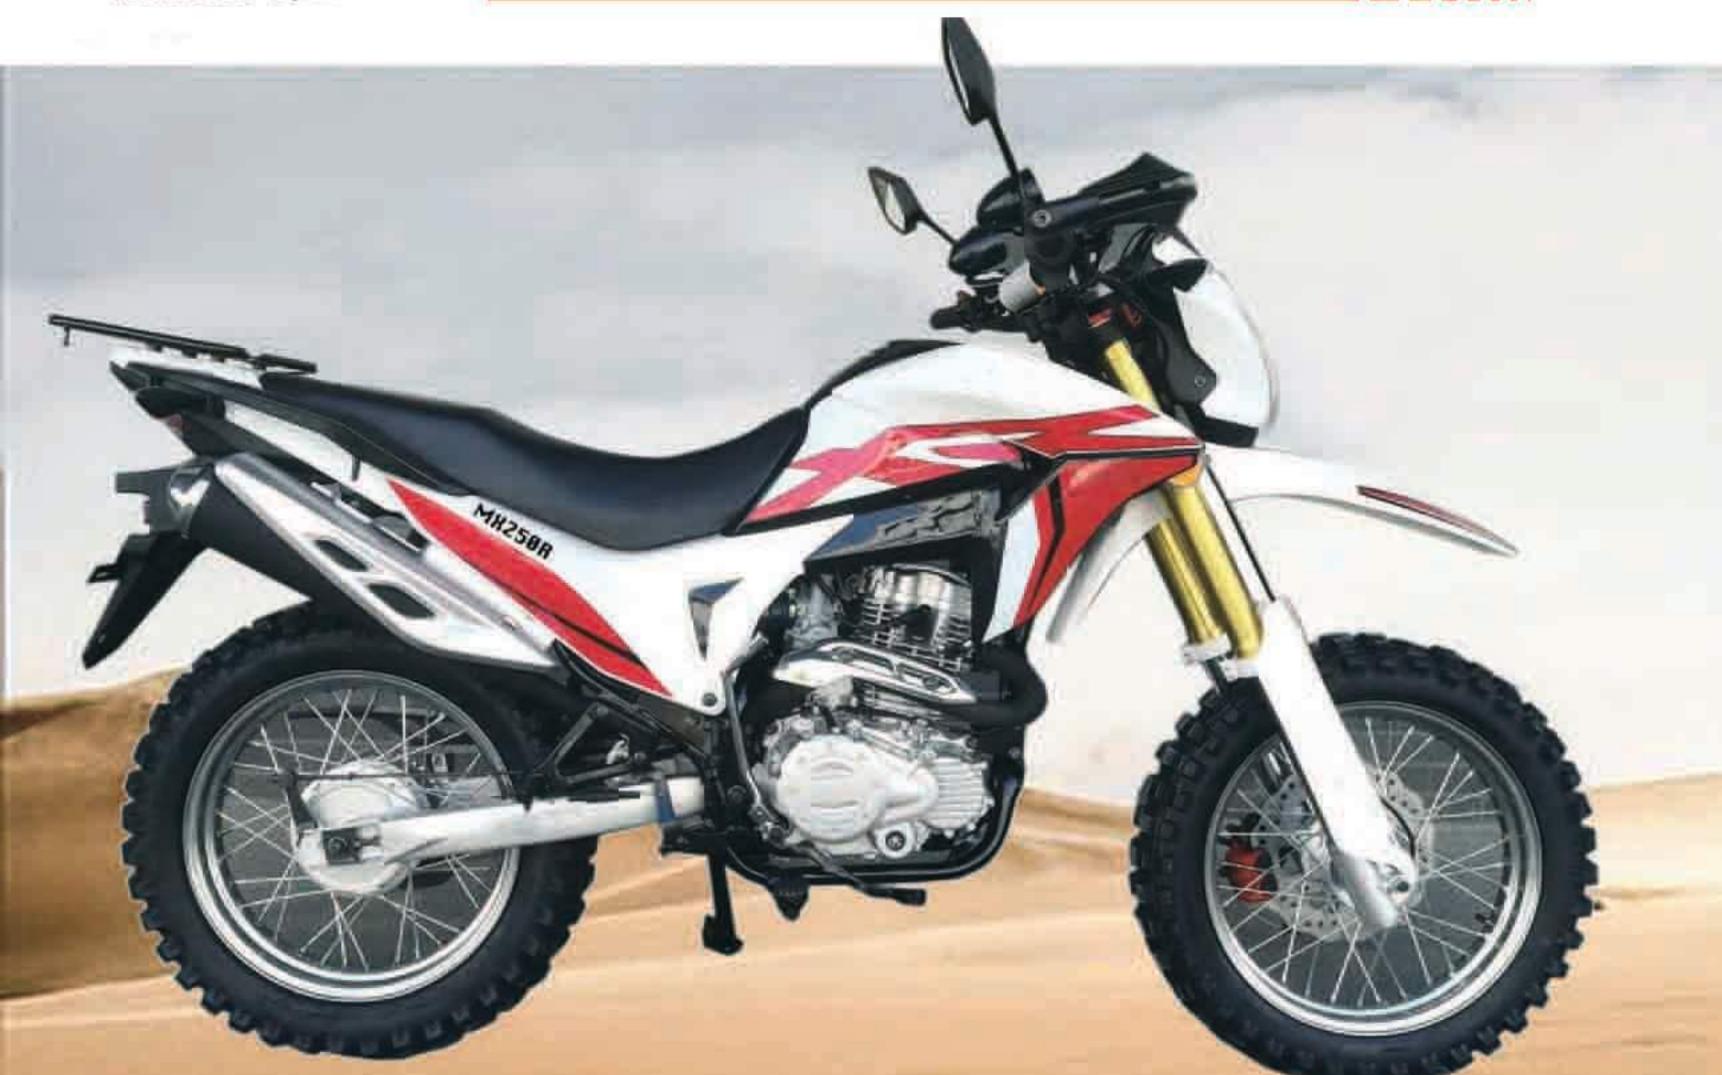

# MX 250R

#### Spefications Chassis

Dimensions(mm): 2060x830x1350 Wheel base(mm): 1380 Ground clearance(mm): 280 Dry weight: 115kg Max.speed(km/h): 120 Fr brake / Rr brake: Disk / Drum Fr tyre / Rr tyre: 90/100-21, 120/90-18 Front suspension: Hydraulic Spring Absorber Rear suspension: Hydraulic Spring Absorber Engine

Mode: 4-stroke, air cooled, single cylinder Bore x Stroke(mm): 65.5×66.2 Displacement(cc): 229

Compression Ratio: 9.0:1 Ignition: CDI

Transmission: 5-Speeds, Manual Clutch Transmission system: Chain Starting system: kick / electric Output, Max(kw/r/min): 12/7500

Max.torque(n.m/r/min): 16.5/6000

#### Optional

150CC, 200CC engines, Alarm, Double muffler