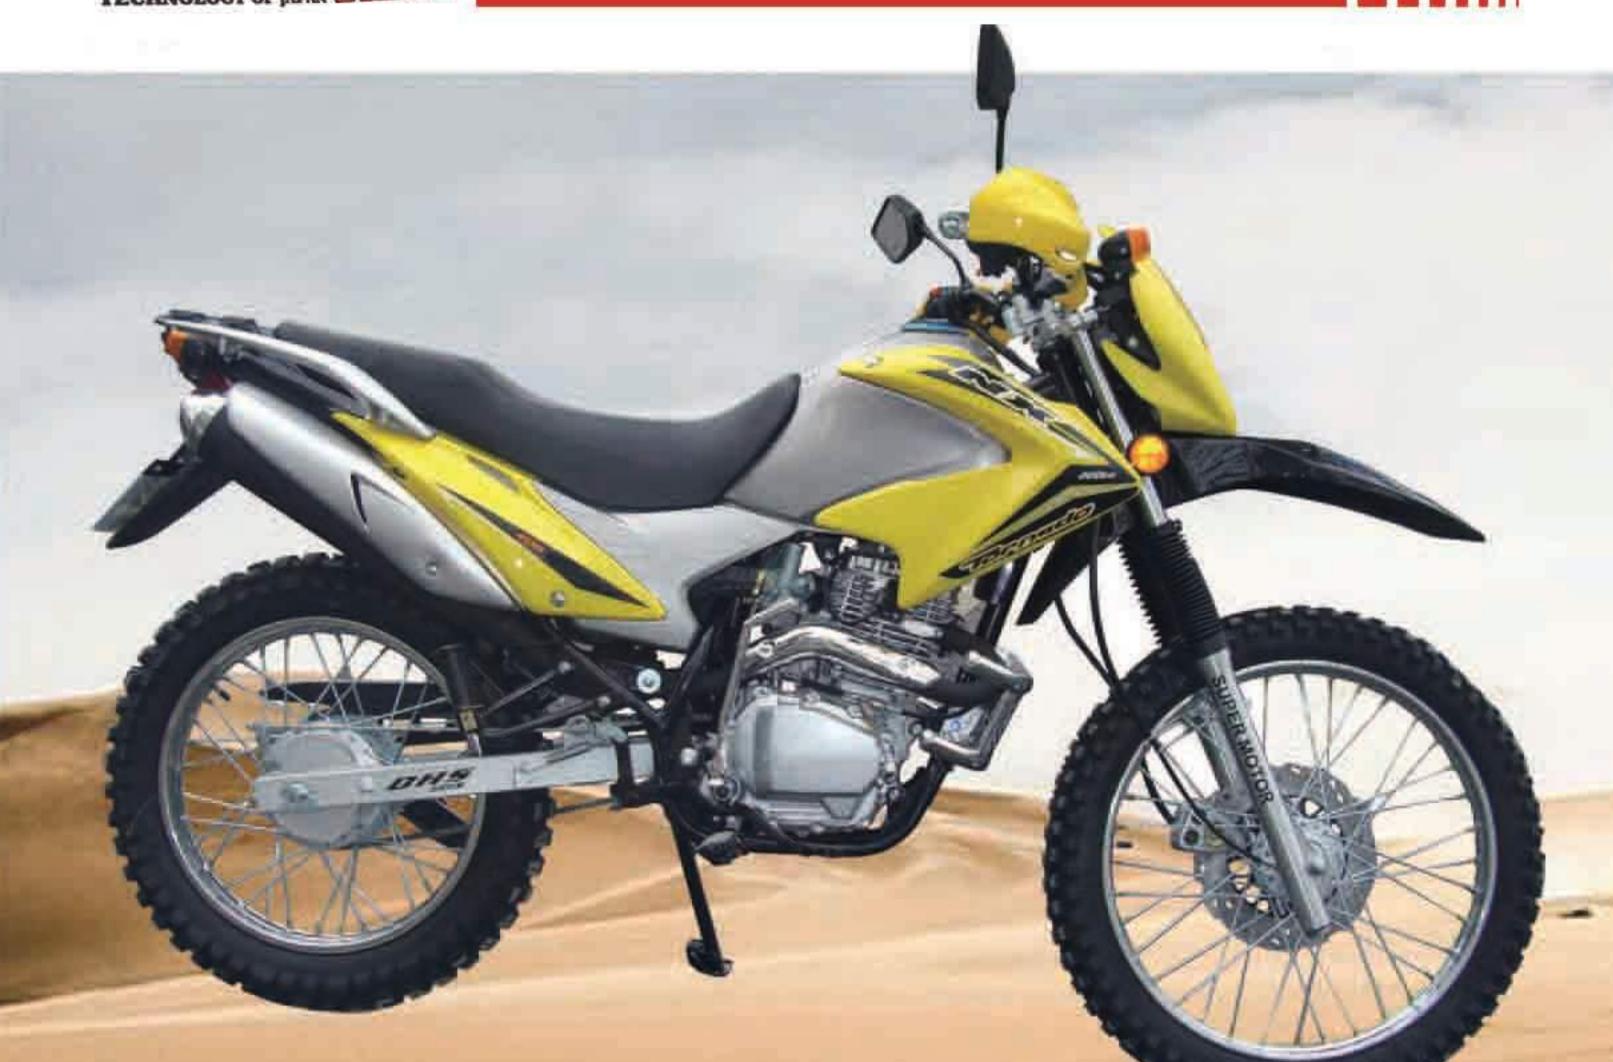

# MX 250N

### Spefications

#### Chassis

Dimensions(mm): 2060x830x1350

Wheel base(mm): 1380

Ground clearance(mm): 280

Dry weight: 115kg

Max.speed(km/h): 120

Fr brake / Rr brake: Disk / Drum

Fr tyre / Rr tyre: 90/100-21, 120/90-18
Front suspension: Hydraulic Spring Absorber

Rear suspension: Hydraulic Spring Absorber

#### Engine

Mode: 4-stroke, air cooled, single cylinder

Bore x Stroke(mm): 65.5×66.2

Displacement(cc): 229

Compression Ratio: 9.0:1

Ignition: CDI

Transmission: 5-Speeds, Manual Clutch

Transmission system: Chain

Starting system: kick / electric

Output, Max(kw/r/min): 12/7500

Max.torque(n.m/r/min): 16.5/6000

Optional

150CC, 200CC engines, Alarm, Double muffler, Fr. Invert Shock Absorber

2-09

2-10