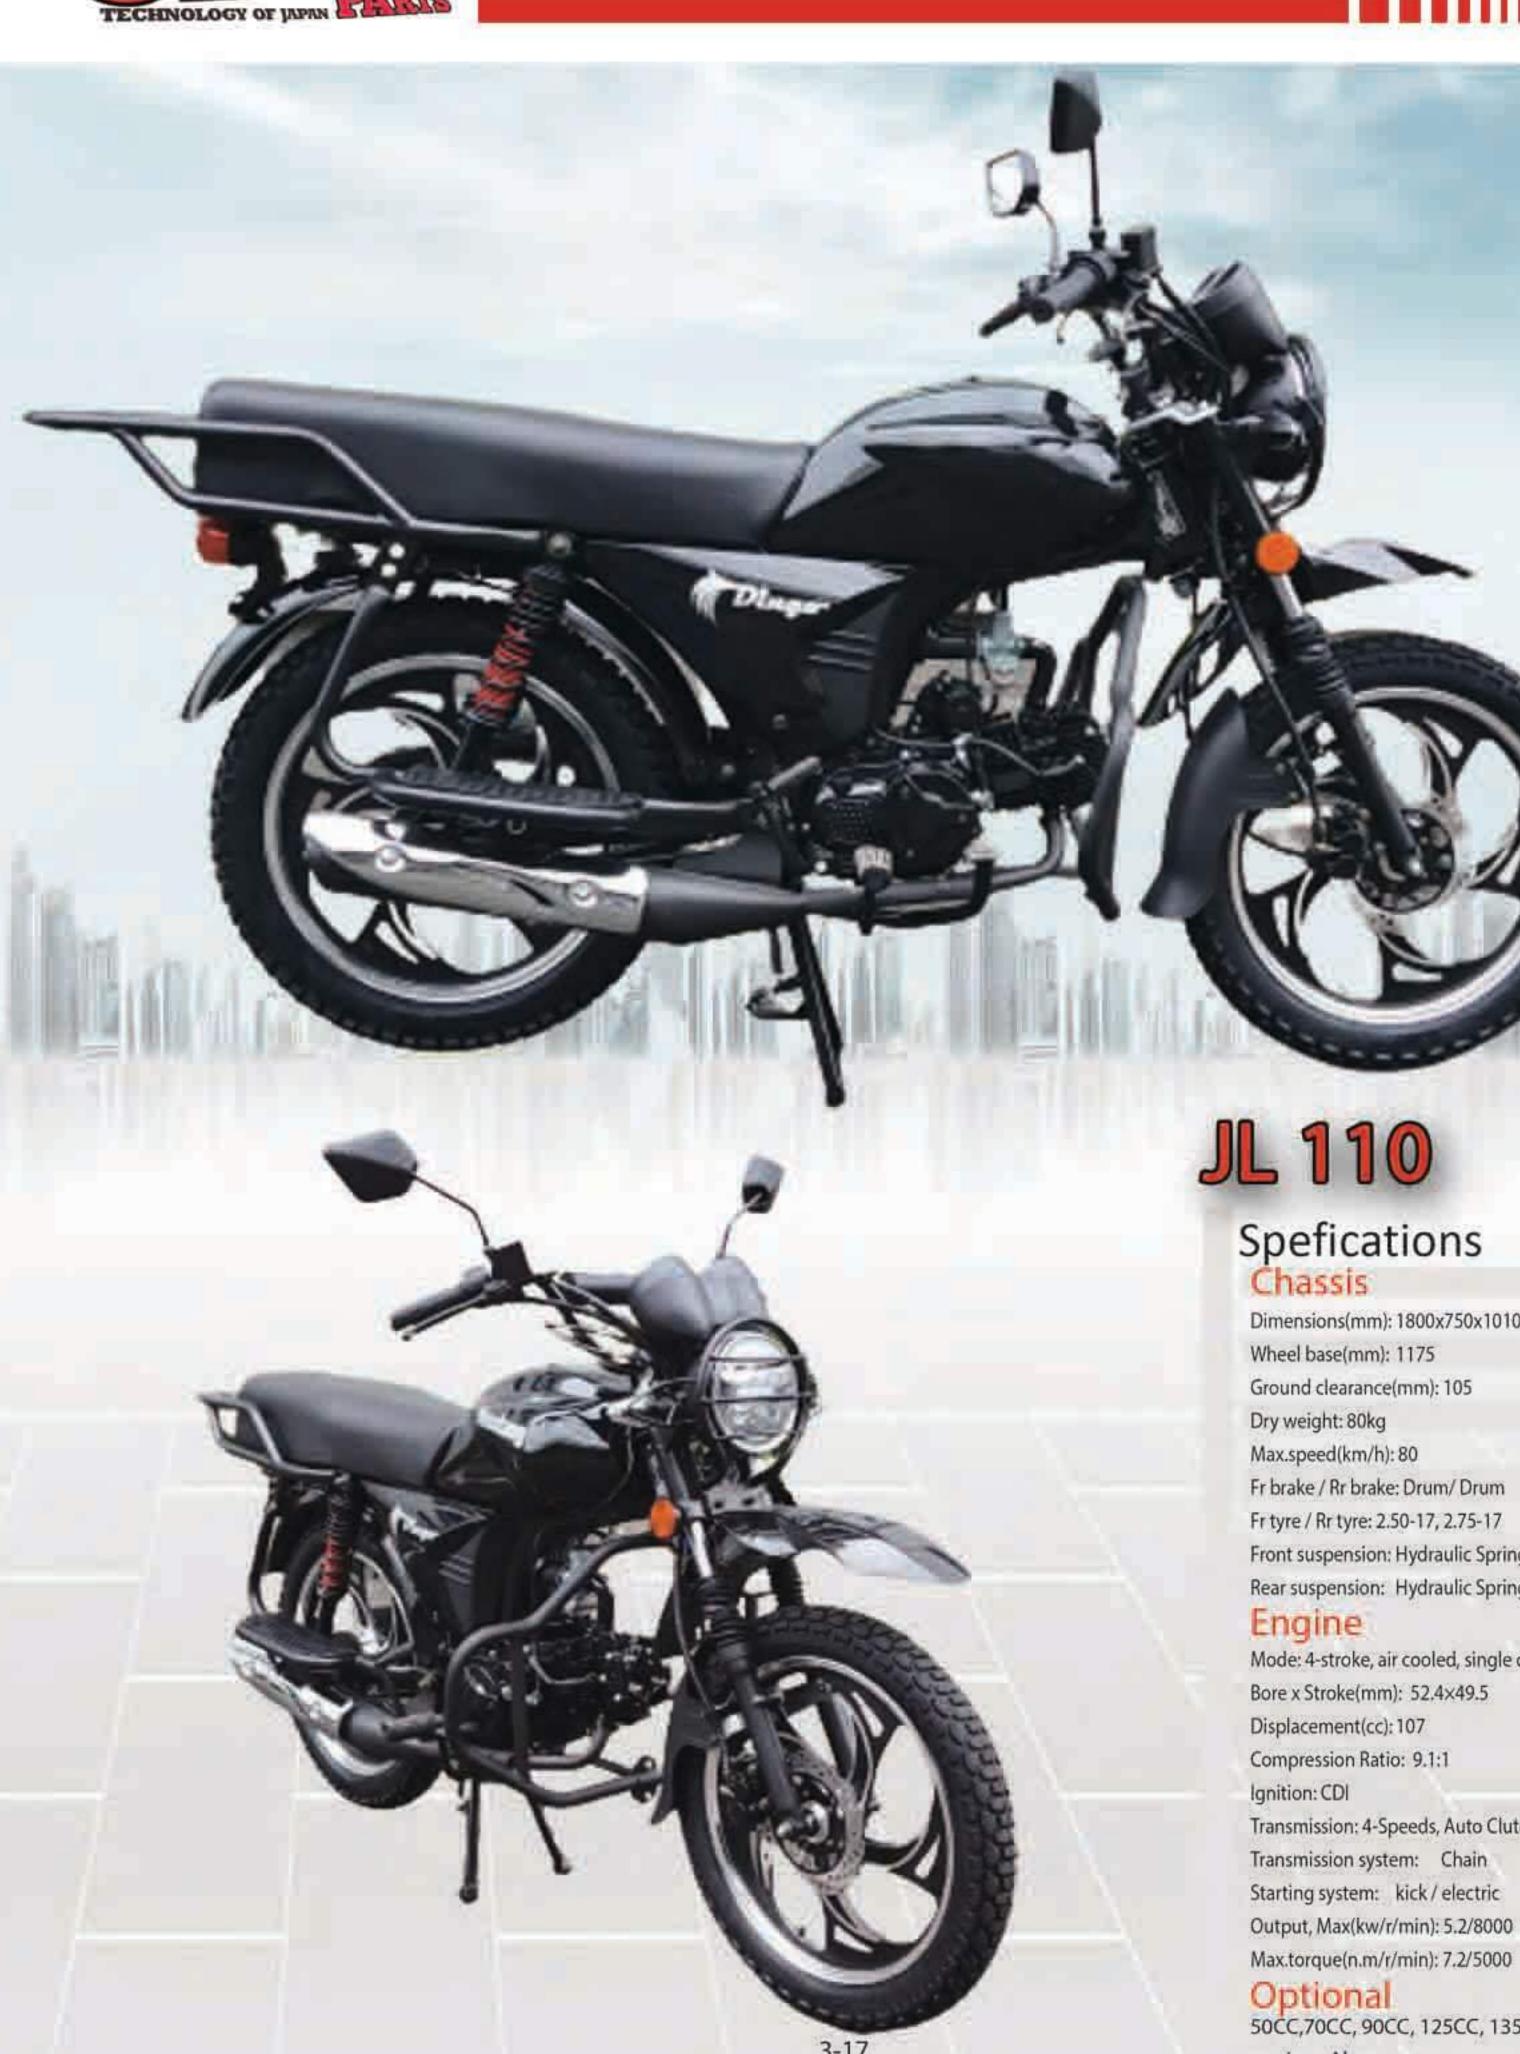

# JL 110

#### Chassis

Dimensions(mm): 1800x750x1010 Wheel base(mm): 1175

Ground clearance(mm): 105

Dry weight: 80kg

Max.speed(km/h): 80

Fr brake / Rr brake: Drum/ Drum

Fr tyre / Rr tyre: 2.50-17, 2.75-17

Front suspension: Hydraulic Spring Absorber Rear suspension: Hydraulic Spring Absorber

#### Engine

Mode: 4-stroke, air cooled, single cylinder

Bore x Stroke(mm): 52.4×49.5

Displacement(cc): 107

Compression Ratio: 9.1:1

Ignition: CDI

Transmission: 4-Speeds, Auto Clutch

Transmission system: Chain

Starting system: kick / electric

Output, Max(kw/r/min): 5.2/8000

Optional

50CC,70CC, 90CC, 125CC, 135CC

engine, Alarm

3-18