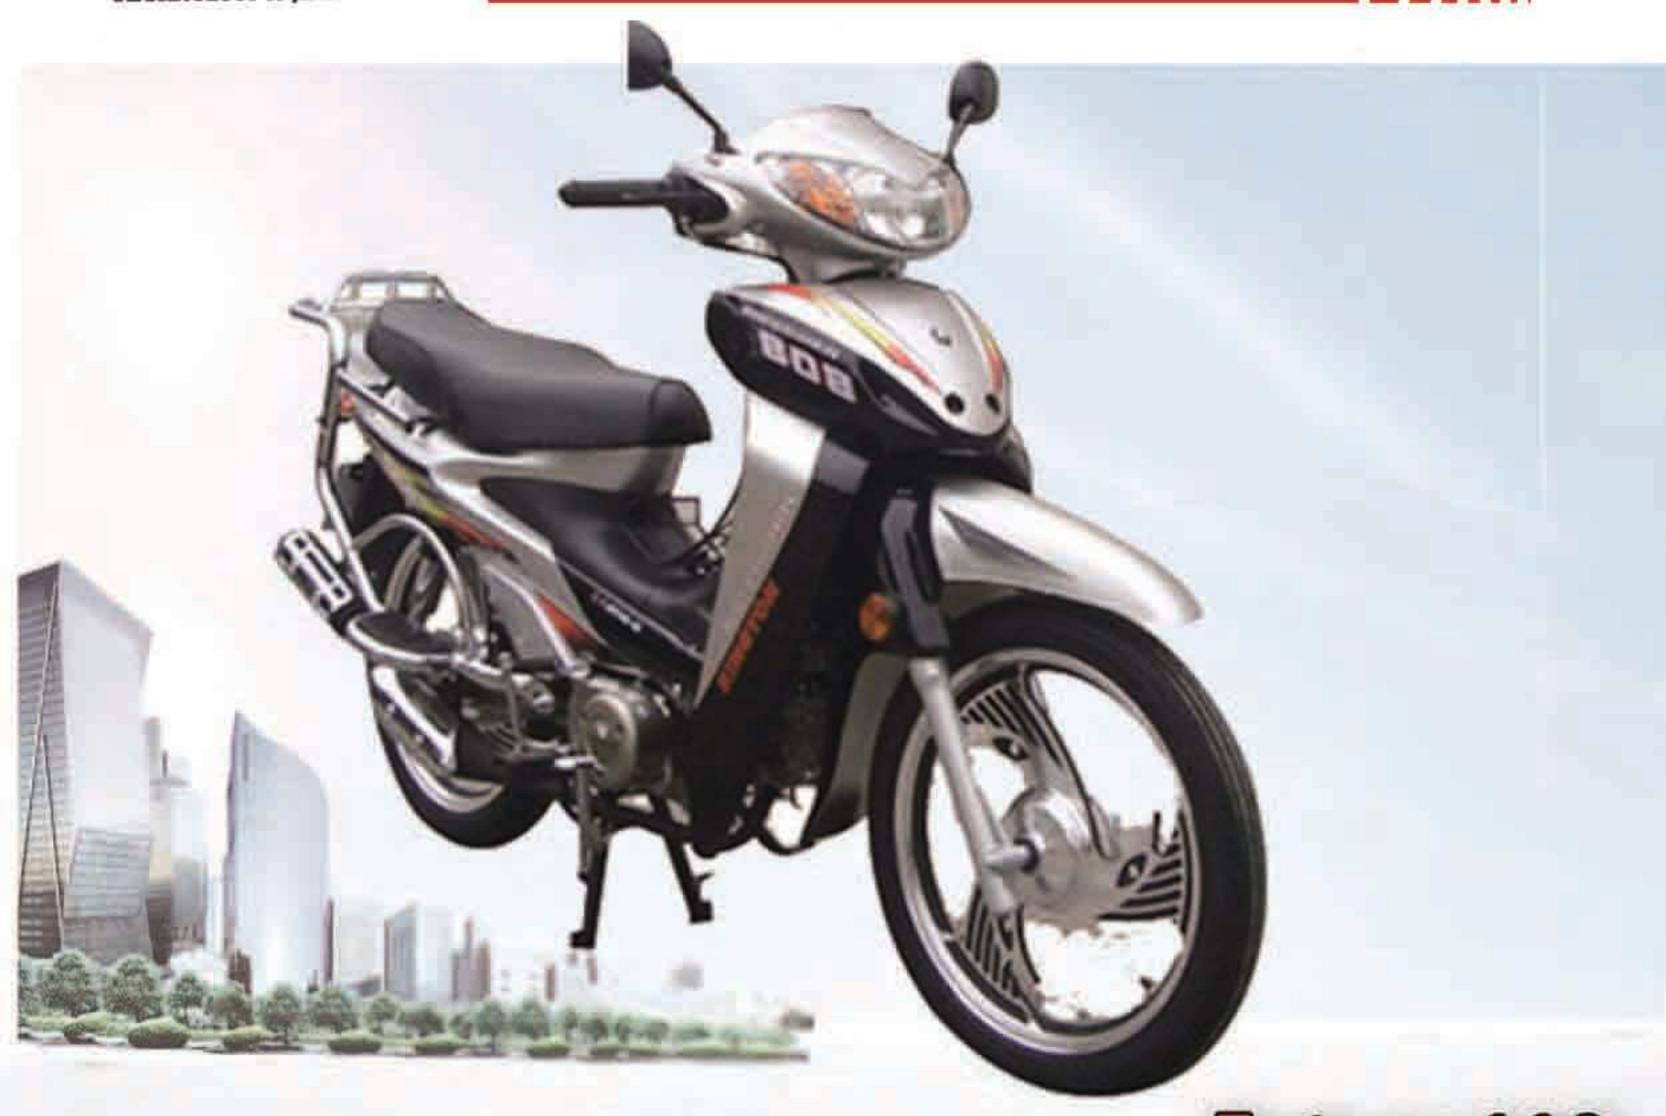

ar suspension: Hydraulic Spring Absorber

#### Engine

Mode: 4-stroke, air cooled, single cylinder

Bore x Stroke(mm): 52.4×55.5

Displacement(cc): 120

Compression Ratio: 9.1:1

Ignition: CDI

Transmission: 4-Speeds, Auto Clutch

Transmission system: Chain

Starting system: kick / electric

Output, Max(kw/r/min): 6/8000

Max.torque(n.m/r/min): 8/6000

Optional

110CC, 135CC engines, Alarm

Transmission: 4-Speeds, Auto Clutch

Transmission system: Chain

Starting system: kick / electric Output, Max(kw/r/min): 5.2/8000

Max.torque(n.m/r/min): 7.2/5000

125CC, 135CC engine, Alarm



# PROSENSE INDUSTRIAL CO.,LTD



4-11

Starting system: kick / electric

Output, Max(kw/r/min): 5.2/8000

Max.torque(n.m/r/min): 7.2/5000

125CC, 135CC engine, Alarm

Optional





# PROSENSE INDUSTRIAL CO.,LTD



4-13



#### Spefications Chassis

Dimensions(mm): 2010x680x1180 Wheel base(mm): 1340 Ground clearance(mm): 120

Dry weight: 105g Max.speed(km/h): 80

Fr brake / Rr brake: Disk / Drum Fr tyre / Rr tyre: 2.50-17, 2.75-17

Front suspension: Hydraulic Spring Absorber Rear suspension: Hydraulic Spring Absorber

#### Engine

Mode: 4-stroke, air cooled, single cylinder Bore x Stroke(mm): 52.4×49.5

Displacement(cc): 107

Compression Ratio: 9.1:1 Ignition: CDI

Transmission: 4-Speeds, Auto Clutch

Transmission system: Chain Starting system: kick / electric

Output, Max(kw/r/min): 5.2/8000 Max.torque(n.m/r/min): 7.2/5000

#### Optional

90CC, 125CC, 135CC engine, Alarm



4-14

Dimensions(mm): 1860x700x1100

Fr brake / Rr brake: Drum / Drum

Fr tyre / Rr tyre: 2.50-17, 2.75-17

Rear suspension: