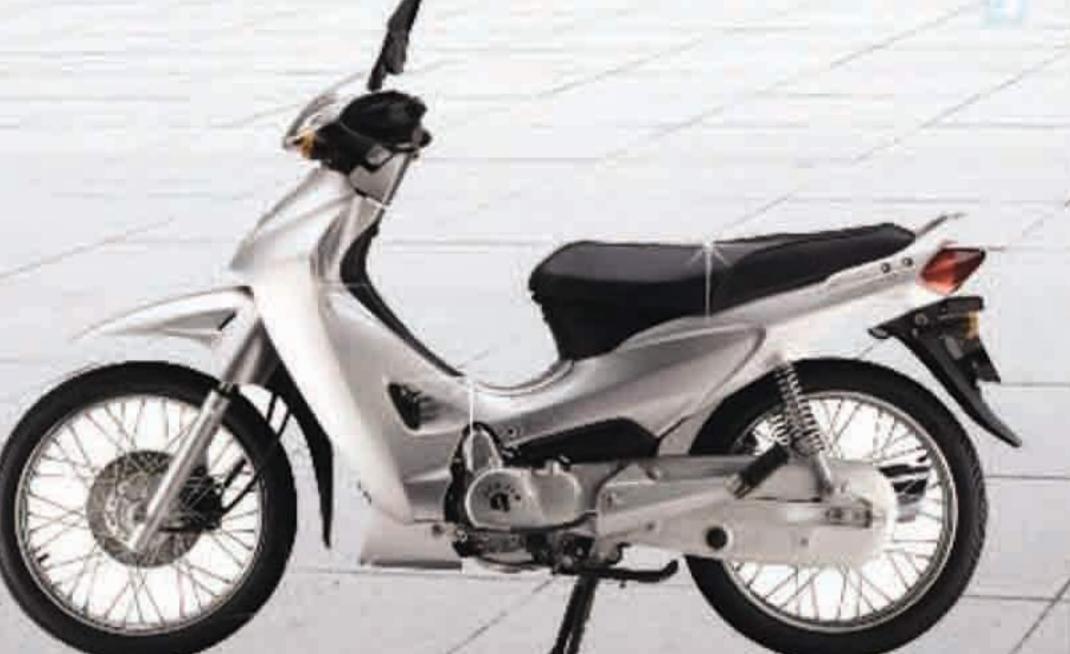

# Asia 110F

#### Spefications Chassis

Dimensions(mm): 1950x690x1130

Wheel base(mm): 1250

Ground clearance(mm): 120

Dry weight: 105kg

Max.speed(km/h): 80 Fr brake / Rr brake: Disk / Drum

Fr tyre / Rr tyre: 2.50-17, 2.75-17

Front suspension: Hydraulic Spring Absorber Rear suspension: Hydraulic Spring Absorber

#### Engine

Mode: 4-stroke, air cooled, single cylinder

Bore x Stroke(mm): 52.4×49.5

Displacement(cc): 107

Compression Ratio: 9.1:1

Ignition: CDI

Transmission: 4-Speeds, Auto Clutch

Transmission system: Chain

Starting system: kick / electric Output, Max(kw/r/min): 5.2/8000

Max.torque(n.m/r/min): 7.2/5000

Optional

125CC engines, Alarm

Alarm: