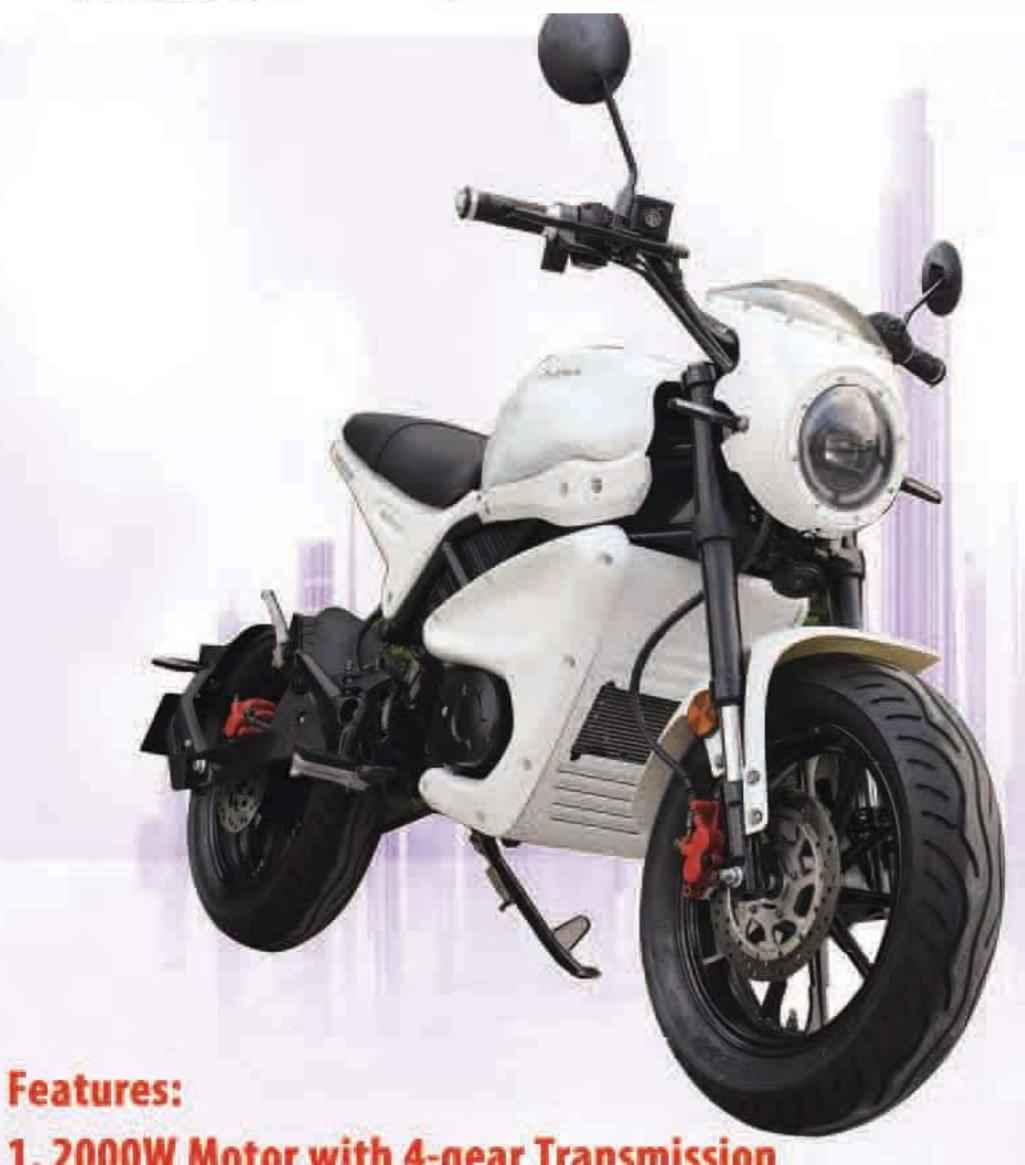

### PROSENSE INDUSTRIAL CO., LTD

- 1. 2000W Motor with 4-gear Transmission
- 2. 72V40AH Lithim Battery( Ferrous lithium phosphate)
- 3. LED lights, digital meter
- 4. Tubless tires, Invert shock
- 5. front and rear disk brakes with CBS

#### Spefications

Chassis

Dimensions(mm): 1920x850x1085 Wheel base(mm): 1370 Ground clearance(mm): 230 Dry weight: 115Kg Max.speed(km/h): 90 Fr brake / Rr brake: Disk / Disk Fr tyre / Rr tyre: 120/80-14, 120/80-14 tubeless Front suspension: Invert Shock Absorber Rear suspension: Mono Shock Absorber

#### Motor

2000W Motor, Brushless, 4-gear Transmission

#### Battery

72V40Ah Lithium Battery

#### Optional

17 inch tyres for front and rear wheels