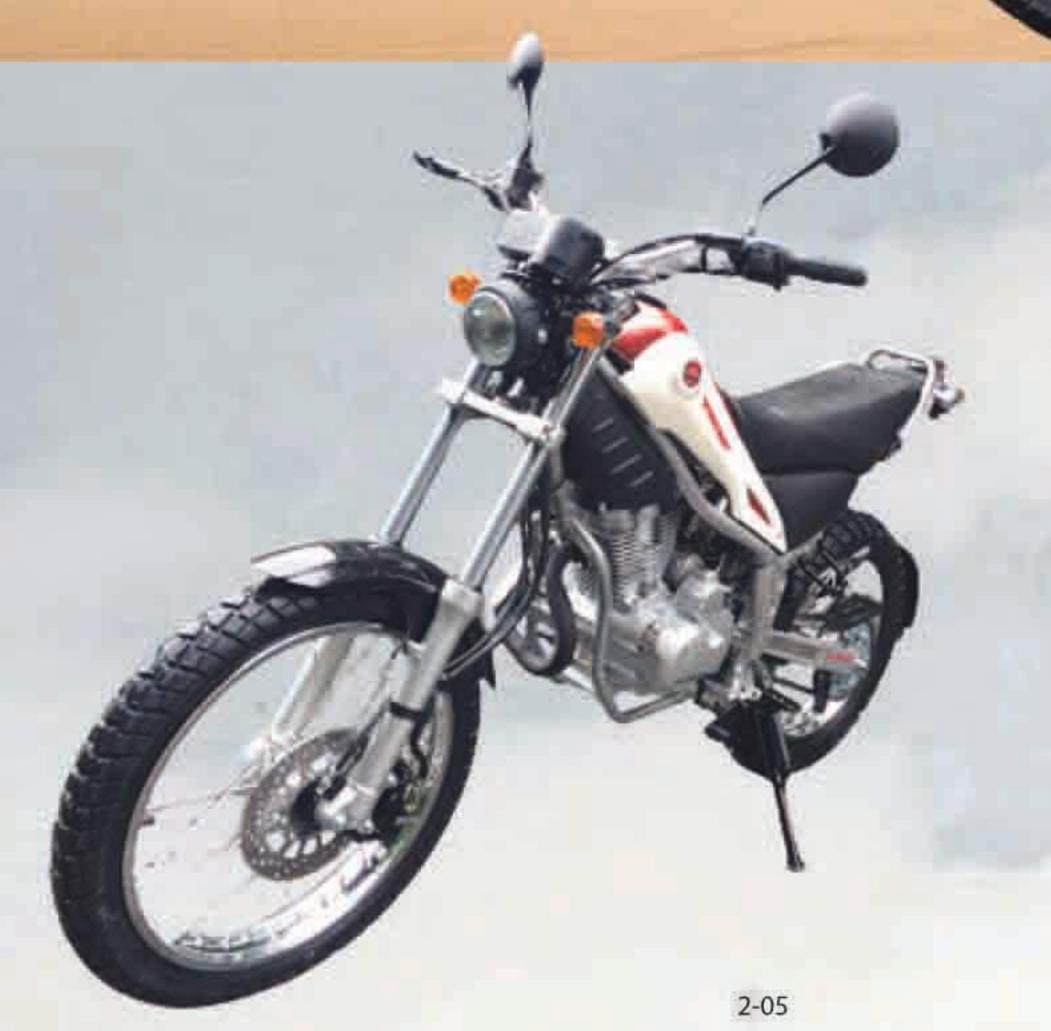

, Brushless

#### Battery

72V40Ah Lithium Battery

#### Optional

72V32Ah Lithium Battery







### Spefications

#### Chassis

Dimensions(mm): 2200x810x1220 Wheel base(mm): 1410 Ground clearance(mm): 240
Dry weight: 145Kg
Max.speed(km/h): 120
Fr brake / Rr brake: Disk / Disk Fr tyre / Rr tyre: 80/100-19, 4.60-17
Front suspension: Hydraulic Spring Absorber
Rear suspension: Mono Absorber

#### Engine

Mode: Locin RE250, 4-stroke, air cooled, single cylinder Bore x Stroke(mm): 65.5×62.2 Displacement(cc): 223

Compression Ratio: 9.2:1

Ignition: CDI
Transmission: 6-Speeds, Manual Clutch
Transmission system: Chain

Starting system: Electric only Output, Max(kw/r/min): 12/8000 Max.torque(n.m/r/min): 17/6500

300cc water cooled engine, Alarm Invert Shock Absorber 21-18 inch tyres















# Magic 150

### Spefications

Chassis

Dimensions(mm): 1980×800×1145 Wheel base(mm): 1330 Ground clearance(mm): 280 Dry weight: 120kg Max.speed(km/h): 90 Fr brake / Rr brake: Disk / Disk Fr tyre / Rr tyre: 80/100-19, 120/90-16 Front suspension: Hydraulic Spring Absorber Rear suspension: Mono Shock

Engine

Mode: 4-stroke, air cooled, single cylinder Bore x Stroke(mm): 62×49.5 Displacement(cc): 149 Compression Ratio: 8.7:1 Ignition: CDI Transmission: 5-Speeds, Manual Clutch Transmission system: Chain Starting system: electric/Kick Output, Max(kw/r/min): 9/8500 Max.torque(n.m/r/min): 11.2/7000

Optional

125CC, 200CC, 2500CC, engine, Alarm



# Optional Muffler



Mode: Loncin RE250, 4-stroke, single cylinder

Displacement(cc): 223

Magic 250C

Spefications

Wheel base(mm): 1350

Dimensio