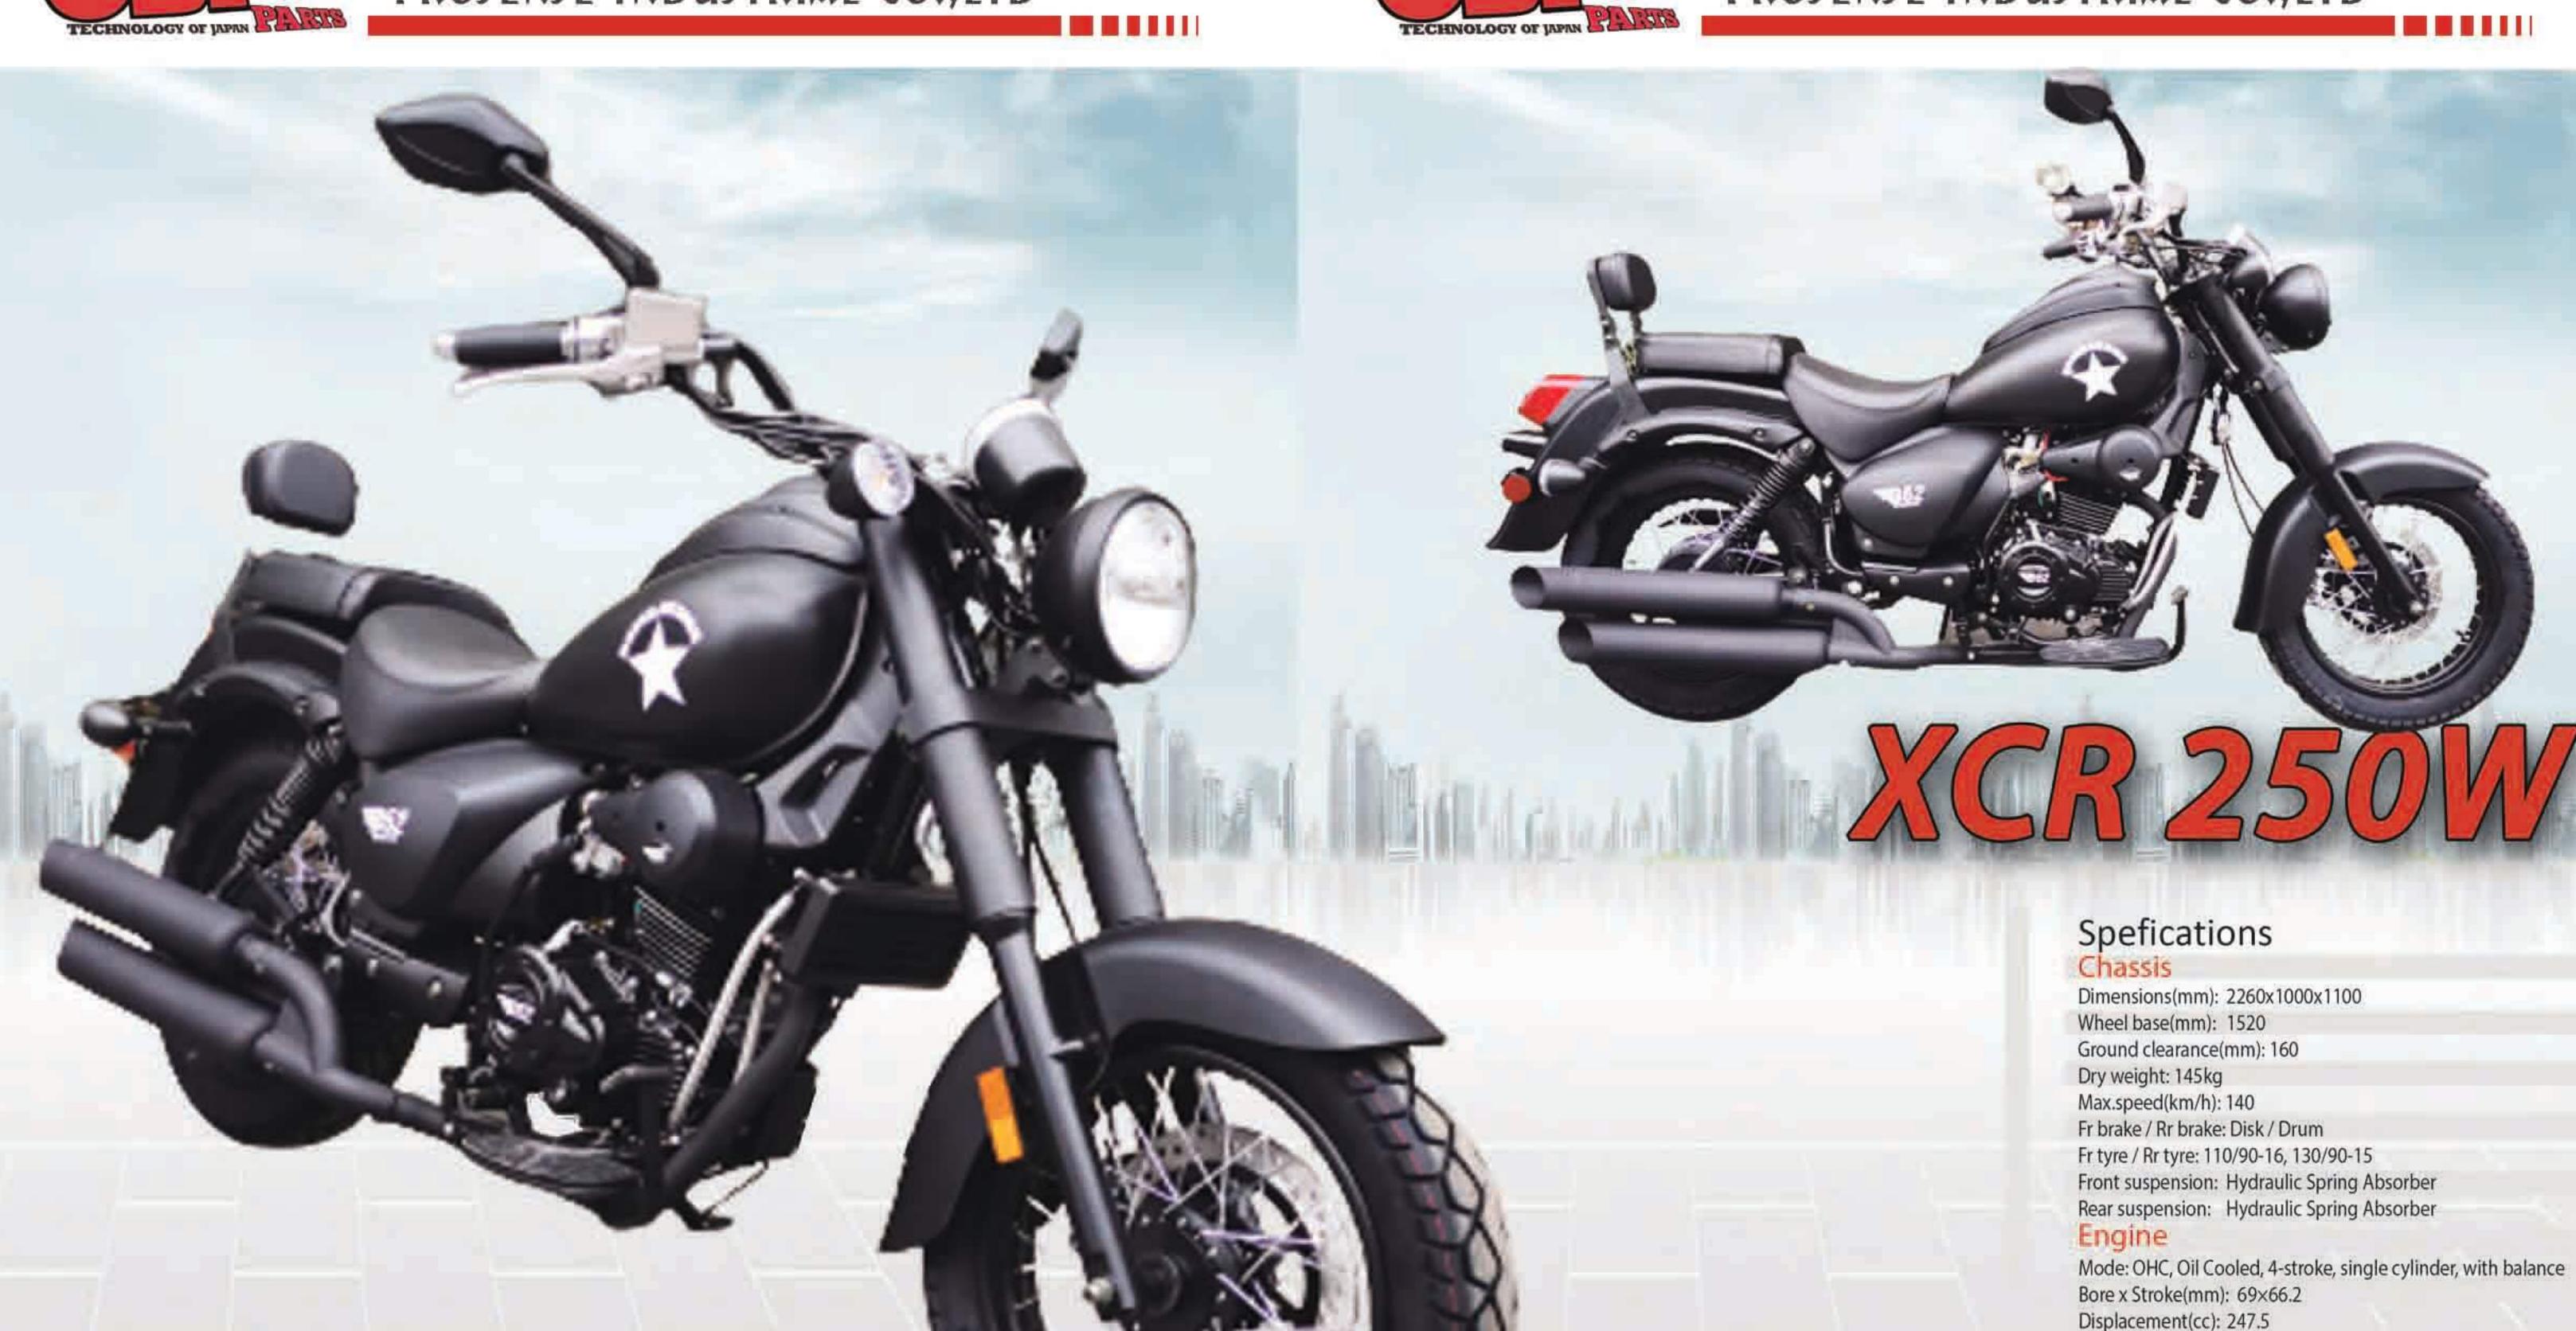

Starting system: kick / electric

Output, Max(kw/r/min): 11/7500 Max.torque(n.m/r/min): 13.5/6000

Optional 150CC, 2500CC Engines, Alarm

3-02

Displacement(cc): 247.5 Compression Ratio: 9.0:1

Ignition: CDI

Transmission: 5-Speeds, Manual Clutch Transmission system: Chain Starting system: kick / electric Output, Max(kw/r/min): 13/7500

Max.torque(n.m/r/min): 18.5/5500
Optional
200cc Oil cooled engine, Alarm