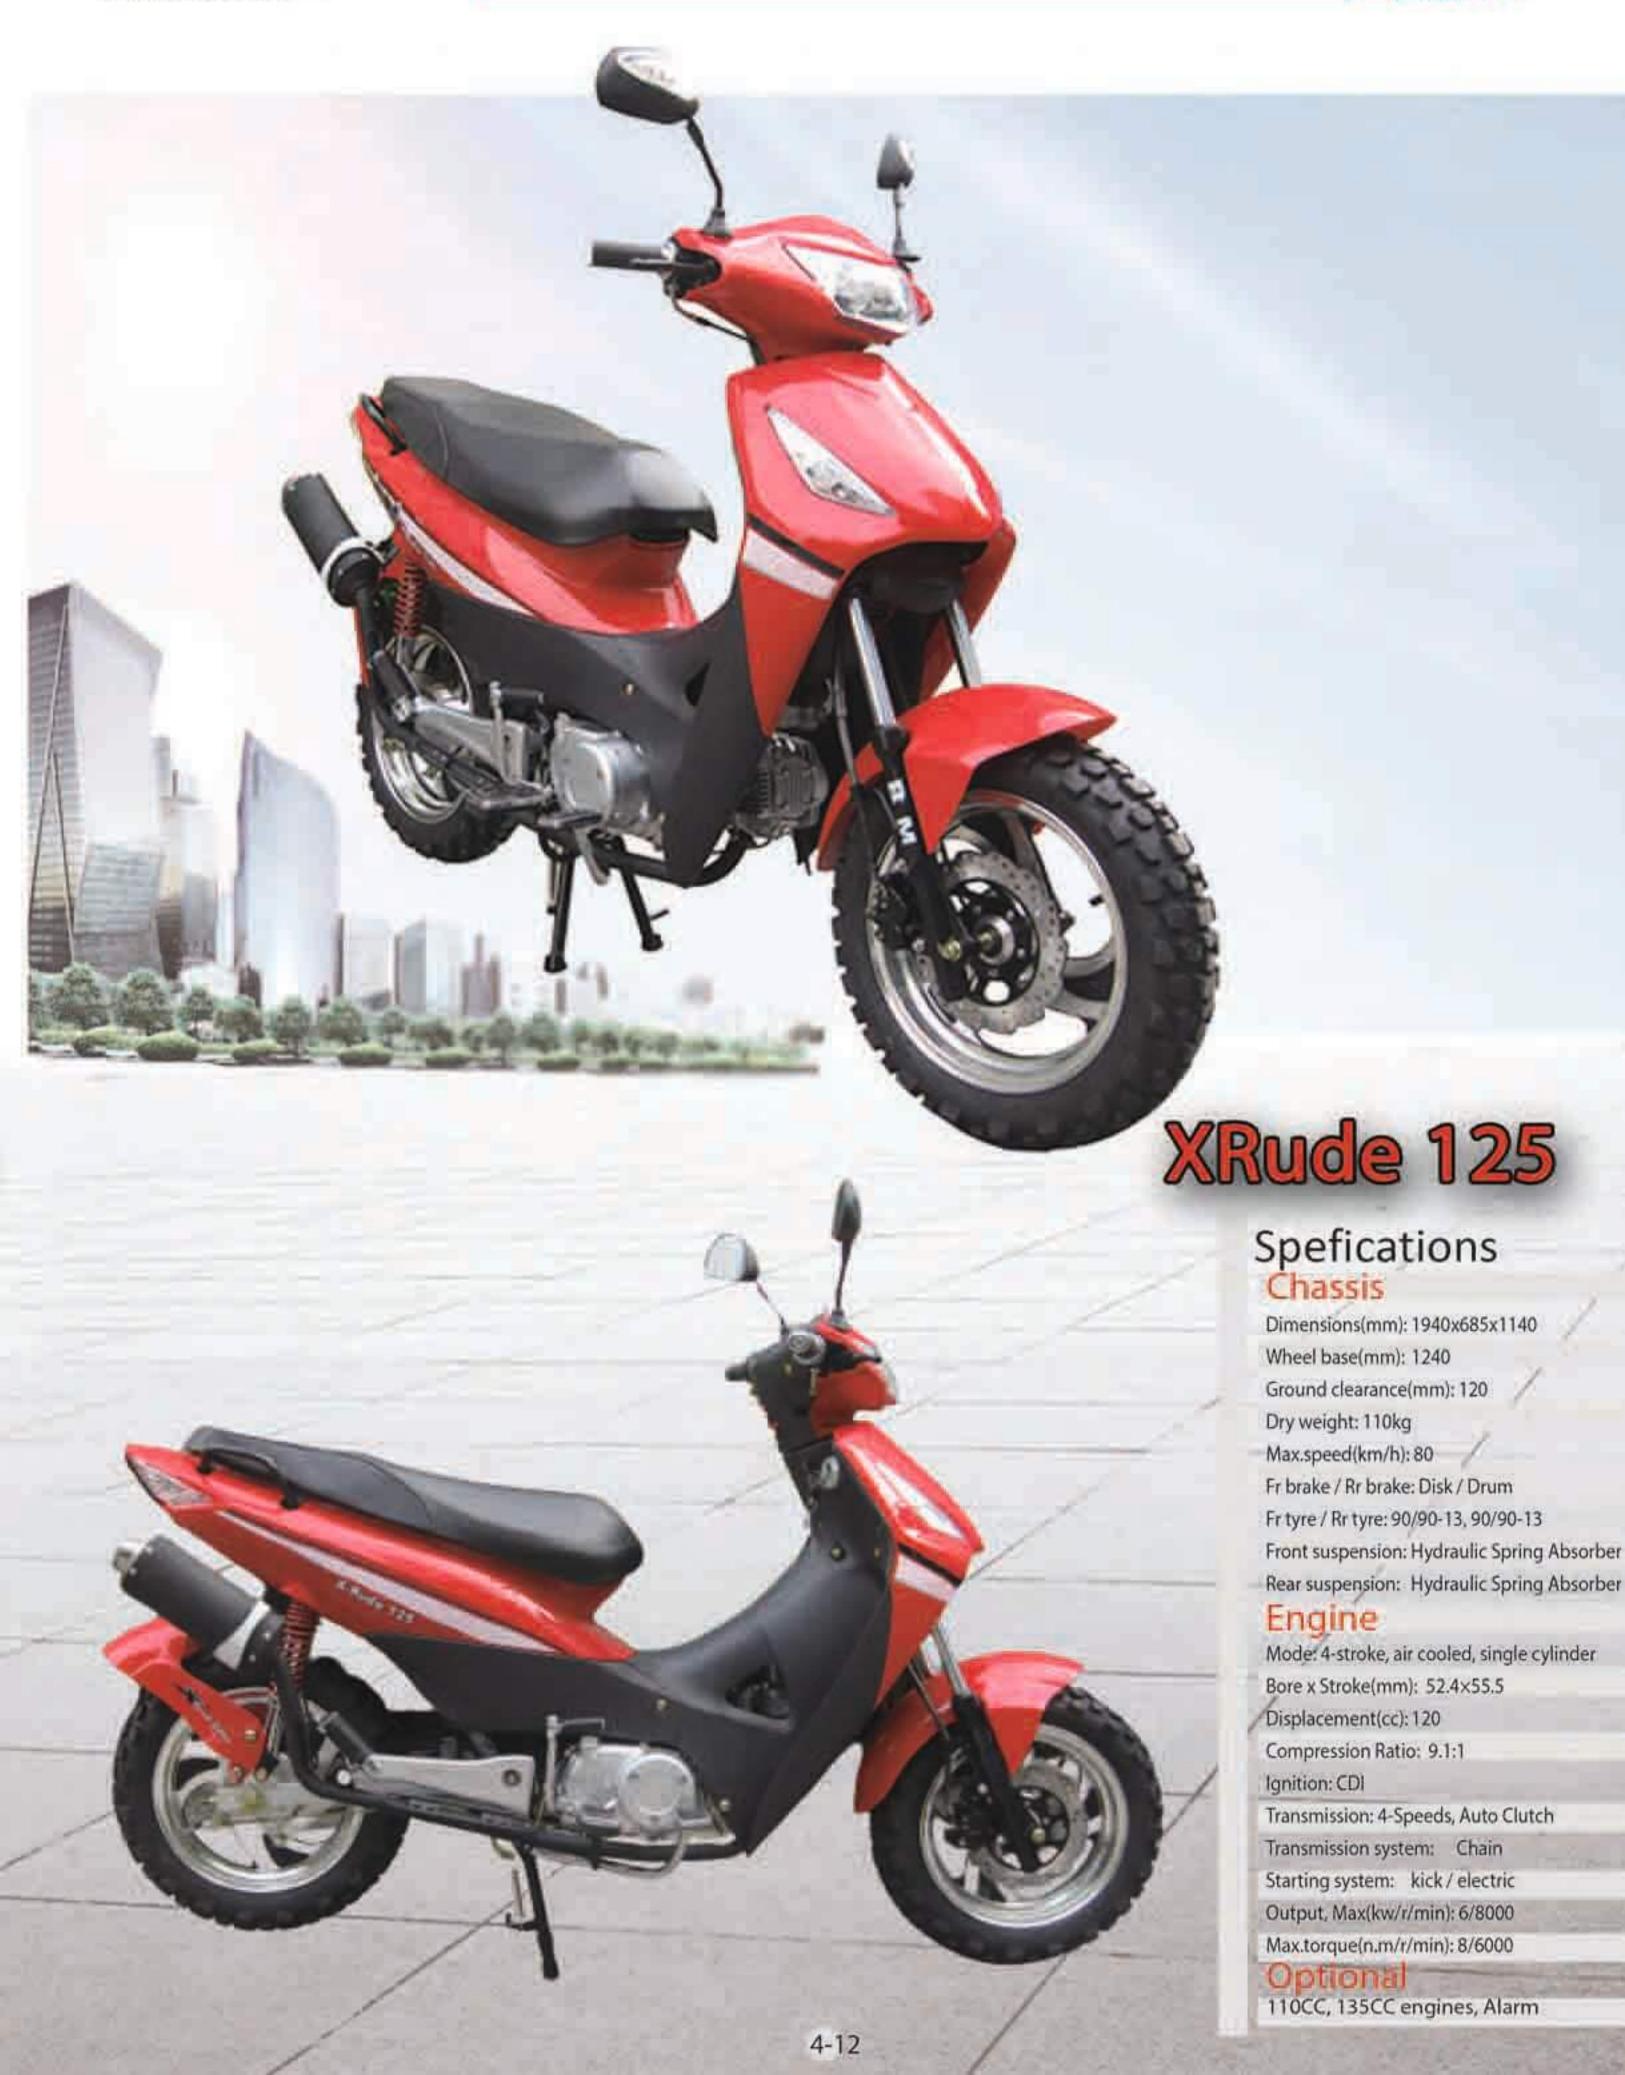

#### Chassis

Dimensions(mm): 1760x754x1010 Wheel base(mm): 1200

Ground clearance(mm): 160

Dry weight: 101kg

Max.speed(km/h): 70

Fr brake / Rr brake: Disk / Disk

Fr tyre / Rr tyre: 120/70-12, 130/70-12 Front suspension: Hydraulic Spring Absorber

Rear suspension: Hydraulic Spring Absorber

#### Engine

Mode: 4-stroke, air cooled, single cylinder

Bore x Stroke(mm): 52.4×55.5

Displacement(cc): 120

Compression Ratio: 9.2:1

Ignition: CDI

Transmission: 4-Speeds, Manual Clutch

Transmission system: Chain

Starting system: kick / electric

Output, Max(kw/r/min): 6/8000 Max.torque(n.m/r/min): 8/6000

#### Optional

50CC,70CC, 90CC, 110CC, 135CC

engine, Alarm

3-08