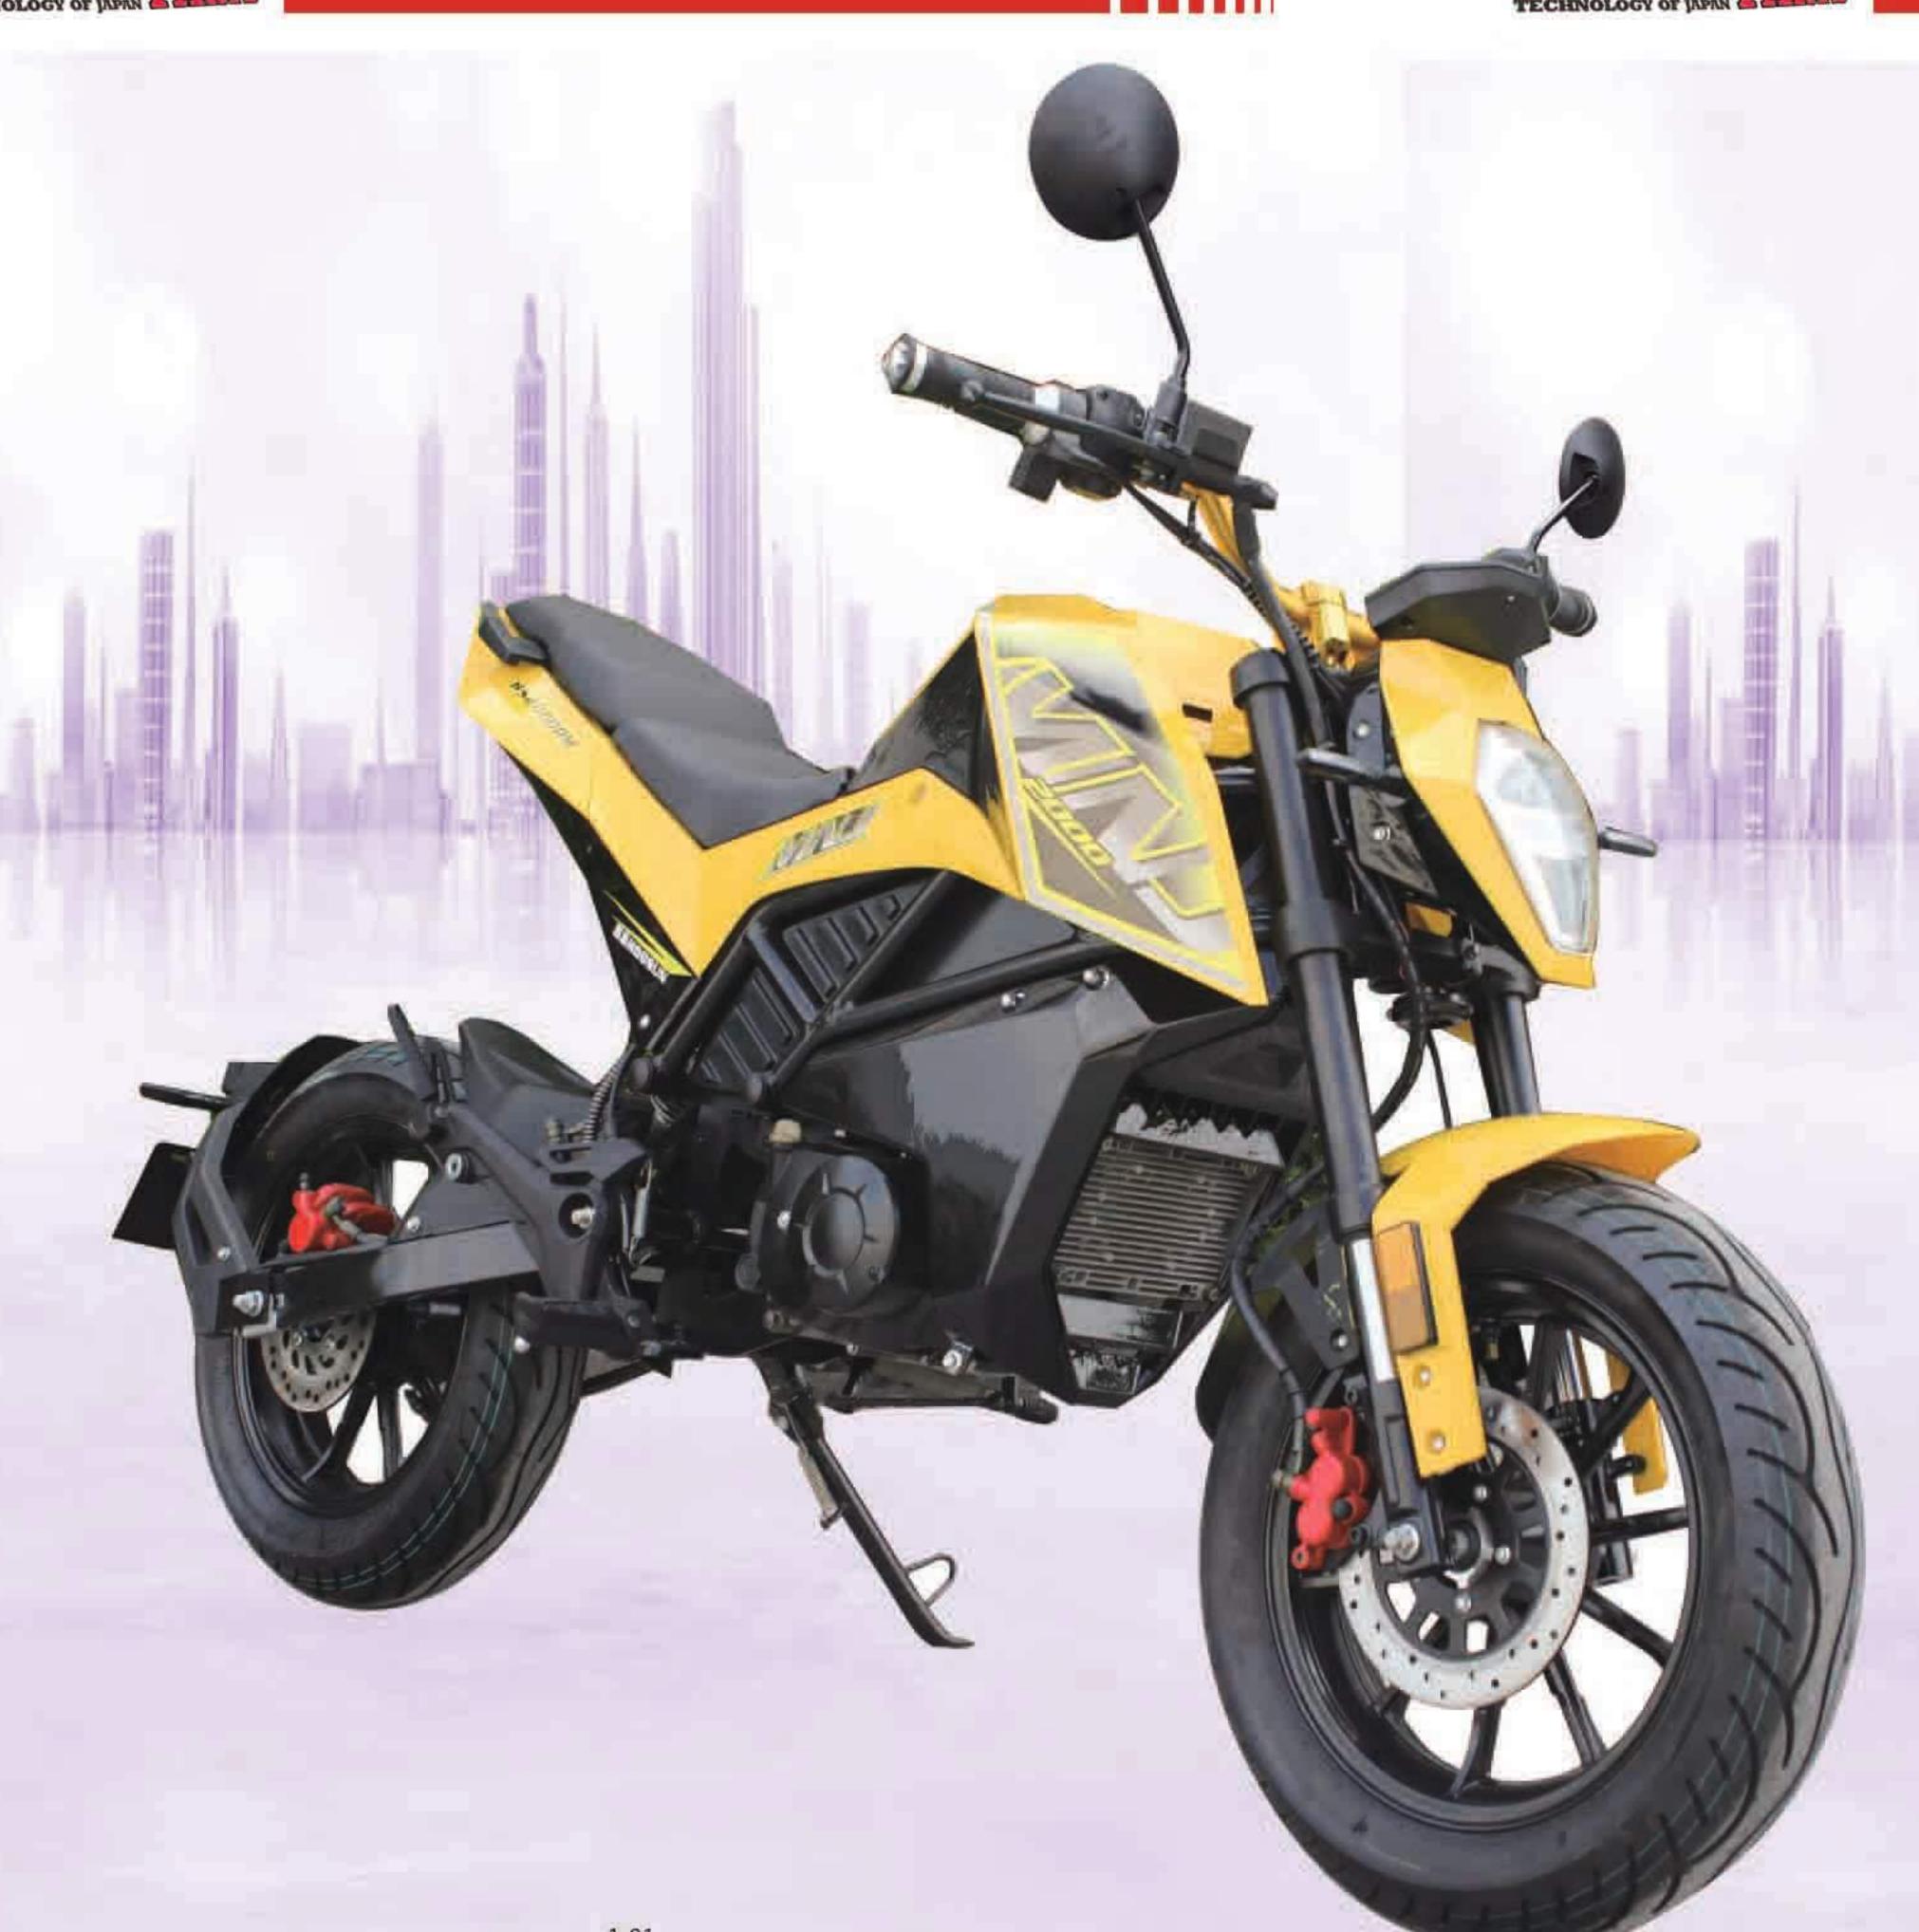

### Features:

- 1. 2000W Motor with 4-gear Transmission 2. 72V40AH Lithim Battery( Ferrous lithium phosphate)
- 3. LED lights, digital meter
- 4. Tubless tires, Invert shock
- 5. front and rear disk brakes with CBS

#### Spefications

#### Chassis

Dimensions(mm): 1960x810x1200 Wheel base(mm): 1365 Ground clearance(mm): 150 Dry weight: 119Kg Max.speed(km/h): 90 Fr brake / Rr brake: Disk / Disk

Fr tyre / Rr tyre: 120/80-14, 120/80-14 Tubeless Front suspension: Invert Shock Absorber Rear suspension: Mono Shock Absorber

#### Motor

2000W Brushless Motor, with 4-gear transmission Battery

72V40AH Lithim Battery

#### Optional

17 inch tyres for front and rear wheels