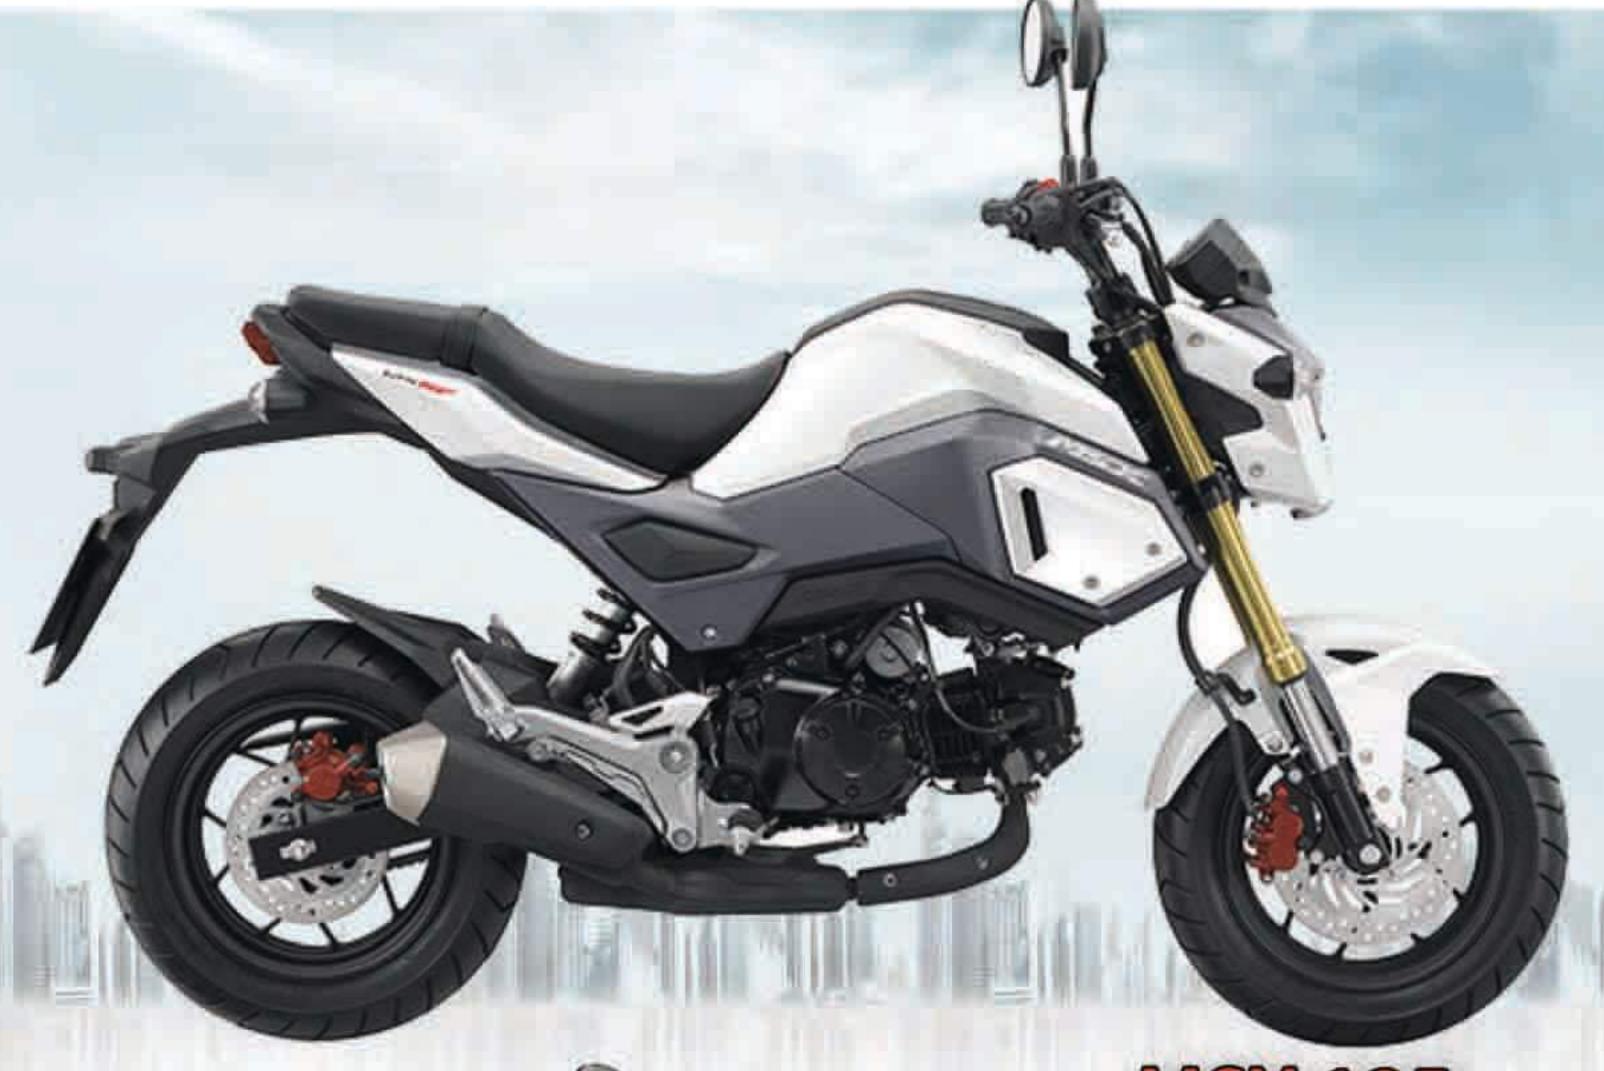

# MSX 125 Spefications

Chassis Dimensions(mm): 1720x740x870

Wheel base(mm): 1200

Ground clearance(mm): 160

Dry weight: 103kg

Max.speed(km/h): 70

Fr brake / Rr brake: Disk / Disk

Fr tyre / Rr tyre: 120/70-12, 130/70-12

Front suspension: Hydraulic Spring Absorber

Rear suspension: Hydraulic Spring Absorber

#### Engine

Mode: 4-stroke, air cooled, single cylinder

Bore x Stroke(mm): 52.4×55.5

Displacement(cc): 120

Compression Ratio: 9.2:1

Ignition: CDI

Transmission: 4-Speeds, Manual Clutch

Transmission system: Chain

Starting system: kick / electric

Output, Max(kw/r/min): 6/8000

Max.torque(n.m/r/min): 8/6000

Optional

50CC,70CC, 90CC, 110CC engines,

Alarm