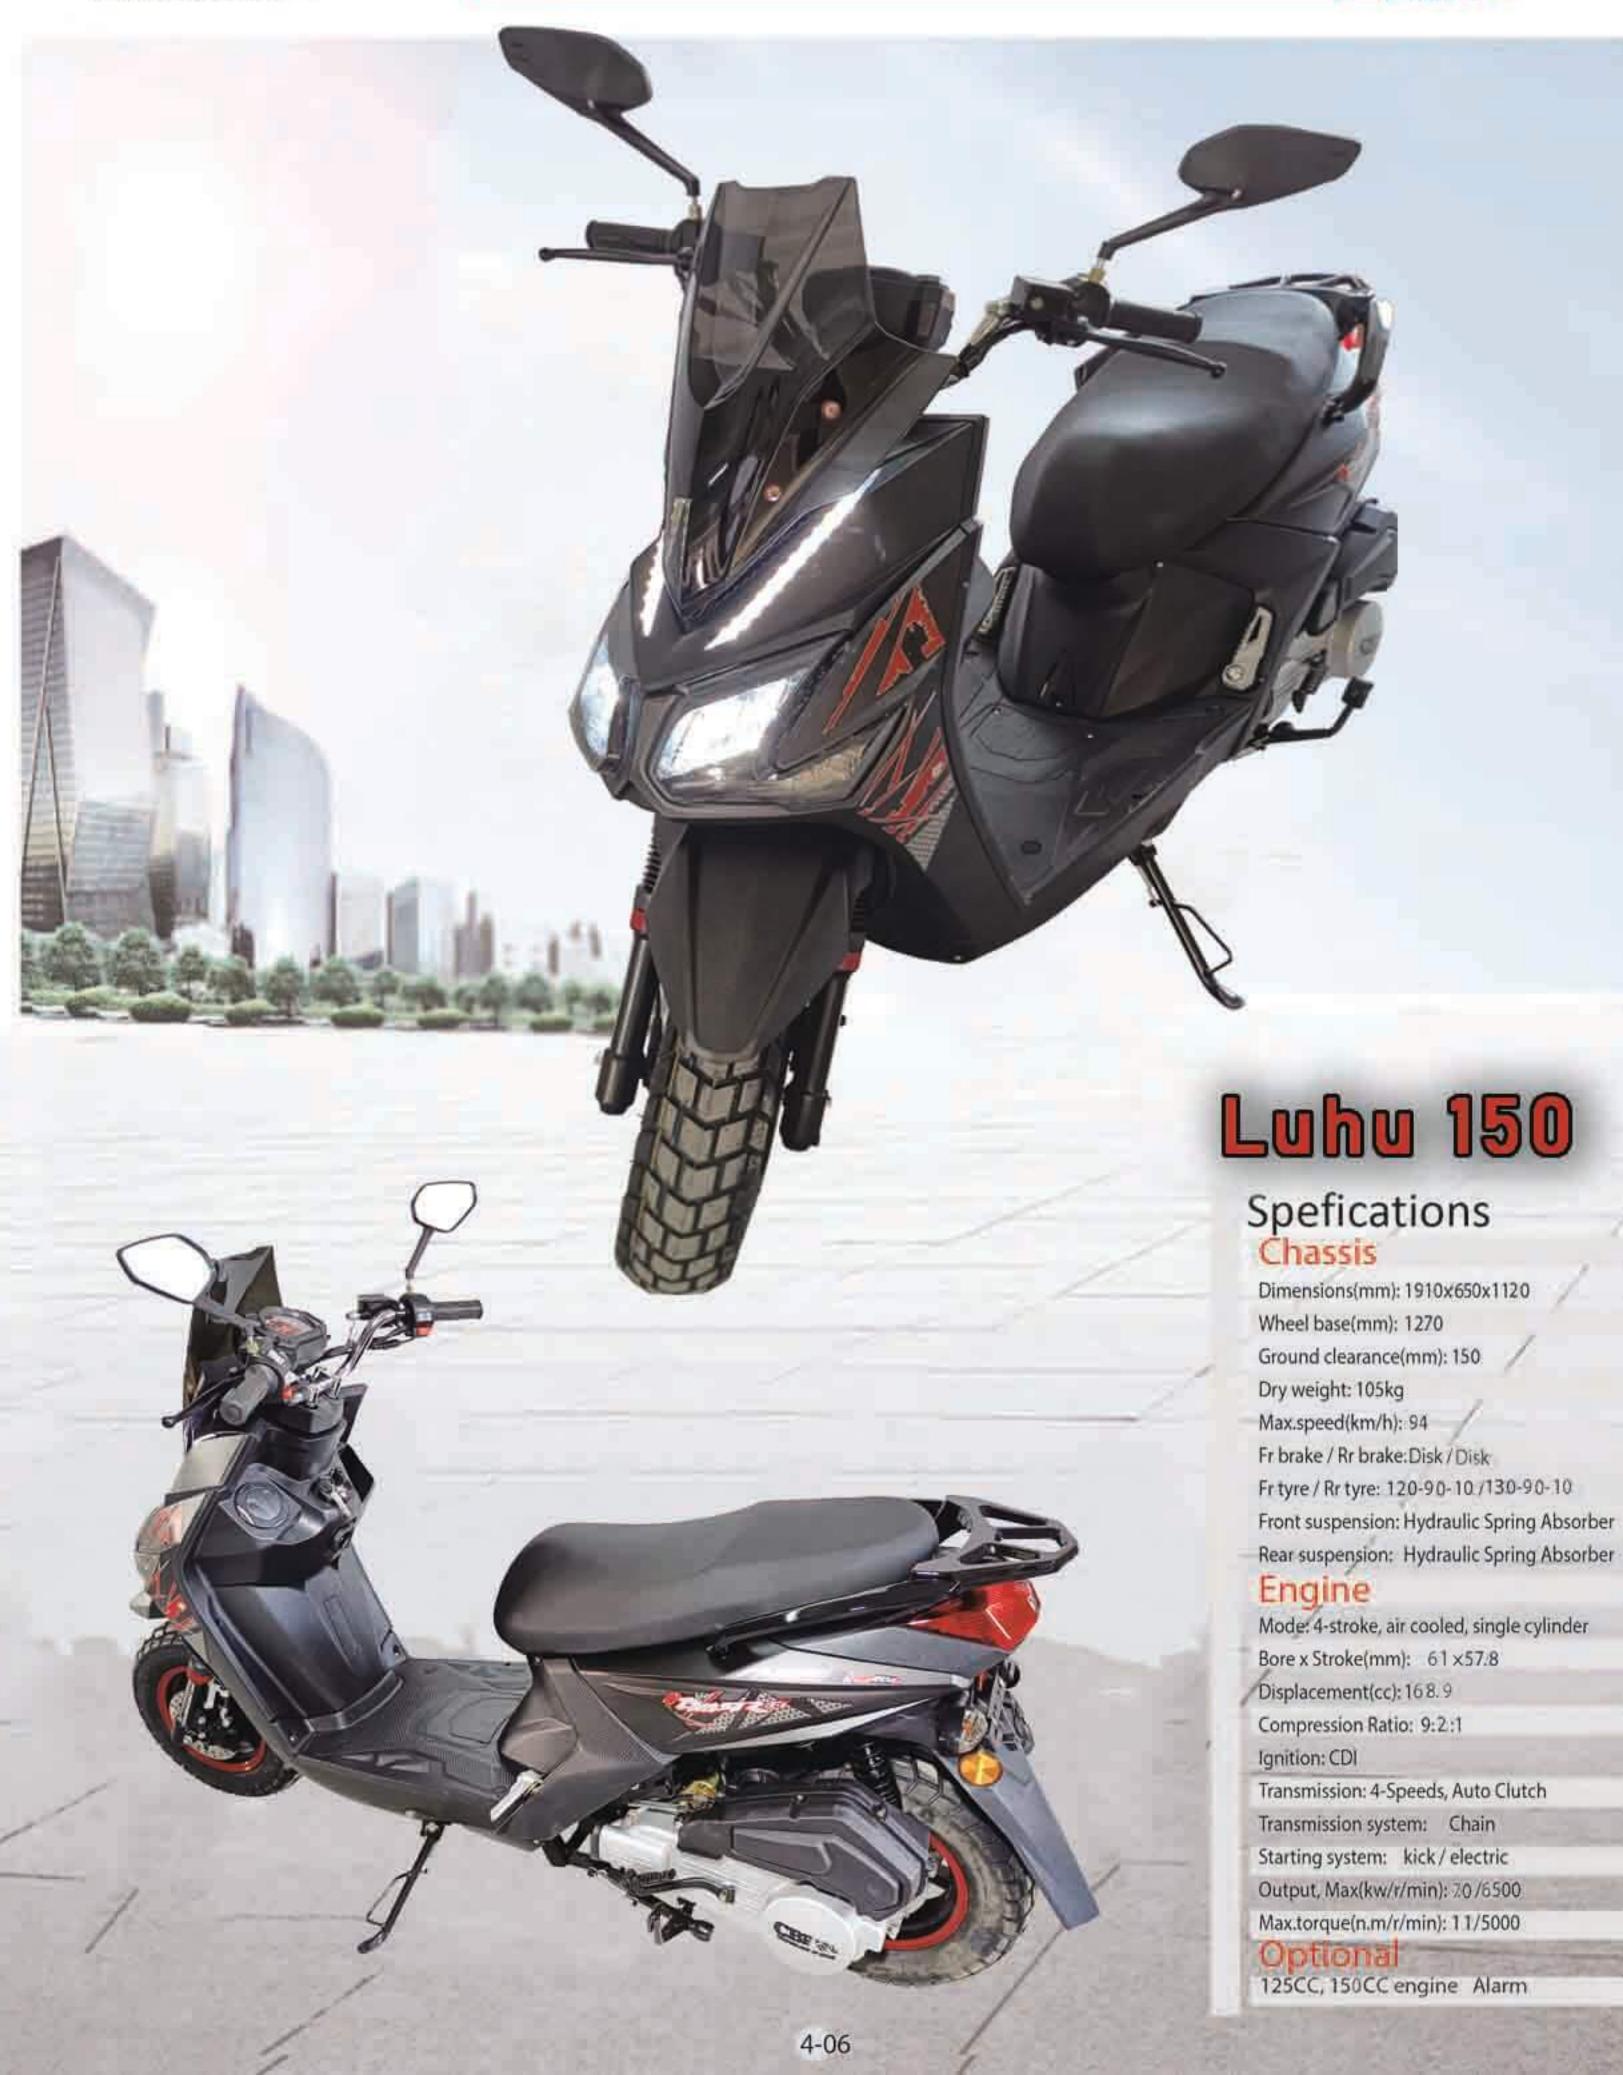

# PROSENSE INDUSTRIAL CO.,LTD

4-03

150CC engine, Alarm

# Glass 125

#### Spefications Chassis

Wheel base(mm): 1270 Ground clearance(mm): 150 Dry weight: 105kg Max.speed(km/h): 80 Fr brake / Rr brake: Disk / Drum Fr tyre / Rr tyre: 130/70-12, 130/70-12 Front suspension: Hydraulic Spring Absorber Rear suspension: Hydraulic Spring Absorber

Dimensions(mm): 1800x705x1150

#### Engine

Mode: 4-stroke, air cooled, single cylinder Bore x Stroke(mm): 52.4×57.8

Displacement(cc): 125

Compression Ratio: 9.1:1

Ignition: CDI Transmission: CVT fully automatic

Starting system: kick / electric Output, Max(kw/r/min): 5.6/7500

Max.torque(n.m/r/min): 7.2/6500

Optional 150CC engines, Alarm

4-04