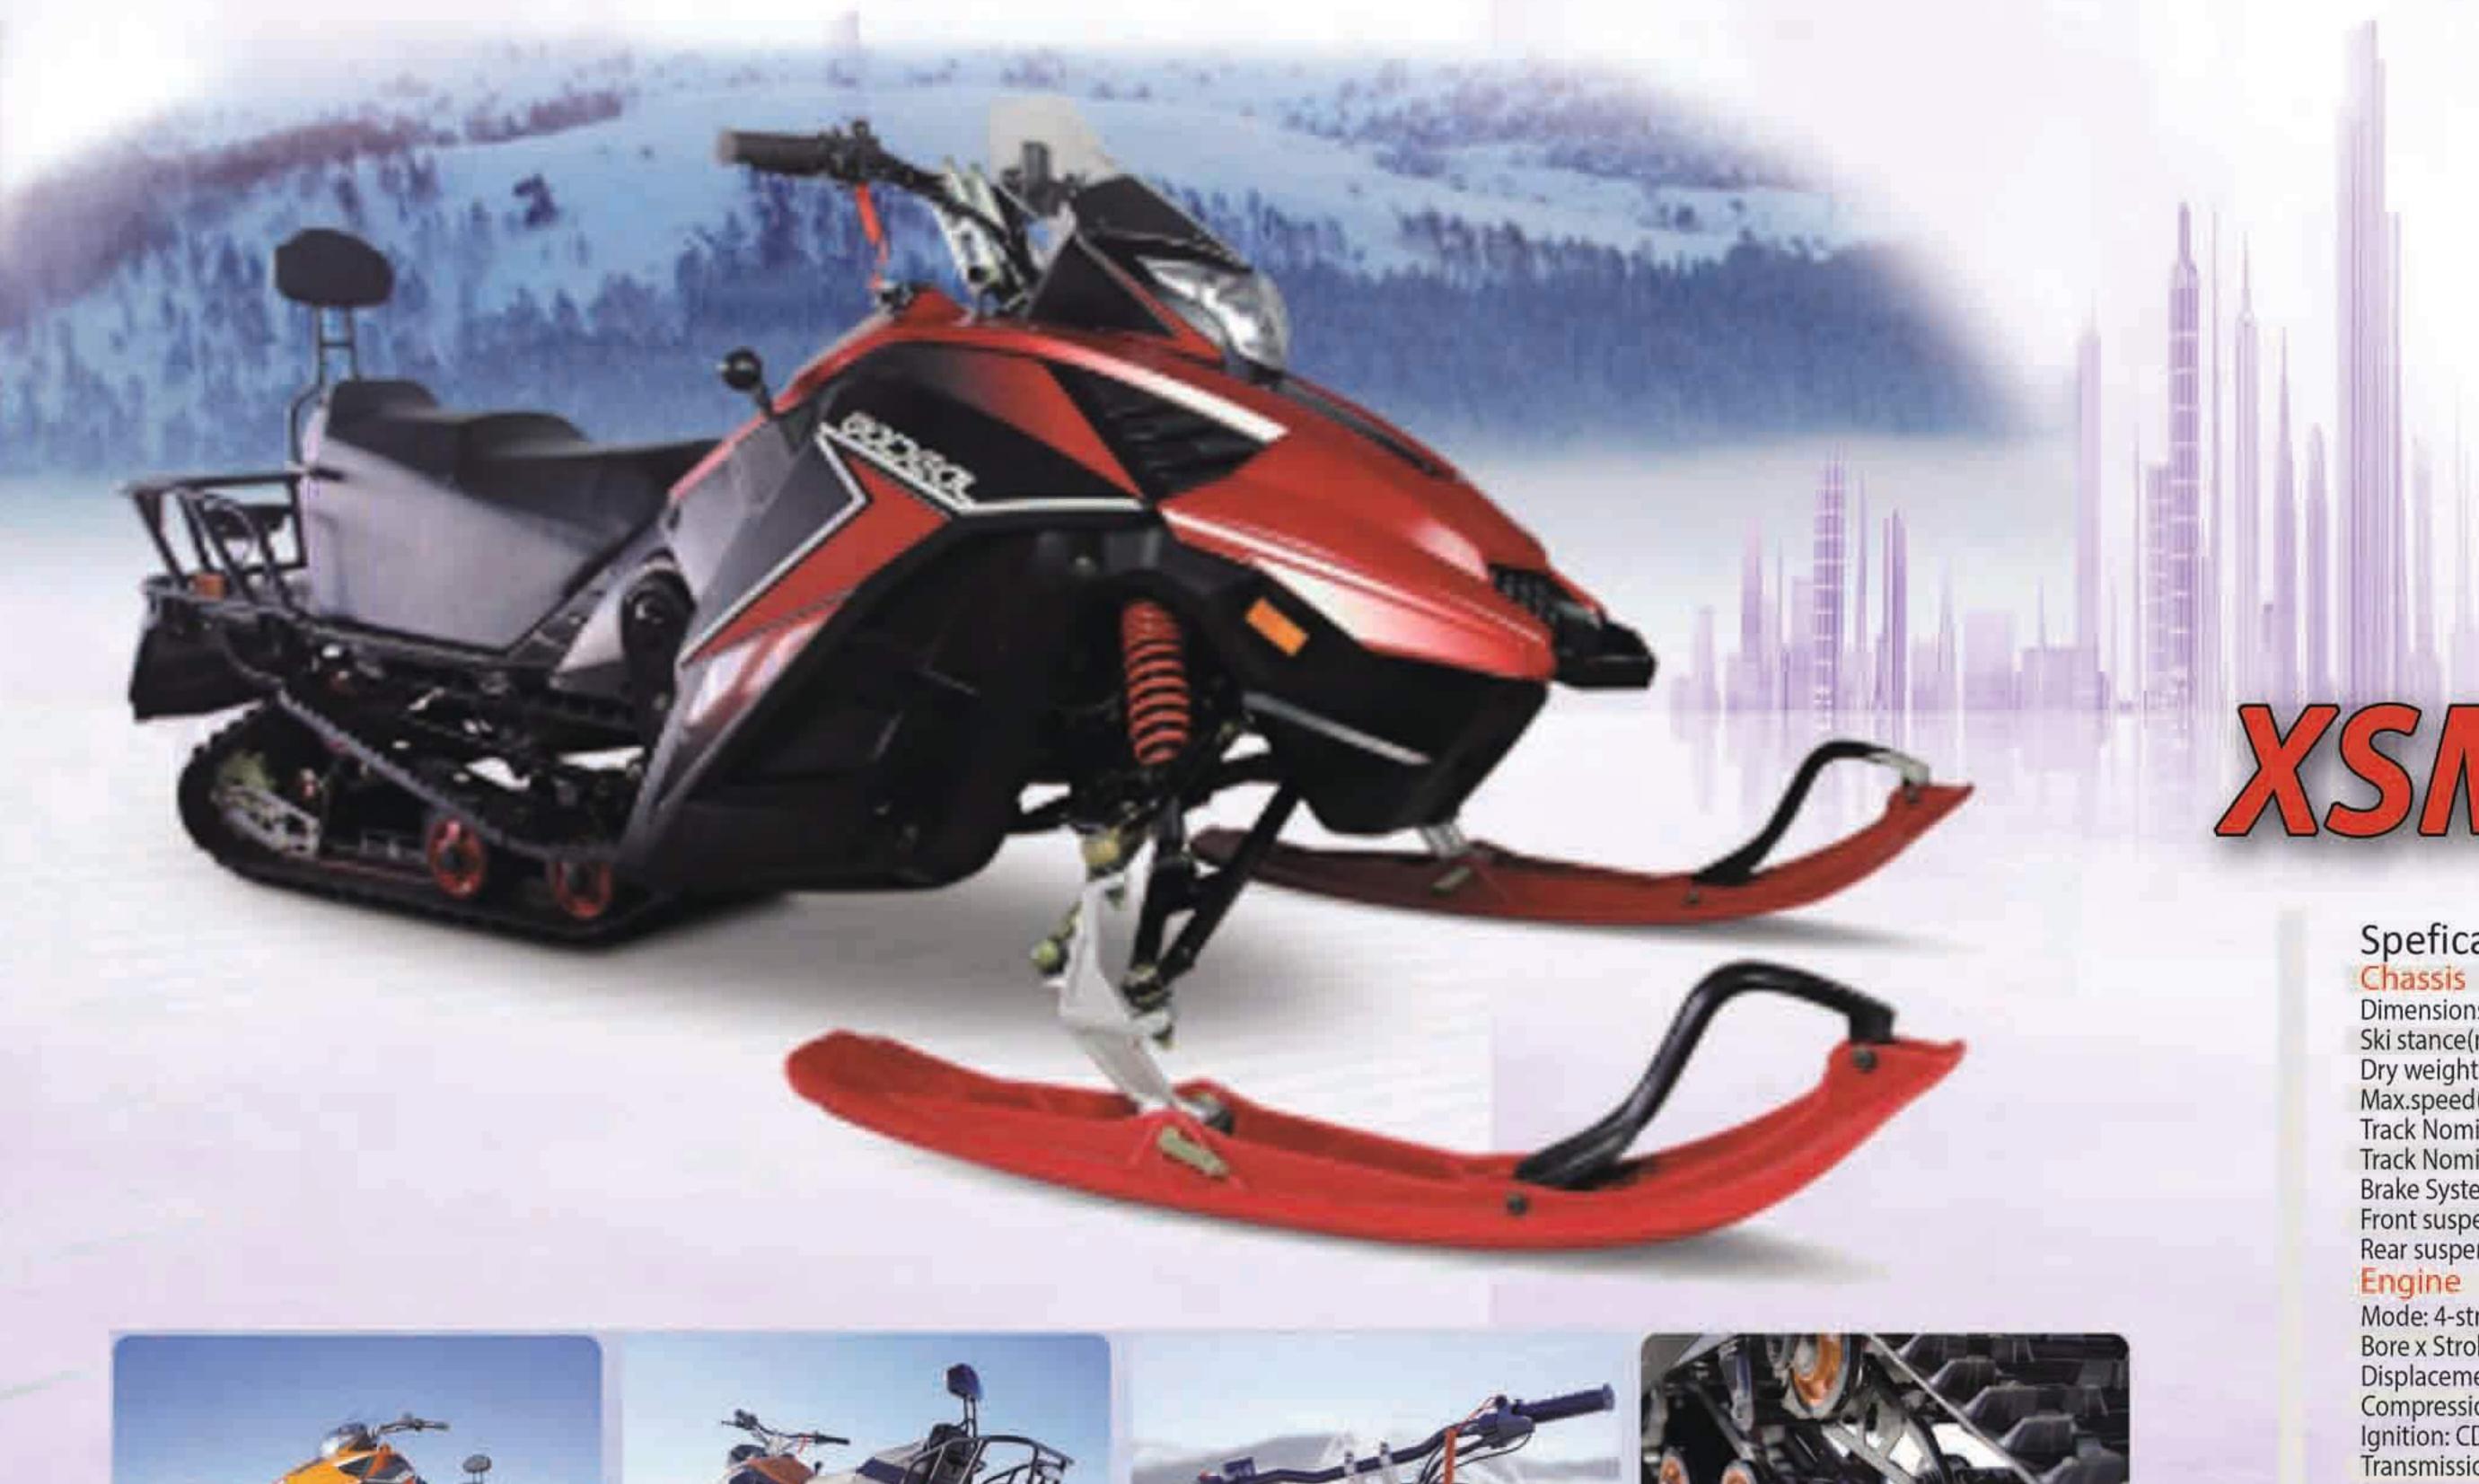

# XSM 180

### Spefications

#### Chassis

Dimensions(mm): 2670x1070x1070
Ski stance(mm): 950
Dry weight: 150Kg
Max.speed(km/h): 52
Track Nominal width(mm): 380
Track Nominal Length(mm): 2626
Brake System: Hydranlic Disk
Front suspension: Adjustable Spring Absorber
Rear suspension: Adjustable Spring Absorber

Engine

Mode: 4-stroke, Forced air cooled+oil cooling, SOHC Bore x Stroke(mm): 62.5×57.8 Displacement(cc): 177.3 Compression Ratio: 9.2:1 Ignition: EFI

Transmission: CVT, F-N-R
Starting system: kelectric
Output, Max(kw/r/min): 8.8/7500
Max.torque(n.m/r/min): 12.8/6000