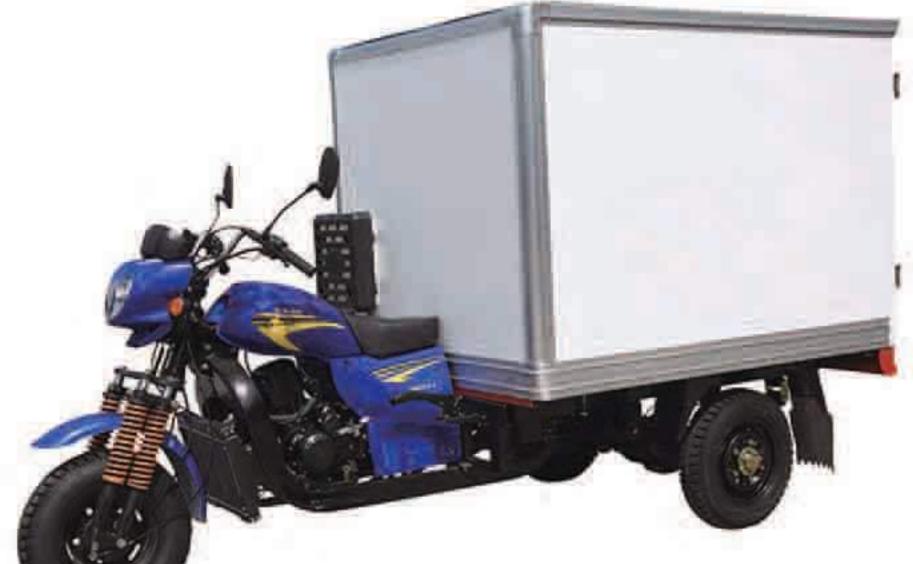

### Chassis

Dimensions(mm): 3800x1300x1650

Wheel base(mm): 2500

Cargo box size(mm): 2000\*1400

Dry weight: 480kg

Max.speed(km/h): 60

Fr brake / Rr brake: Drum/ Drum

Fr tyre / Rr tyre: 5.00-12, 5.00-12

Front suspension: Hydraulic Spring Absorber Rear suspension: Hydraulic Spring Absorber

#### Engine

Mode: 4-stroke, air cooled, single cylinder

Bore x Stroke(mm):

Displacement(cc): 196

Compression Ratio: 9.1:1

Ignition: CDI

Transmission: 5-Speeds, Manul Clutch

Transmission system: Shaft

Starting system: kick / electric

Output, Max(kw/r/min): 10.6/7500

Max.torque(n.m/r/min): 13.5/5500

Optional

250CC ,300CC engine, water cooled

Alarm