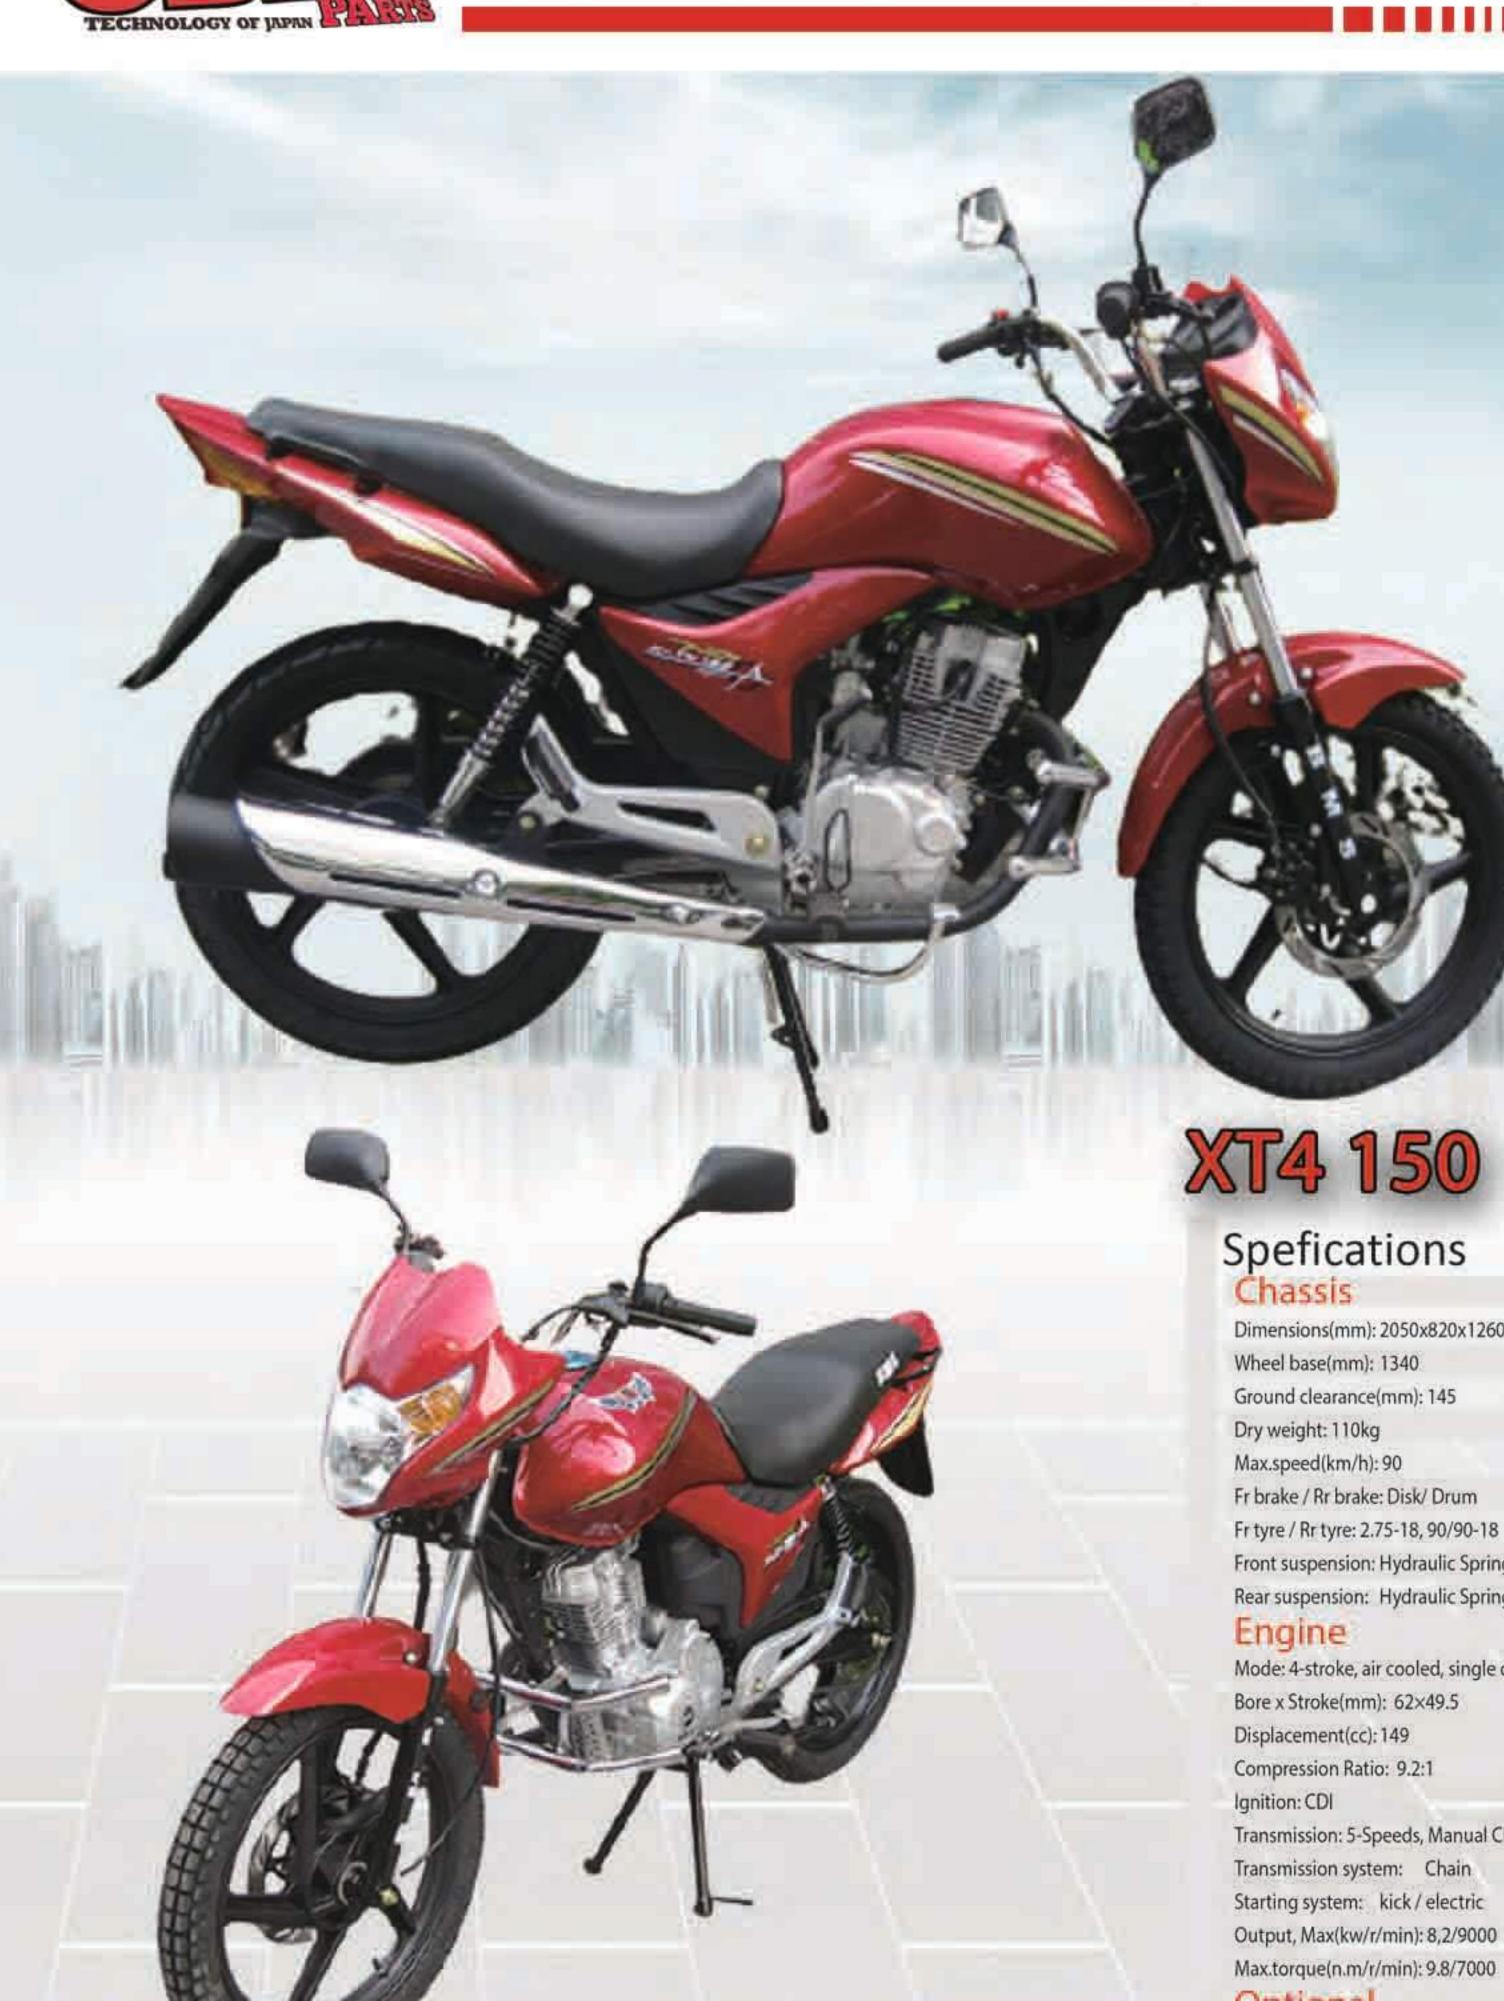

#### Spefications

#### Chassis

Dimensions(mm): 1960x810x1200 Wheel base(mm): 1365 Ground clearance(mm): 150 Dry weight: 119Kg Max.speed(km/h): 90 Fr brake / Rr brake: Disk / Disk

Fr tyre / Rr tyre: 120/80-14, 120/80-14 Tubeless Front suspension: Invert Shock Absorber Rear suspension: Mono Shock Absorber

#### Motor

2000W Brushless Motor, with 4-gear transmission Battery

72V40AH Lithim Battery

#### Optional

17 inch tyres for front and rear wheels