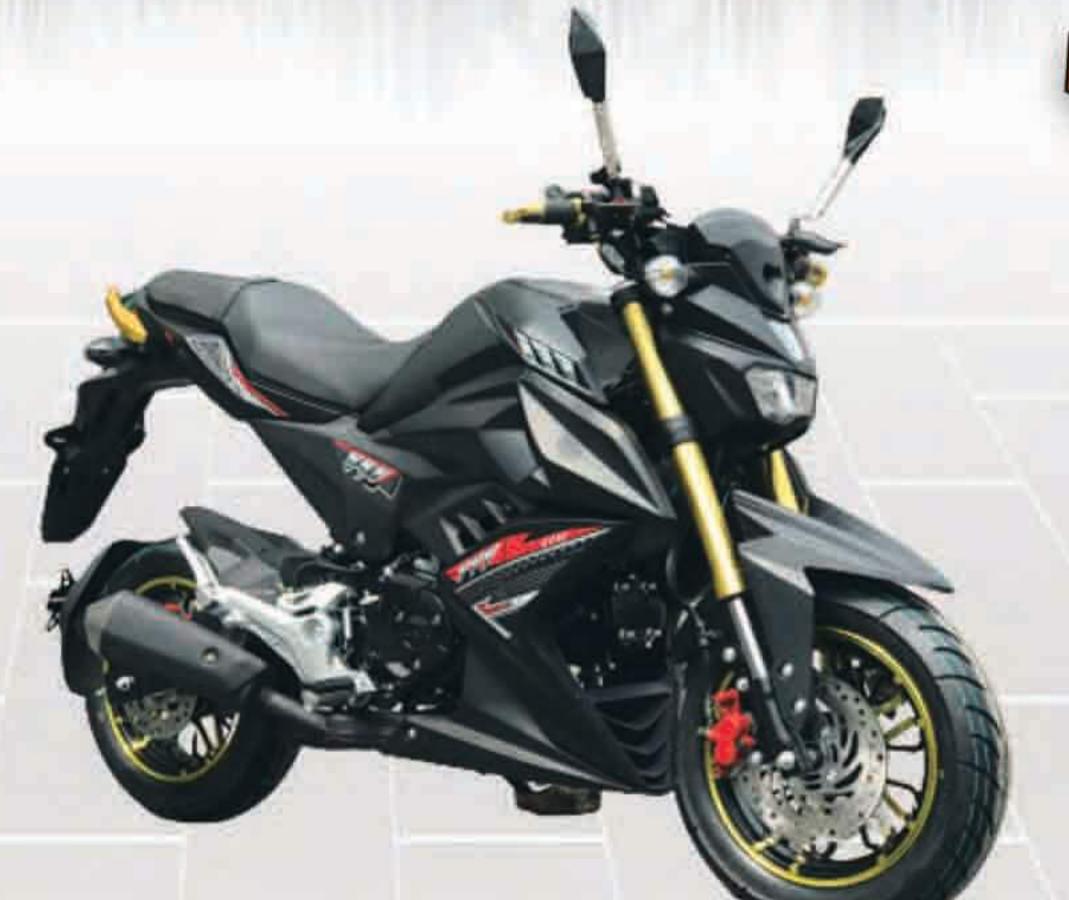

Max(kw/r/min): 6/8000

Max.torque(n.m/r/min): 8/6000

Optional

50CC,70CC, 90CC, 110CC engines,

Alarm









# MSX 125N

#### Spefications Chassis

Dimensions(mm): 1720x740x870

Wheel base(mm): 1200

Ground clearance(mm): 160

Dry weight: 103kg

Max.speed(km/h): 70

Fr brake / Rr brake: Disk / Disk

Fr tyre / Rr tyre: 120/70-12, 130/70-12

Front suspension: Hydraulic Spring Absorber

Rear suspension: Hydraulic Spring Absorber

Engine

Mode: 4-stroke, air cooled, single cylinder Bore x Stroke(mm): 52.4×55.5

Displacement(cc): 120 Compression Ratio: 9.2:1

Transmission: 4-Speeds, Manual Clutch Transmission system: Chain

Starting system: kick / electric Output, Max(kw/r/min): 6/8000

Max.torque(n.m/r/min): 8/6000

#### Optional

Ignition: CDI

50CC,70CC, 90CC, 110CC, 135CC engine, Alarm



# MSX 125M

### Spefications

#### Chassis

Dimensions(mm): 1755x728x988 Wheel base(mm): 1200

Ground clearance(mm): 153

Dry weight: 105g

Max.speed(km/h): 70 Fr brake / Rr brake: Disk / Disk

Fr tyre / Rr tyre: 120/70-12, 130/70-12

Front suspension: Hydraulic Spring Absorber Rear suspension: Hydraulic Spring Absorber

#### Engine

Mode: 4-stroke, air cooled, single cylinder

Bore x Stroke(mm): 52.4×55.5 Displacement(cc): 120

Compression Ratio: 9.2:1

Ignition: CDI

Transmission: 4-Speeds, Manual Clutch Transmission system: Chain

Starting system: kick / electric Output, Max(kw/r/min): 6/8000

Max.torque(n.m/r/min): 8/6000

#### Optional

50CC,70CC, 90CC, 110CC engines, Alarm

3-10









# Wolf 150

#### Spefications Chassis

Dimensions(mm): 2030x810x1250 Wheel base(mm): 1330

Grou