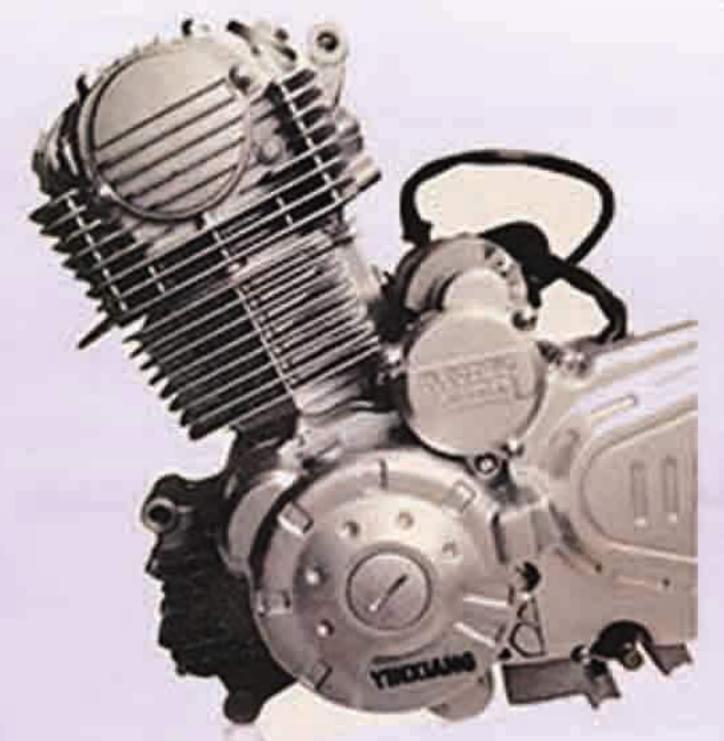

### Spefications

Type: Single cylinder, 4-stroke, air cool
Dimensions(mm): 460\*300\*260
Net Weight(KG): 21
Bore \*Stroke(mm): 52.4\*49.5
Compression Ration: 9.0:1
Displacement(ml): 106.7
Max. Power(Km/RPM): 5.1/8000
Max. Torque(N.m/RPM): 7.2/5000
Starting Type: Electric/kick
Transmission: Auto
Clutch: Auto Clutch
Lubrication type: Pressure Splash