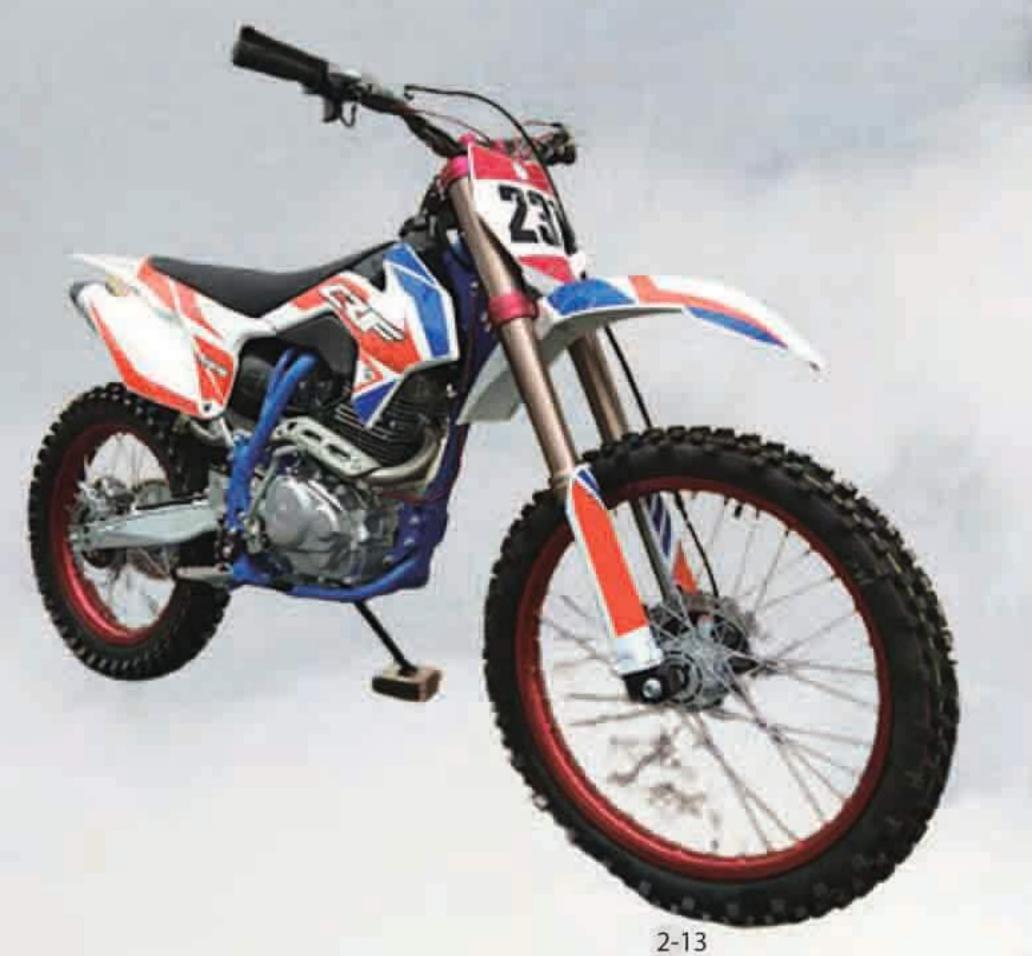

ectric Output, Max(kw/r/min): 12/7500

Max.torque(n.m/r/min): 16.5/6000

#### Optional

150CC, 200CC engines, Alarm, Double muffler



### Spefications

Chassis Dimensions(mm): 2060x830x1350

Wheel base(mm): 1380 Ground clearance(mm): 280

Dry weight: 115kg

Max.speed(km/h): 120

Fr brake / Rr brake: Disk / Drum

Fr tyre / Rr tyre: 90/100-21,120/90-18

Front suspension: Hydraulic Spring Absorber Rear suspension: Hydraulic Spring Absorber

#### Engine

Mode: 4-stroke, air cooled, single cylinder

Bore x Stroke(mm): 63.5×66.2

Displacement(cc): 196

Compression Ratio: 9.0:1

Ignition: CDI

Transmission: 5-Speeds, Manual Clutch

Transmission system: Chain

Starting system: kick / electric

Output, Max(kw/r/min): 11/7500 Max.torque(n.m/r/min): 13.5/6000

Optional 150CC, 250CC engine, Alarm





# Leopad 250

# Spefications Chassis

Dimensions(mm): 2000x790x1220

Wheel base(mm): 1330

Ground clearance(mm): 280

Dry weight: 110kg

Max.speed(km/h): 120

Fr brake / Rr brake: Disk / Disk

Fr tyre / Rr tyre: 0/100-21, 100/90-18

Front suspension: Hydraulic Spring Absorber Rear suspension: Hydraulic Spring Absorber

#### Engine

Mode: 4-stroke, air cooled, single cylinder

Bore x Stroke(mm): 65.5×66.2

Displacement(cc): 223

Compression Ratio: 9.0:1

Ignition: CDI

Transmission: 5-Speeds, Manual Clutch

Transmission system: Chain

Starting system: kick / electric

Output, Max(kw/r/min): 12/7500 Max.torque(n.m/r/min): 16.5/6000

Optional

150CC, 200CCC engine, Alarm



# Vertex 250

### Spefications

#### Chassis

Dimensions(mm): 2150x840x1260

Wheel base(mm): 1430

Ground clearance(mm