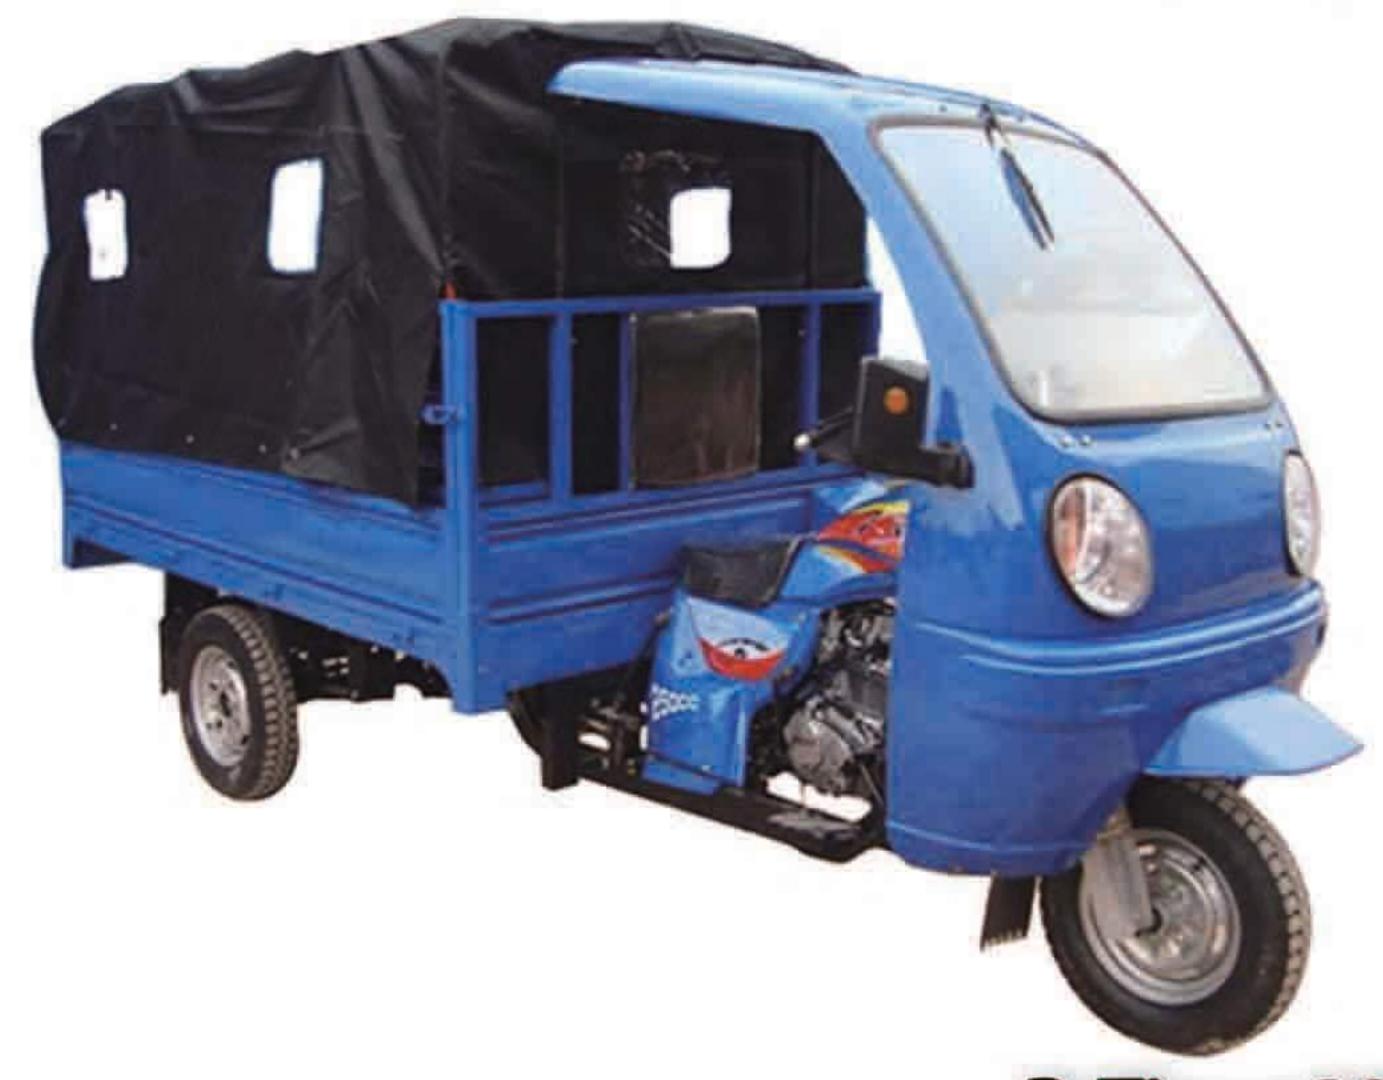

# Xcargo 200

#### Spefications Chassis

Dimensions(mm): 3200x1300x2100

Wheel base(mm): 2250

Cargo box size(mm): 1800\*1500

Dry weight: 480kg

Max.speed(km/h): 60

Fr brake / Rr brake: Drum/ Drum

Fr tyre / Rr tyre: 5.00-12, 5.00-12

Front suspension: Hydraulic Spring Absorber

Rear suspension: Hydraulic Spring Absorber

#### Engine

Mode: 4-stroke, air cooled, single cylinder

Bore x Stroke(mm):

Displacement(cc): 196

Compression Ratio: 9.1:1

Ignition: CDI

Transmission: 5-Speeds, Manul Clutch

Transmission system: Shaft

Starting system: kick / electric

Output, Max(kw/r/min): 10.6/7500

Max.torque(n.m/r/min): 13.5/5500

Optional 250CC ,300CC engine, water cooled