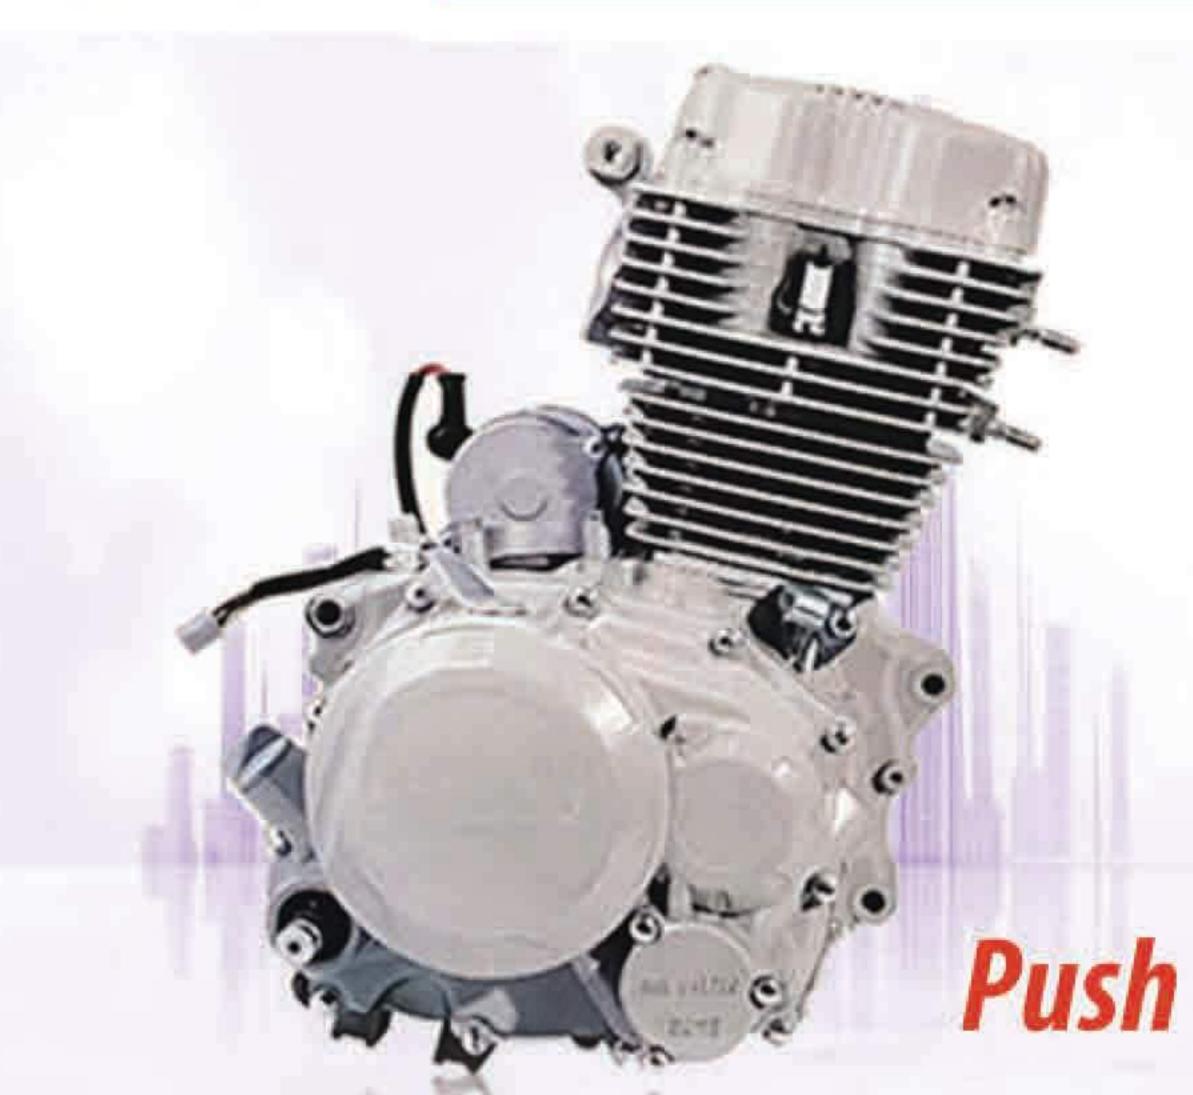

g Type: Electric/kick
Transmission: Auto
Clutch: Auto Clutch
Lubrication type: Pressure Splash



# X150

### Spefications

Type: Single cylinder, 4-stroke, air cool, Dimensions(mm): 460\*300\*260
Net Weight(KG): 21
Bore \*Stroke(mm): 56\*57
Compression Ration: 9.7:1
Displacement(ml): 140
Max. Power(Km/RPM): 6.8/7500
Max. Torque(N.m/RPM): 9.7/5500
Starting Type: Electric/kick
Transmission: 4-gear
Clutch: Auto
Lubrication type: Pressure Splash









### Spefications

Type: Single cylinder, 4-stroke, air cool, Dimensions(mm): 360\*353\*434
Net Weight(KG): 30
Bore \*Stroke(mm): 69\*62.2
Compression Ration: 8.8:1
Displacement(ml): 233
Max. Power(Km/RPM): 12/7500
Max. Torque(N.m/RPM): 17/5500
Starting Type: Electric/kick
Transmission: 5-gear
Clutch: Manual
Lubrication type: Pressure Splash





# CG250

William Control Control

### Spefications

Type: Single cylinder, 4-stroke, air cool
Dimensions(mm): 330\*318\*445
Net Weight(KG): 30
Bore \*Stroke(mm): 65.5\*66.6
Compression Ration: 8.8:1
Displacement(ml): 224
Max. Power(Km/RPM): 10.5/7500
Max. Torque(N.m/RPM): 16.5/5500
Starting Type: Electric/kick
Transmission: 5-gear
Clutch: Manual
Lubrication type: Pressure Splash







### Chassis

Dimensions(mm): 3800x1300x1650

Wheel base(mm): 2500

Cargo box size(mm): 2000\*1400

Dry weight: 480kg

Max.speed(km/h): 60

Fr brake / Rr brake: Drum/ Drum

Fr tyre / Rr tyre: 5.00-12, 5.00-12

Front suspension: Hydraulic Spring Absorber Rear suspension: Hydraulic Spring Absorber

#### Engine

Mode: 4-stroke, air cooled, single cylinder

Bore x Stroke(mm):

Displacement(cc): 196

Compressi