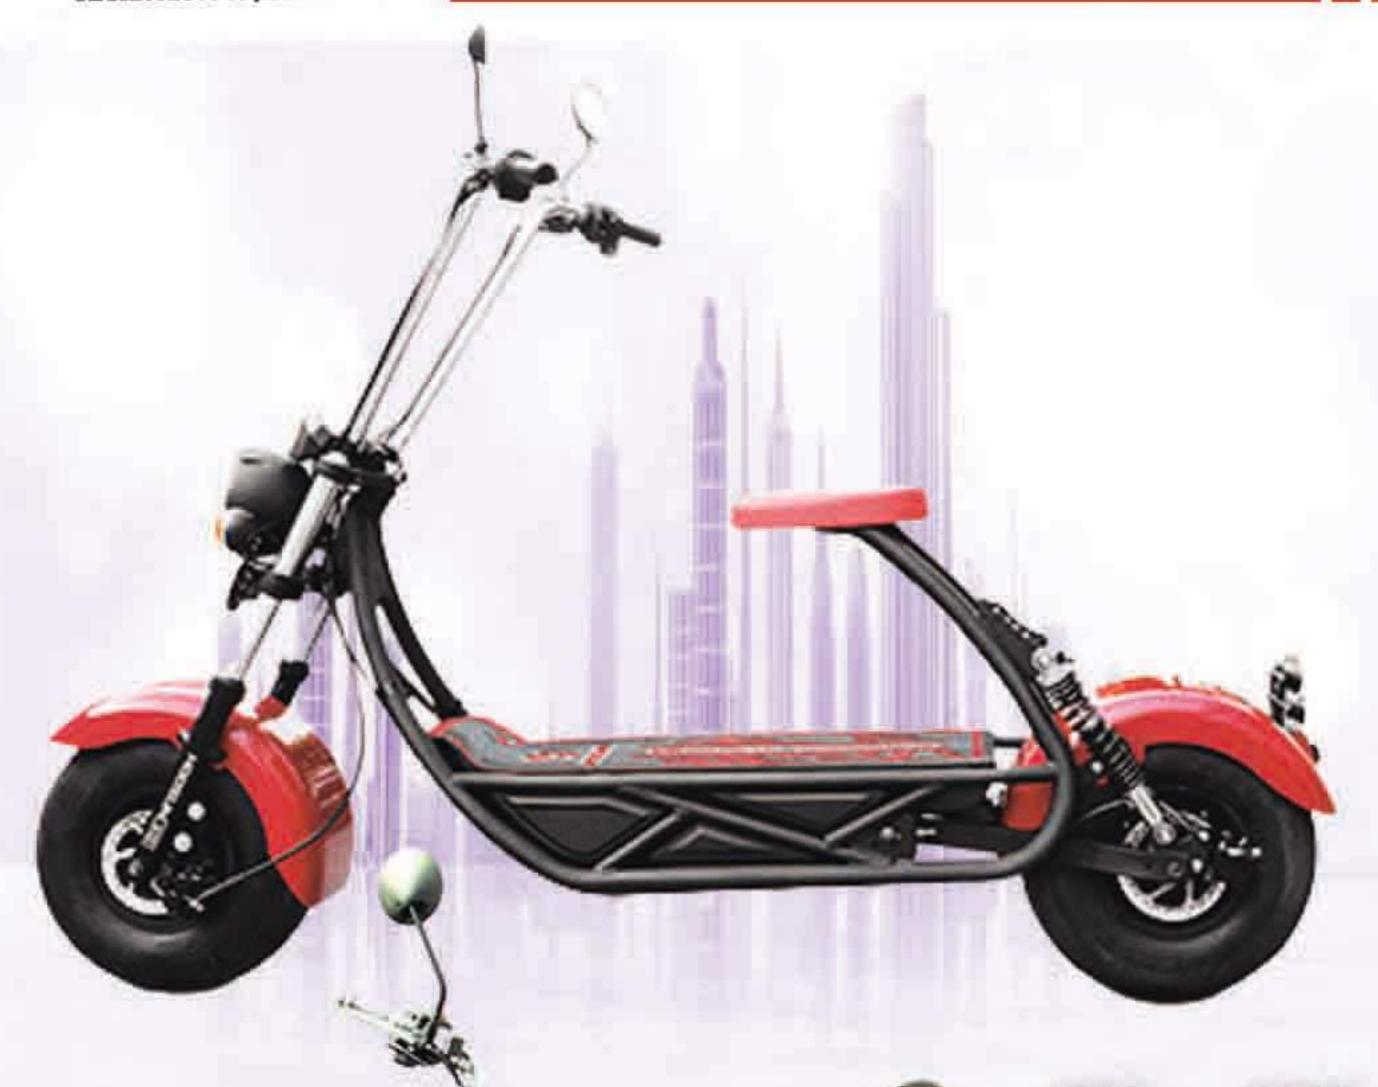

### Features:

- 1. 2000W Motor with 4-gear Transmission 2. 72V40AH Lithim Battery( Ferrous lithium phosphate)
- 3. LED lights, digital meter
- 4. Tubless tires, Invert shock
- 5. front and rear disk brakes with CBS

#### Chassis

Dimensions(mm): 1960x810x1200 Wheel base(mm): 1365 Ground clearance(mm): 150 Dry weight: 119Kg Max.speed(km/h): 90 Fr brake / Rr brake: Disk / Disk

Fr tyre / Rr tyre: 120/80-14, 120/80-14 Tubeless Front suspension: Invert Shock Absorber Rear suspension: Mono Shock Absorber

#### Motor

2000W Brushless Motor, with 4-gear transmission Battery

72V40AH Lithim Battery

#### Optional

17 inch tyres for front and rear wheels