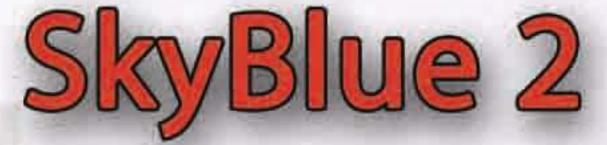

### PROSENSE INDUSTRIAL CO., LTD

- 1. 2000W Motor with 4-gear Transmission
- 2. 72V40AH Lithim Battery( Ferrous lithium phosphate)
- 3. LED lights, digital meter
- 4. Tubless tires, Invert shock
- 5. front and rear disk brakes with CBS

#### Spefications

Chassis

Dimensions(mm): 1920x850x1085 Wheel base(mm): 1370 Ground clearance(mm): 230 Dry weight: 115Kg Max.speed(km/h): 90 Fr brake / Rr brake: Disk / Disk Fr tyre / Rr tyre: 120/80-14, 120/80-14 tubeless Front suspension: Invert Shock Absorber Rear suspension: Mono Shock Absorber

#### Motor

2000W Motor, Brushless, 4-gear Transmission

#### Battery

72V40Ah Lithium Battery

#### Optional

17 inch tyres for front and rear wheels