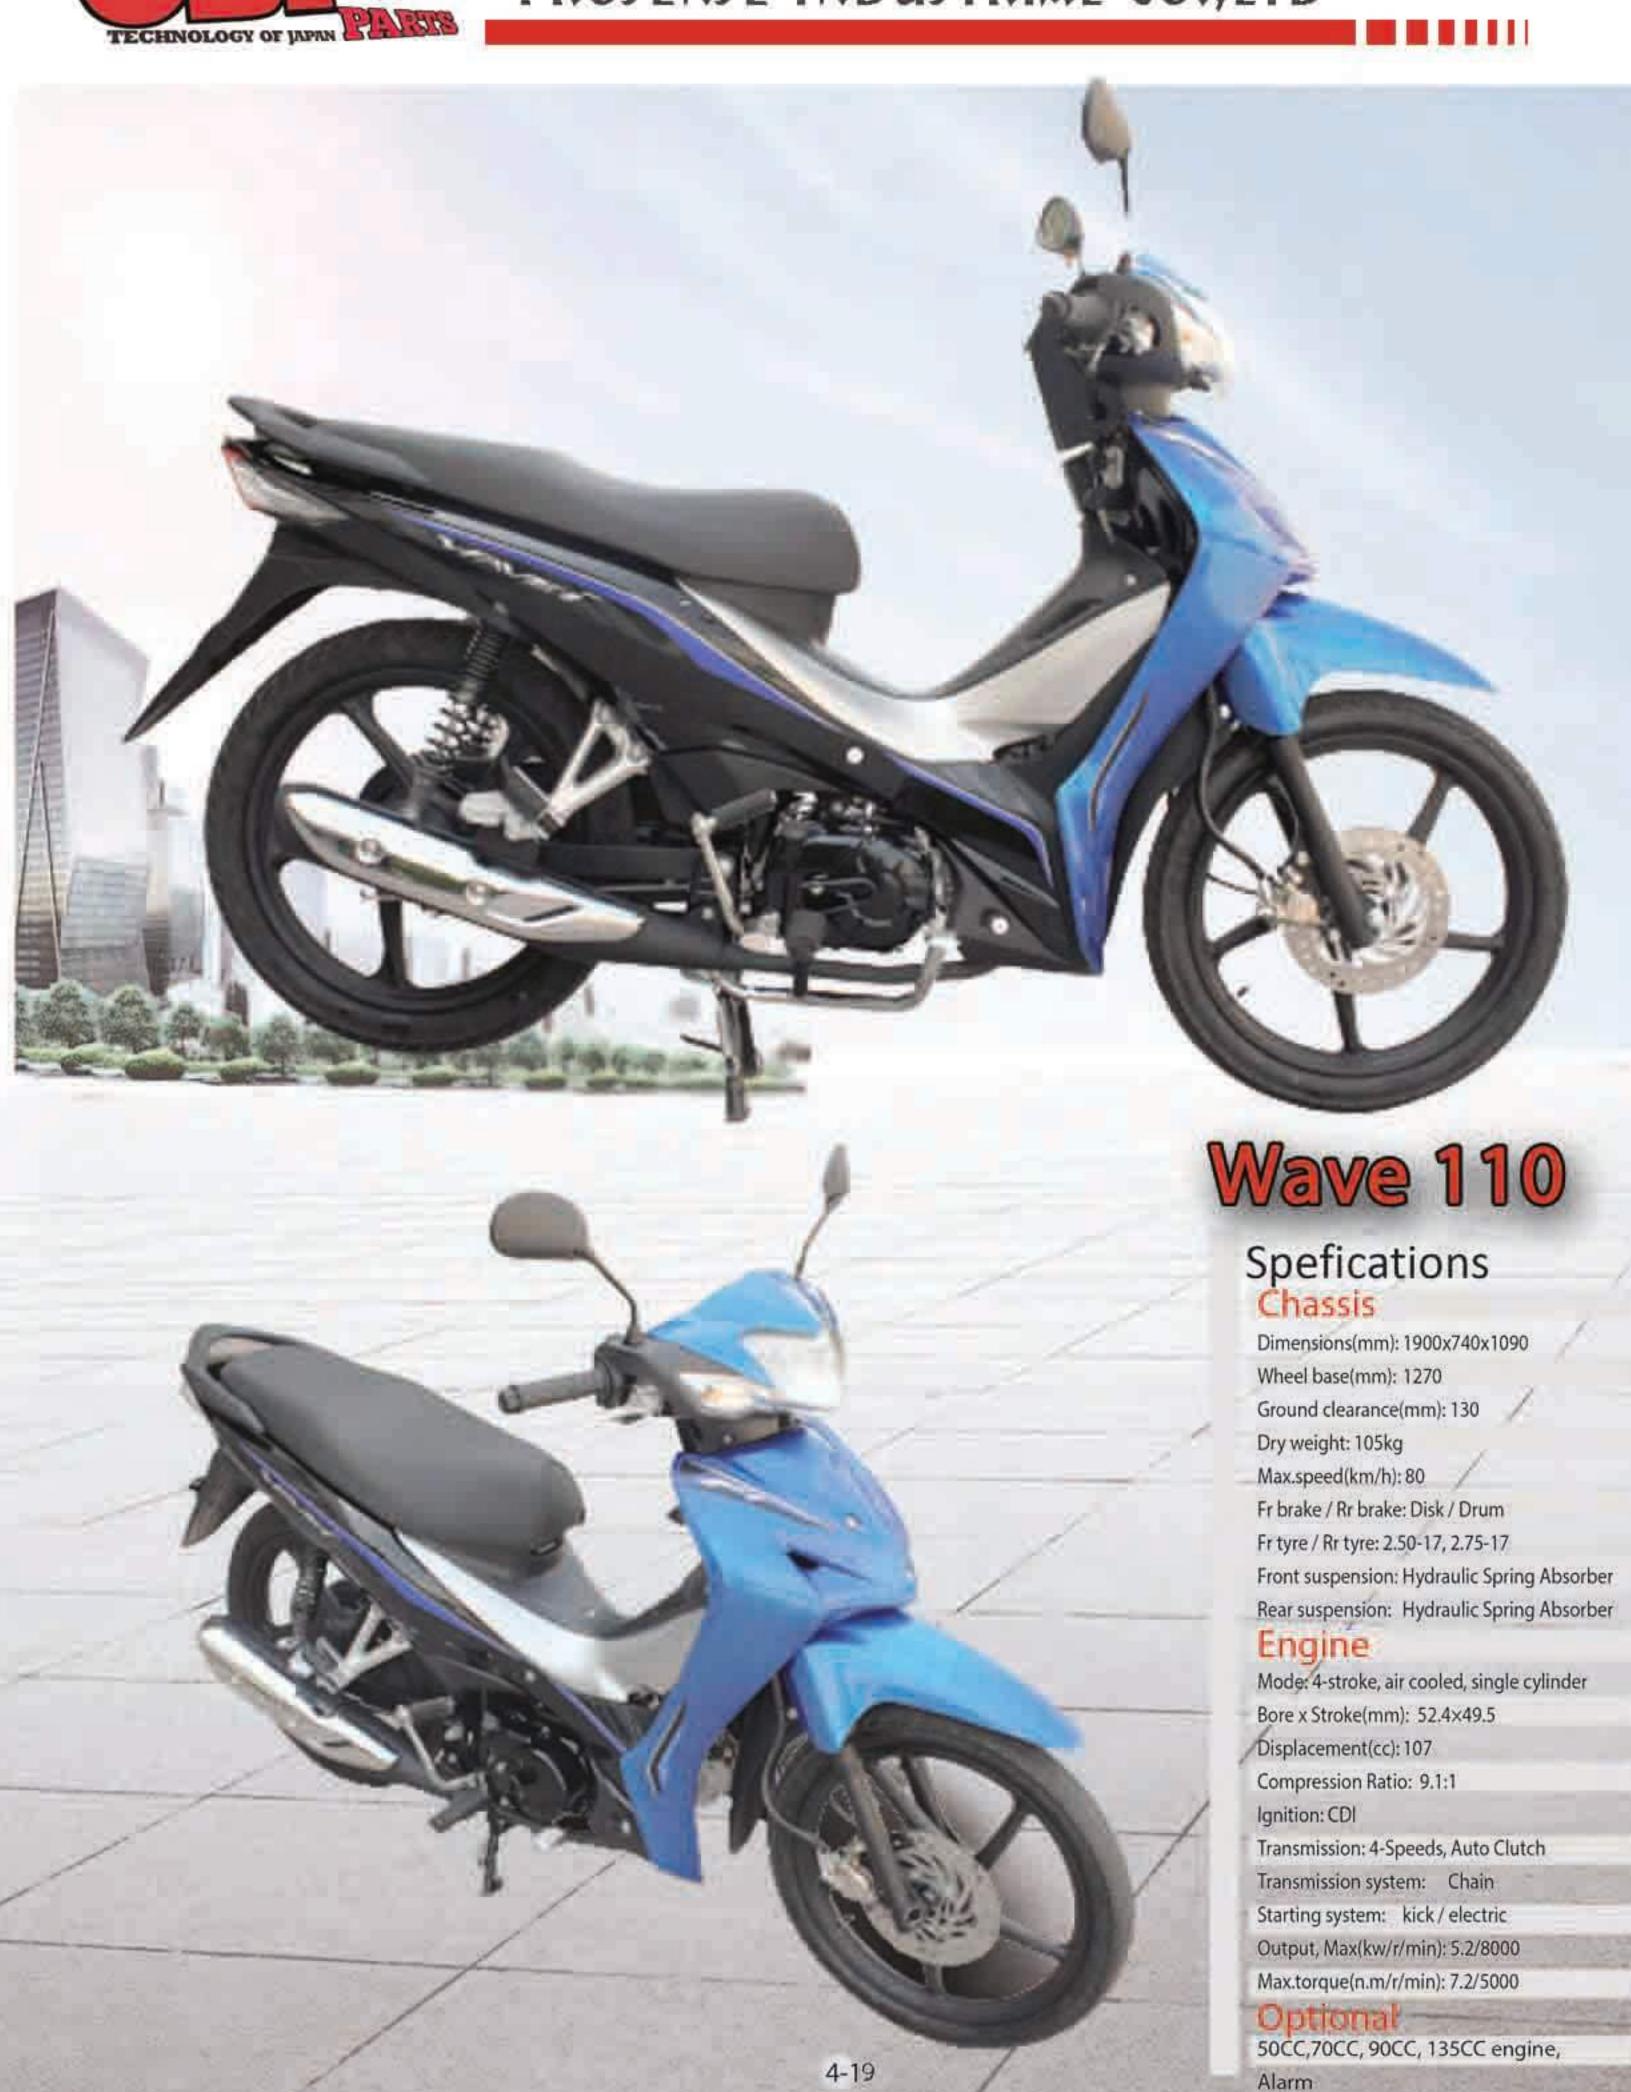

# JL 110

#### Chassis

Dimensions(mm): 1800x750x1010 Wheel base(mm): 1175

Ground clearance(mm): 105

Dry weight: 80kg

Max.speed(km/h): 80

Fr brake / Rr brake: Drum/ Drum

Fr tyre / Rr tyre: 2.50-17, 2.75-17

Front suspension: Hydraulic Spring Absorber Rear suspension: Hydraulic Spring Absorber

#### Engine

Mode: 4-stroke, air cooled, single cylinder

Bore x Stroke(mm): 52.4×49.5

Displacement(cc): 107

Compression Ratio: 9.1:1

Ignition: CDI

Transmission: 4-Speeds, Auto Clutch

Transmission system: Chain

Starting system: kick / electric

Output, Max(kw/r/min): 5.2/8000

Optional

50CC,70CC, 90CC, 125CC, 135CC

engine, Alarm

3-18