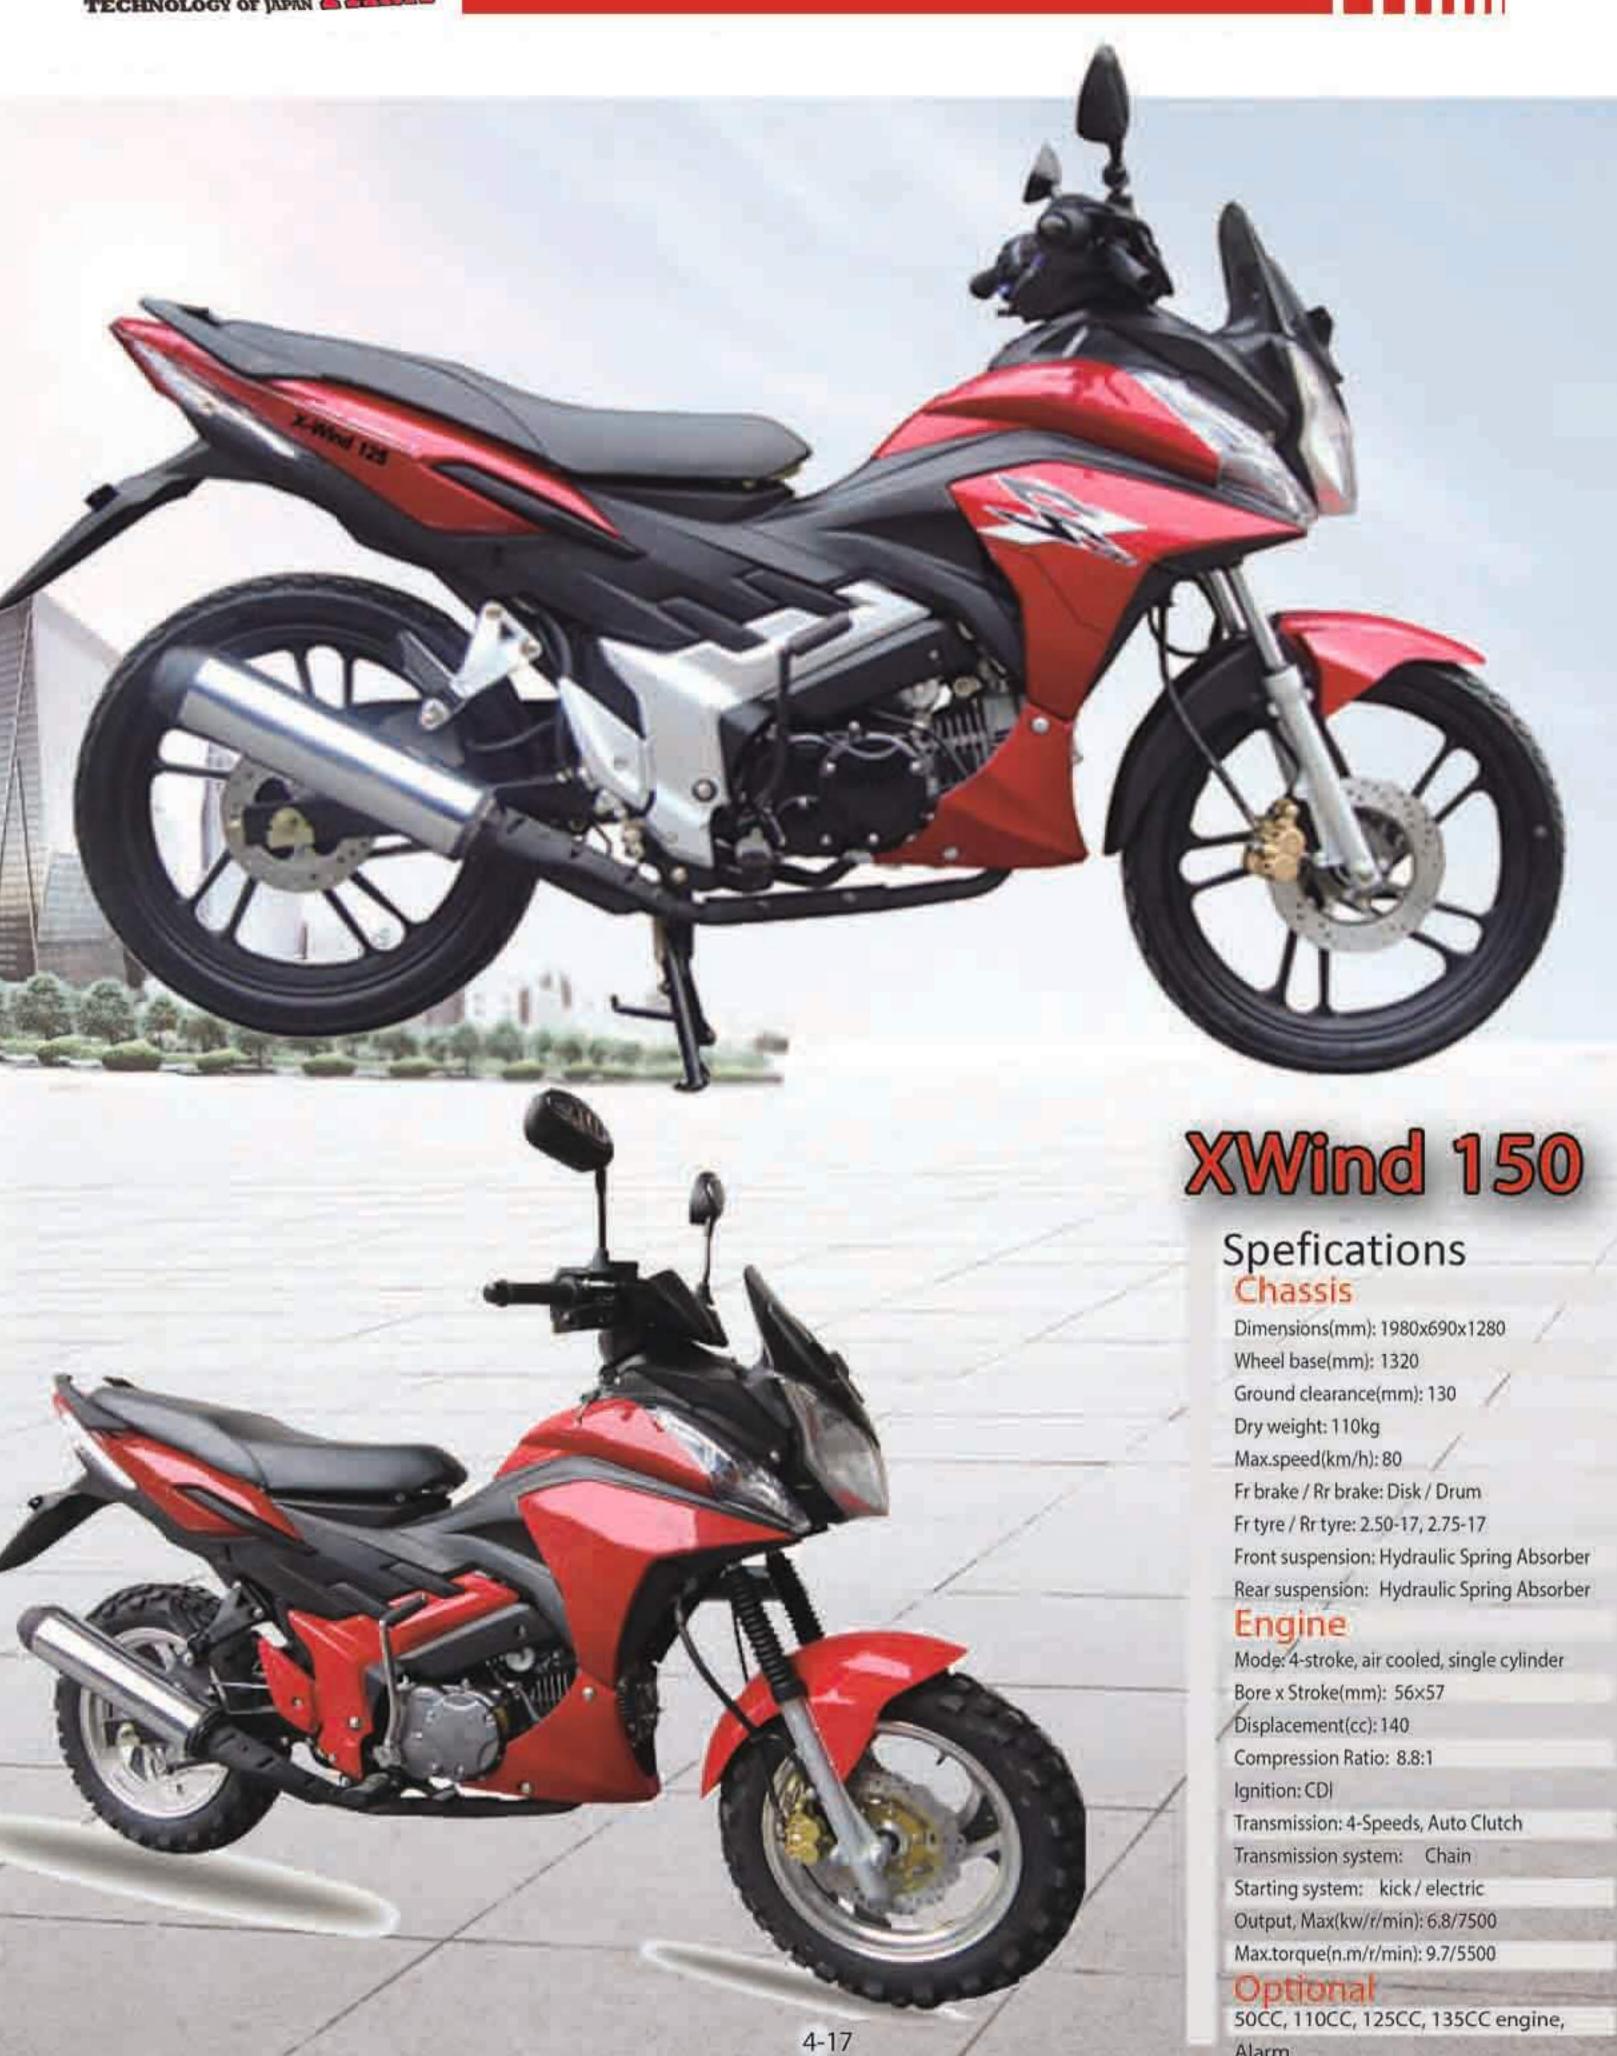

#### Spefications

#### Chassis

Dimensions(mm): 1960x810x1200 Wheel base(mm): 1365 Ground clearance(mm): 150 Dry weight: 119Kg Max.speed(km/h): 90 Fr brake / Rr brake: Disk / Disk

Fr tyre / Rr tyre: 120/80-14, 120/80-14 Tubeless Front suspension: Invert Shock Absorber Rear suspension: Mono Shock Absorber

#### Motor

2000W Brushless Motor, with 4-gear transmission Battery

72V40AH Lithim Battery

#### Optional

17 inch tyres for front and rear wheels