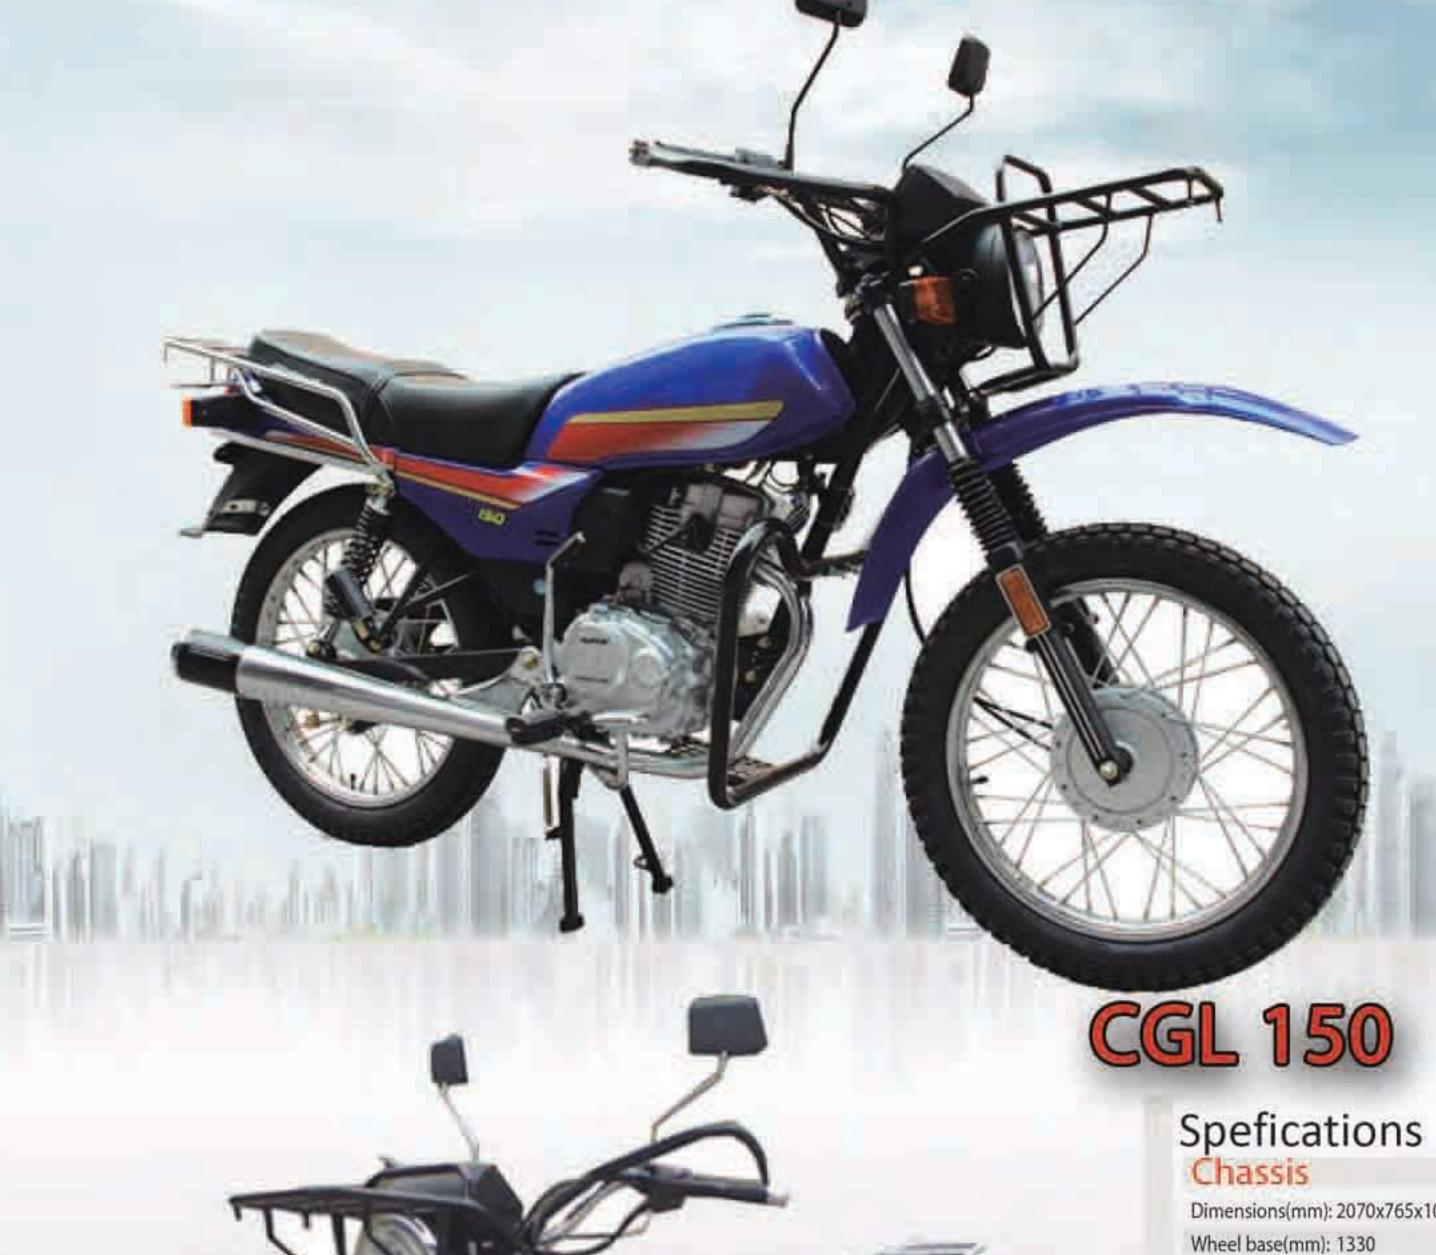

# MX 250

#### Spefications Chassis

Dimensions(mm): 2060x830x1350

Wheel base(mm): 1380

Ground clearance(mm): 280

Dry weight: 115kg

Max.speed(km/h): 120

Fr brake / Rr brake: Disk / Drum

Fr tyre / Rr tyre: 90/100-21, 120/90-18

Front suspension: Hydraulic Spring Absorber

Rear suspension: Hydraulic Spring Absorber

Mode: 4-stroke, air cooled, single cylinder Bore x Stroke(mm): 72×66.2 Displacement(cc): 271

Compression Ratio: 9.0:1 Ignition: CDI

Transmission: 5-Speeds, Manual Clutch Transmission system: Chain Starting system: kick/electric

Output, Max(kw/r/min): 14.5/7000 Max.torque(n.m/r/min): 20/4500

#### Optional

200CC, 150CC engine, Alarm, Front Invert Shock