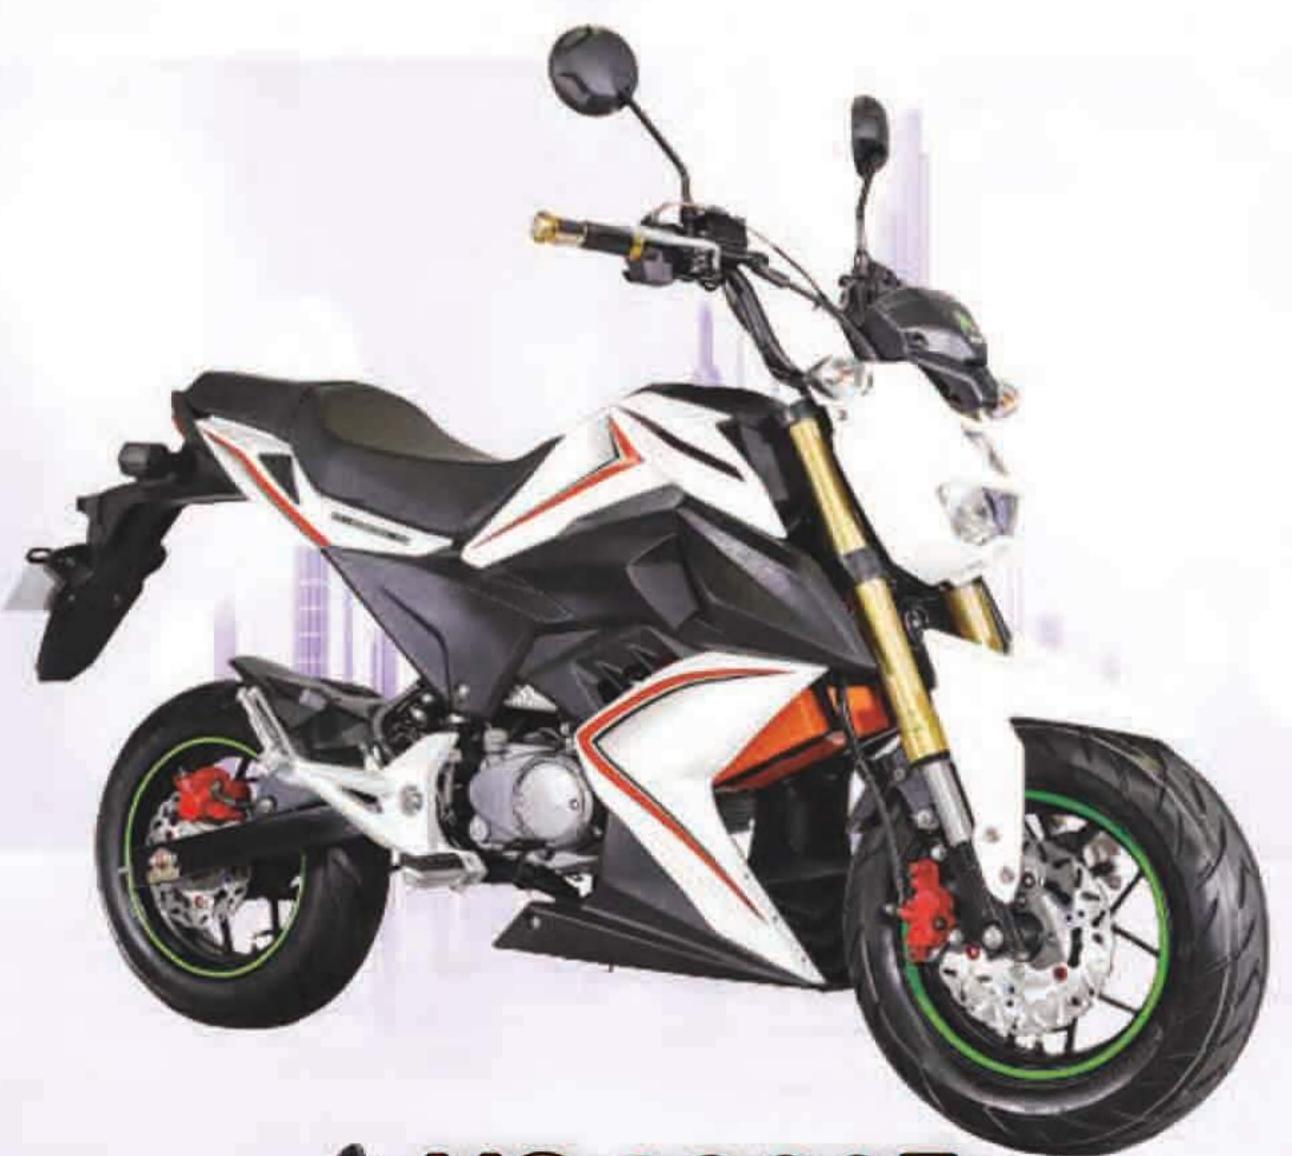

### Features:

- 1. 2000W Motor with 4-gear Transmission 2. 72V40AH Lithim Battery( Ferrous lithium phosphate)
- 3. LED lights, digital meter
- 4. Tubless tires, Invert shock
- 5. front and rear disk brakes with CBS

#### Spefications

#### Chassis

Dimensions(mm): 1960x810x1200 Wheel base(mm): 1365 Ground clearance(mm): 150 Dry weight: 119Kg Max.speed(km/h): 90 Fr brake / Rr brake: Disk / Disk

Fr tyre / Rr tyre: 120/80-14, 120/80-14 Tubeless Front suspension: Invert Shock Absorber Rear suspension: Mono Shock Absorber

#### Motor

2000W Brushless Motor, with 4-gear transmission Battery

72V40AH Lithim Battery

#### Optional

17 inch tyres for front and rear wheels