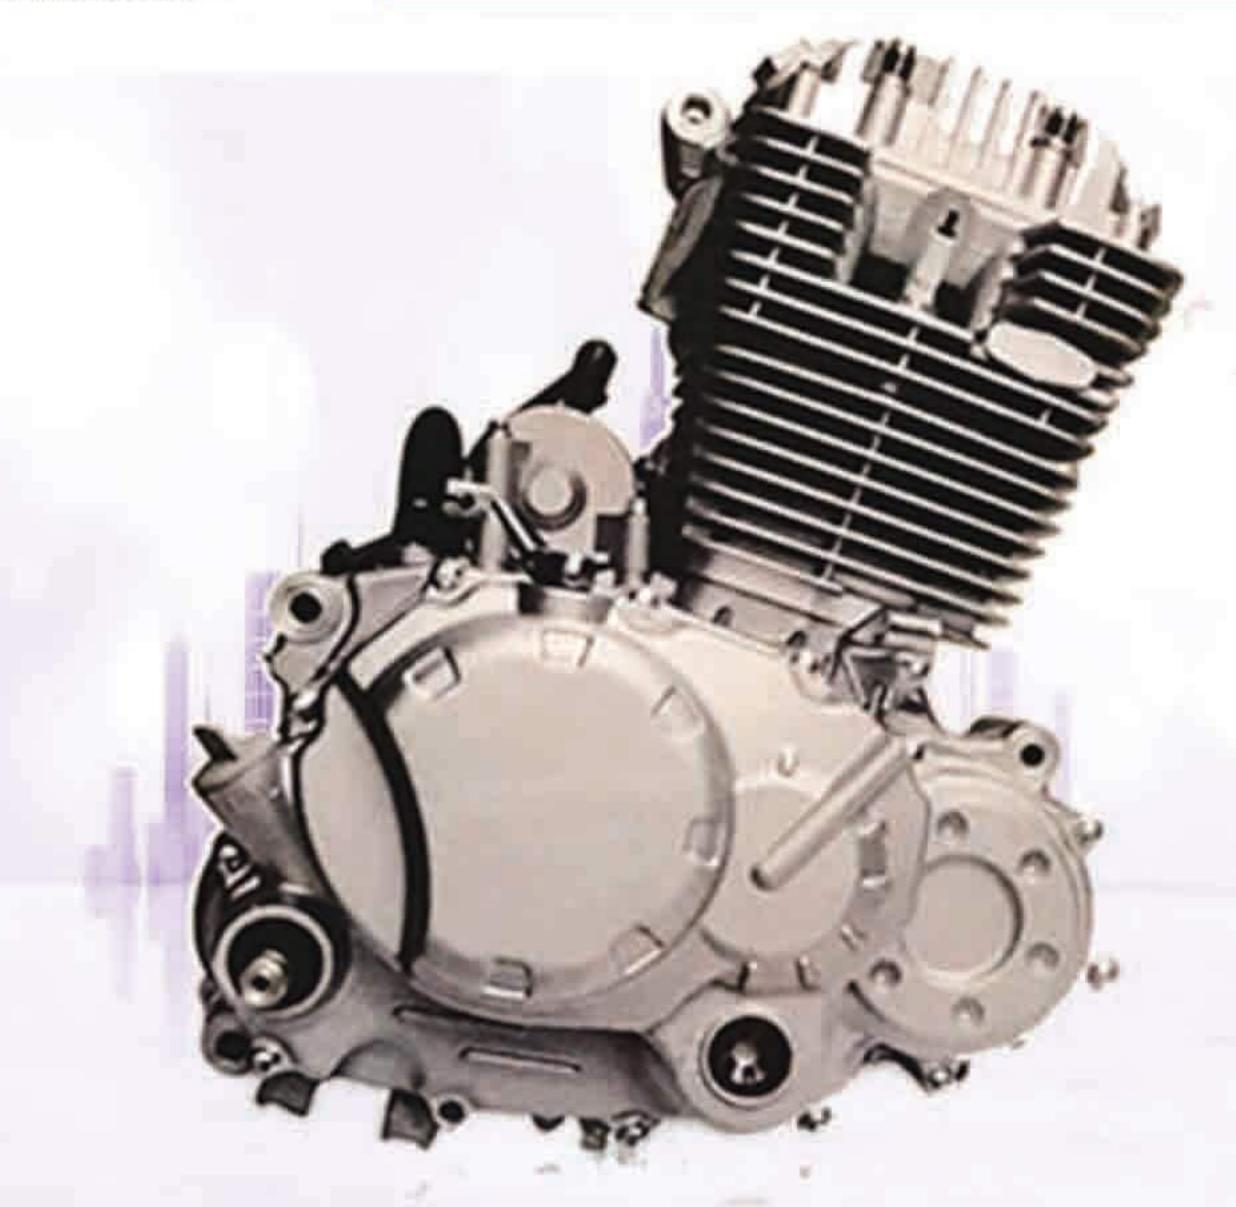

### Spefications

Type: Single cylinder, 4-stroke, air cool
Dimensions(mm): 330\*318\*445
Net Weight(KG): 30
Bore \*Stroke(mm): 65.5\*66.6
Compression Ration: 8.8:1
Displacement(ml): 224
Max. Power(Km/RPM): 10.5/7500
Max. Torque(N.m/RPM): 16.5/5500
Starting Type: Electric/kick
Transmission: 5-gear
Clutch: Manual
Lubrication type: Pressure Splash