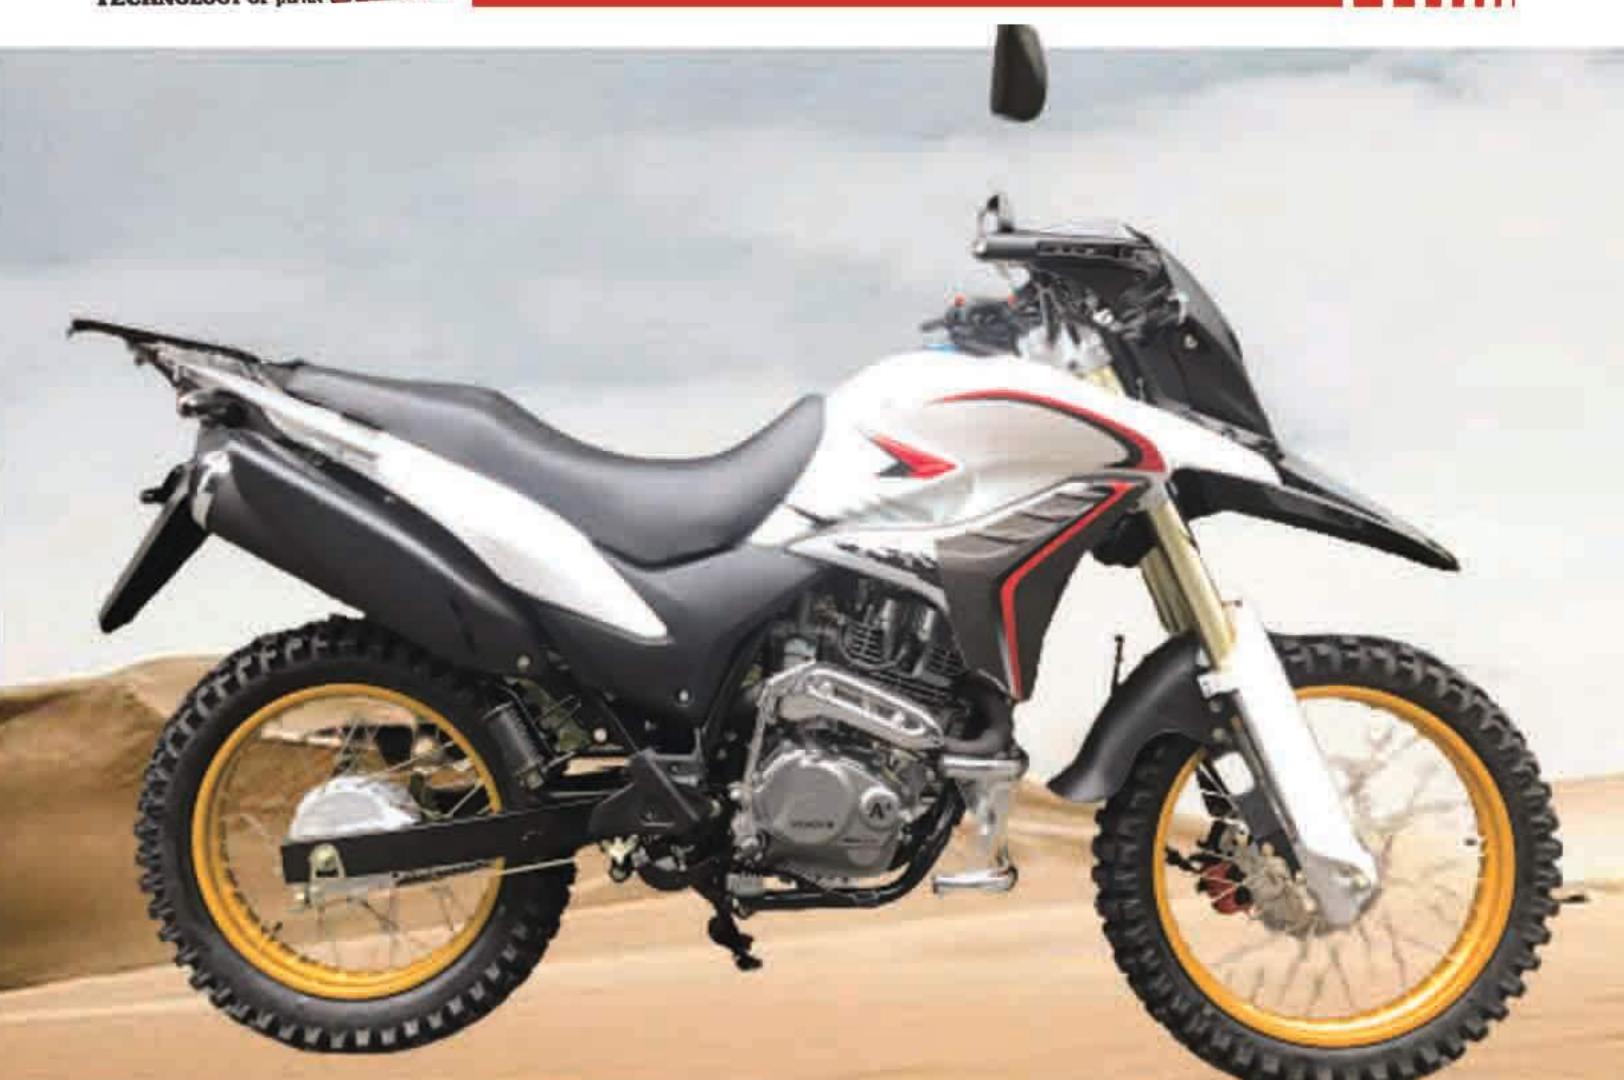

m: kick / electric

Output, Max(kw/r/min): 12/7500 Max.torque(n.m/r/min): 16.5/6000

Optional

2-15

150CC, 200CC engine, Alarm



### Spefications

#### Chassis

Dimensions(mm): 2060x800x1190

Wheel base(mm): 1360

Ground clearance(mm): 270

Dry weight: 120kg Max.speed(km/h): 110

Fr brake / Rr brake: Disk / Disk

Fr tyre / Rr tyre: 3.50-17, 4.60-17

Front suspension: Hydraulic Spring Absorber

Rear suspension: Hydraulic Spring Absorber

#### Engine

Mode: 4-stroke, air cooled, single cylinder

Bore x Stroke(mm): 65.5×66.2

Displacement(cc): 223

Compression Ratio: 9.0:1

Ignition: CDI Transmission: 5-Speeds, Manual Clutch

Transmission system: Chain

Starting system: kick / electric

Output, Max(kw/r/min): 12/7500

Max.torque(n.m/r/min): 16.5/6000

Optional 150CC 200CC engines, Alarm









# Spefications Chassis

Dimensions(mm): 2200x830x1230 Wheel base(mm): 1430

Ground clearance(mm): 255

Dry weight: 125kg

Max.speed(km/h): 120

Fr brake / Rr brake: Disk / Disk

Fr tyre / Rr tyre: 90/100-21, 120/90-18

Front suspension: Hydraulic Spring Absorber Rear suspension: Hydraulic Spring Absorber

#### Engine

Mode: 4-stroke, air cooled, single cylinder Bore x Stroke(mm): 70×70.2

Displacement(cc): 272.2

Compression Ratio: 9.0:1

Ignition: CDI

Transmission: 5-Speeds, Manual Clutch

Transmission system: Chain

Starting system: kick / electric

Output, Max(kw/r/min): 15/7000

Max.torque(n.m/r/min): 19.2/6500

Optional

200CC, 250CC Engine, Alarm



# XJia 150

### Spefications

#### Chassis

Dimensions(mm): 2120x855x1190

Wheel base(mm): 1430

Ground clearance(mm): 290

Dry w