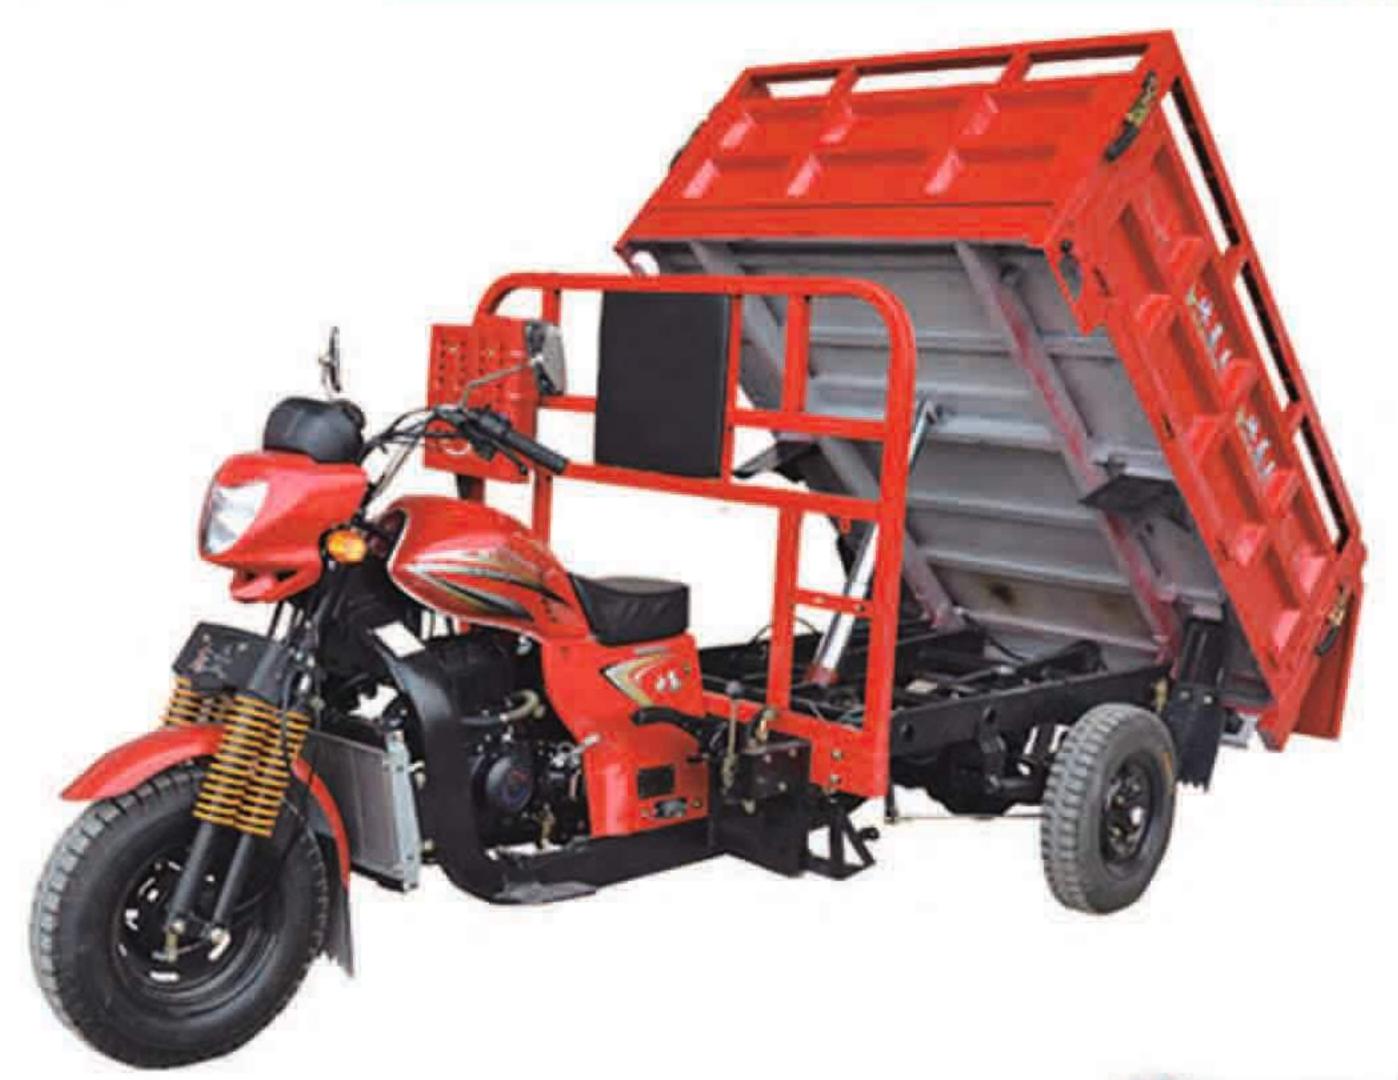

# Xcargo 200

#### Spefications Chassis

Dimensions(mm): 3200x1300x2100

Wheel base(mm): 2250

Cargo box size(mm): 1800\*1500

Dry weight: 480kg

Max.speed(km/h): 60

Fr brake / Rr brake: Drum/ Drum

Fr tyre / Rr tyre: 5.00-12, 5.00-12

Front suspension: Hydraulic Spring Absorber

Rear suspension: Hydraulic Spring Absorber

#### Engine

Mode: 4-stroke, air cooled, single cylinder

Bore x Stroke(mm):

Displacement(cc): 196

Compression Ratio: 9.1:1

Ignition: CDI

Transmission: 5-Speeds, Manul Clutch

Transmission system: Shaft

Starting system: kick / electric

Output, Max(kw/r/min): 10.6/7500

Max.torque(n.m/r/min): 13.5/5500

Optional 250CC ,300CC engine, water cooled