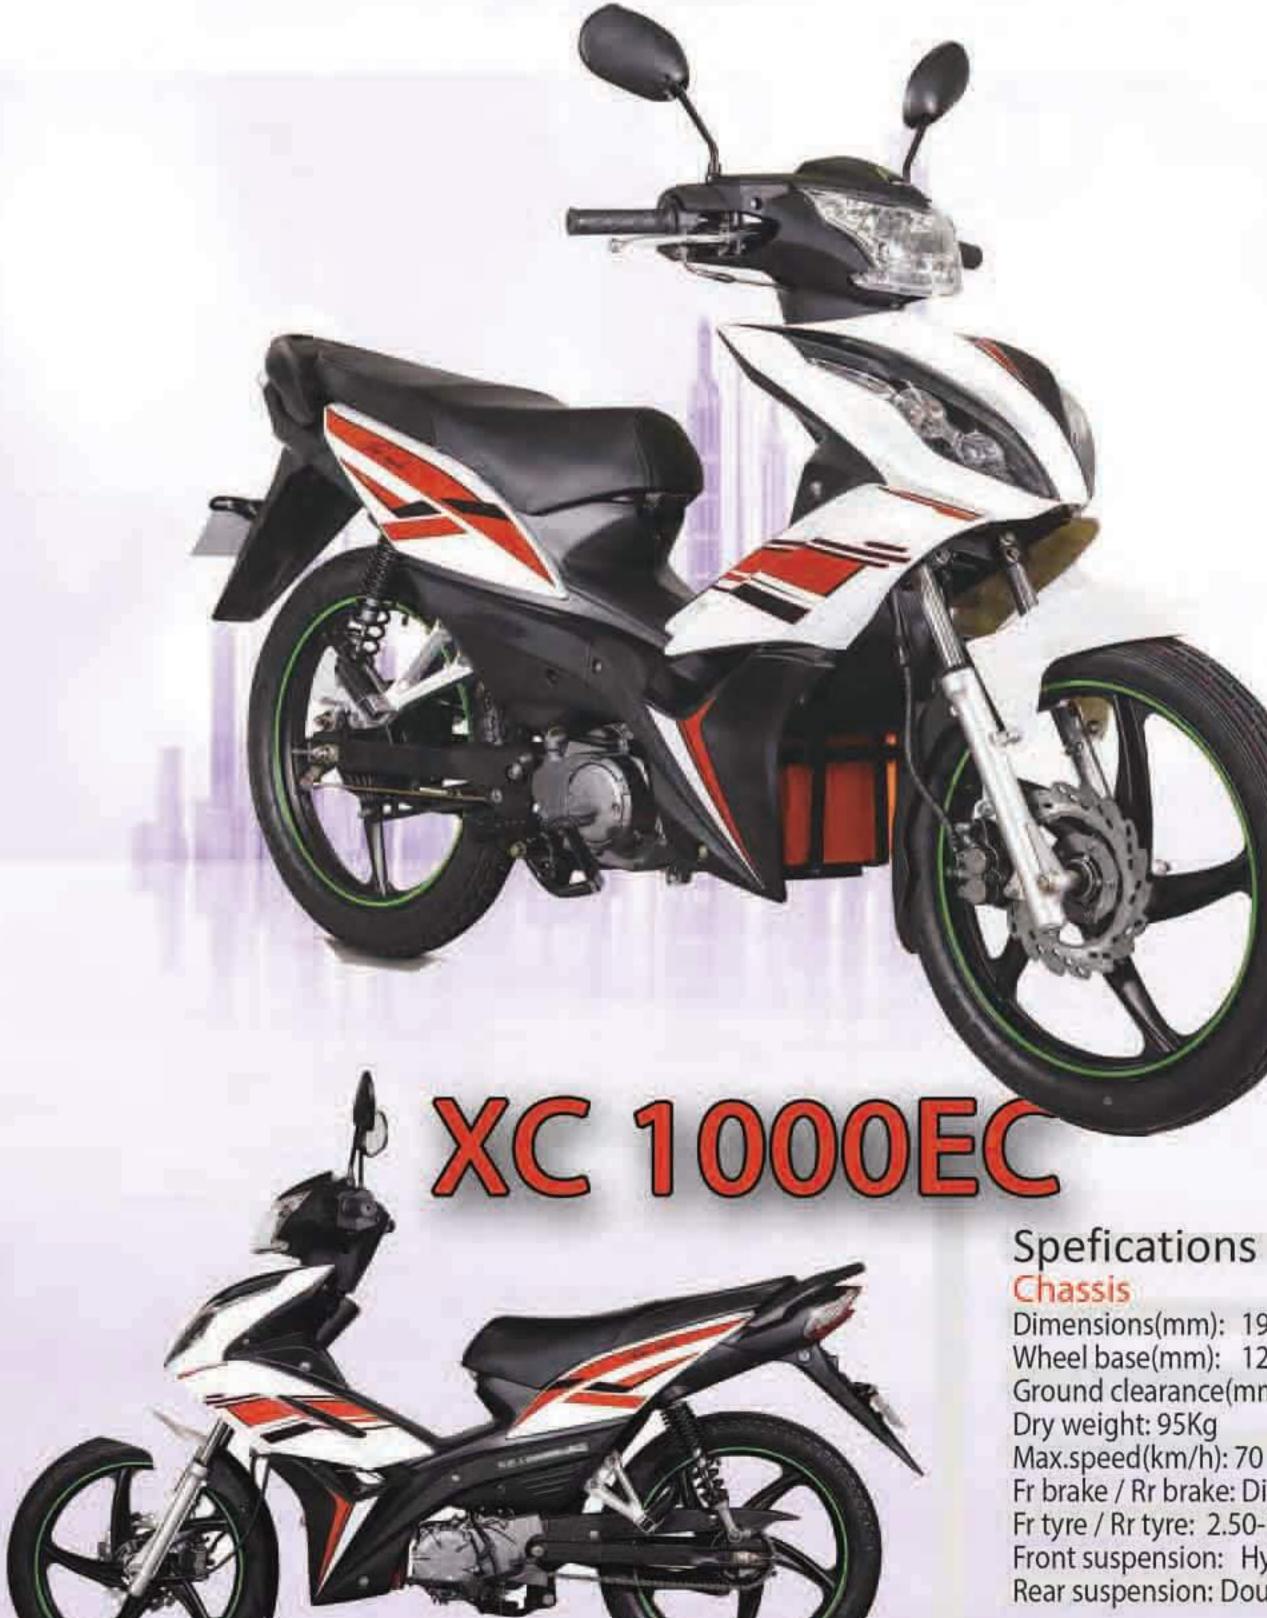

y weight: 95Kg Max.speed(km/h): 70 Fr brake / Rr brake: Disk / Drum Fr tyre / Rr tyre: 2.50-17, 2.75-17

Front suspension: Hydraulic Spring Absorber Rear suspension: Double Shock Absorber

#### Motor

1000W Motor, Brushless, 4-gear Transmission

#### Battery

60V30Ah Lithium Battery

#### Optional

60V20Ah Lithium Battery



### PROSENSE INDUSTRIAL CO., LTD





#### Spefications

Dimensions(mm): 1800x750x1020 Wheel base(mm): 1200 Ground clearance(mm): 170 Dry weight: 105Kg Max.speed(km/h): 70 Fr brake / Rr brake: Disk / Disk Fr tyre / Rr tyre: 130/80-12, 130/70-12 tubeless Front suspension: Invert Shock Absorber Rear suspension: Mono Shock Absorber

#### Motor

1200W Motor, Brushless, 4-gear Transmission

#### Battery

60V30Ah Lithium Battery

#### Optional

1000W Motor, 60V20AH Battery



Dimensions(mm): 1900x700x1110 Wheel base(mm): 1250 Ground clearance(mm): 120 Dry weight: 95Kg Max.speed(km/h): 70 Fr brake / Rr brake: Disk / Drum Fr tyre / Rr tyre: 2.50-17, 2.75-17
Front suspension: Hydraulic Spring Absorber
Rear suspension: Double Shock Absorber

#### Motor

1000W Motor, Brushless, 4-gear Transmission

#### Battery

60V30Ah Lithium Battery

#### Optional

60V20Ah Lithium Battery





### Spefications

Chassis

Dimensions(mm): 2000x800x1100
Wheel base(mm): 1515
Ground clearance(mm): 130
Dry weight: 70Kg
Max.speed(km/h): 52
Fr brake / Rr brake: Disk / Disk
Fr tyre / Rr tyre: 225/55-8 tubeless
Front suspension: Hydranlic Spring Absorber
Rear suspension: Double Shock Absorber

#### Motor

1200W Motor, Brushless

#### Battery

72V40Ah Lithium Battery

#### Optional

72V 40