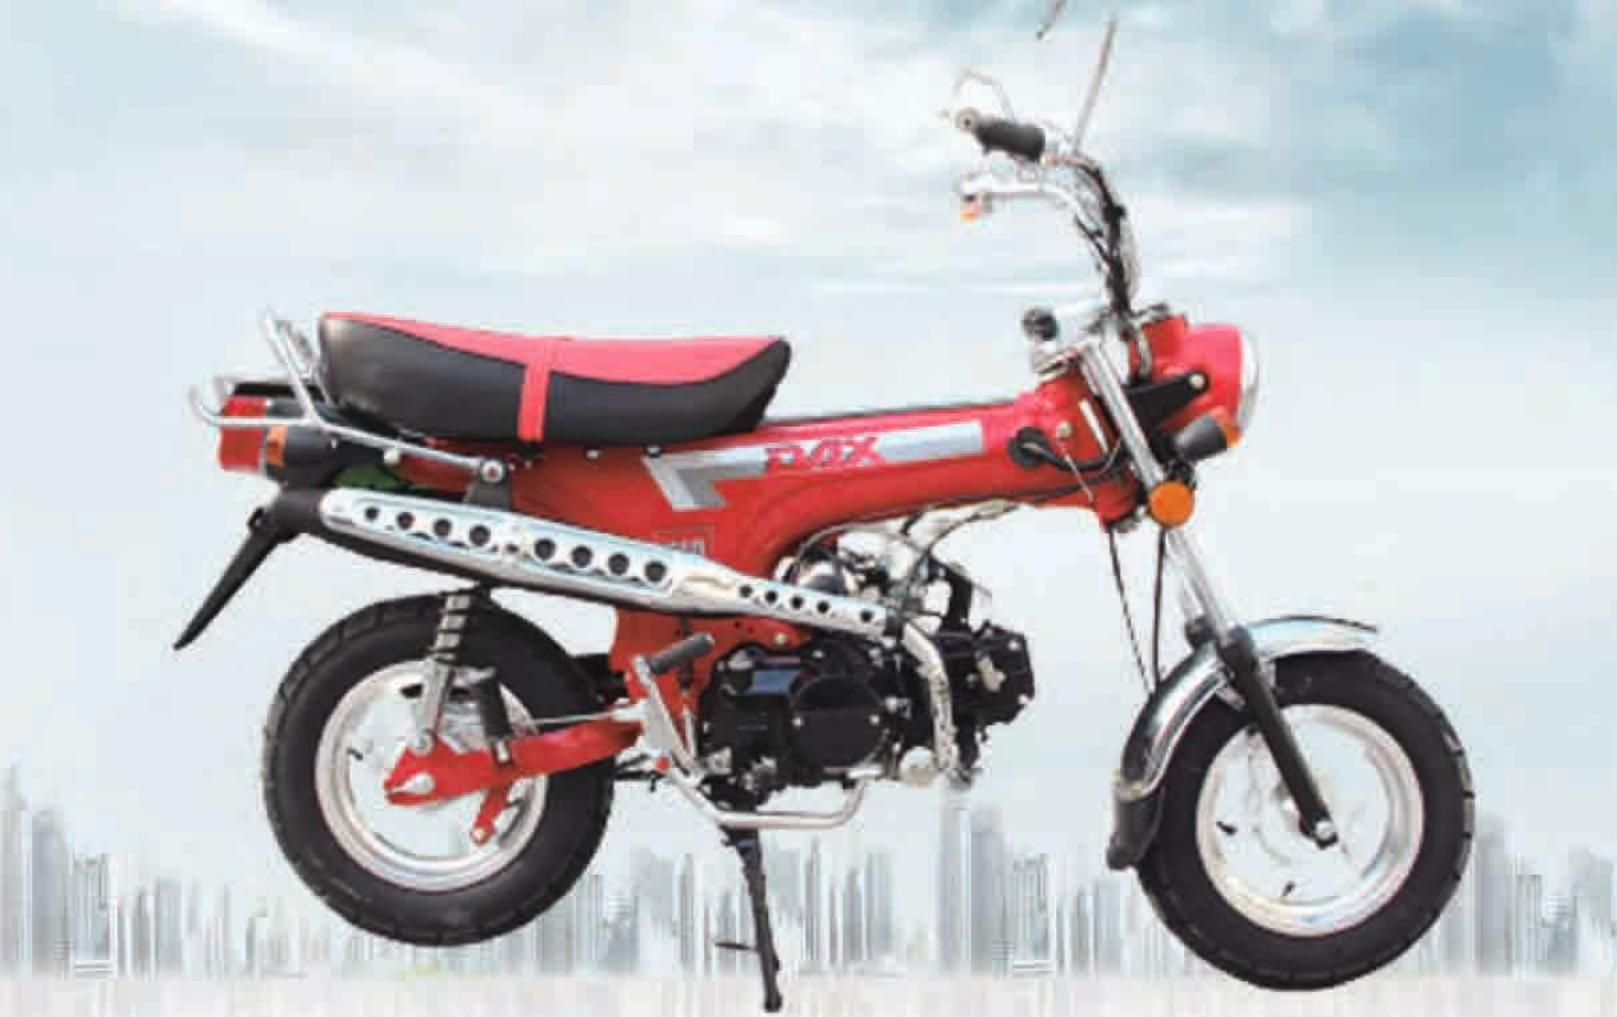

# MXR 125

### Spefications

#### Chassis

Dimensions(mm): 2090x821x1210

Wheel base(mm): 1380

Ground clearance(mm): 255

Dry weight: 120kg

Max.speed(km/h): 100

Fr brake / Rr brake: Disk / Drum

Fr tyre / Rr tyre: 90/100-21,120/90-18

Front suspension: Hydraulic Spring Absorber

#### Rear suspension: Hydraulic Spring Absorber Engine

Mode: 4-stroke, air cooled, single cylinder

Bore x Stroke(mm): 56.5×49.5

Displacement(cc): 107

Compression Ratio: 9.2:1

Ignition: CDI

Transmission: 5-Speeds, Manual Clutch

Transmission system: Chain

Starting system: kick / electric

Output, Max(kw/r/min): 7.8/9000

Max.torque(n.m/r/min): 8.2/7500

Optional 150CC, 200CC engines, Alarm