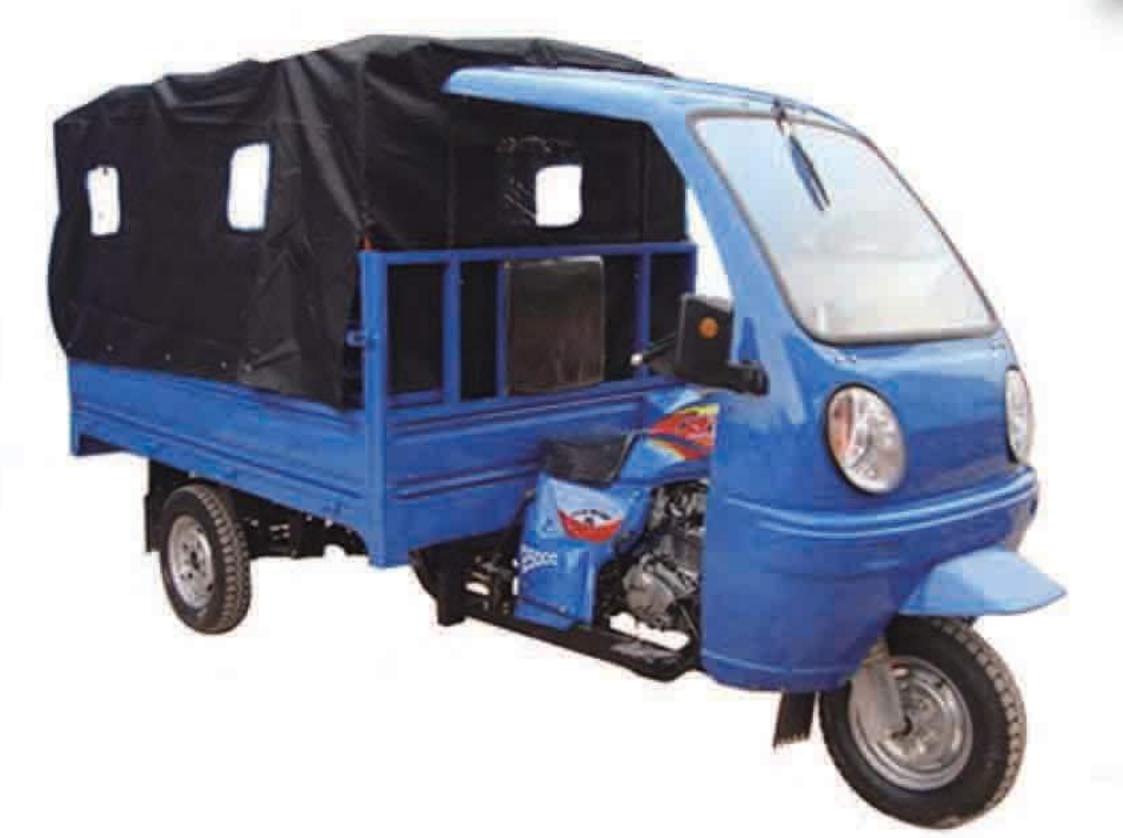

# Xcargo 200

#### Spefications Chassis

Dimensions(mm): 3200x1300x2100

Wheel base(mm): 2250

Cargo box size(mm): 1800\*1500

Dry weight: 480kg

Max.speed(km/h): 60

Fr brake / Rr brake: Drum/ Drum

Fr tyre / Rr tyre: 5.00-12, 5.00-12

Front suspension: Hydraulic Spring Absorber

Rear suspension: Hydraulic Spring Absorber

#### Engine

Mode: 4-stroke, air cooled, single cylinder

Bore x Stroke(mm):

Displacement(cc): 196

Compression Ratio: 9.1:1

Ignition: CDI

Transmission: 5-Speeds, Manul Clutch

Transmission system: Shaft

Starting system: kick / electric

Output, Max(kw/r/min): 10.6/7500

Max.torque(n.m/r/min): 13.5/5500

Optional 250CC ,300CC engine, water cooled