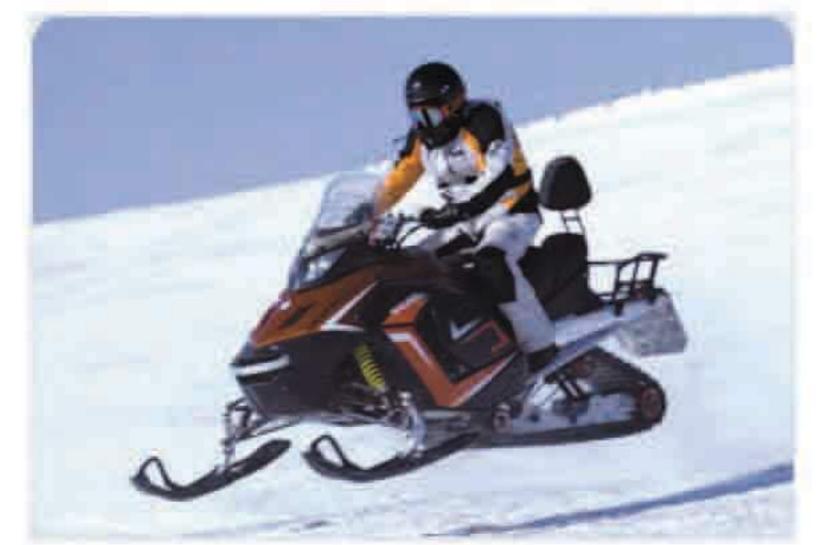

#### Spefications

Dimensions(mm): 2670x1070x1070 Ski stance(mm): 950
Dry weight: 160Kg
Max.speed(km/h): 45
Track Nominal width(mm): 380
Track Nominal Length(mm): 2626
Brake System: Hydranlic Disk
Front suspension: Adjustable Spring Absorber
Rear suspension: Adjustable Spring Absorber

Mode: 4-stroke, Forced air cooled+oil cooling, SOHC
Bore x Stroke(mm): 57.4×57.8
Displacement(cc): 149.6
Compression Ratio: 9.2:1
Ignition: CDI
Transmission: CVT, F-N-R Starting system: kelectric, with hand-pull starter Output, Max(kw/r/min): 6.8/7500 Max.torque(n.m/r/min): 9.8/6000

# XSM 180

### Spefications

#### Chassis

Dimensions(mm): 2670x1070x1070
Ski stance(mm): 950
Dry weight: 150Kg
Max.speed(km/h): 52
Track Nominal width(mm): 380
Track Nominal Length(mm): 2626
Brake System: Hydranlic Disk
Front suspension: Adjustable Spring Absorber
Rear suspension: Adjustable Spring Absorber

Engine

Mode: 4-stroke, Forced air cooled+oil cooling, SOHC Bore x Stroke(mm): 62.5×57.8 Displacement(cc): 177.3 Compression Ratio: 9.2:1 Ignition: EFI

Transmission: CVT, F-N-R
Starting system: kelectric
Output, Max(kw/r/min): 8.8/7500
Max.torque(n.m/r/min): 12.8/6000