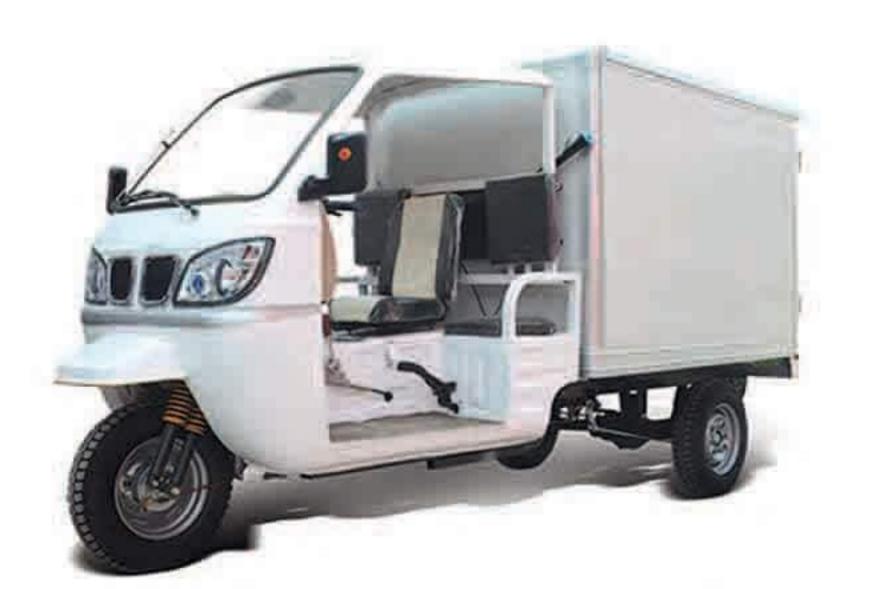

# Xcargo 200

#### Spefications Chassis

Dimensions(mm): 3200x1300x2100

Wheel base(mm): 2250

Cargo box size(mm): 1800\*1500

Dry weight: 480kg

Max.speed(km/h): 60

Fr brake / Rr brake: Drum/ Drum

Fr tyre / Rr tyre: 5.00-12, 5.00-12

Front suspension: Hydraulic Spring Absorber

Rear suspension: Hydraulic Spring Absorber

#### Engine

Mode: 4-stroke, air cooled, single cylinder

Bore x Stroke(mm):

Displacement(cc): 196

Compression Ratio: 9.1:1

Ignition: CDI

Transmission: 5-Speeds, Manul Clutch

Transmission system: Shaft

Starting system: kick / electric

Output, Max(kw/r/min): 10.6/7500

Max.torque(n.m/r/min): 13.5/5500

Optional 250CC ,300CC engine, water cooled