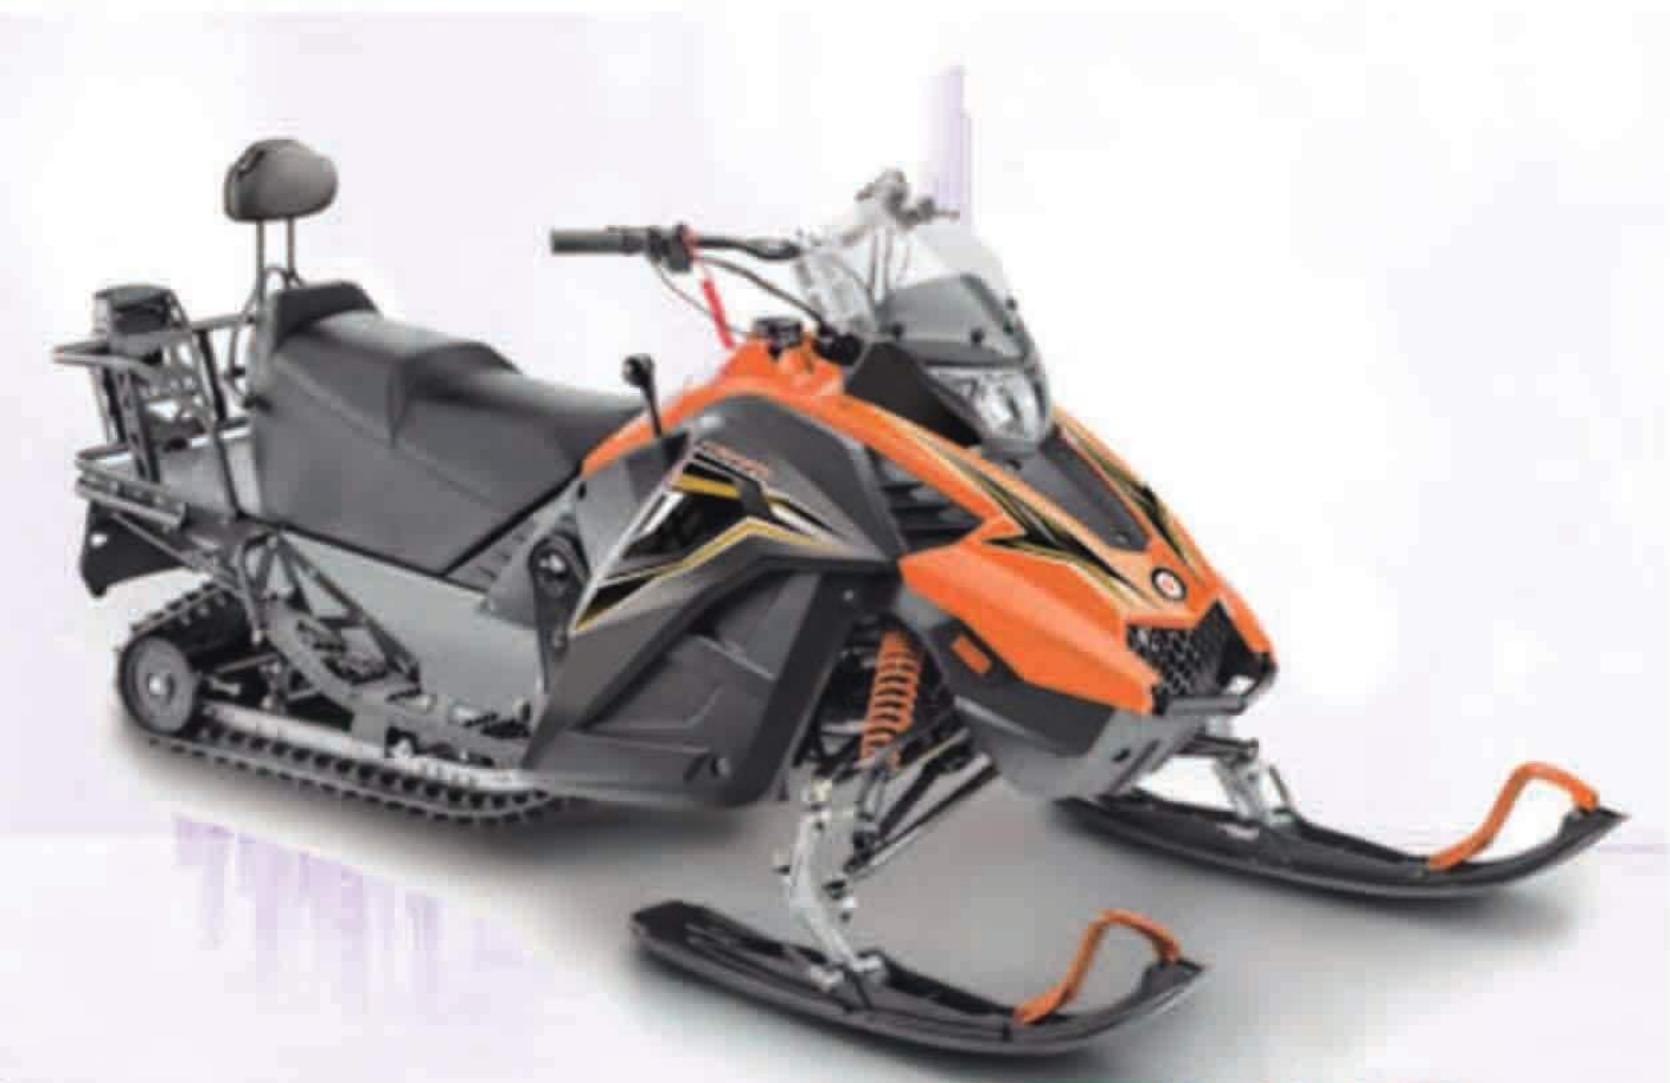

# XSM 300

#### Spefications

#### Chassis

Dimensions(mm): 2960x1200x1235
Ski stance(mm): 1050
Dry weight: 220Kg
Max.speed(km/h): 60
Track Nominal width(mm): 380
Track Nominal Length(mm): 3264
Brake System: Hydranlic Disk
Front suspension: Adjustable Spring
Rear suspension: Adjustable Spring
Engine

Mode: 4-stroke, water cooled, SOHC Bore x Stroke(mm): 78×61.2 Displacement(cc): 292.4 Compression Ratio: 9.2:1

Ignition: EFI

Transmission: CVT, F-R
Starting system: kelectric , with hand-pull starter

Output, Max(kw/r/min): 19.3/8500 Max.torque(n.m/r/min): 25.88/7000