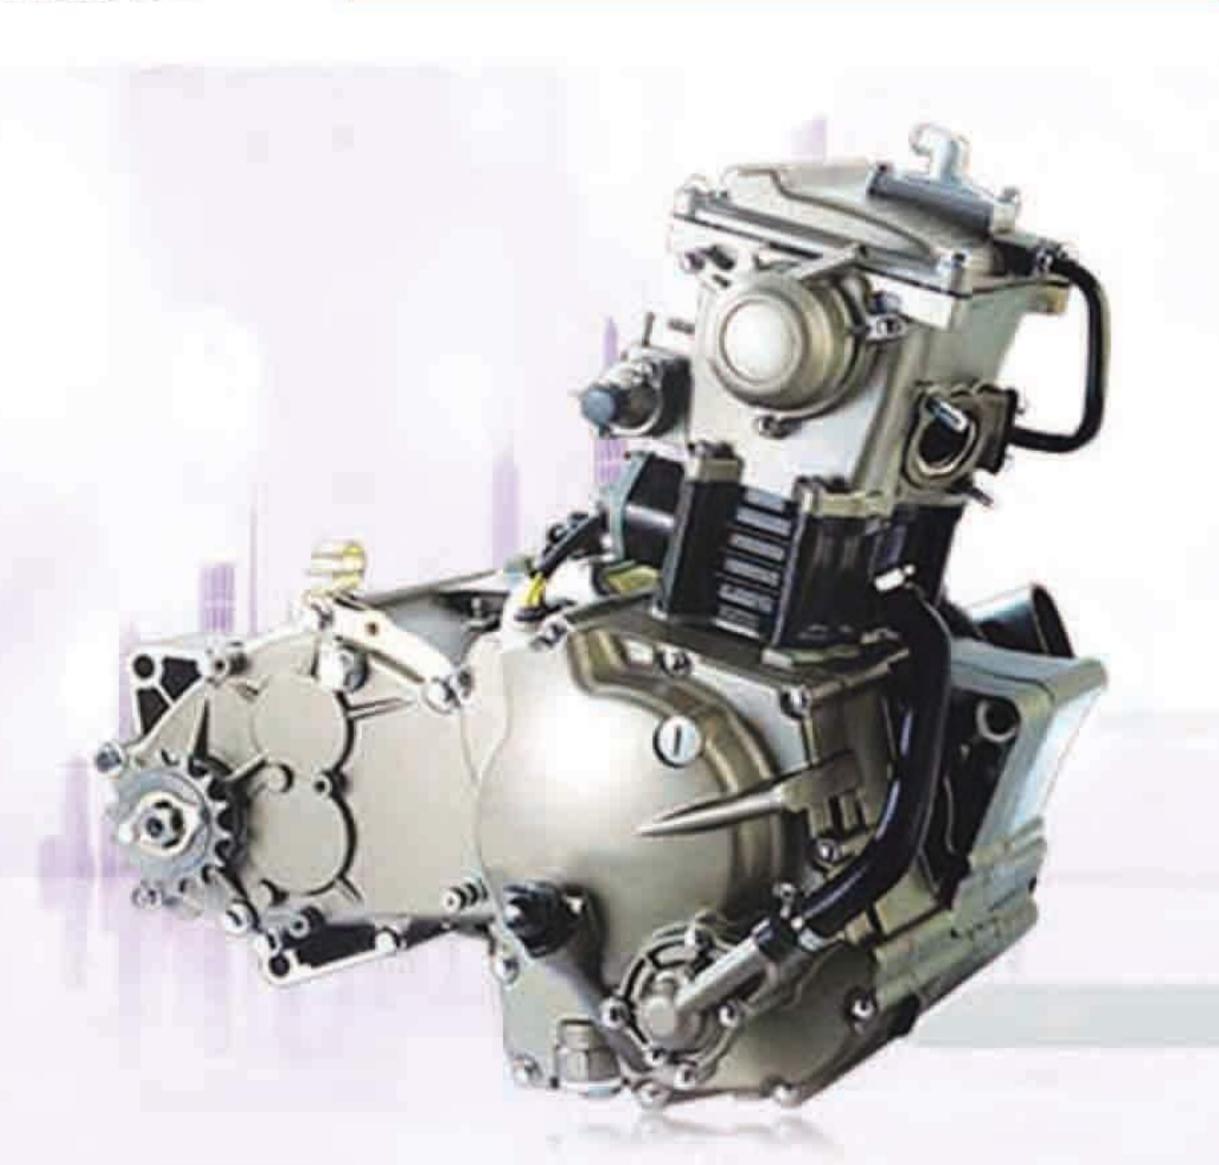

### Spefications

Type: Single cylinder, 4-stroke, air cool, Dimensions(mm): 360\*353\*434
Net Weight(KG): 30
Bore \*Stroke(mm): 69\*62.2
Compression Ration: 8.8:1
Displacement(ml): 233
Max. Power(Km/RPM): 12/7500
Max. Torque(N.m/RPM): 17/5500
Starting Type: Electric/kick
Transmission: 5-gear
Clutch: Manual
Lubrication type: Pressure Splash