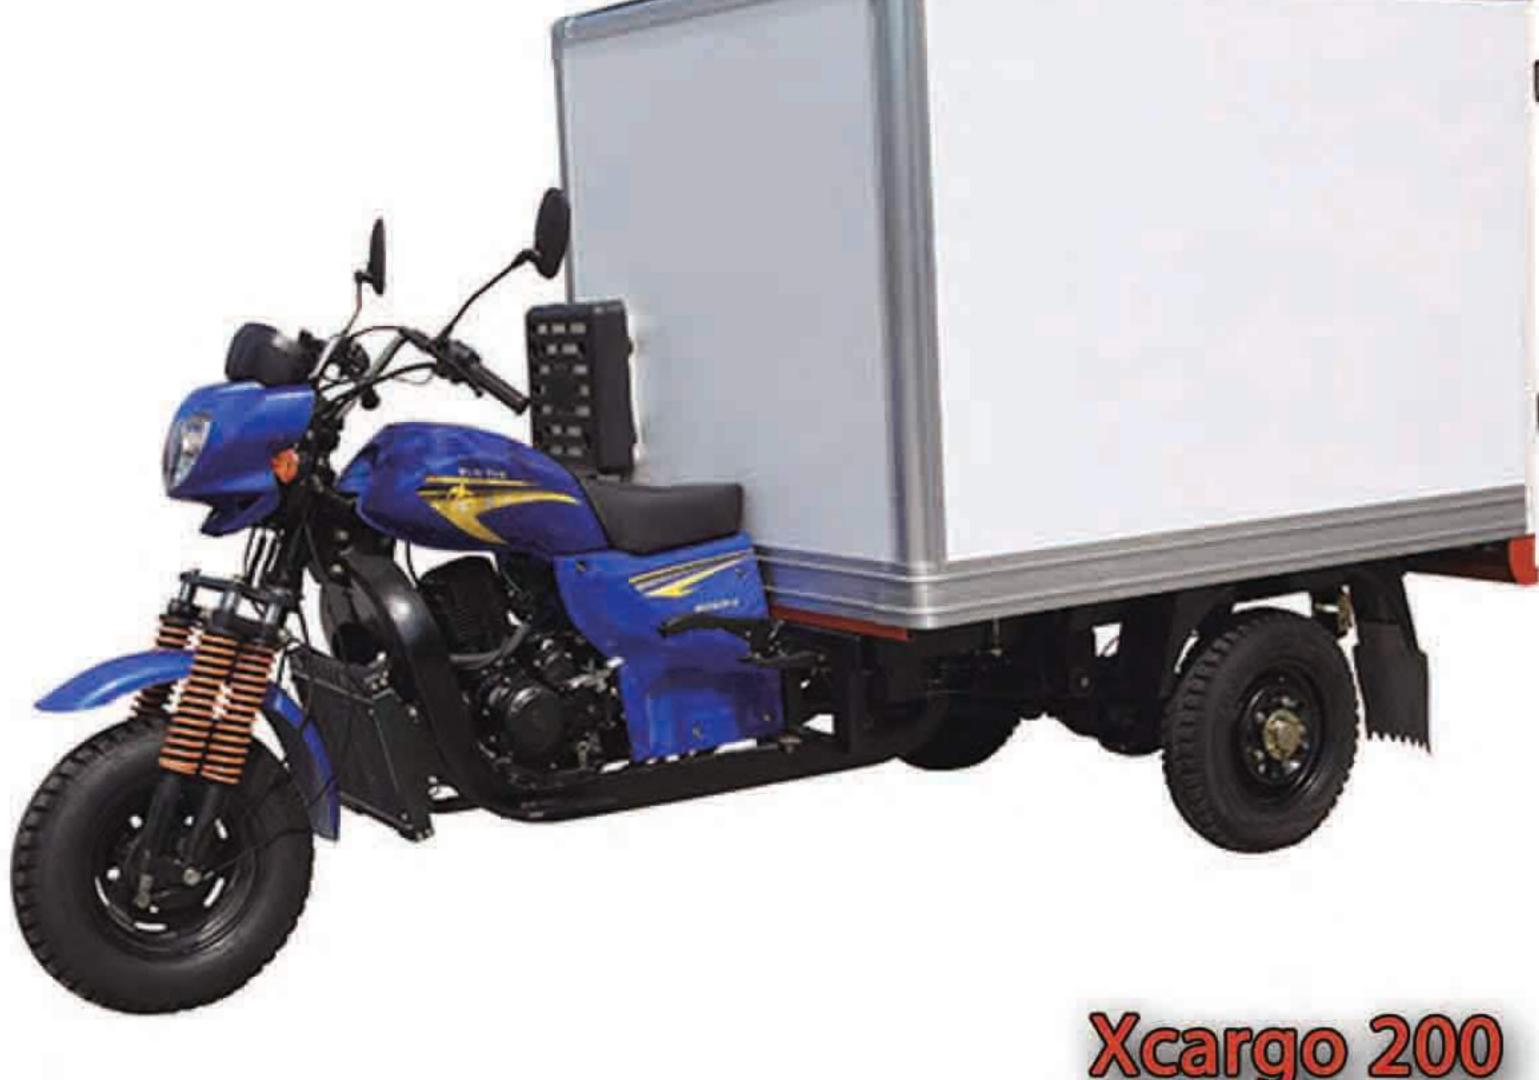

# Xcargo 200

#### Spefications Chassis

Dimensions(mm): 3200x1300x2100

Wheel base(mm): 2250

Cargo box size(mm): 1800\*1500

Dry weight: 480kg

Max.speed(km/h): 60

Fr brake / Rr brake: Drum/ Drum

Fr tyre / Rr tyre: 5.00-12, 5.00-12

Front suspension: Hydraulic Spring Absorber

Rear suspension: Hydraulic Spring Absorber

#### Engine

Mode: 4-stroke, air cooled, single cylinder

Bore x Stroke(mm):

Displacement(cc): 196

Compression Ratio: 9.1:1

Ignition: CDI

Transmission: 5-Speeds, Manul Clutch

Transmission system: Shaft

Starting system: kick / electric

Output, Max(kw/r/min): 10.6/7500

Max.torque(n.m/r/min): 13.5/5500

Optional 250CC ,300CC engine, water cooled