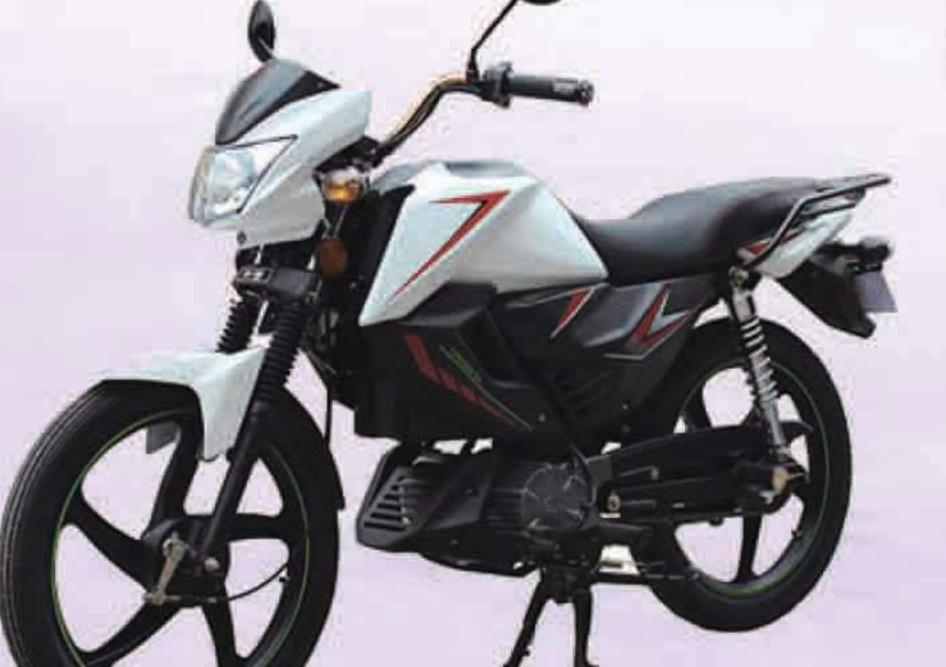

### PROSENSE INDUSTRIAL CO., LTD

- 1. 2000W Motor with 4-gear Transmission
- 2. 72V40AH Lithim Battery( Ferrous lithium phosphate)
- 3. LED lights, digital meter
- 4. Tubless tires, Invert shock
- 5. front and rear disk brakes with CBS

#### Spefications

Chassis

Dimensions(mm): 1920x850x1085 Wheel base(mm): 1370 Ground clearance(mm): 230 Dry weight: 115Kg Max.speed(km/h): 90 Fr brake / Rr brake: Disk / Disk Fr tyre / Rr tyre: 120/80-14, 120/80-14 tubeless Front suspension: Invert Shock Absorber Rear suspension: Mono Shock Absorber

#### Motor

2000W Motor, Brushless, 4-gear Transmission

#### Battery

72V40Ah Lithium Battery

#### Optional

17 inch tyres for front and rear wheels