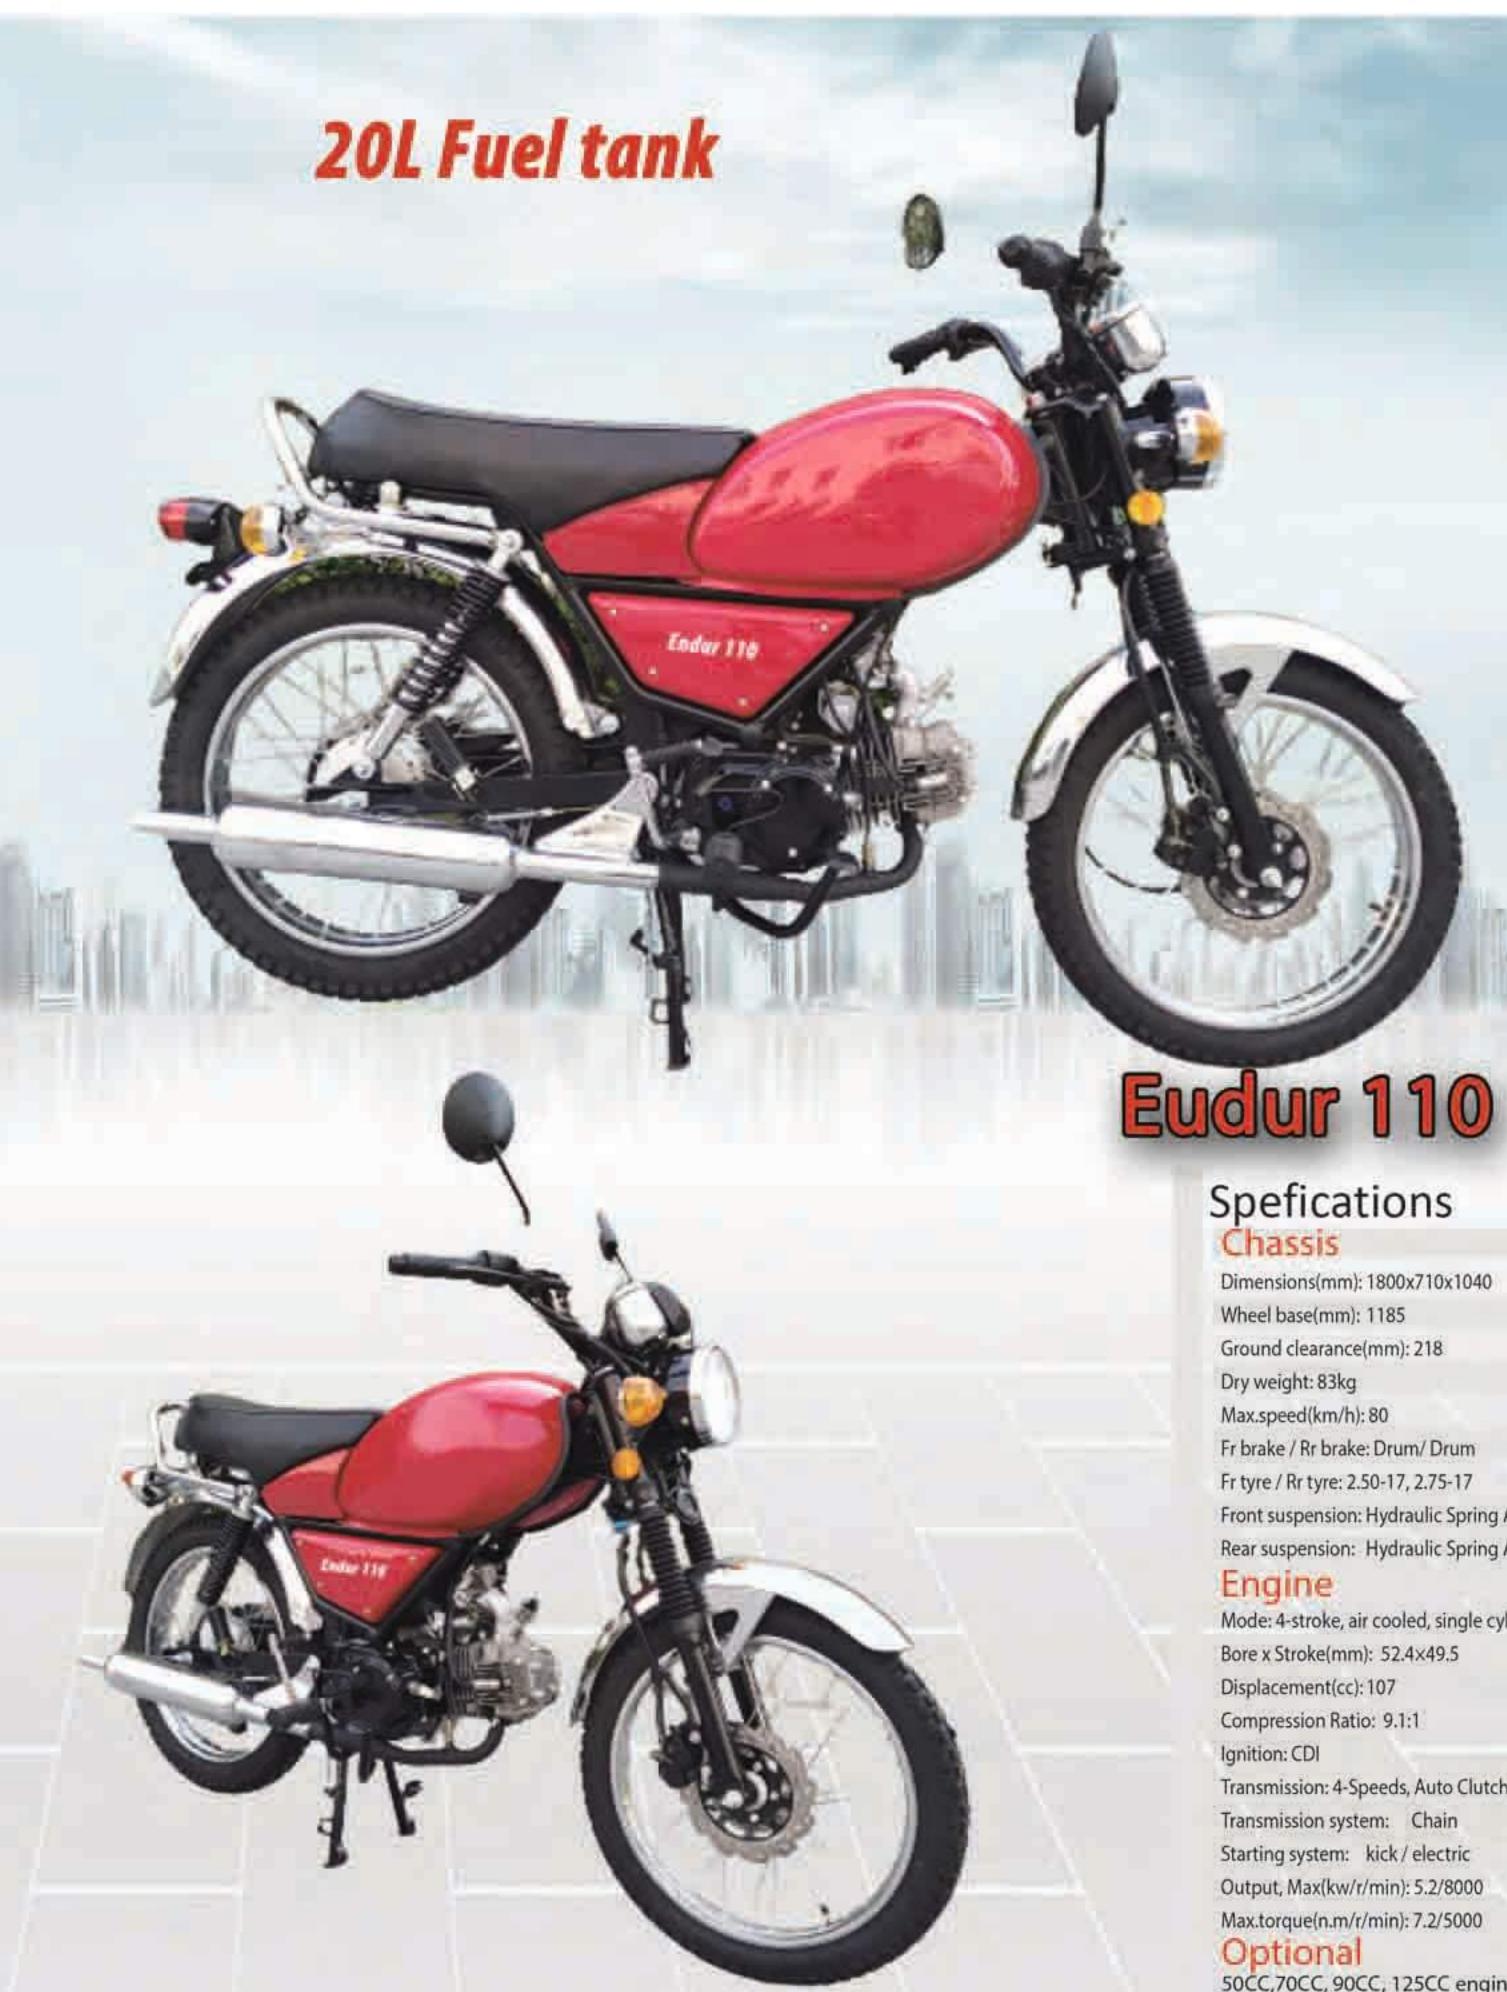

#### Spefications Chassis

Dimensions(mm): 1800x710x1040

Wheel base(mm): 1185

Ground clearance(mm): 218

Dry weight: 83kg

Max.speed(km/h): 80

Fr brake / Rr brake: Drum/ Drum

Fr tyre / Rr tyre: 2.50-17, 2.75-17

Front suspension: Hydraulic Spring Absorber

Rear suspension: Hydraulic Spring Absorber

#### Engine

Mode: 4-stroke, air cooled, single cylinder

Bore x Stroke(mm): 52.4×49.5

Displacement(cc): 107

Compression Ratio: 9.1:1

Ignition: CDI

Transmission: 4-Speeds, Auto Clutch

Transmission system: Chain

Starting system: kick / electric

Output, Max(kw/r/min): 5.2/8000

Max.torque(n.m/r/min): 7.2/5000 Optional

50CC,70CC, 90CC, 125CC engines,

Alarm