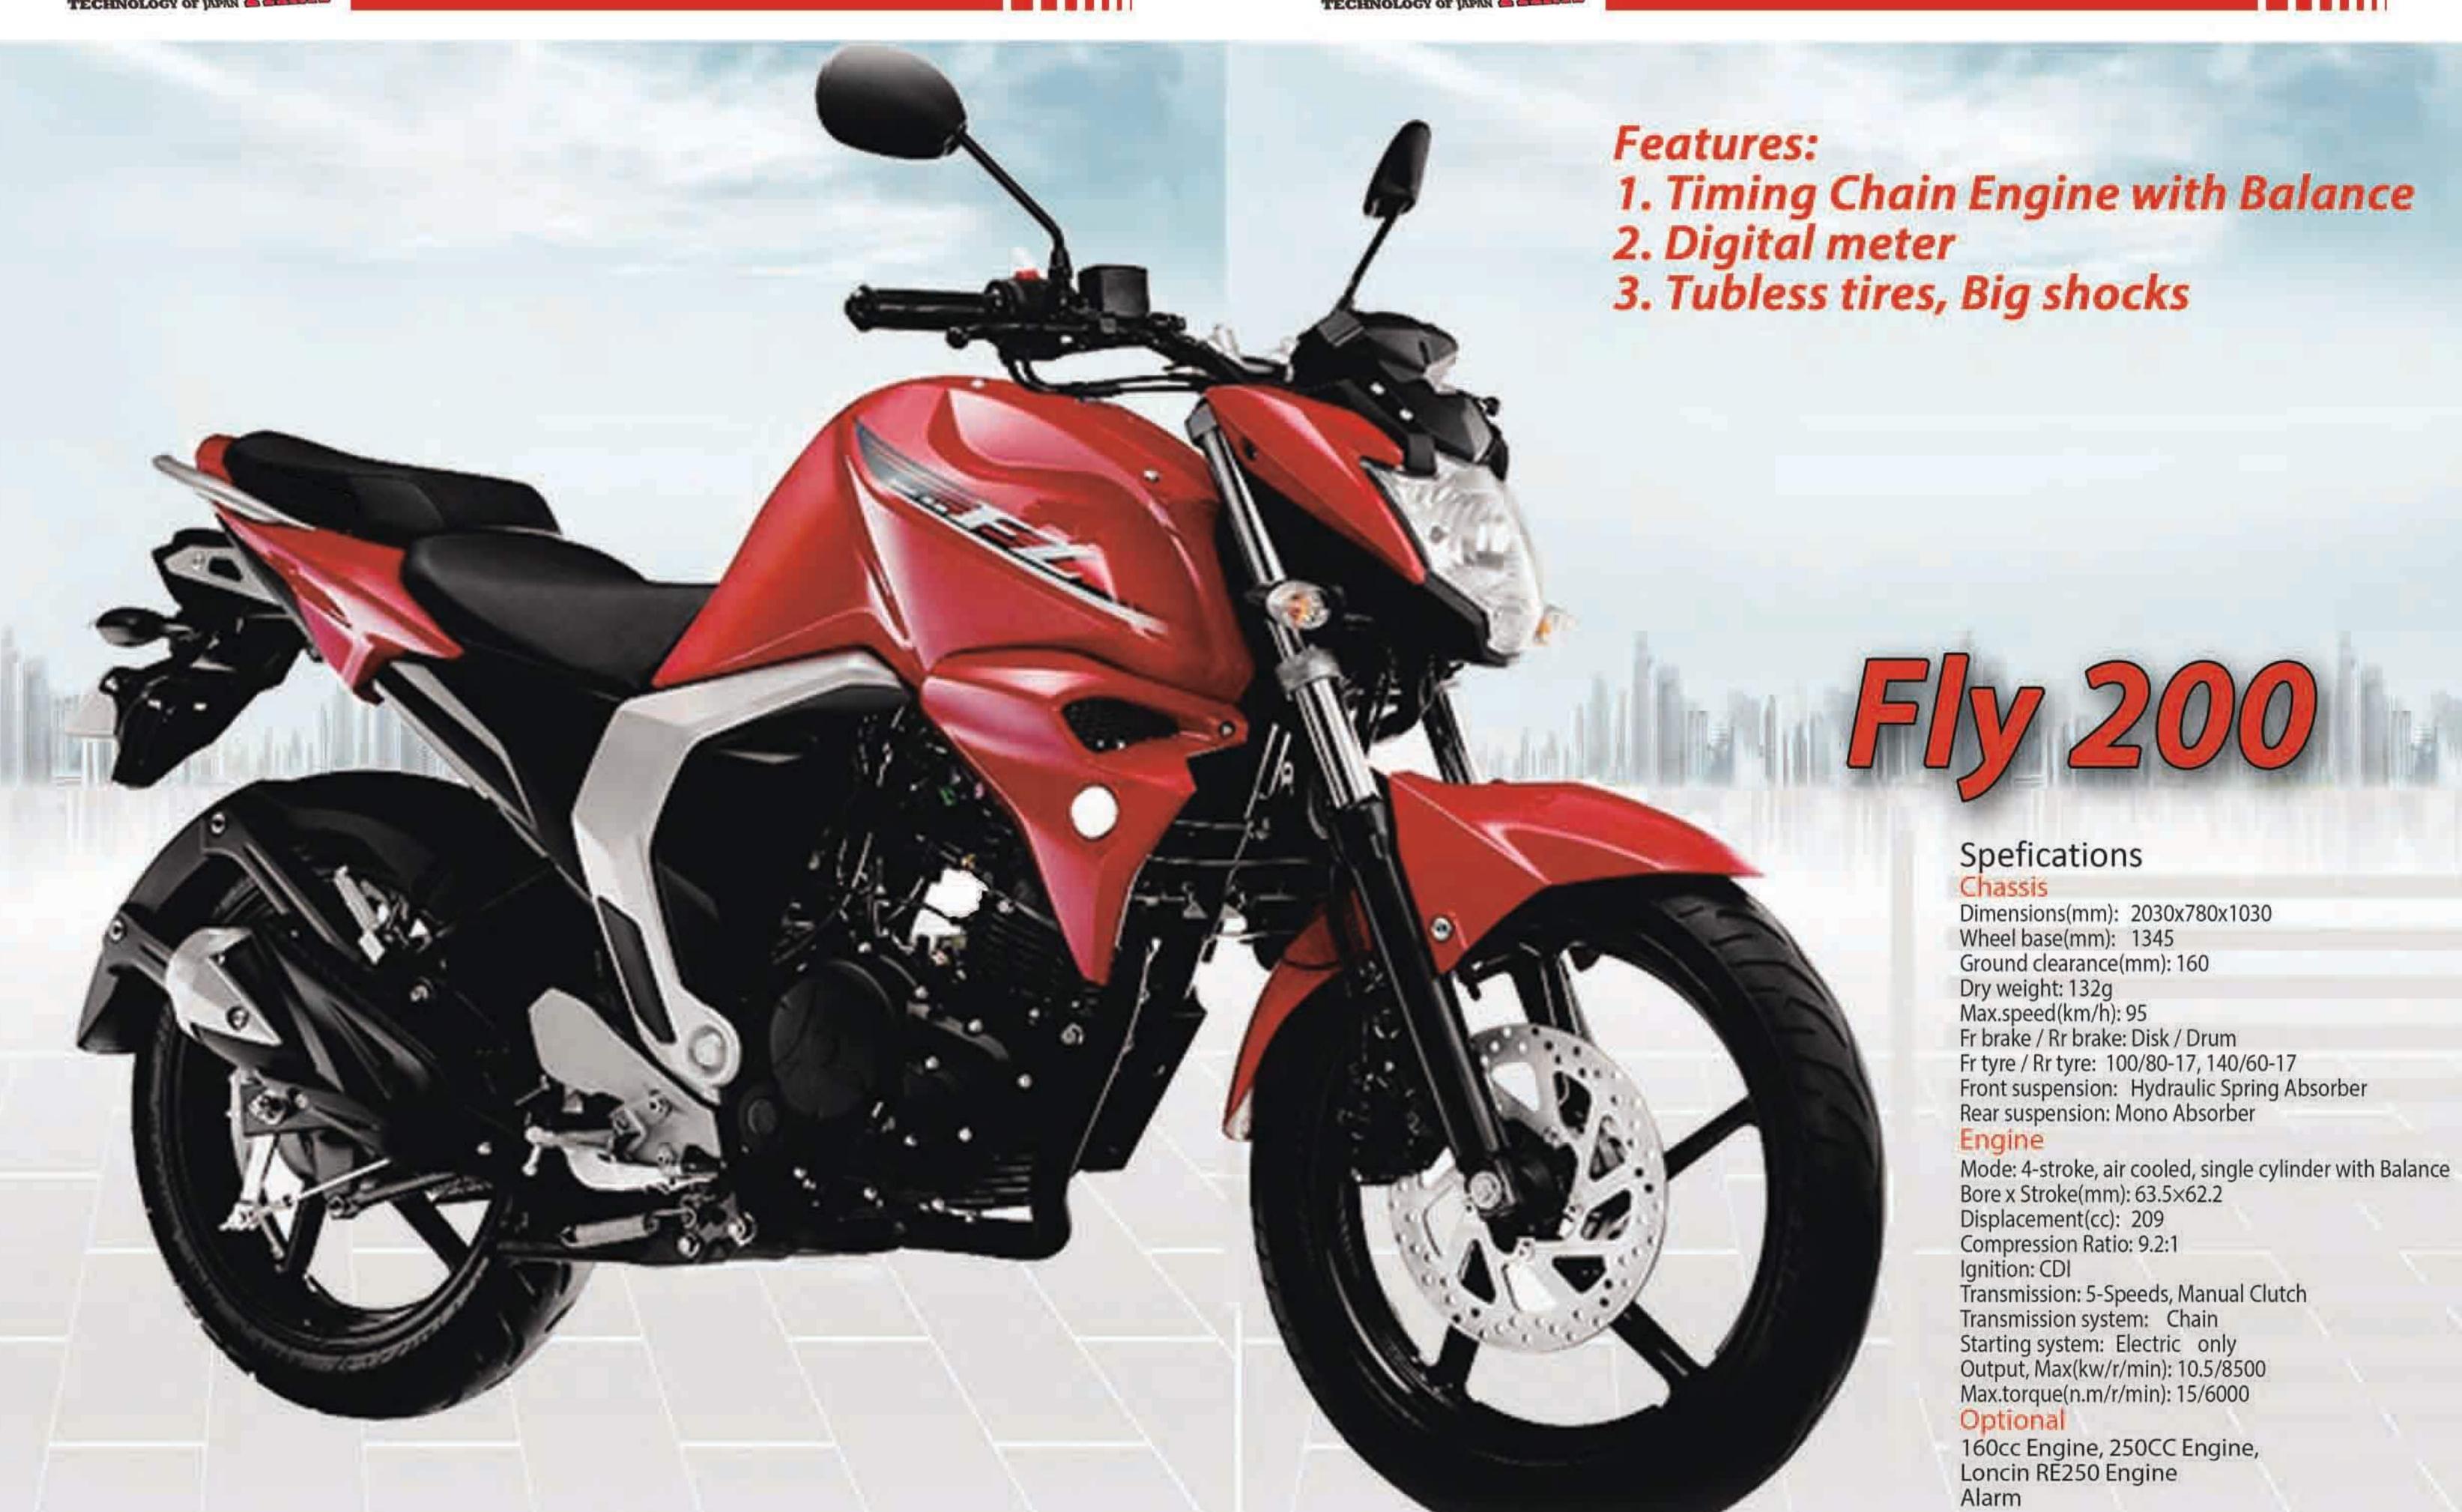

### Features:

- 1. 2000W Motor with 4-gear Transmission 2. 72V40AH Lithim Battery( Ferrous lithium phosphate)
- 3. LED lights, digital meter
- 4. Tubless tires, Invert shock
- 5. front and rear disk brakes with CBS

#### Spefications

#### Chassis

Dimensions(mm): 1960x810x1200 Wheel base(mm): 1365 Ground clearance(mm): 150 Dry weight: 119Kg Max.speed(km/h): 90 Fr brake / Rr brake: Disk / Disk

Fr tyre / Rr tyre: 120/80-14, 120/80-14 Tubeless Front suspension: Invert Shock Absorber Rear suspension: Mono Shock Absorber

#### Motor

2000W Brushless Motor, with 4-gear transmission Battery

72V40AH Lithim Battery

#### Optional

17 inch tyres for front and rear wheels