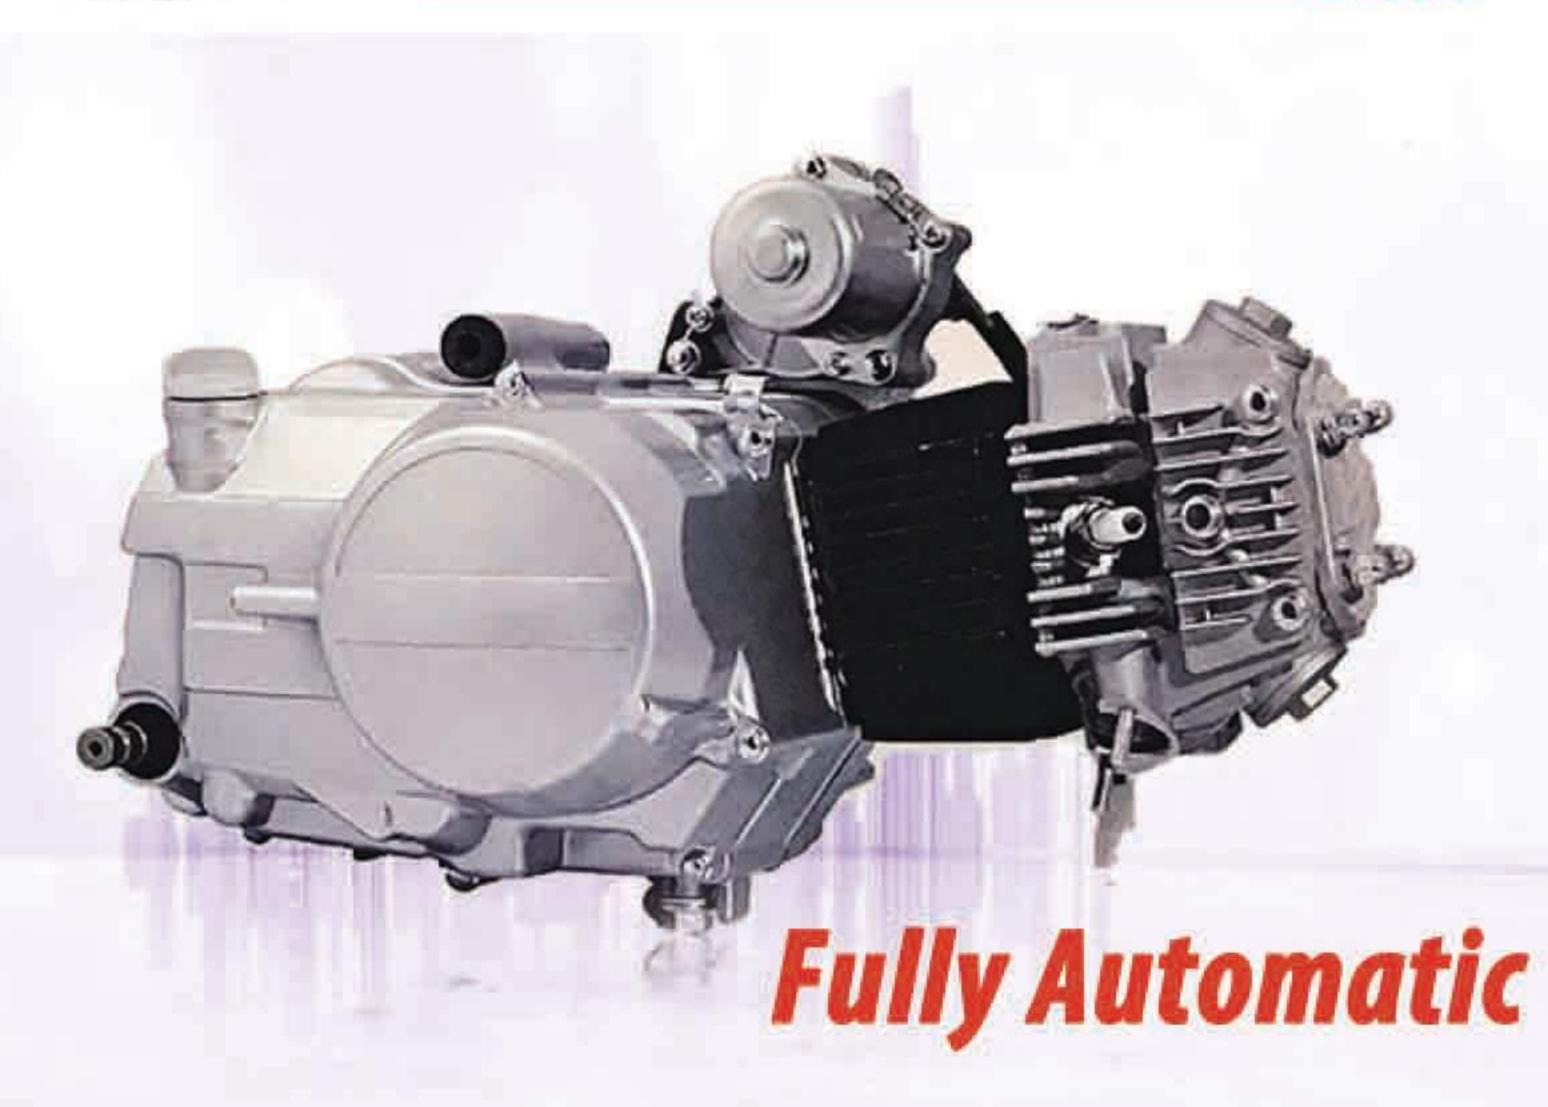

5-03









# CV7300

### Spefications

Type: Single cylinder, 4-stroke, water cool, SOHC, 4-valve
Dimensions(mm): 526\*415\*451
Net Weight(KG): 45
Bore \*Stroke(mm): 75\*65
Compression Ration: 10:1
Displacement(ml): 287.2
Max. Power(Km/RPM): 17/6500
Max. Torque(N.m/RPM): 25/5000
Starting Type: Electric/Handle
Transmission: CVT Infinitely Variable Speeds
Clutch: Manual
Lubrication type: Pressure Splash





# CBB300

### Spefications

Type: Single cylinder, 4-stroke, air cool, SOHC, 2-valve, blance
Dimensions(mm): 360\*353\*434
Net Weight(KG): 35
Bore \*Stroke(mm): 70\*70.2
Compression Ration: 9.2:1
Displacement(ml): 270.2
Max. Power(Km/RPM): 14/7000
Max. Torque(N.m/RPM): 19.2/6500
Starting Type: Electric/kick
Transmission: 5-gear
Clutch: Manual
Lubrication type: Pressure Splash











# AF110

### Spefications

Type: Single cylinder, 4-stroke, air cool
Dimensions(mm): 460\*300\*260
Net Weight(KG): 21
Bore \*Stroke(mm): 52.4\*49.5
Compression Ration: 9.0:1
Displacement(ml): 106.7
Max. Power(Km/RPM): 5.1/8000
Max. Torque(N.m/RPM): 7.2/5000
Starting Type: Electric/kick
Transmission: Auto
Clutch: Auto Clutch
Lubrication type: Pressure Splash



# X150

### Spefications

Type: Single cylinder, 4-stroke, air cool, Dimensions(mm): 460\*300\*260
Net Weight(KG): 21
Bore \*Stroke(mm): 56\*57
Compression Ration: 9.7:1
Displacement(ml): 140
Max. Power(Km/RPM): 6.8/7500
Max. Torque(N.m/RPM): 9.7/5500
Starting Type: Electric/kick
Transmission: 4-gear
Clutch: Auto
Lubrication type: Pressure Splash









### Spefications

Type: Single cylinder, 4-stroke, air cool, Dimensions(m