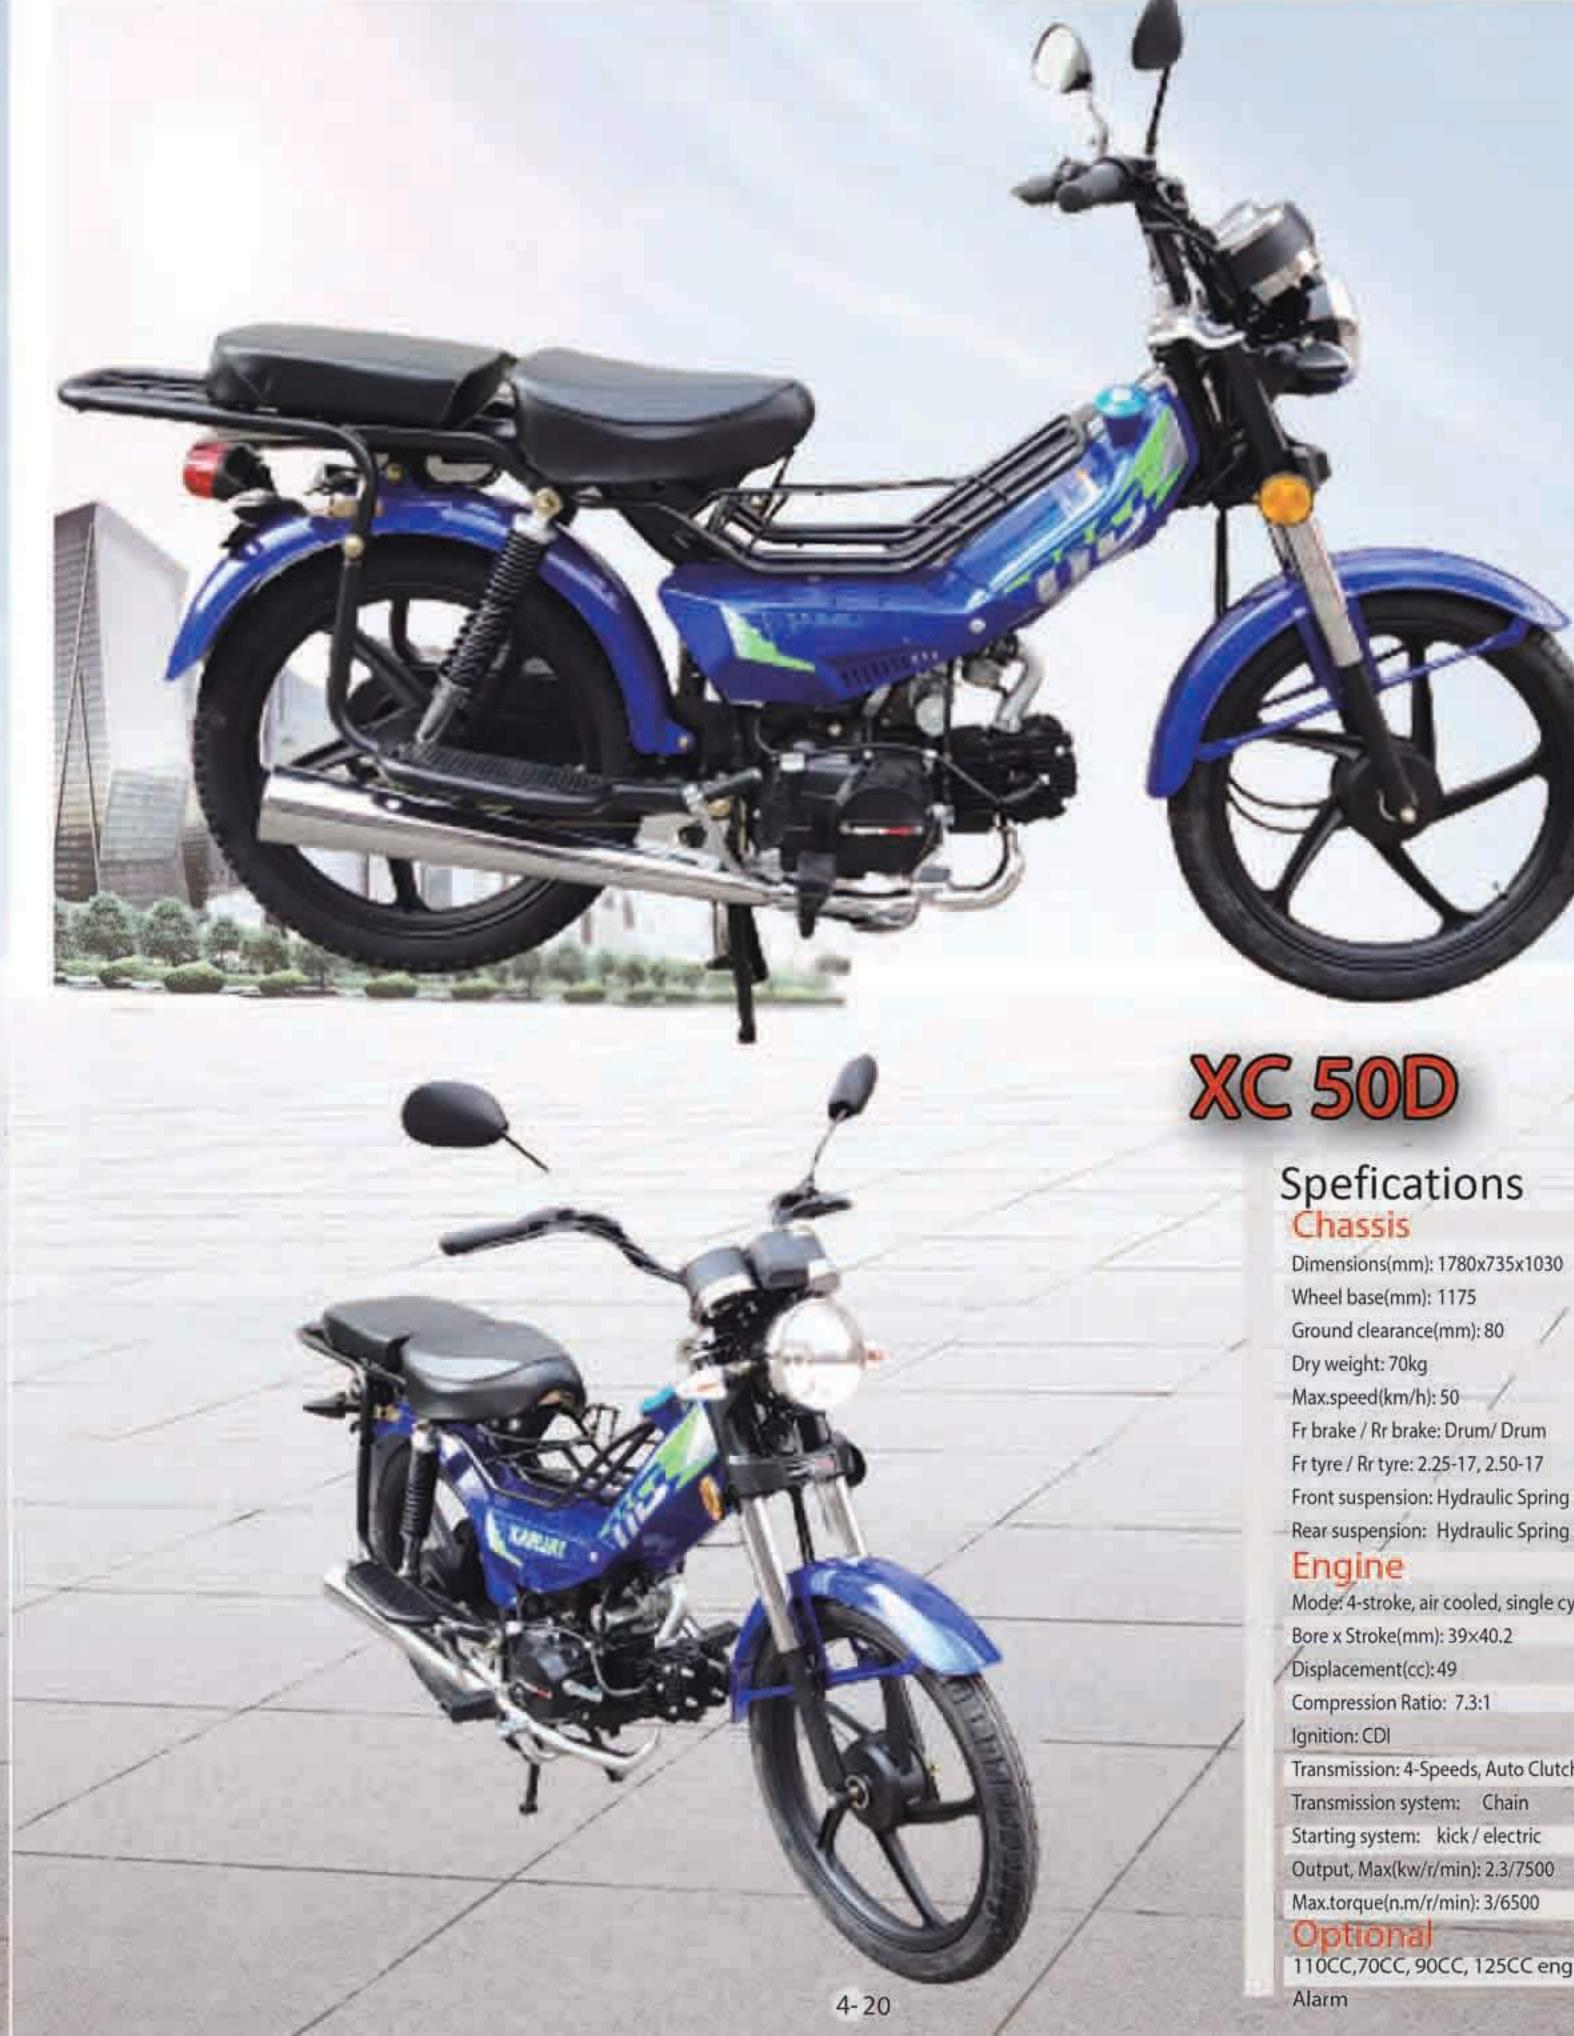

## PROSENSE INDUSTRIAL CO.,LTD

XC 50D

#### Spefications Chassis

Wheel base(mm): 1175 Ground clearance(mm): 80 Dry weight: 70kg Max.speed(km/h): 50 Fr brake / Rr brake: Drum/ Drum

Fr tyre / Rr tyre: 2.25-17, 2.50-17

Front suspension: Hydraulic Spring Absorber Rear suspension: Hydraulic Spring Absorber

#### Engine

Mode: 4-stroke, air cooled, single cylinder Bore x Stroke(mm): 39×40.2

Displacement(cc): 49

Compression Ratio: 7.3:1

Ignition: CDI

Transmission: 4-Speeds, Auto Clutch Transmission system: Chain

Starting system: kick / electric Output, Max(kw/r/min): 2.3/7500

Max.torque(n.m/r/min): 3/6500

110CC,70CC, 90CC, 125CC engines,

Alarm