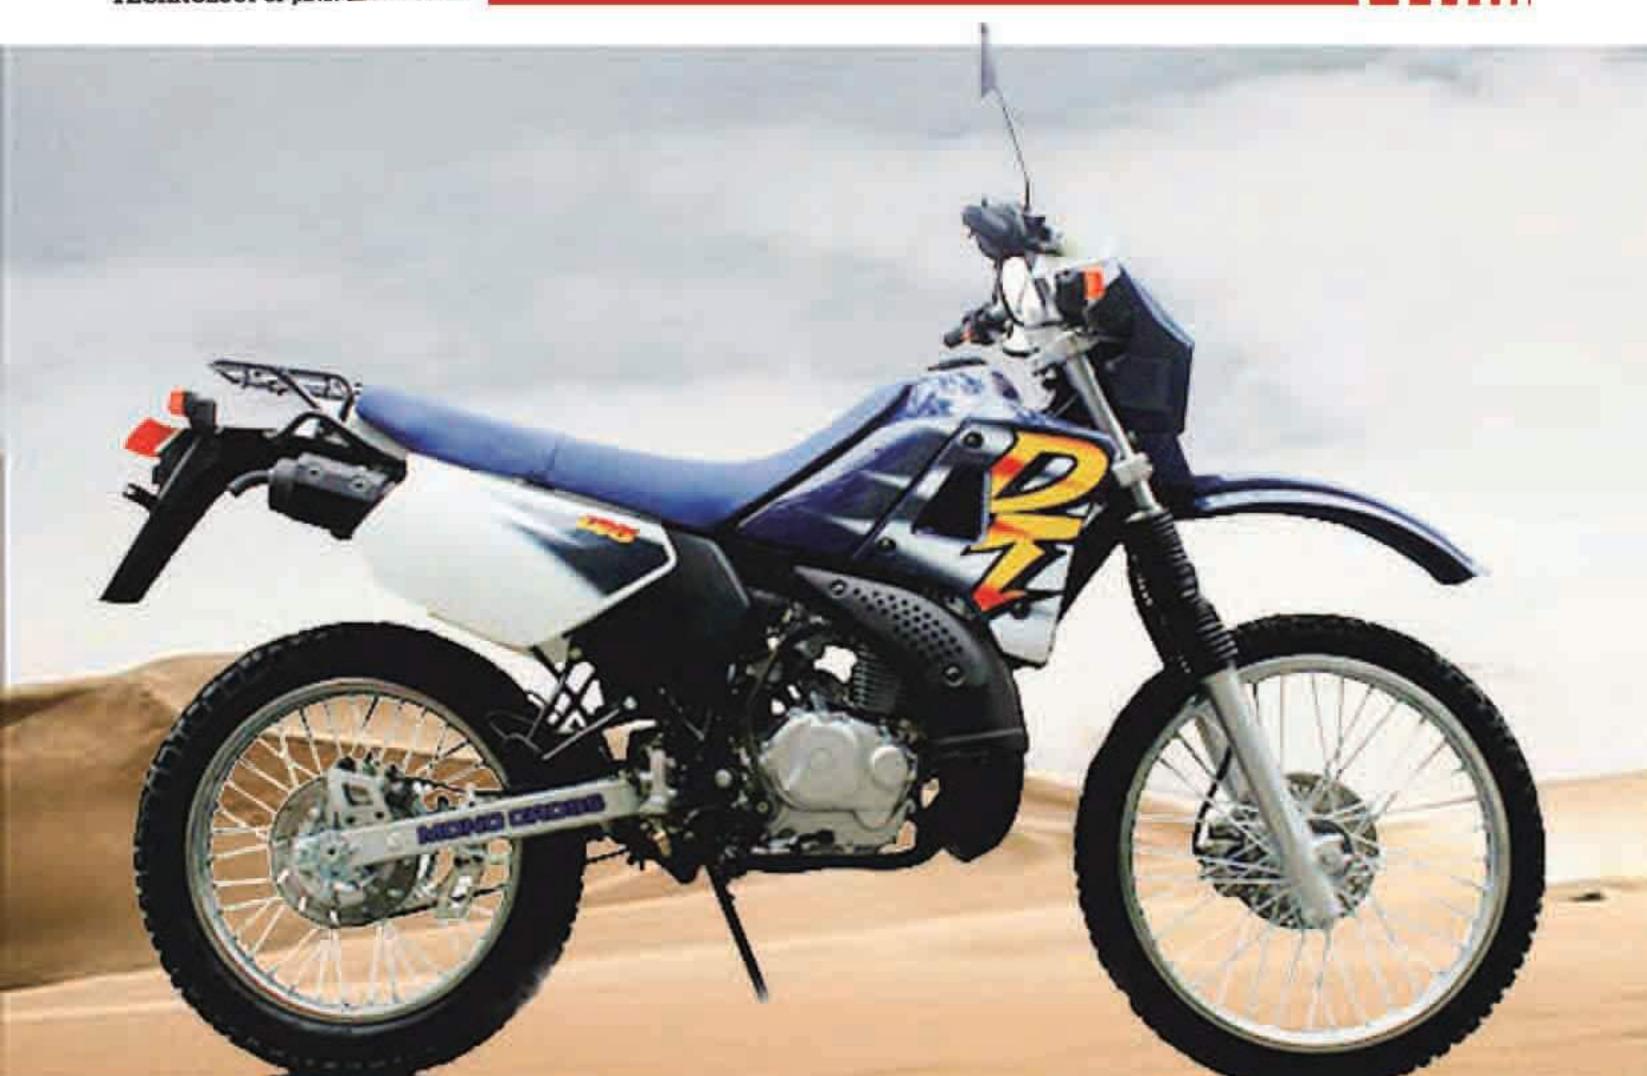

Rear suspension: Mono Shock

Engine

Mode: 4-stroke, air cooled, single cylinder Bore x Stroke(mm): 62×49.5 Displacement(cc): 149 Compression Ratio: 8.7:1 Ignition: CDI Transmission: 5-Speeds, Manual Clutch Transmission system: Chain Starting system: electric/Kick Output, Max(kw/r/min): 9/8500 Max.torque(n.m/r/min): 11.2/7000

Optional

125CC, 200CC, 2500CC, engine, Alarm



# Optional Muffler



Mode: Loncin RE250, 4-stroke, single cylinder

Displacement(cc): 223

Magic 250C

Spefications

Wheel base(mm): 1350

Dimensions(mm): 1960x780x1150

Chassis

Compression Ratio: 9.2:1

Ignition: CDI Transmission: 6-Speeds, Manual Clutch

Transmission system: Chain

Starting system: Electric Only Output, Max(kw/r/min): 12/8000

Max.torque(n.m/r/min): 17/65000 Optional

00CC, 150CC engines, Alarm









# Mnster 150

# Spefications Chassis

Dimensions(mm): 2110×850×1260 Wheel base(mm): 1400 Ground clearance(mm): 270 Dry weight: 117g Max.speed(km/h): 90 Fr brake / Rr brake: Disk / Disk Fr tyre / Rr tyre: 2.75-21, 4.10-18 Front suspension: Hydraulic Spring Absorber Rear suspension: Mono Absorber

Engine Mode: 4-stroke, air cooled, single cylinder

Bore x Stroke(mm): 62×49.5 Displacement(cc): 149

Compression Ratio: 8.7:1

Ignition: CDI

Transmission: 5-Speeds, Manual Clutch Transmission system: Chain

Starting system: electric/Kick Output, Max(kw/r/min): 9/8500

Max.torque(n.m/r/min): 11.2/7000

Optional

200cc, 250cc engine, Alarm

# MXR 125

### Spefications

#### Chassis

Dimensions(mm): 2090x821x1210

Wheel base(mm): 1380

Ground clearance(mm): 255

Dry weight: 120kg

Max.speed(km