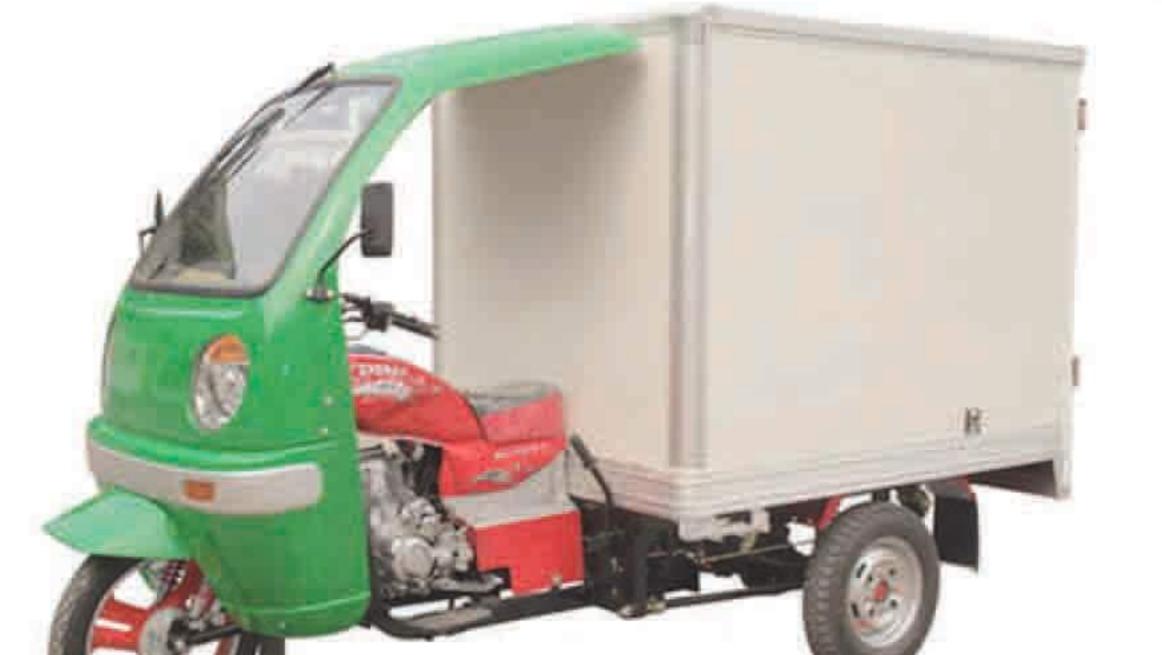

### Chassis

Dimensions(mm): 3800x1300x1650

Wheel base(mm): 2500

Cargo box size(mm): 2000\*1400

Dry weight: 480kg

Max.speed(km/h): 60

Fr brake / Rr brake: Drum/ Drum

Fr tyre / Rr tyre: 5.00-12, 5.00-12

Front suspension: Hydraulic Spring Absorber Rear suspension: Hydraulic Spring Absorber

#### Engine

Mode: 4-stroke, air cooled, single cylinder

Bore x Stroke(mm):

Displacement(cc): 196

Compression Ratio: 9.1:1

Ignition: CDI

Transmission: 5-Speeds, Manul Clutch

Transmission system: Shaft

Starting system: kick / electric

Output, Max(kw/r/min): 10.6/7500

Max.torque(n.m/r/min): 13.5/5500

Optional

250CC ,300CC engine, water cooled

Alarm