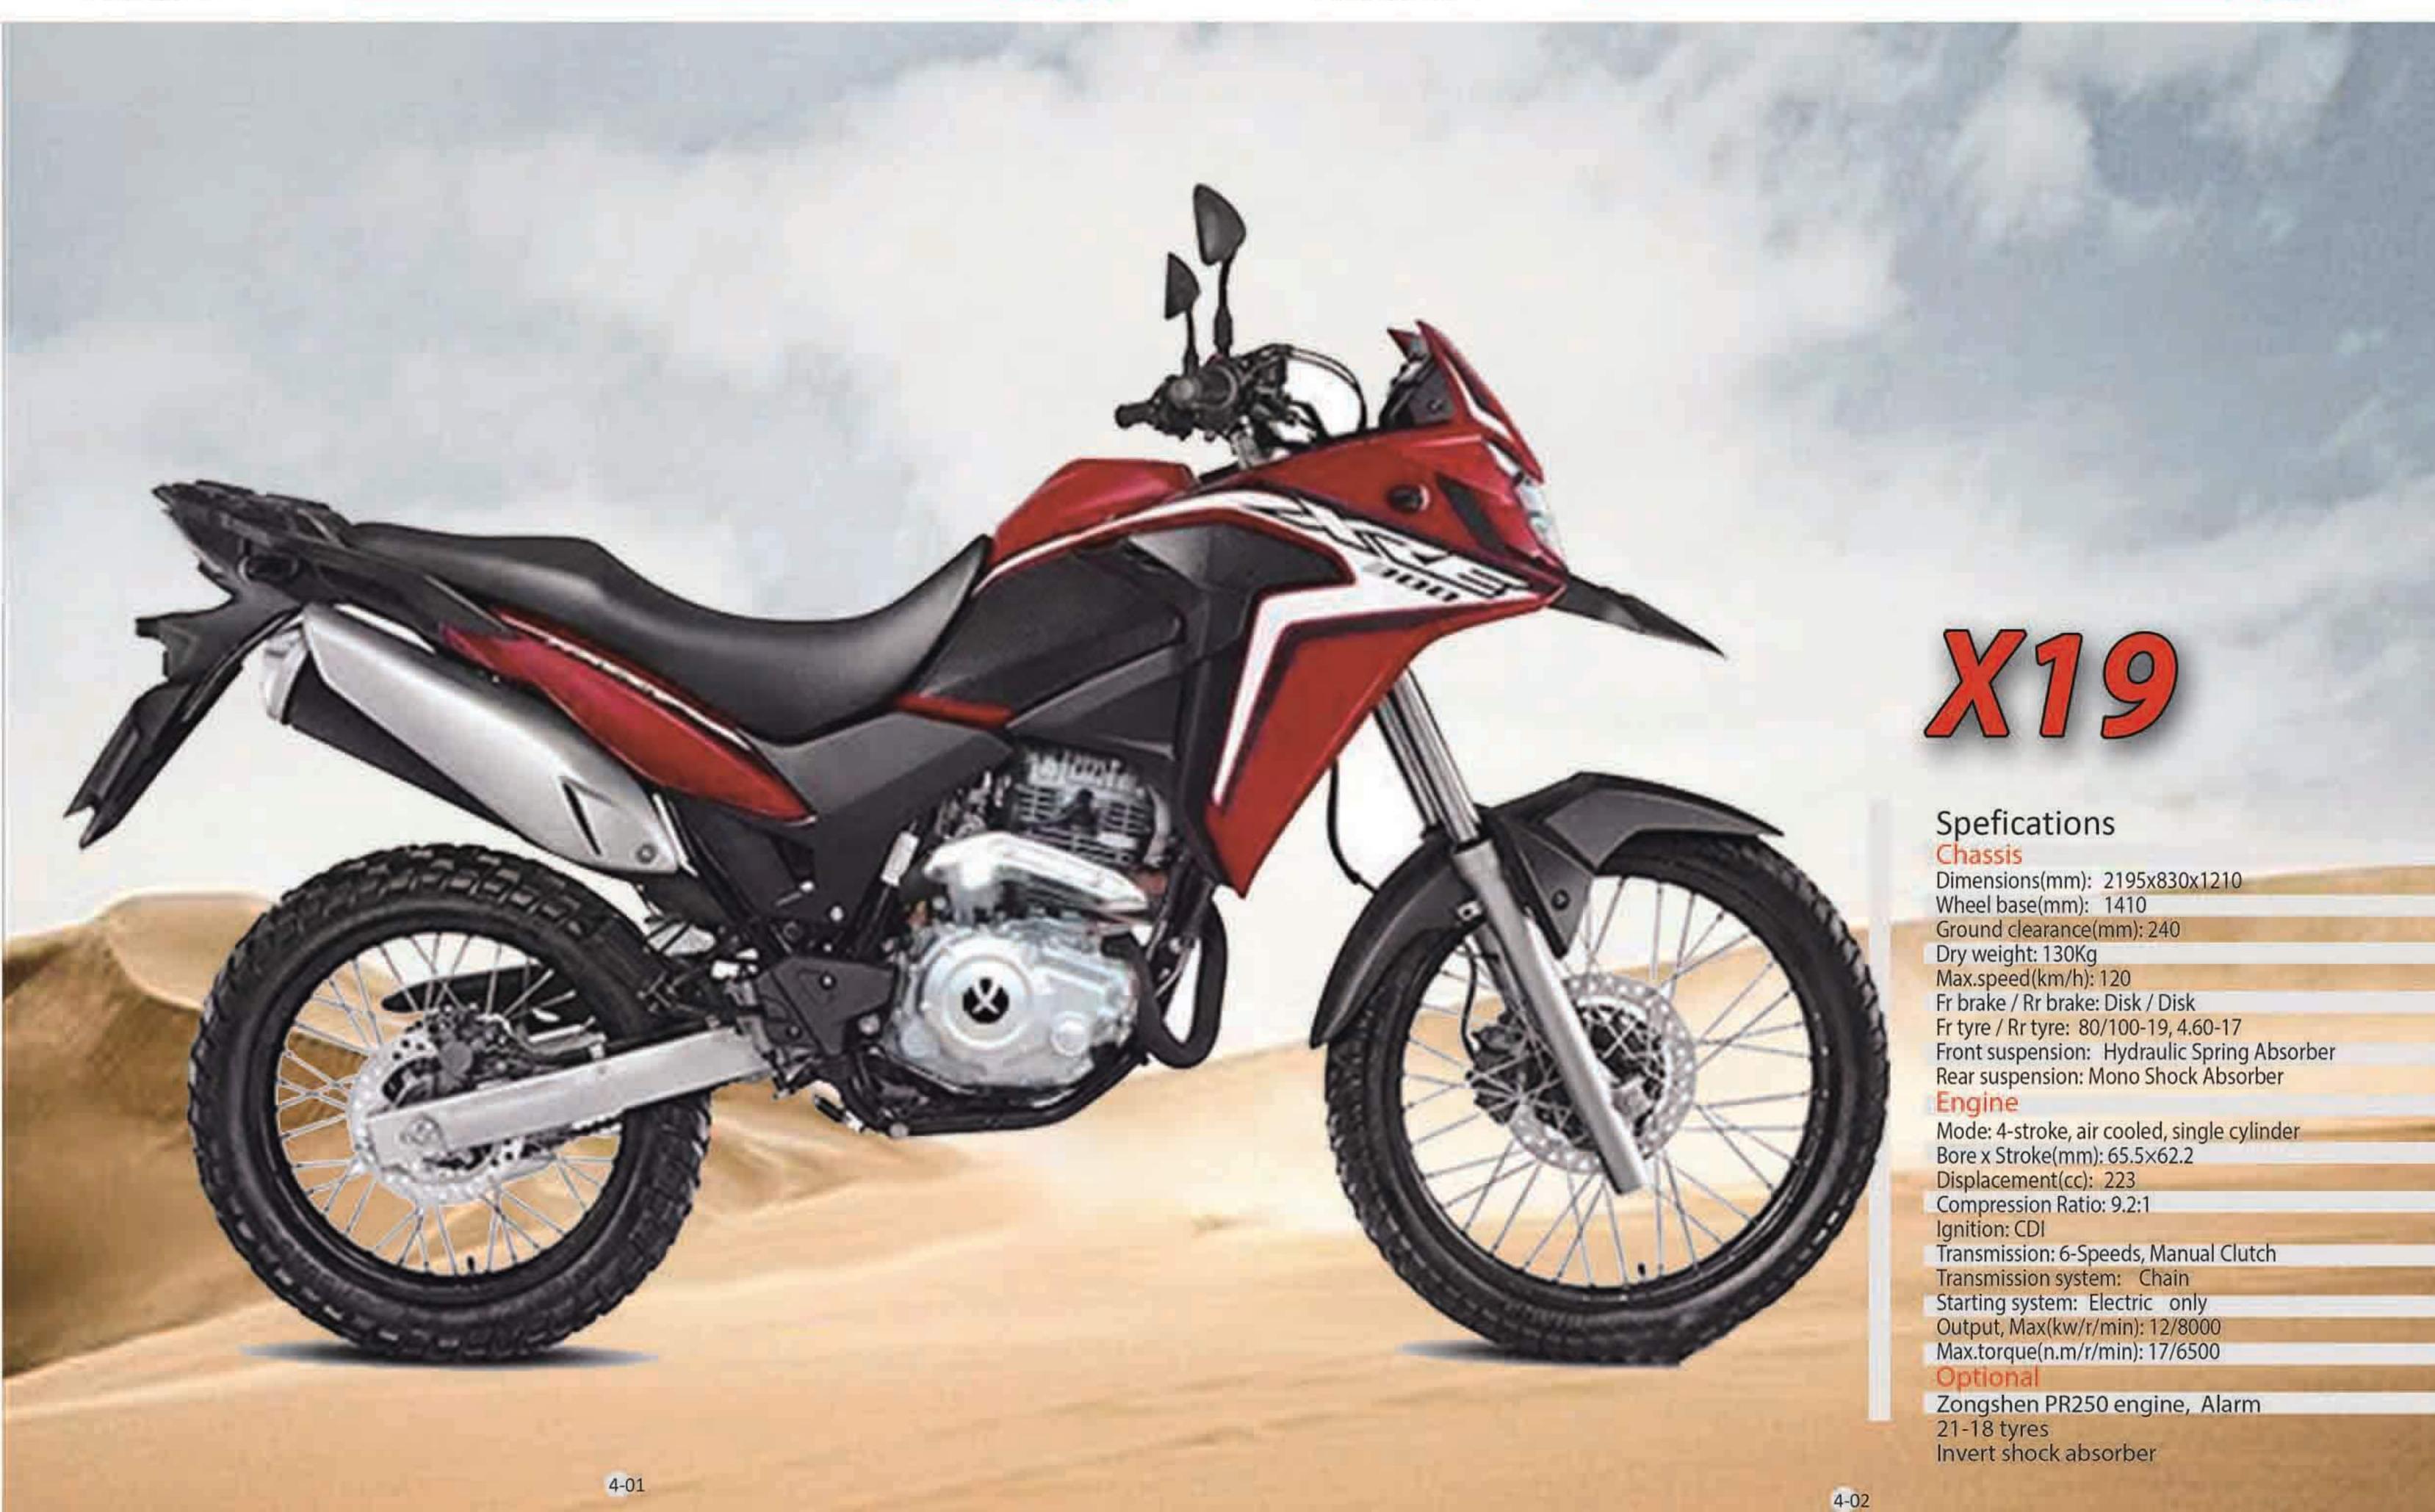

### Spefications

#### Chassis

Dimensions(mm): 2200x810x1220 Wheel base(mm): 1410 Ground clearance(mm): 240
Dry weight: 145Kg
Max.speed(km/h): 120
Fr brake / Rr brake: Disk / Disk Fr tyre / Rr tyre: 80/100-19, 4.60-17
Front suspension: Hydraulic Spring Absorber
Rear suspension: Mono Absorber

#### Engine

Mode: Locin RE250, 4-stroke, air cooled, single cylinder Bore x Stroke(mm): 65.5×62.2 Displacement(cc): 223

Compression Ratio: 9.2:1

Ignition: CDI
Transmission: 6-Speeds, Manual Clutch
Transmission system: Chain

Starting system: Electric only Output, Max(kw/r/min): 12/8000 Max.torque(n.m/r/min): 17/6500

300cc water cooled engine, Alarm Invert Shock Absorber 21-18 inch tyres