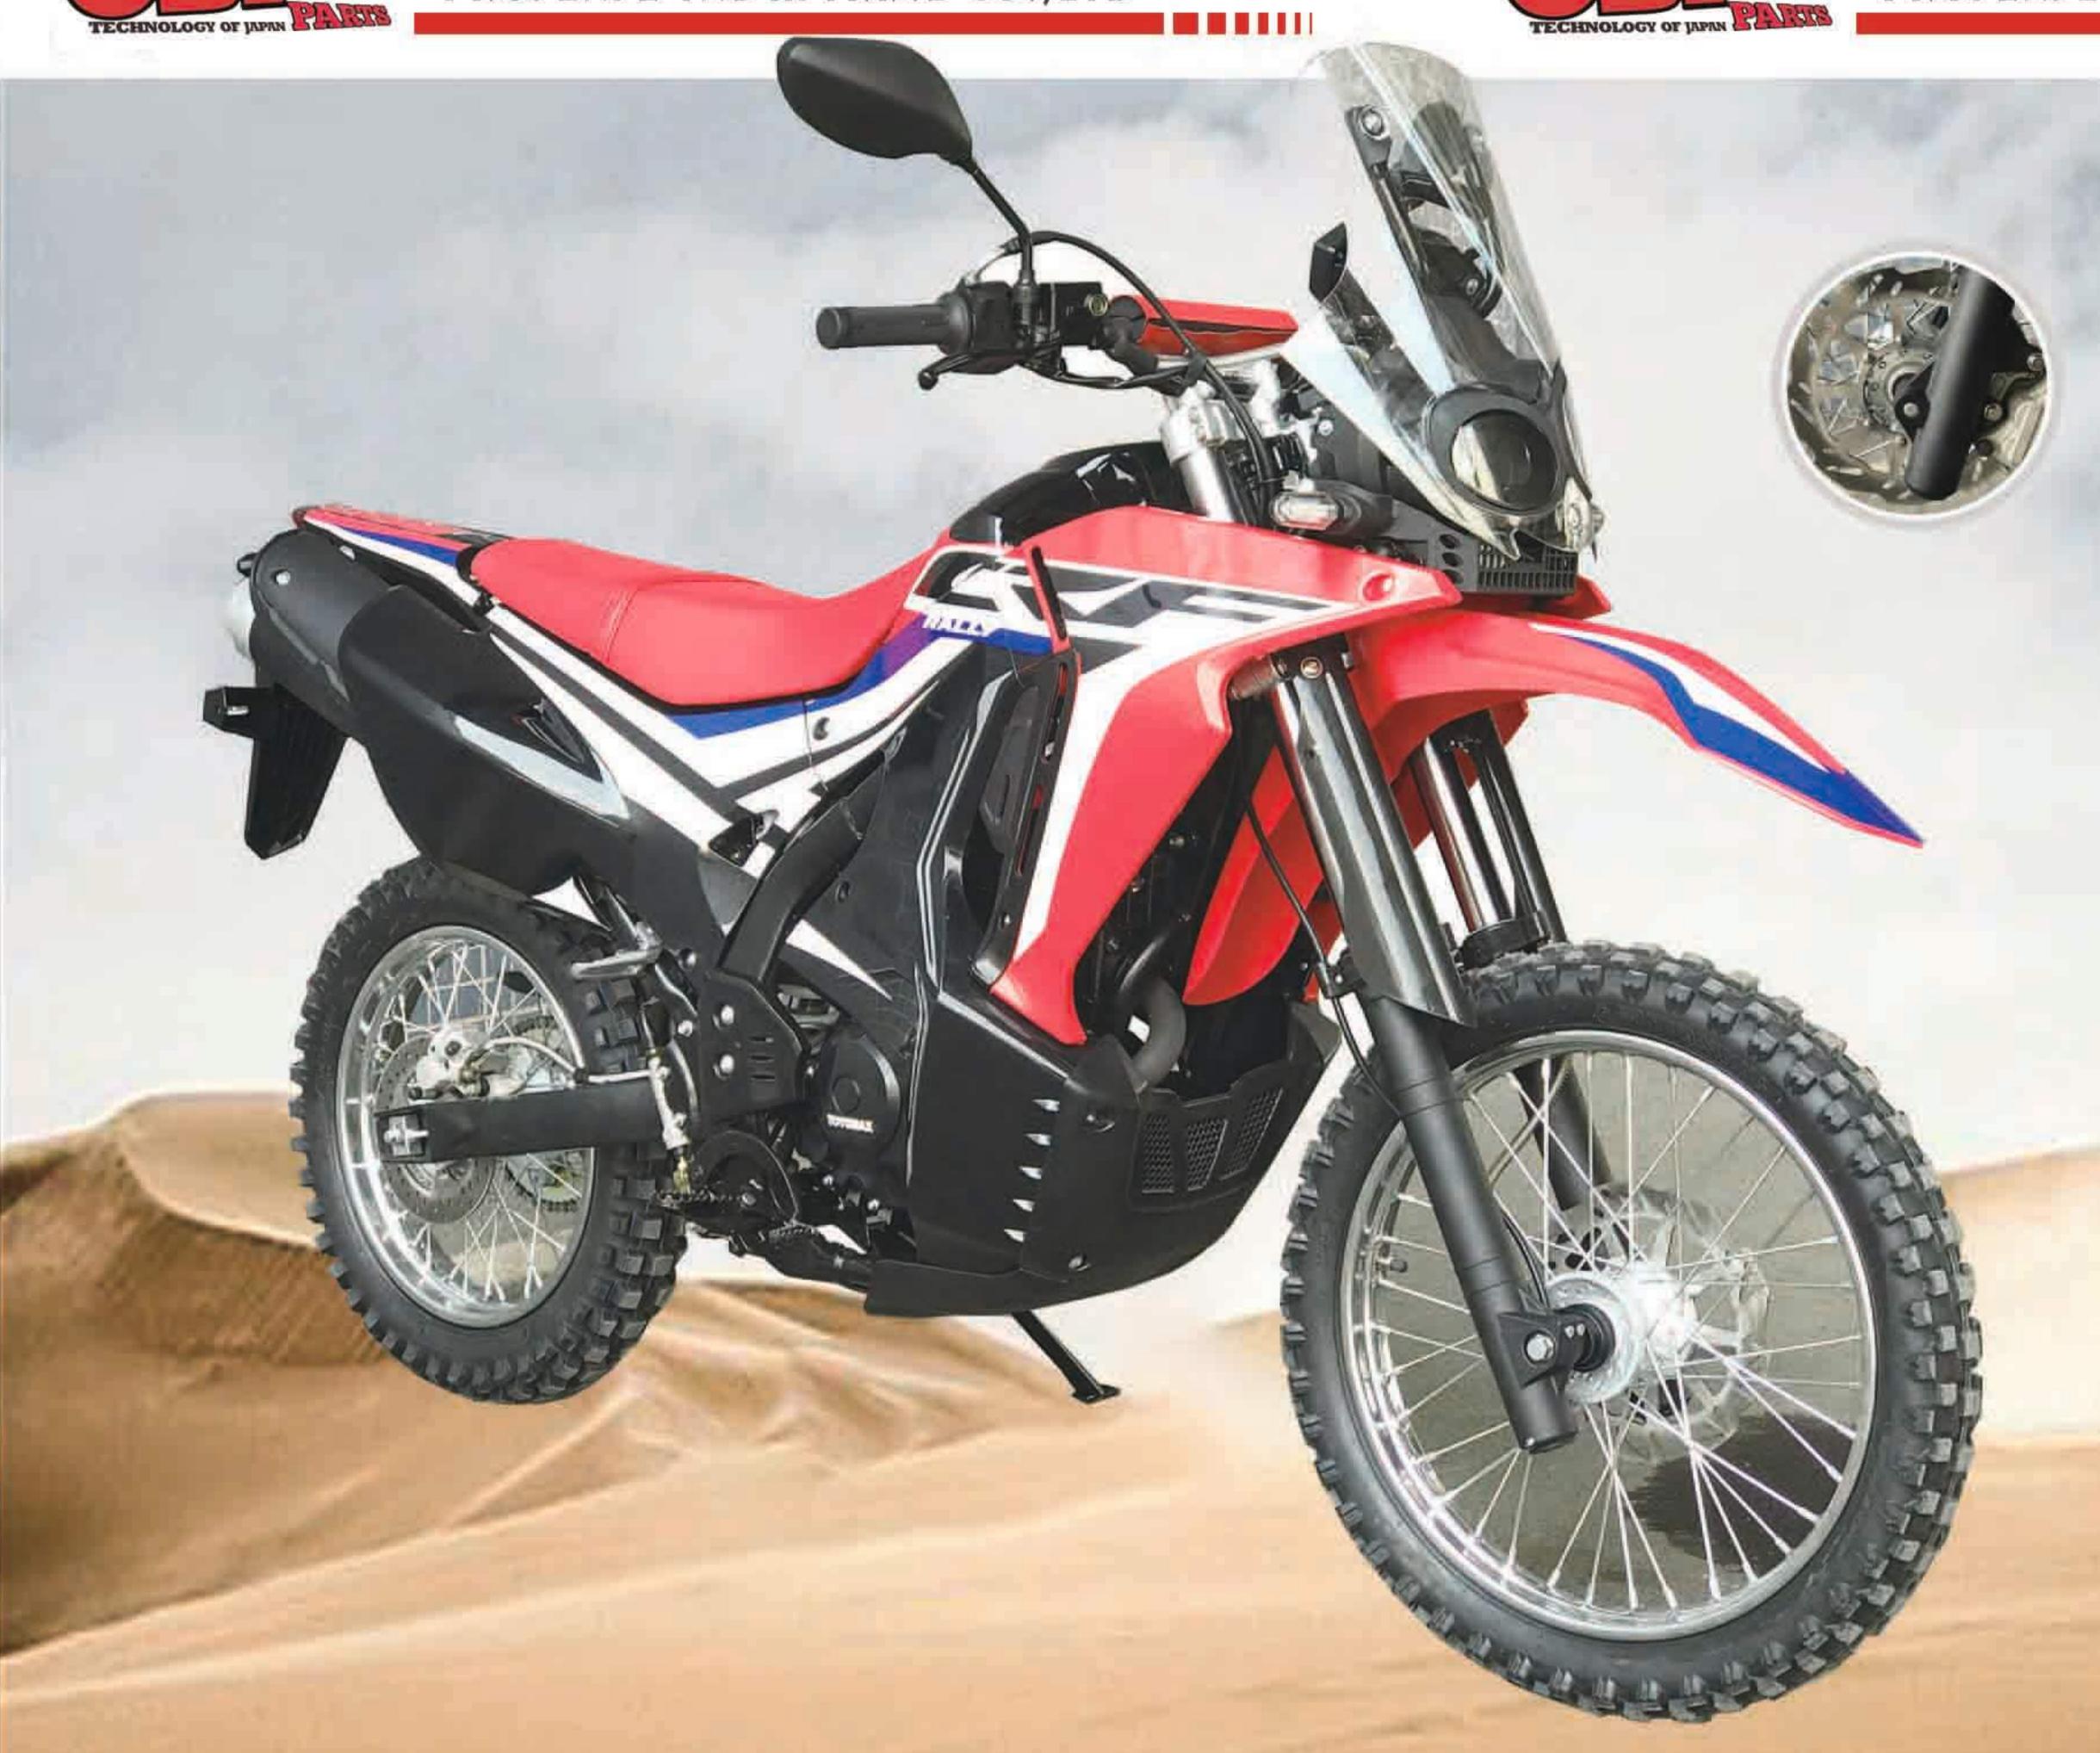

ons(mm): 2000x800x1100
Wheel base(mm): 1515
Ground clearance(mm): 130
Dry weight: 70Kg
Max.speed(km/h): 52
Fr brake / Rr brake: Disk / Disk
Fr tyre / Rr tyre: 225/55-8 tubeless
Front suspension: Hydranlic Spring Absorber
Rear suspension: Double Shock Absorber

#### Motor

1200W Motor, Brushless

#### Battery

72V40Ah Lithium Battery

#### Optional

72V 40-70AH Battery



#### Spefications

#### Chassis

Dimensions(mm): 1965x950x1100
Wheel base(mm): 1440
Ground clearance(mm): 120
Dry weight: 206Kg
Max.speed(km/h): 50
Fr brake / Rr brake: Disk / Disk with CBS
Fr tyre / Rr tyre: 225/55-8 tubeless
Front suspension: Hydraulic Spring Absorber
Rear suspension: Double Shock Absorber

### Motor

500W Motor, Brushless

#### Battery

72V40Ah Lithium Battery

#### Optional

72V32Ah Lithium Battery







### Spefications

#### Chassis

Dimensions(mm): 2200x810x1220 Wheel base(mm): 1410 Ground clearance(mm): 240
Dry weight: 145Kg
Max.speed(km/h): 120
Fr brake / Rr brake: Disk / Disk Fr tyre / Rr tyre: 80/100-19, 4.60-17
Front suspension: Hydraulic Spring Absorber
Rear suspension: Mono Absorber

#### Engine

Mode: Locin RE250, 4-stroke, air cooled, single cylinder Bore x Stroke(mm): 65.5×62.2 Displacement(cc): 223

Compression Ratio: 9.2:1

Ignition: CDI
Transmission: 6-Speeds, Manual Clutch
Transmission system: Chain

Starting system: Electric only Output, Max(kw/r/min): 12/8000 Max.torque(n.m/r/min): 17/6500

300cc water cooled engine, Alarm Invert Shock Absorber 21-18 inch tyres















# Magic 150

### Spefications

Chassis

Dimensions(mm): 1980×800×1145 Wheel base(mm): 1330 G