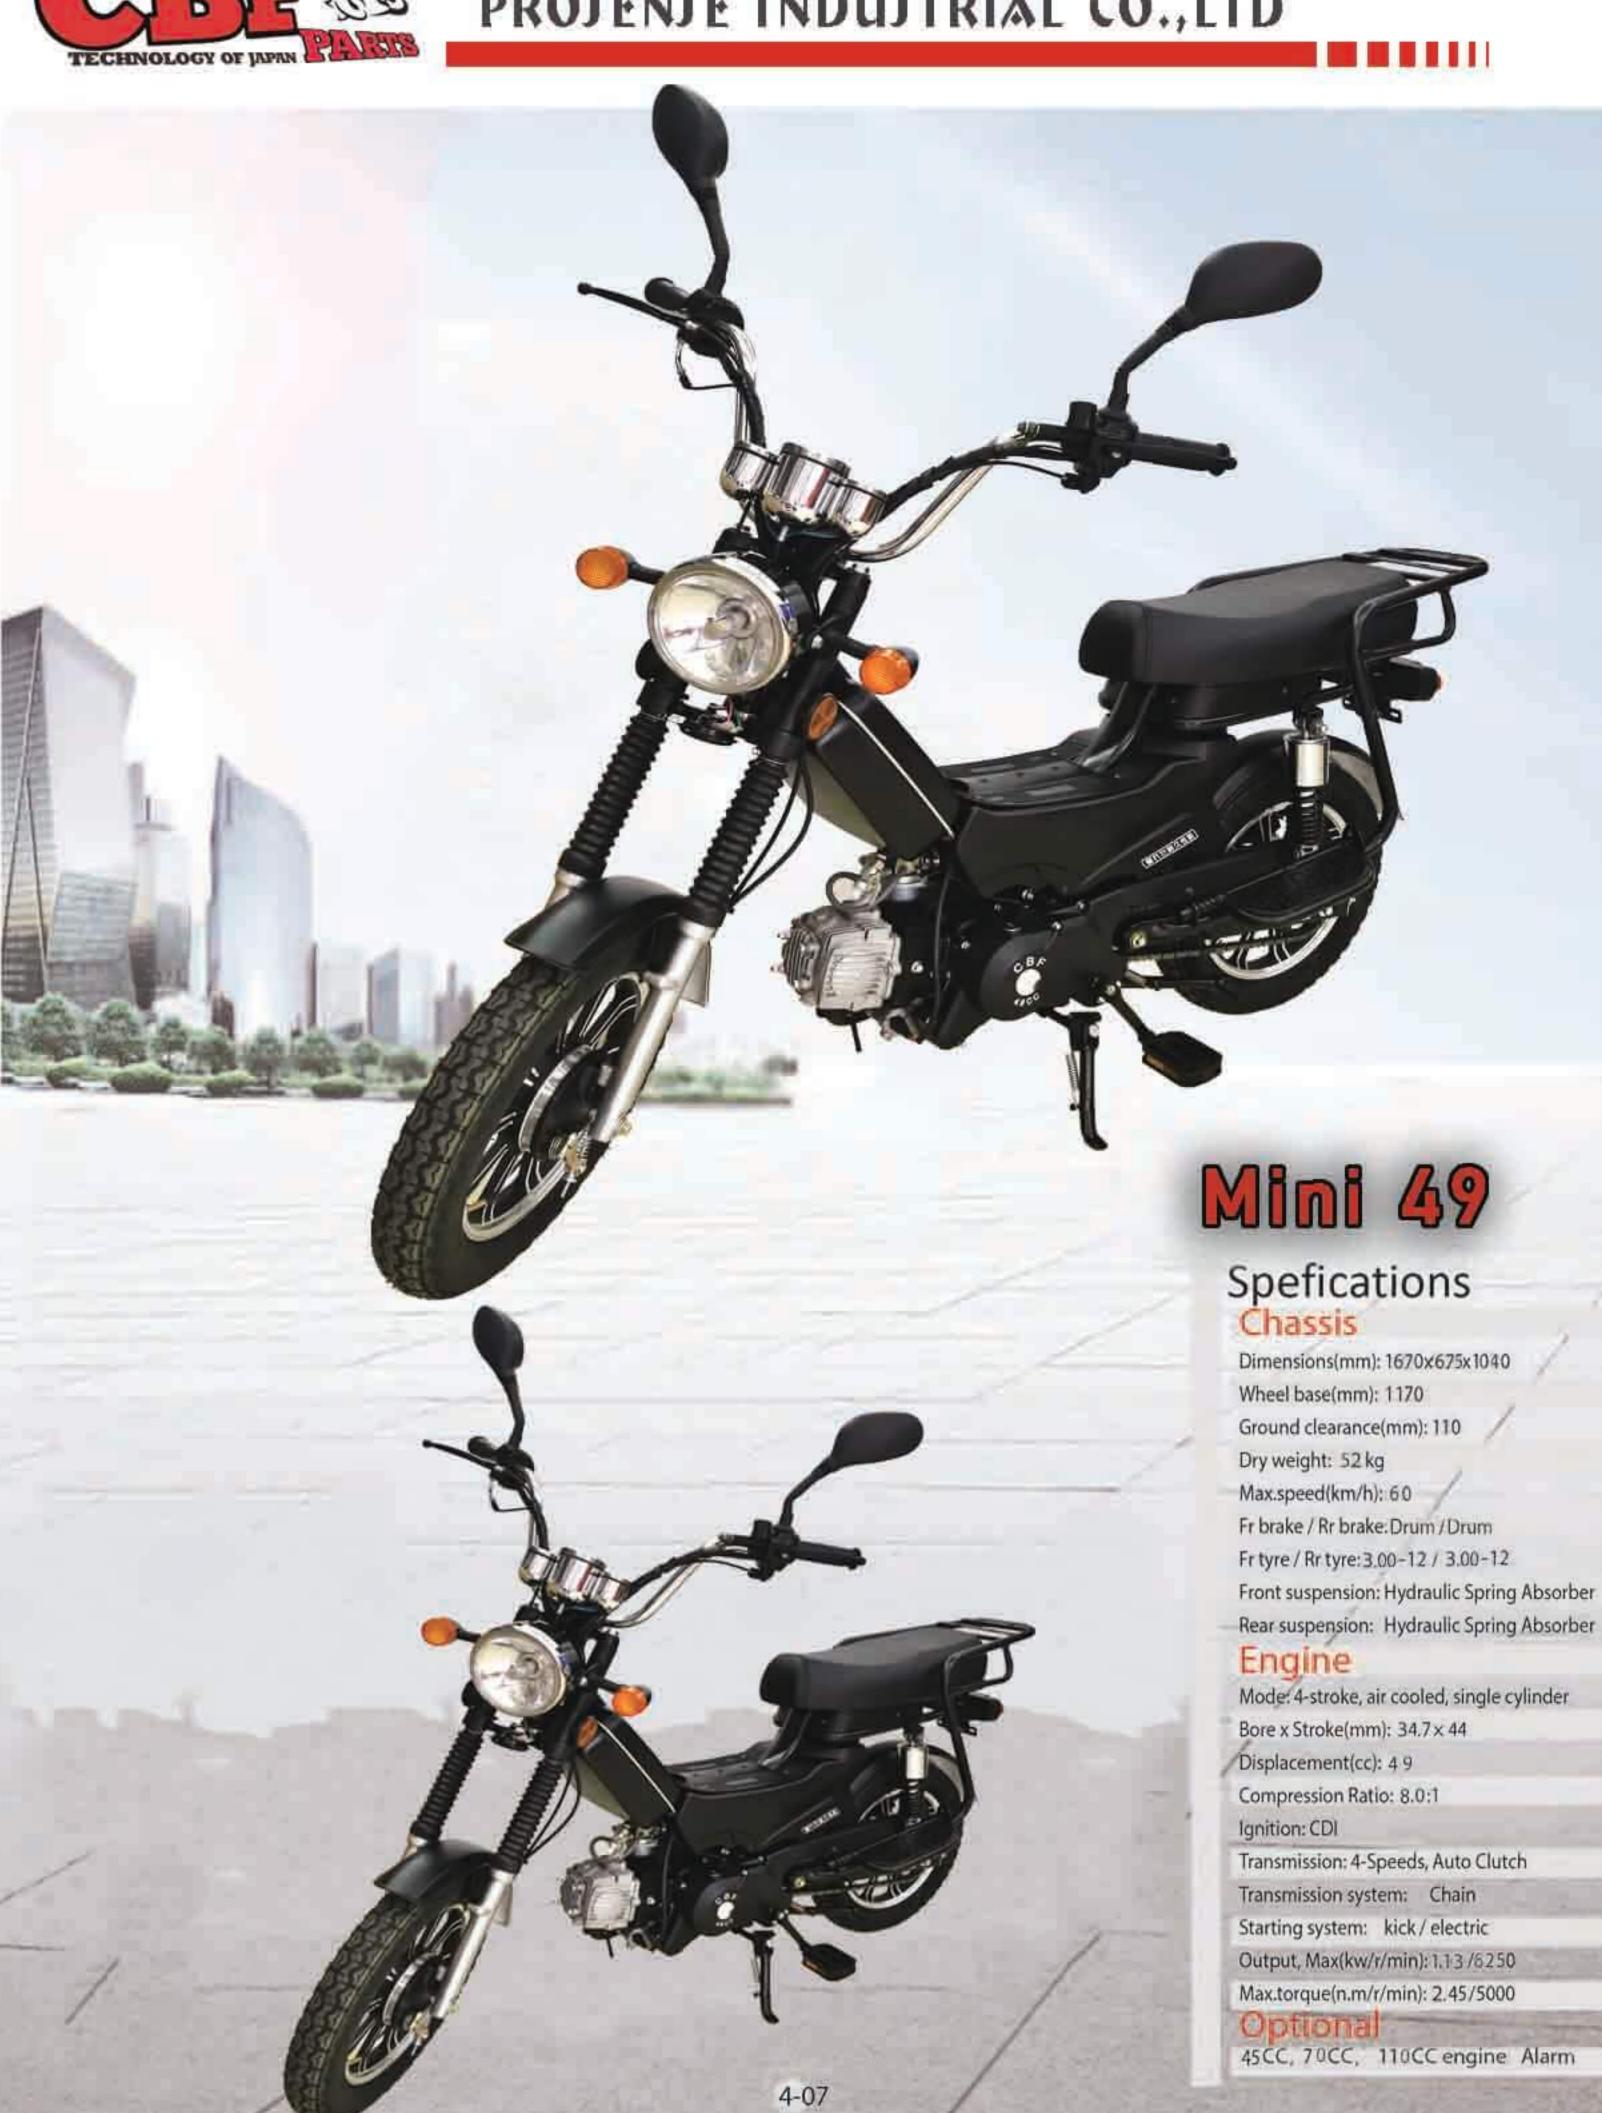

# PROSENSE INDUSTRIAL CO.,LTD



4-03

150CC engine, Alarm



# Glass 125

#### Spefications Chassis

Wheel base(mm): 1270 Ground clearance(mm): 150 Dry weight: 105kg Max.speed(km/h): 80 Fr brake / Rr brake: Disk / Drum Fr tyre / Rr tyre: 130/70-12, 130/70-12 Front suspension: Hydraulic Spring Absorber Rear suspension: Hydraulic Spring Absorber

Dimensions(mm): 1800x705x1150

#### Engine

Mode: 4-stroke, air cooled, single cylinder Bore x Stroke(mm): 52.4×57.8

Displacement(cc): 125

Compression Ratio: 9.1:1

Ignition: CDI Transmission: CVT fully automatic

Starting system: kick / electric Output, Max(kw/r/min): 5.6/7500

Max.torque(n.m/r/min): 7.2/6500

Optional 150CC engines, Alarm

4-04



## PROSENSE INDUSTRIAL CO.,LTD

125CC, 150CC engine Alarm





## PROSENSE INDUSTRIAL CO.,LTD







## PROSENSE INDUSTRIAL CO.,LTD



4-09



4-10

# EAG 125

### Spefications Chassis

Dimensions(mm): 1920x680x1120 Wheel base(mm): 1250

Ground clearance(mm): 130 Dry weight: 105kg

Max.speed(km/h): 80

Fr brake / Rr brake: Disk / Drum

Fr tyre / Rr tyre: 110/90-13, 110/90-13

Front suspension: Hydraulic Spring Absorber Rear suspension: Hydraulic Spring Absorber

#### Engine

Mode: 4-stroke, air cooled, single cylinder

Bore x Stroke(mm): 52.4×55.5

Displacement(cc): 120

Compression Ratio: 9.1:1

Ignition: CDI

Transmission: 4-Speeds, Auto Clutch

Transmission system: Chain

Starting system: kick / electric

Output, Max(kw/r/min): 6/8000

Max.torque(n.m/r/min): 8/6000

Optional

110CC, 135CC engines, Alarm

Transmission: 4-Speeds, Auto Clutch

Transmission system: Chain

Starting sy