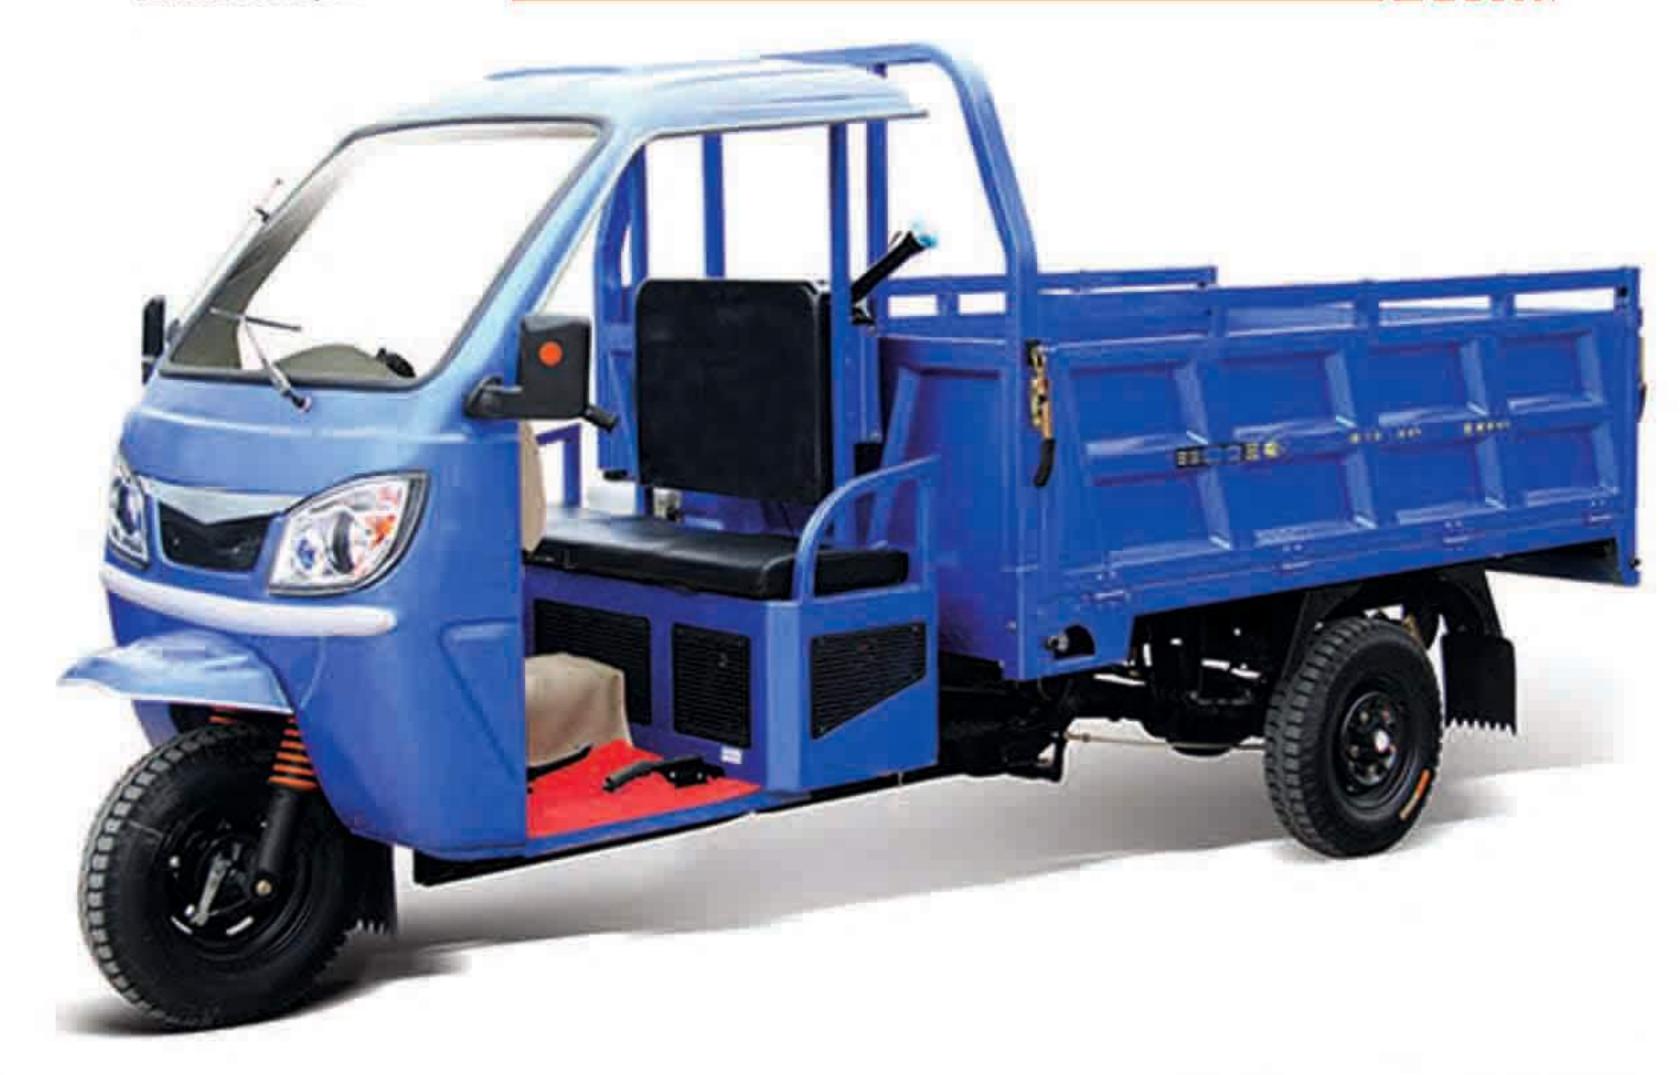

# Xcargo 200

#### Spefications Chassis

Dimensions(mm): 3200x1300x2100

Wheel base(mm): 2250

Cargo box size(mm): 1800\*1500

Dry weight: 480kg

Max.speed(km/h): 60

Fr brake / Rr brake: Drum/ Drum

Fr tyre / Rr tyre: 5.00-12, 5.00-12

Front suspension: Hydraulic Spring Absorber

Rear suspension: Hydraulic Spring Absorber

#### Engine

Mode: 4-stroke, air cooled, single cylinder

Bore x Stroke(mm):

Displacement(cc): 196

Compression Ratio: 9.1:1

Ignition: CDI

Transmission: 5-Speeds, Manul Clutch

Transmission system: Shaft

Starting system: kick / electric

Output, Max(kw/r/min): 10.6/7500

Max.torque(n.m/r/min): 13.5/5500

Optional 250CC ,300CC engine, water cooled