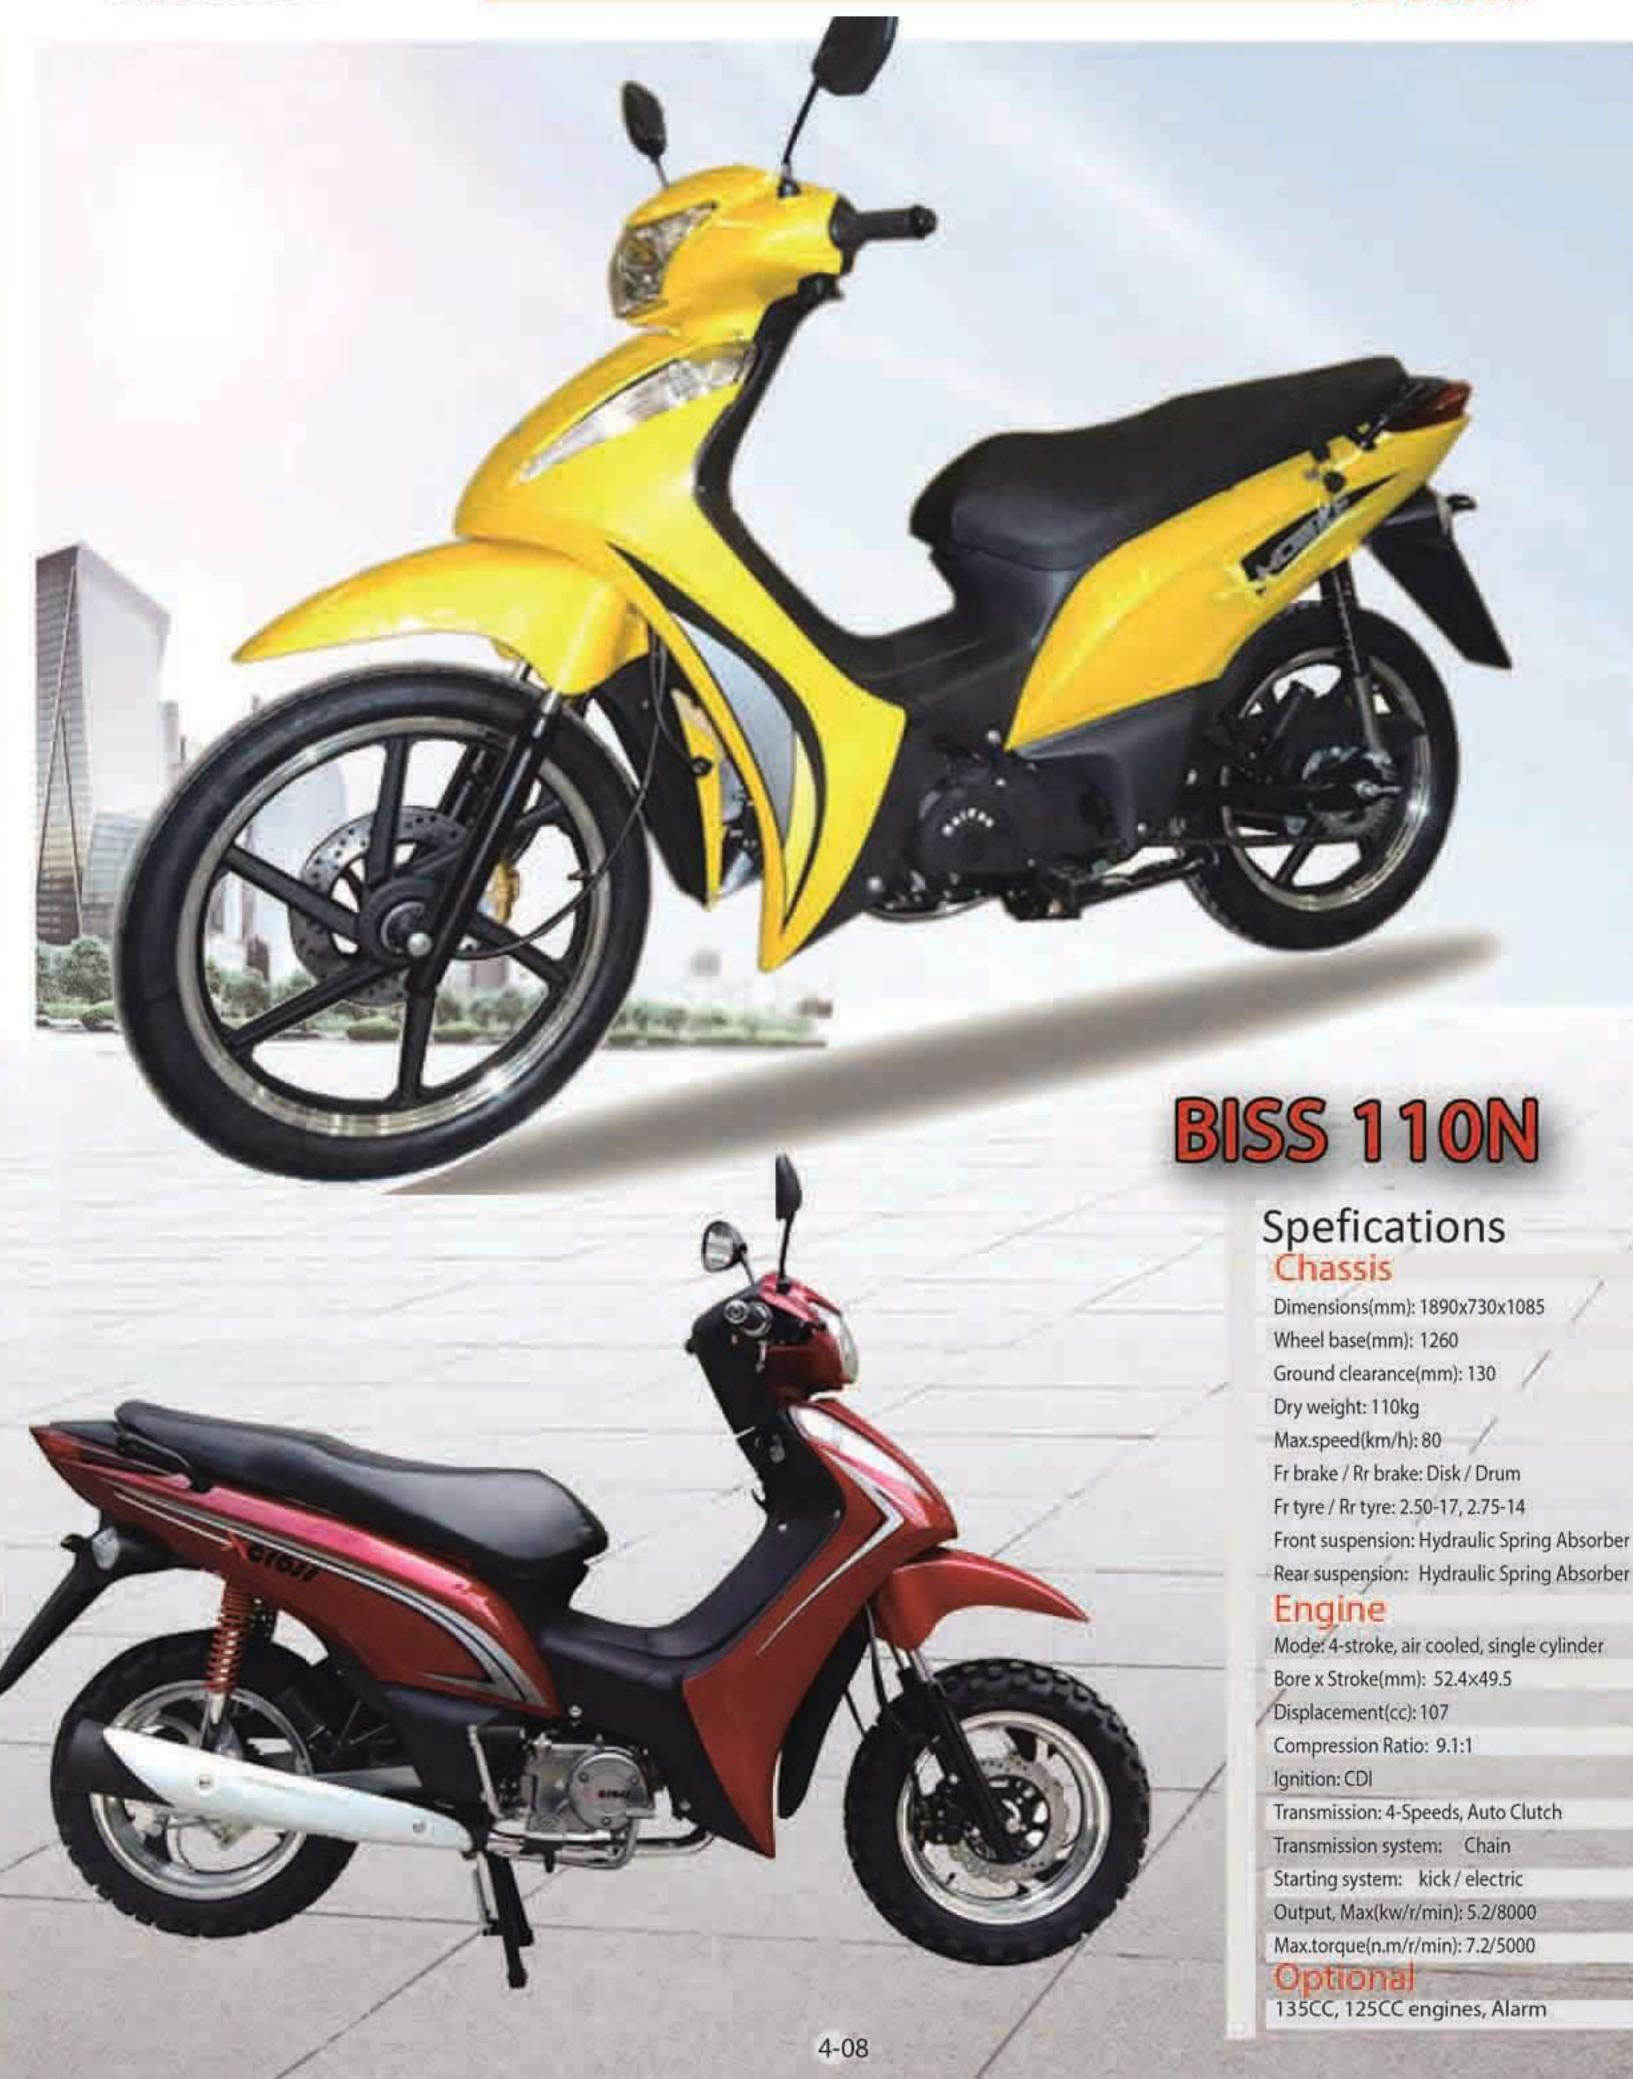

## PROSENSE INDUSTRIAL CO.,LTD

# EAG 125

### Spefications Chassis

Dimensions(mm): 1920x680x1120 Wheel base(mm): 1250

Ground clearance(mm): 130 Dry weight: 105kg

Max.speed(km/h): 80

Fr brake / Rr brake: Disk / Drum

Fr tyre / Rr tyre: 110/90-13, 110/90-13

Front suspension: Hydraulic Spring Absorber Rear suspension: Hydraulic Spring Absorber

#### Engine

Mode: 4-stroke, air cooled, single cylinder

Bore x Stroke(mm): 52.4×55.5

Displacement(cc): 120

Compression Ratio: 9.1:1

Ignition: CDI

Transmission: 4-Speeds, Auto Clutch

Transmission system: Chain

Starting system: kick / electric

Output, Max(kw/r/min): 6/8000

Max.torque(n.m/r/min): 8/6000

Optional

110CC, 135CC engines, Alarm

Transmission: 4-Speeds, Auto Clutch

Transmission system: Chain

Starting system: kick / electric Output, Max(kw/r/min): 5.2/8000