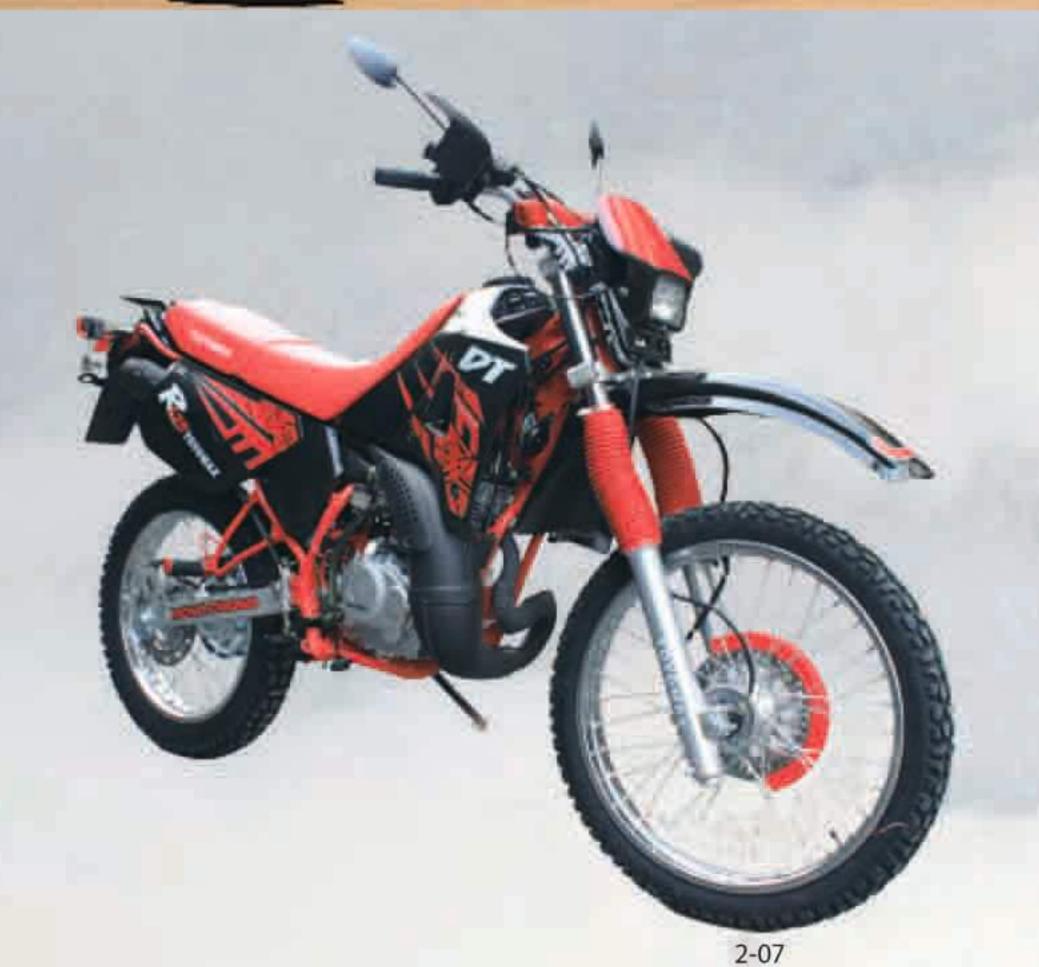

# MXR 125

### Spefications

#### Chassis

Dimensions(mm): 2090x821x1210

Wheel base(mm): 1380

Ground clearance(mm): 255

Dry weight: 120kg

Max.speed(km/h): 100

Fr brake / Rr brake: Disk / Drum

Fr tyre / Rr tyre: 90/100-21,120/90-18

Front suspension: Hydraulic Spring Absorber

#### Rear suspension: Hydraulic Spring Absorber Engine

Mode: 4-stroke, air cooled, single cylinder

Bore x Stroke(mm): 56.5×49.5

Displacement(cc): 107

Compression Ratio: 9.2:1

Ignition: CDI

Transmission: 5-Speeds, Manual Clutch

Transmission system: Chain

Starting system: kick / electric

Output, Max(kw/r/min): 7.8/9000

Max.torque(n.m/r/min): 8.2/7500

Optional 150CC, 200CC engines, Alarm