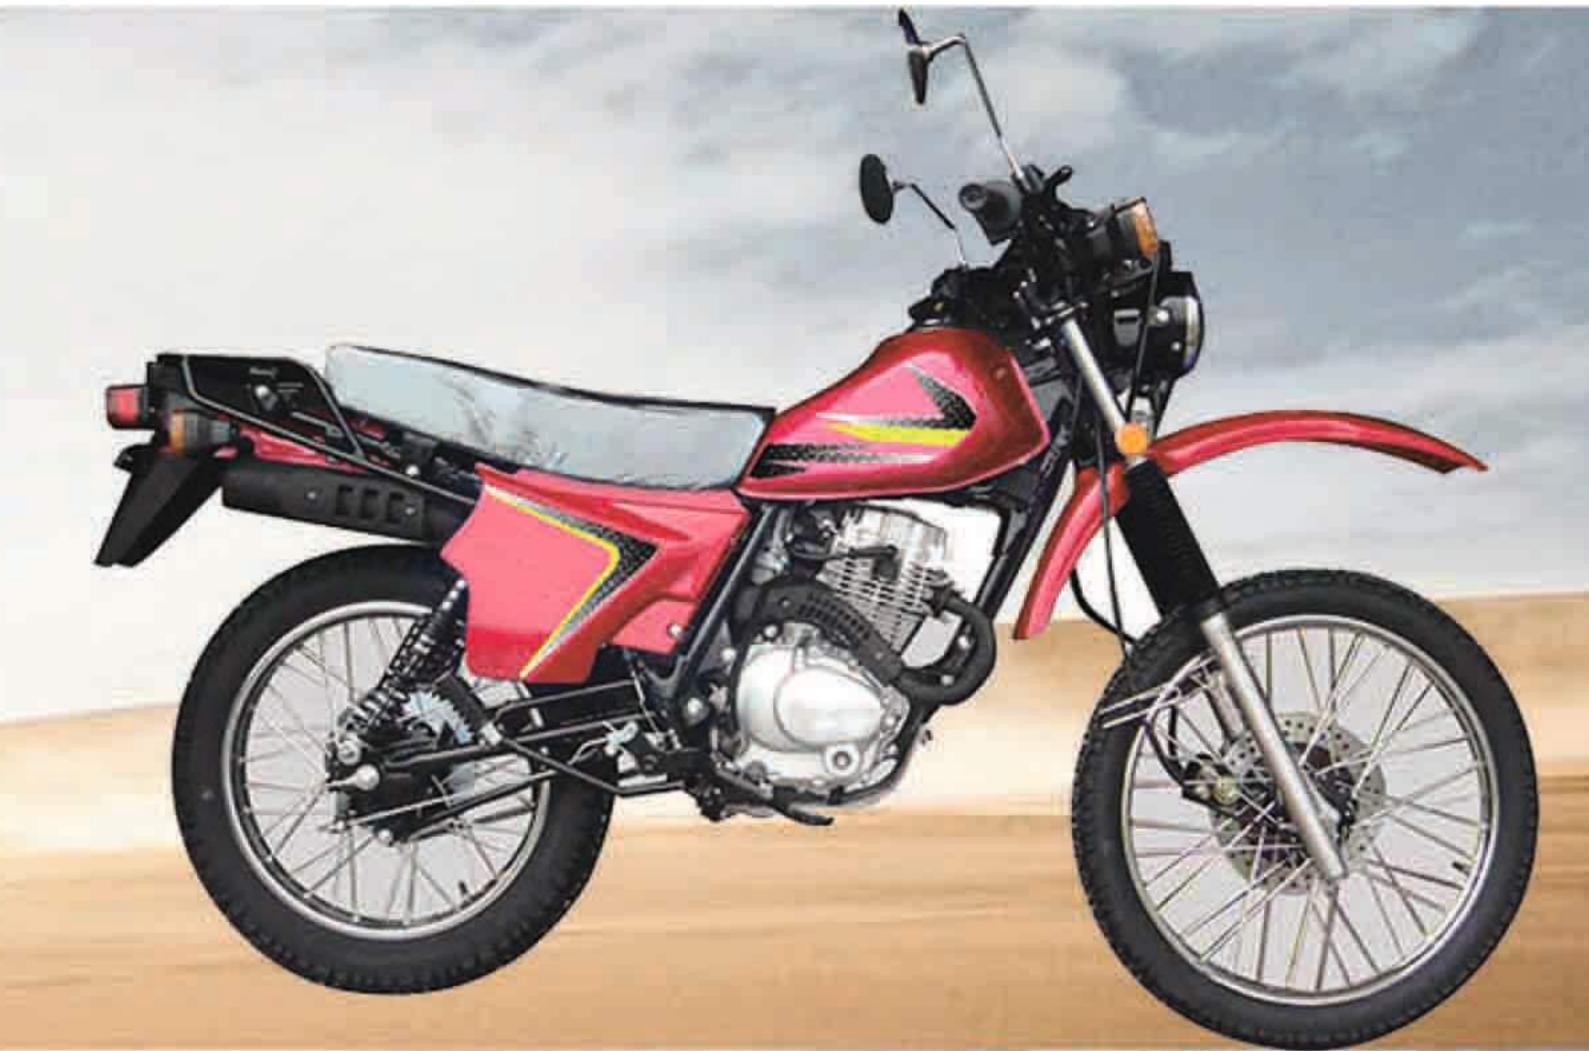

#### Engine

Mode: Locin RE250, 4-stroke, air cooled, single cylinder Bore x Stroke(mm): 65.5×62.2 Displacement(cc): 223

Compression Ratio: 9.2:1

Ignition: CDI
Transmission: 6-Speeds, Manual Clutch
Transmission system: Chain

Starting system: Electric only Output, Max(kw/r/min): 12/8000 Max.torque(n.m/r/min): 17/6500

300cc water cooled engine, Alarm Invert Shock Absorber 21-18 inch tyres