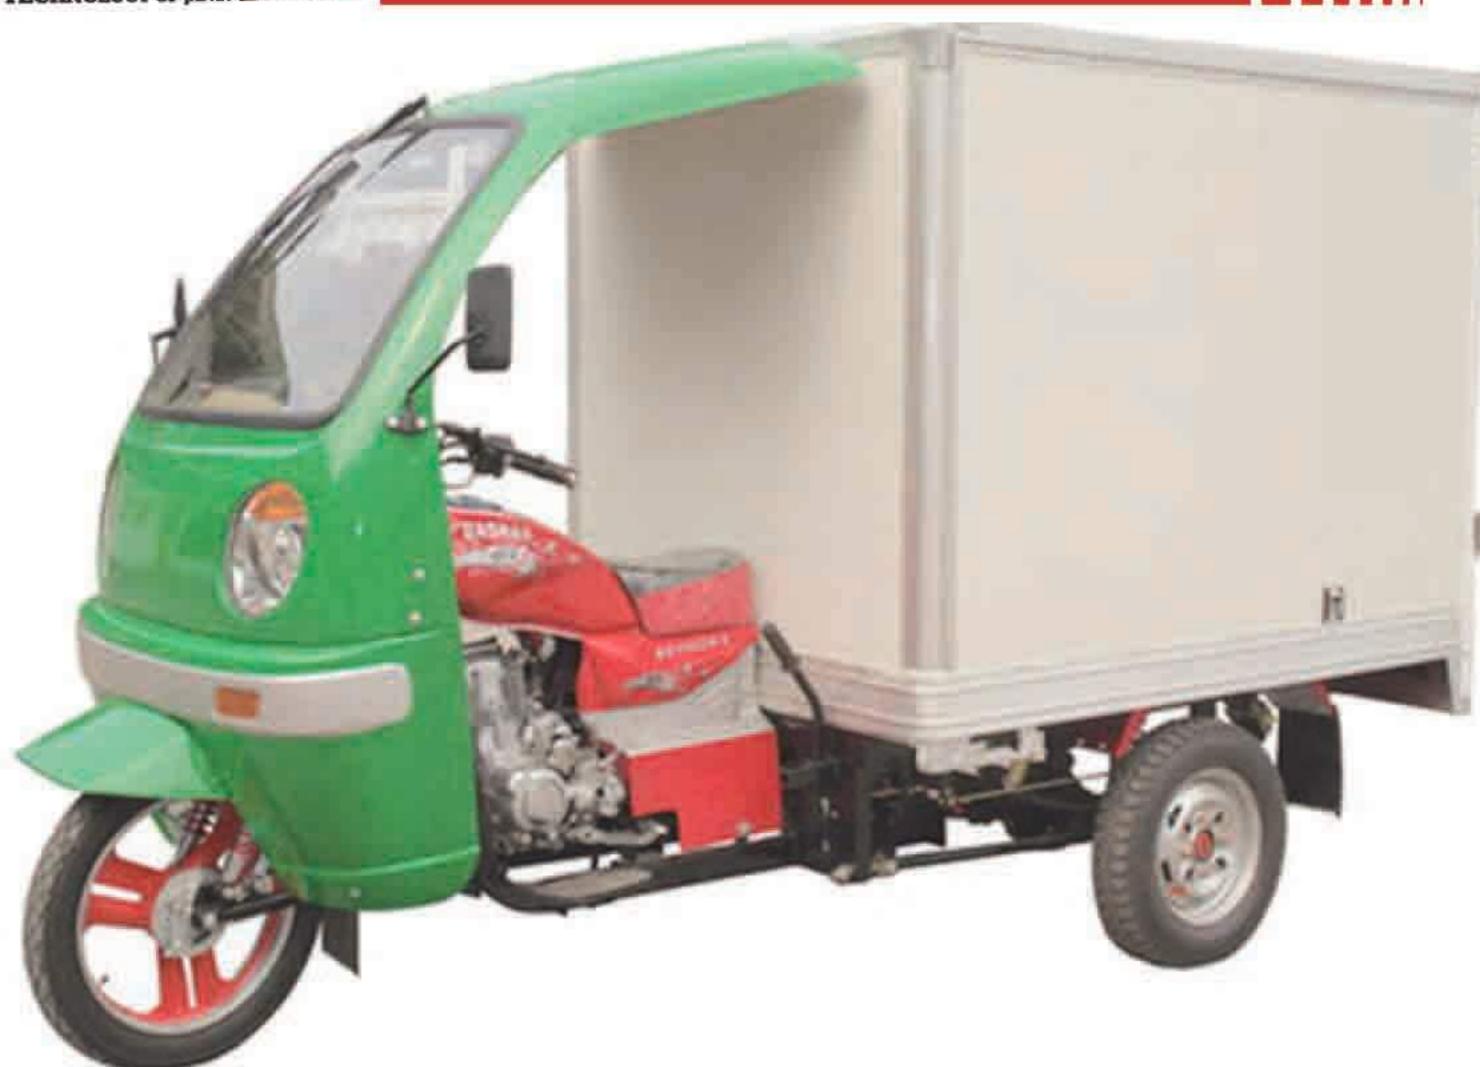

### Chassis

Dimensions(mm): 3800x1300x1650

Wheel base(mm): 2500

Cargo box size(mm): 2000\*1400

Dry weight: 480kg

Max.speed(km/h): 60

Fr brake / Rr brake: Drum/ Drum

Fr tyre / Rr tyre: 5.00-12, 5.00-12

Front suspension: Hydraulic Spring Absorber Rear suspension: Hydraulic Spring Absorber

#### Engine

Mode: 4-stroke, air cooled, single cylinder

Bore x Stroke(mm):

Displacement(cc): 196

Compression Ratio: 9.1:1

Ignition: CDI

Transmission: 5-Speeds, Manul Clutch

Transmission system: Shaft

Starting system: kick / electric

Output, Max(kw/r/min): 10.6/7500

Max.torque(n.m/r/min): 13.5/5500

Optional

250CC ,300CC engine, water cooled

Alarm