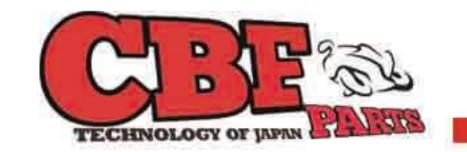

#### Chassis

Dimensions(mm): 1960x810x1200 Wheel base(mm): 1365 Ground clearance(mm): 150 Dry weight: 119Kg Max.speed(km/h): 90 Fr brake / Rr brake: Disk / Disk

Fr tyre / Rr tyre: 120/80-14, 120/80-14 Tubeless Front suspension: Invert Shock Absorber Rear suspension: Mono Shock Absorber

#### Motor

2000W Brushless Motor, with 4-gear transmission Battery

72V40AH Lithim Battery

#### Optional

17 inch tyres for front and rear wheels