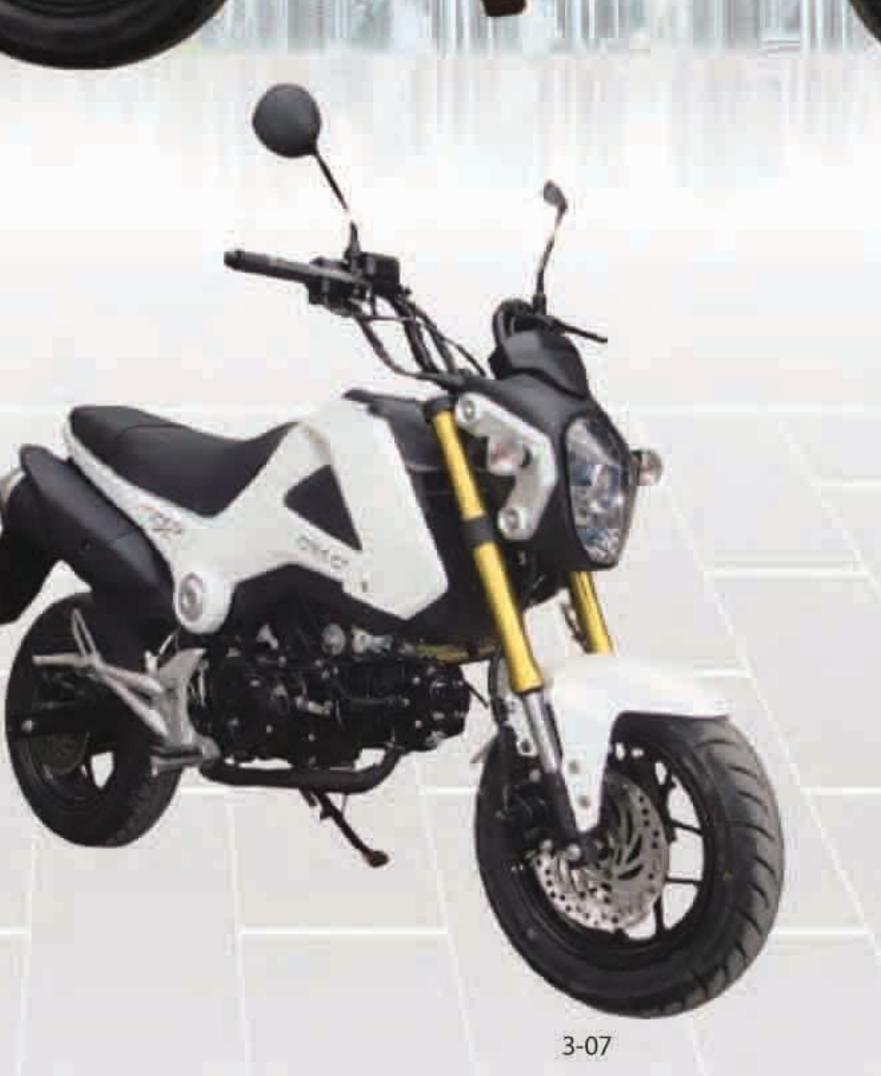

# MSX 125N

#### Spefications Chassis

Dimensions(mm): 1720x740x870

Wheel base(mm): 1200

Ground clearance(mm): 160

Dry weight: 103kg

Max.speed(km/h): 70

Fr brake / Rr brake: Disk / Disk

Fr tyre / Rr tyre: 120/70-12, 130/70-12

Front suspension: Hydraulic Spring Absorber

Rear suspension: Hydraulic Spring Absorber

Engine

Mode: 4-stroke, air cooled, single cylinder Bore x Stroke(mm): 52.4×55.5

Displacement(cc): 120 Compression Ratio: 9.2:1

Transmission: 4-Speeds, Manual Clutch Transmission system: Chain

Starting system: kick / electric Output, Max(kw/r/min): 6/8000

Max.torque(n.m/r/min): 8/6000

#### Optional

Ignition: CDI

50CC,70CC, 90CC, 110CC, 135CC engine, Alarm