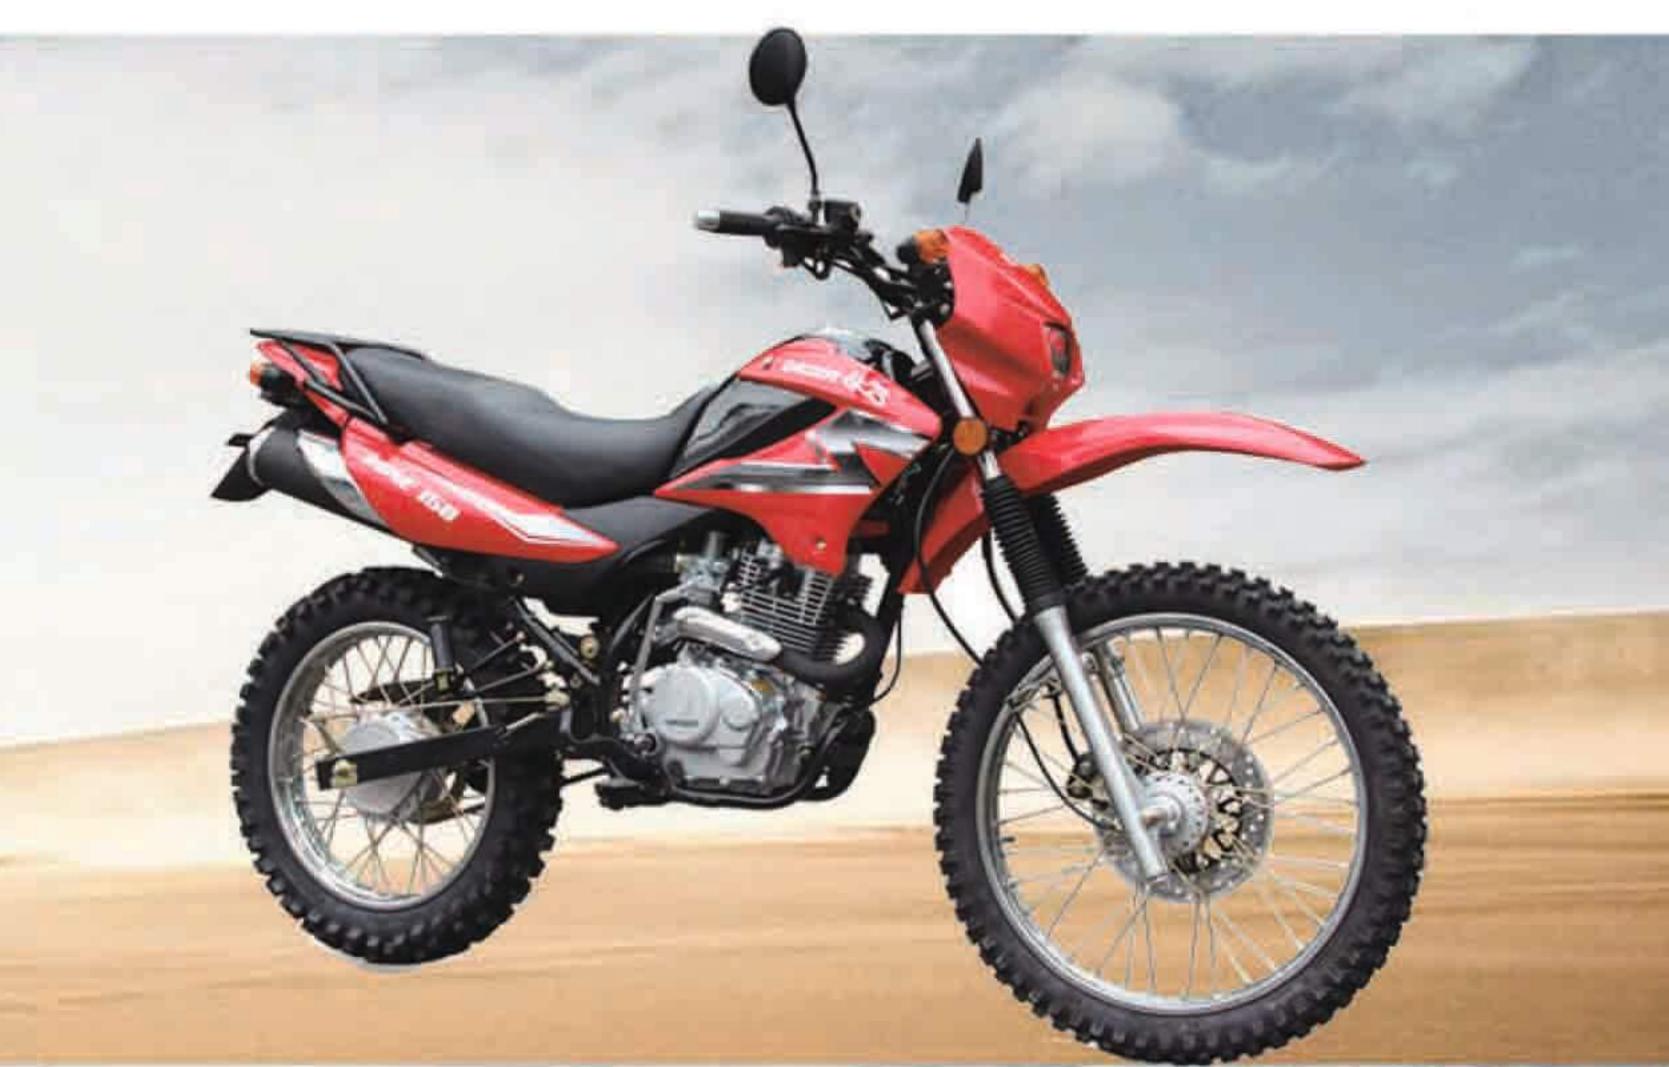

# Wolf 150

#### Spefications Chassis

Dimensions(mm): 2030x810x1250 Wheel base(mm): 1330

Ground clearance(mm): 140

Dry weight: 108kg

Max.speed(km/h): 70

Fr brake / Rr brake: Drum/ Drum

Fr tyre / Rr tyre: 2.75-18, 3.00-18

Front suspension: Hydraulic Spring Absorber Rear suspension: Hydraulic Spring Absorber

#### Engine

Mode: 4-stroke, air cooled, single cylinder

Bore x Stroke(mm): 56×57

Displacement(cc): 140

Compression Ratio: 8.8:1

Ignition: CDI

Transmission: 4-Speeds, Auto Clutch

Transmission system: Chain

Starting system: kick / electric

Output, Max(kw/r/min): 6.8/7500

Max.torque(n.m/r/min): 9.7/5500

#### Optional

50CC,70CC, 90CC, 110CC, 125CC engine, Alarm