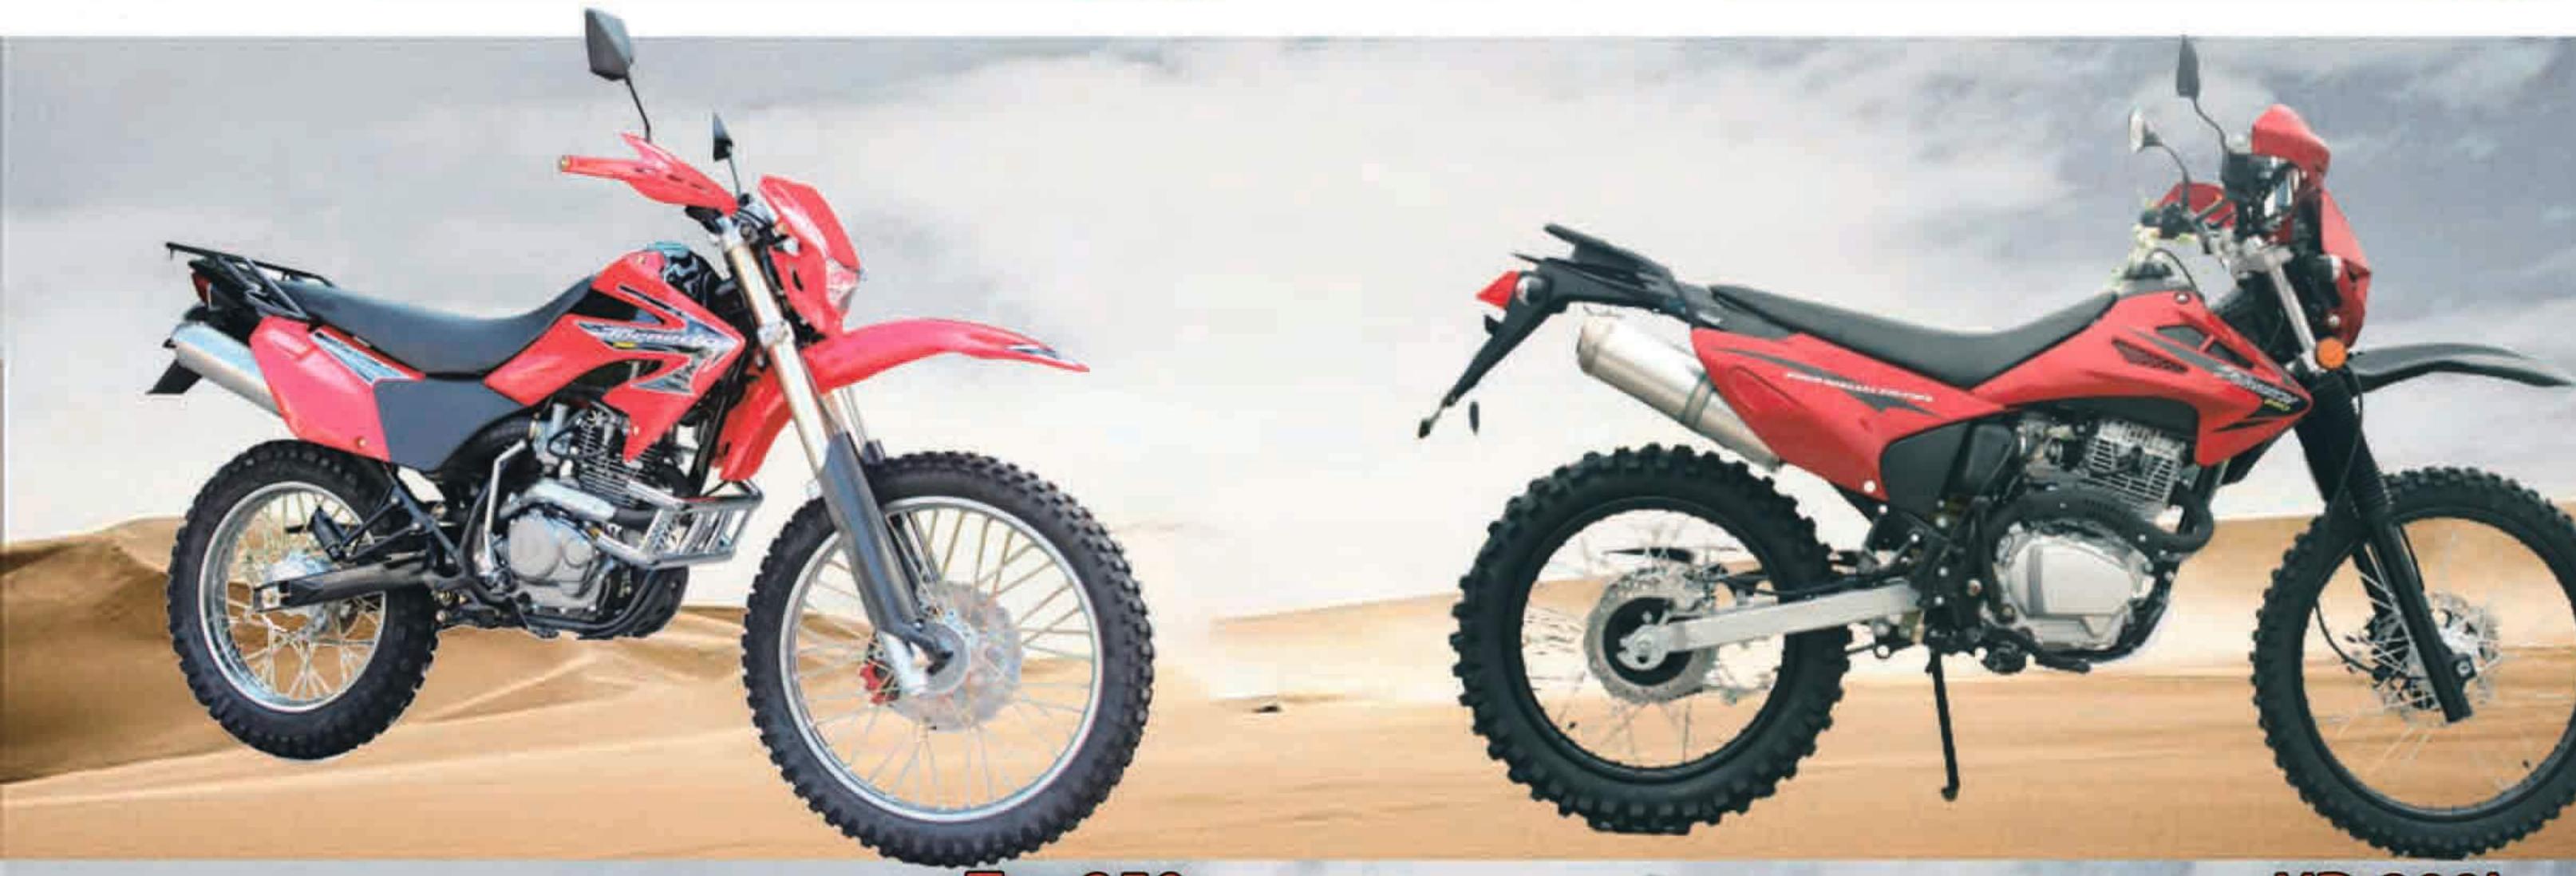

# MX 250R

#### Spefications Chassis

Dimensions(mm): 2060x830x1350 Wheel base(mm): 1380 Ground clearance(mm): 280 Dry weight: 115kg Max.speed(km/h): 120 Fr brake / Rr brake: Disk / Drum Fr tyre / Rr tyre: 90/100-21, 120/90-18 Front suspension: Hydraulic Spring Absorber Rear suspension: Hydraulic Spring Absorber Engine

Mode: 4-stroke, air cooled, single cylinder Bore x Stroke(mm): 65.5×66.2 Displacement(cc): 229

Compression Ratio: 9.0:1 Ignition: CDI

Transmission: 5-Speeds, Manual Clutch Transmission system: Chain Starting system: kick / electric Output, Max(kw/r/min): 12/7500

Max.torque(n.m/r/min): 16.5/6000

#### Optional

150CC, 200CC engines, Alarm, Double muffler