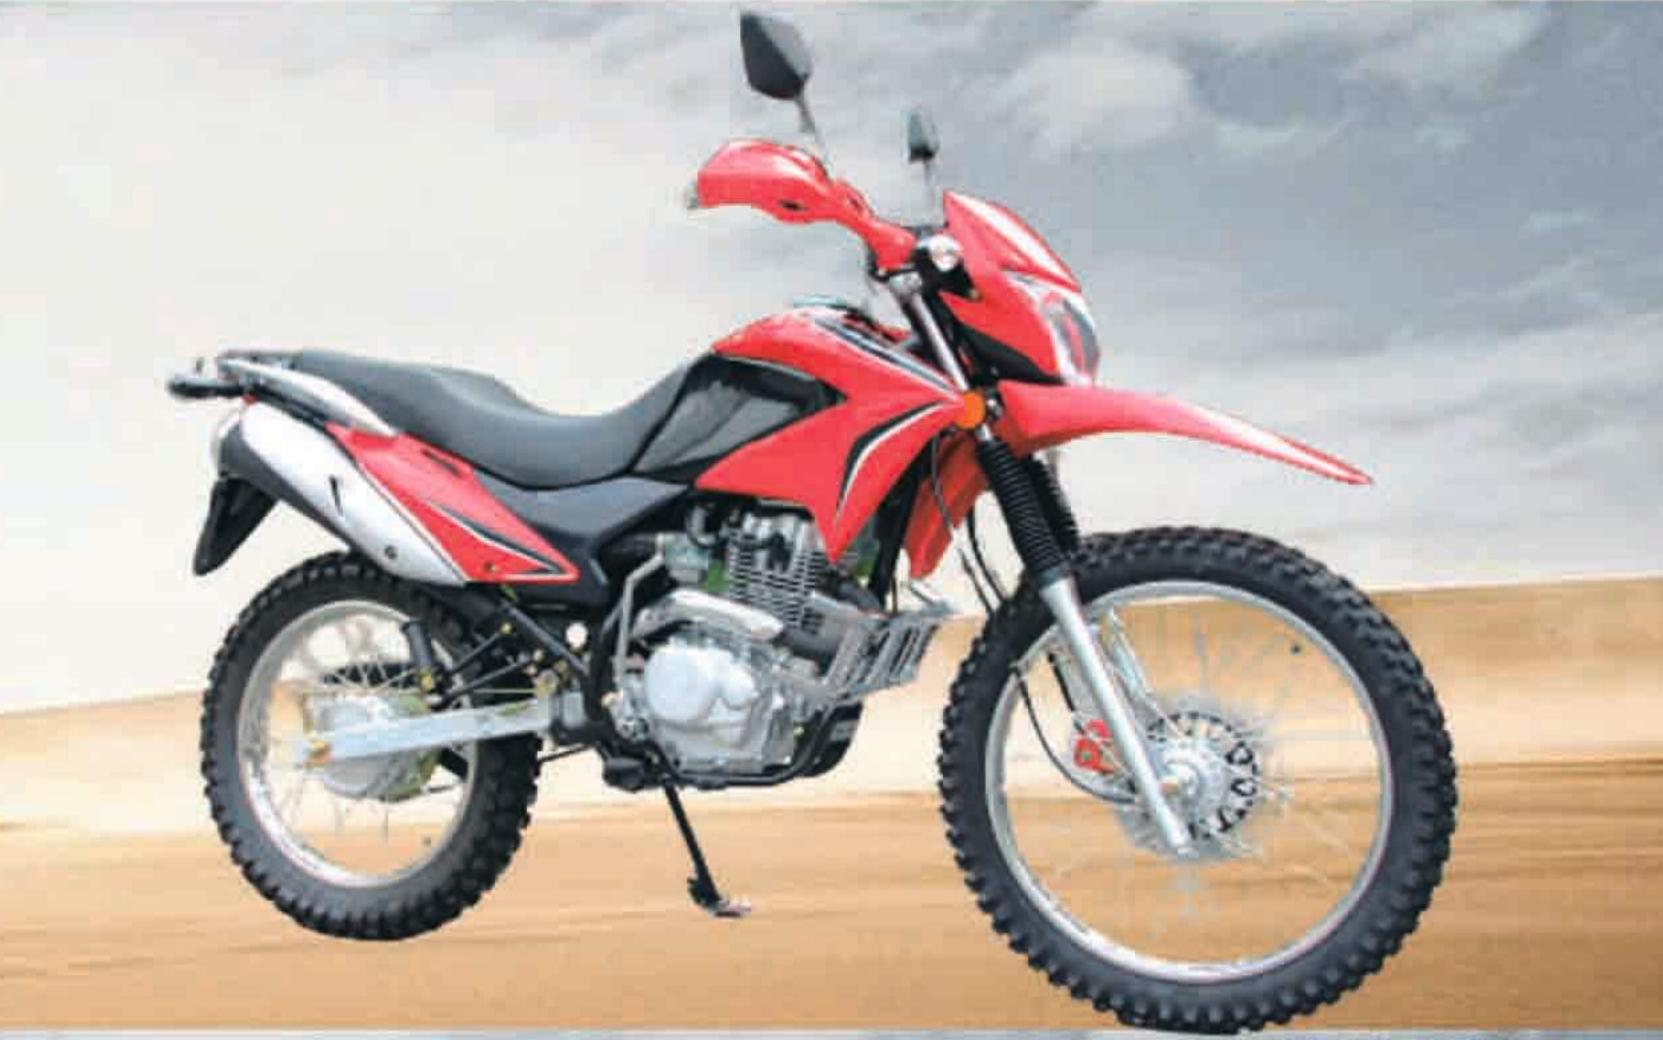

### PROSENSE INDUSTRIAL CO., LTD

- 1. 2000W Motor with 4-gear Transmission
- 2. 72V40AH Lithim Battery( Ferrous lithium phosphate)
- 3. LED lights, digital meter
- 4. Tubless tires, Invert shock
- 5. front and rear disk brakes with CBS

#### Spefications

Chassis

Dimensions(mm): 1920x850x1085 Wheel base(mm): 1370 Ground clearance(mm): 230 Dry weight: 115Kg Max.speed(km/h): 90 Fr brake / Rr brake: Disk / Disk Fr tyre / Rr tyre: 120/80-14, 120/80-14 tubeless Front suspension: Invert Shock Absorber Rear suspension: Mono Shock Absorber

#### Motor

2000W Motor, Brushless, 4-gear Transmission

#### Battery

72V40Ah Lithium Battery

#### Optional

17 inch tyres for front and rear wheels