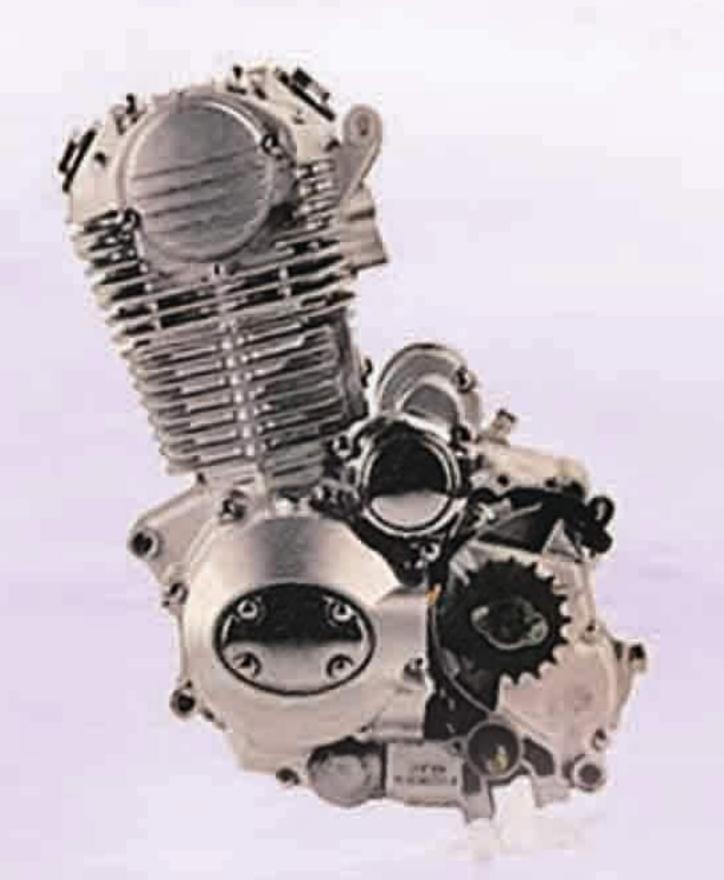

### Spefications

Type: Single cylinder, 4-stroke, air cool, Dimensions(mm): 360\*353\*434
Net Weight(KG): 30
Bore \*Stroke(mm): 69\*62.2
Compression Ration: 8.8:1
Displacement(ml): 233
Max. Power(Km/RPM): 12/7500
Max. Torque(N.m/RPM): 17/5500
Starting Type: Electric/kick
Transmission: 5-gear
Clutch: Manual
Lubrication type: Pressure Splash