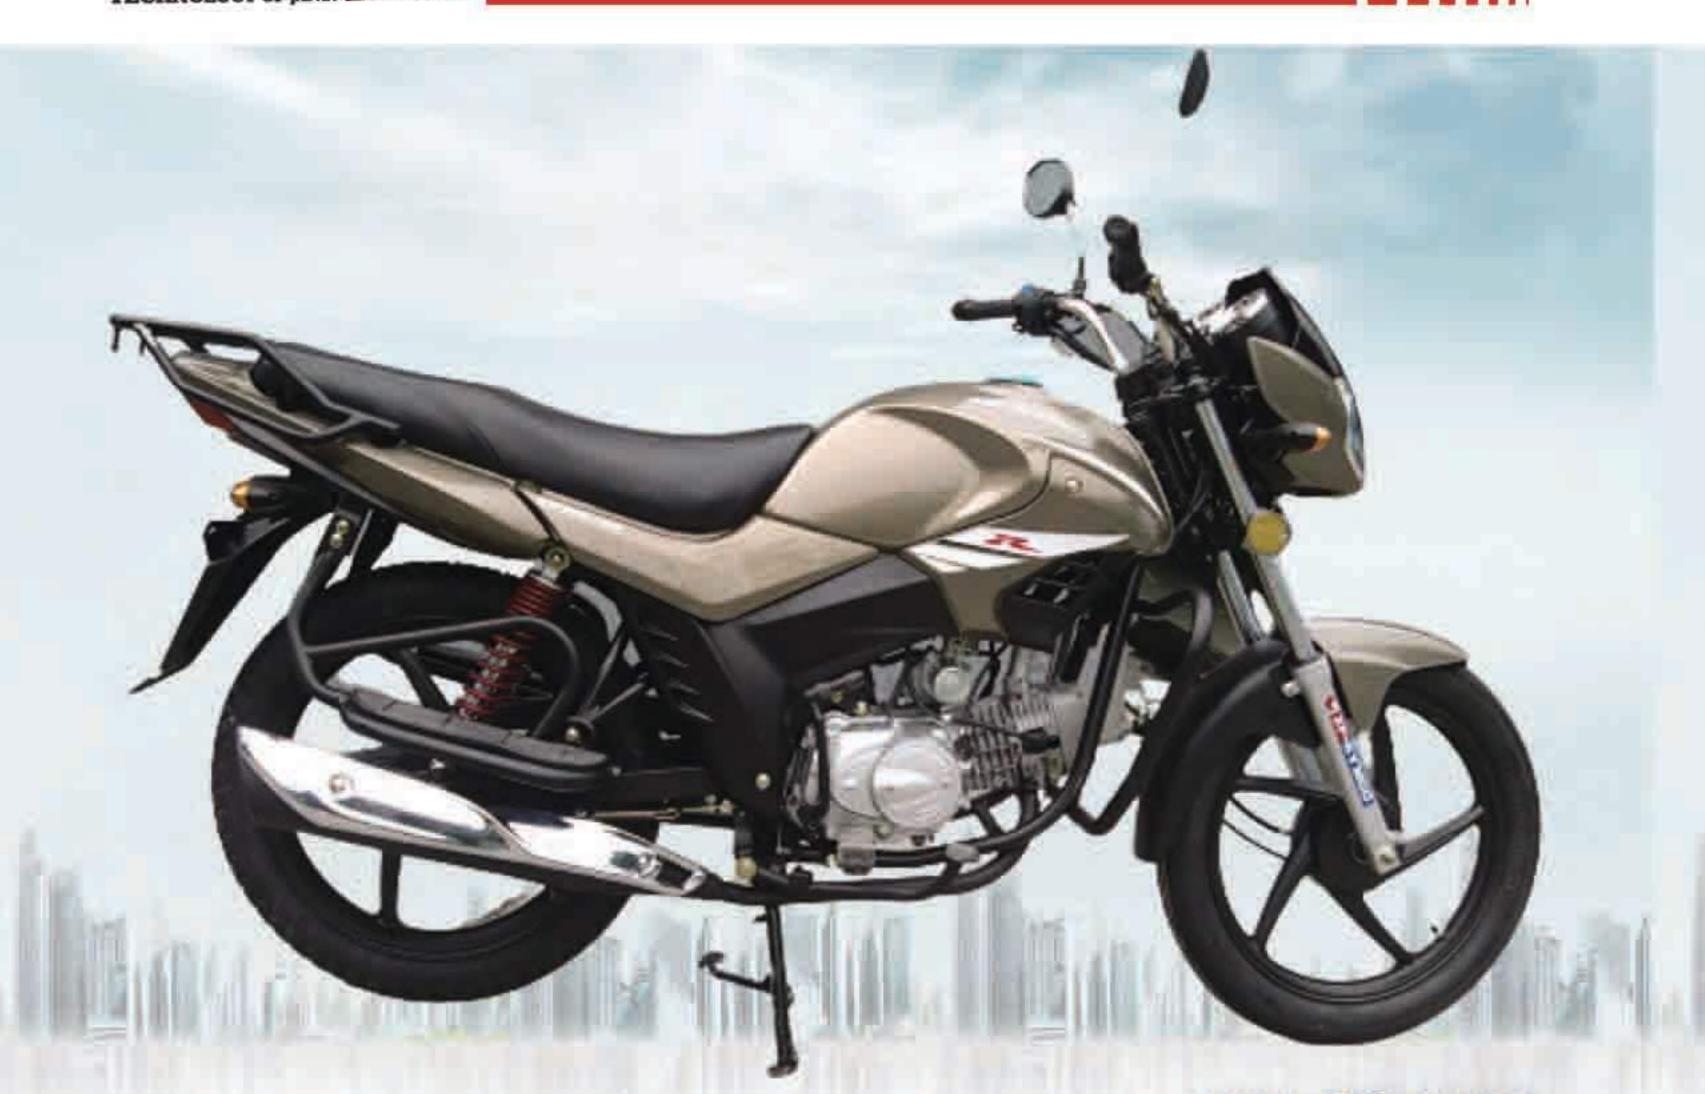

#### Spefications Chassis

Dimensions(mm): 2050x820x1260 Wheel base(mm): 1340

Ground clearance(mm): 145

Dry weight: 110kg

Max.speed(km/h): 90

Fr brake / Rr brake: Disk/ Drum

Fr tyre / Rr tyre: 2.75-18, 90/90-18

Front suspension: Hydraulic Spring Absorber Rear suspension: Hydraulic Spring Absorber

#### Engine

Mode: 4-stroke, air cooled, single cylinder

Bore x Stroke(mm): 62×49.5

Displacement(cc): 149

Compression Ratio: 9.2:1

Ignition: CDI

Transmission: 5-Speeds, Manual Clutch

Transmission system: Chain

Starting system: kick / electric

Output, Max(kw/r/min): 8,2/9000

Optional

125CC, 175CC, 200CC engines, Alarm

3-14

Dimensions(mm): 2070x765x1070

Ground clearance(mm): 180

Dry weight: 115kg