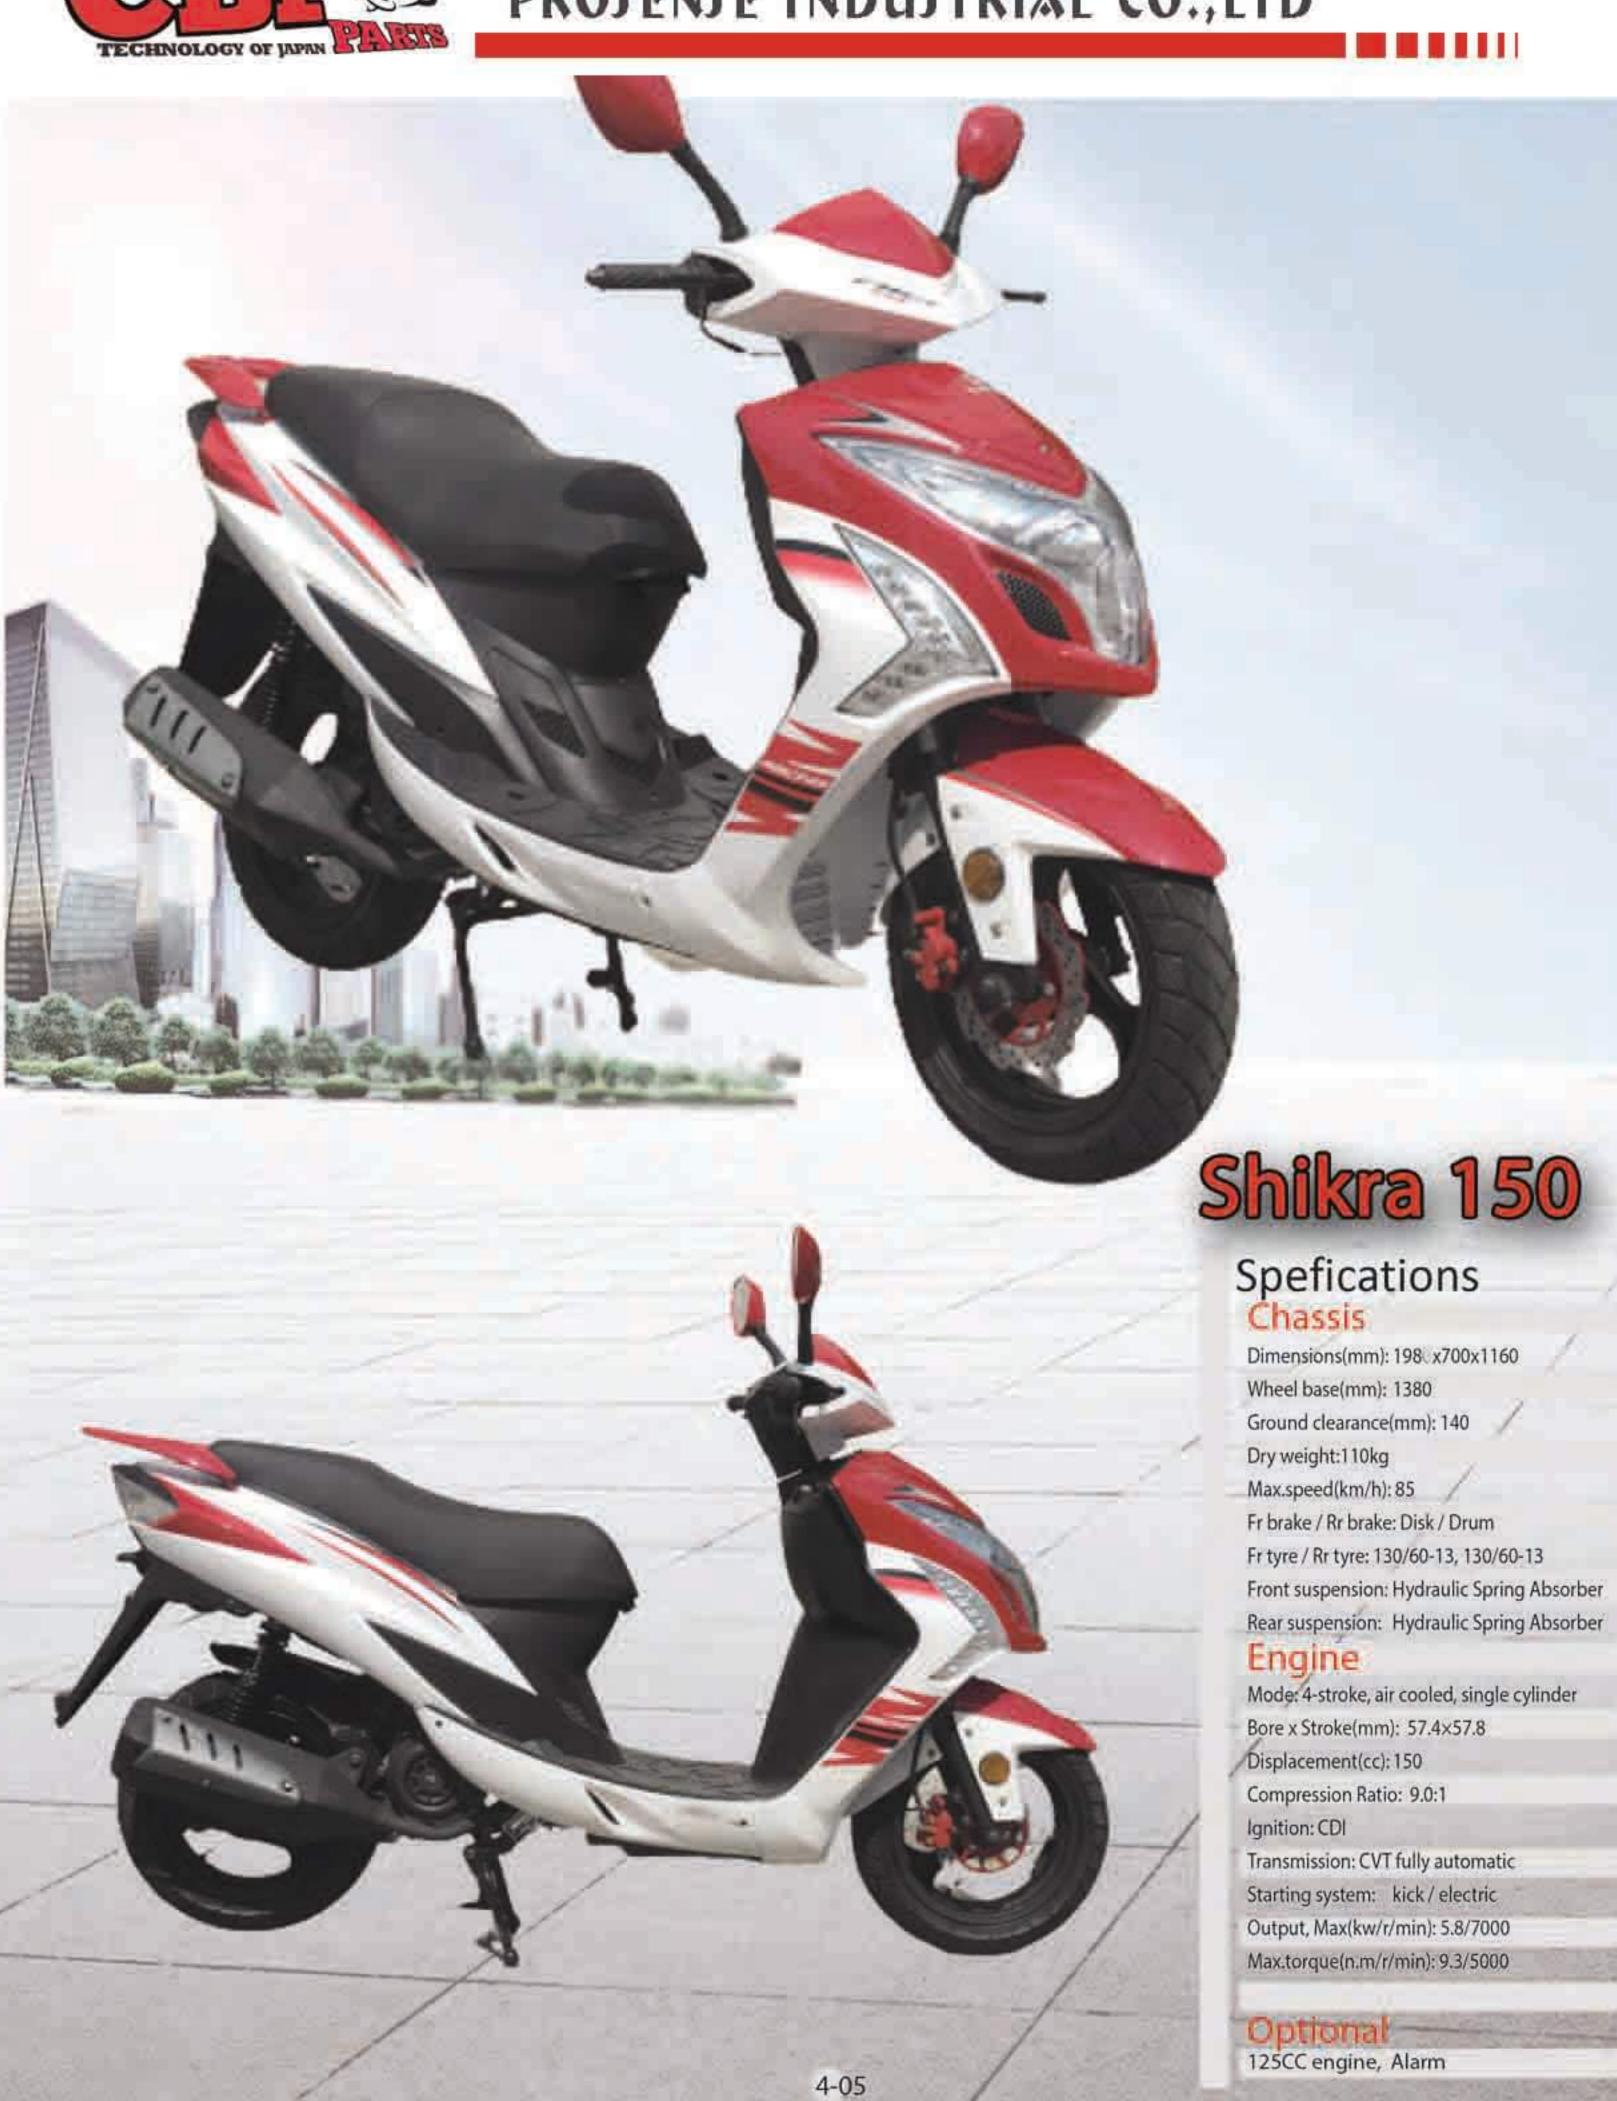

#### Spefications

#### Chassis

Dimensions(mm): 1960x810x1200 Wheel base(mm): 1365 Ground clearance(mm): 150 Dry weight: 119Kg Max.speed(km/h): 90 Fr brake / Rr brake: Disk / Disk

Fr tyre / Rr tyre: 120/80-14, 120/80-14 Tubeless Front suspension: Invert Shock Absorber Rear suspension: Mono Shock Absorber

#### Motor

2000W Brushless Motor, with 4-gear transmission Battery

72V40AH Lithim Battery

#### Optional

17 inch tyres for front and rear wheels