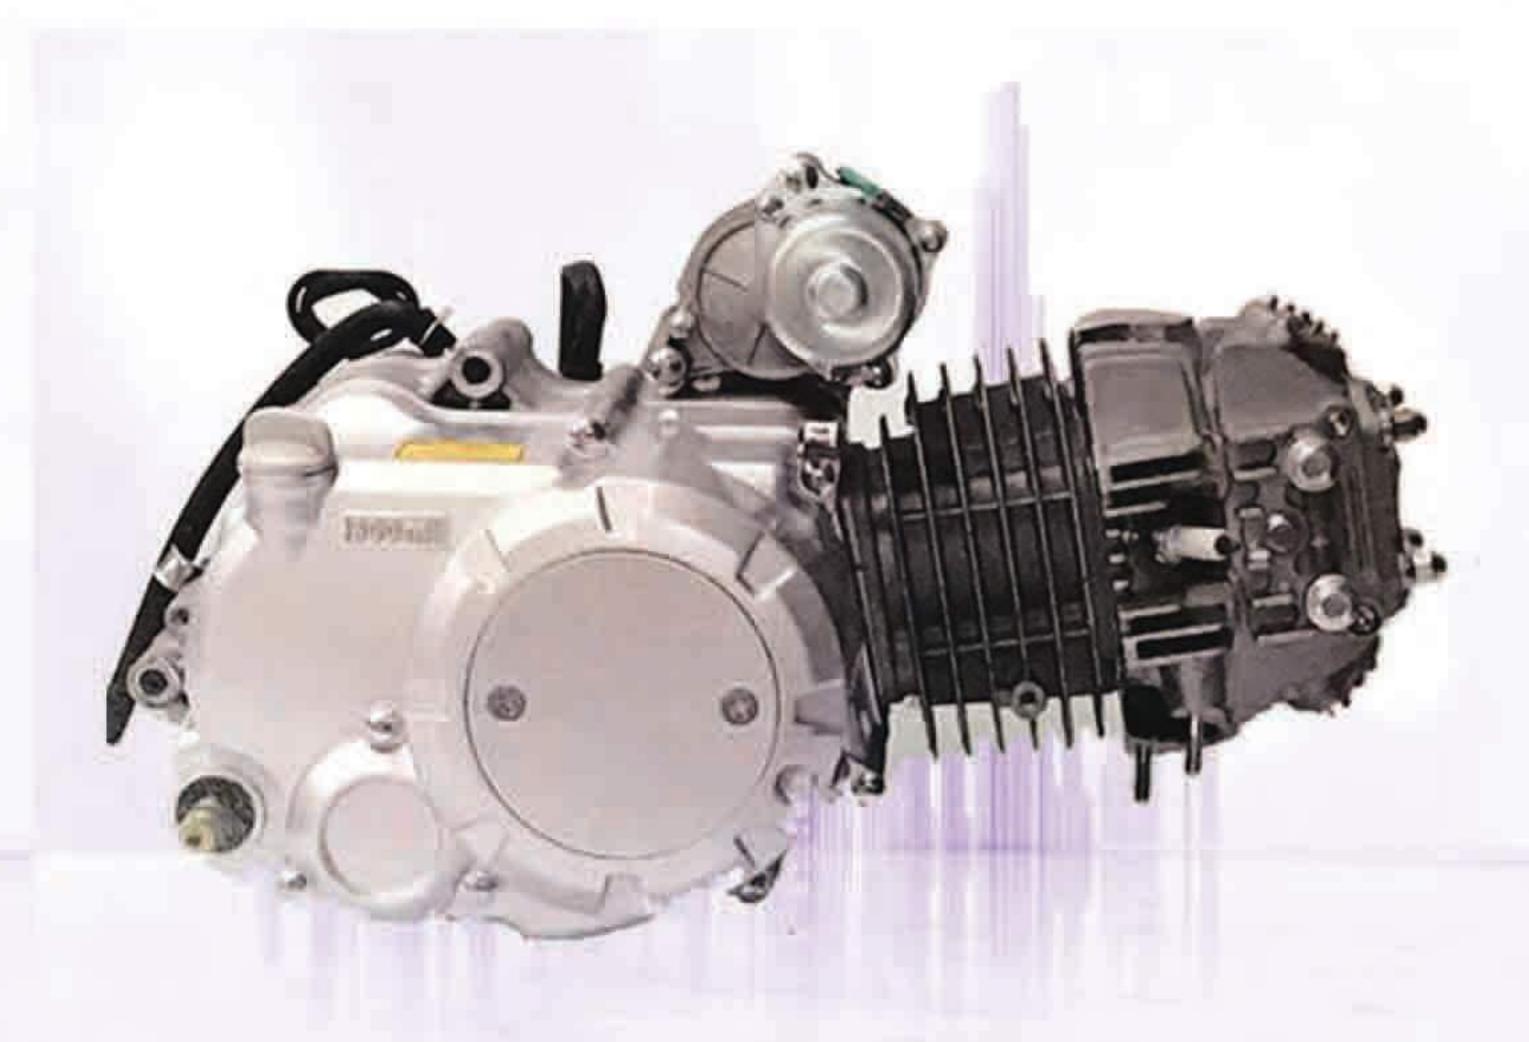

5-03









# CV7300

### Spefications

Type: Single cylinder, 4-stroke, water cool, SOHC, 4-valve
Dimensions(mm): 526\*415\*451
Net Weight(KG): 45
Bore \*Stroke(mm): 75\*65
Compression Ration: 10:1
Displacement(ml): 287.2
Max. Power(Km/RPM): 17/6500
Max. Torque(N.m/RPM): 25/5000
Starting Type: Electric/Handle
Transmission: CVT Infinitely Variable Speeds
Clutch: Manual
Lubrication type: Pressure Splash





# CBB300

### Spefications

Type: Single cylinder, 4-stroke, air cool, SOHC, 2-valve, blance
Dimensions(mm): 360\*353\*434
Net Weight(KG): 35
Bore \*Stroke(mm): 70\*70.2
Compression Ration: 9.2:1
Displacement(ml): 270.2
Max. Power(Km/RPM): 14/7000
Max. Torque(N.m/RPM): 19.2/6500
Starting Type: Electric/kick
Transmission: 5-gear
Clutch: Manual
Lubrication type: Pressure Splash











# AF110

### Spefications

Type: Single cylinder, 4-stroke, air cool
Dimensions(mm): 460\*300\*260
Net Weight(KG): 21
Bore \*Stroke(mm): 52.4\*49.5
Compression Ration: 9.0:1
Displacement(ml): 106.7
Max. Power(Km/RPM): 5.1/8000
Max. Torque(N.m/RPM): 7.2/5000
Starting Type: Electric/kick
Transmission: Auto
Clutch: Auto Clutch
Lubrication type: Pressure Splash



# X150

### Spefications

Type: Single cylinder, 4-stroke, air cool, Dimensions(mm): 460\*300\*260
Net Weight(KG): 21
Bore \*Stroke(mm): 56\*57
Compression Ration: 9.7:1
Displacement(ml): 140
Max. Power(Km/RPM): 6.8/7500
Max. Torque(N.m/RPM): 9.7/5500
Starting Type: Electric/kick
Transmission: 4-gear
Clutch: Auto
Lubrication type: Pressure Splash









### Spefications

Type: Single cylinder, 4-stroke, air cool, Dimensions(mm)