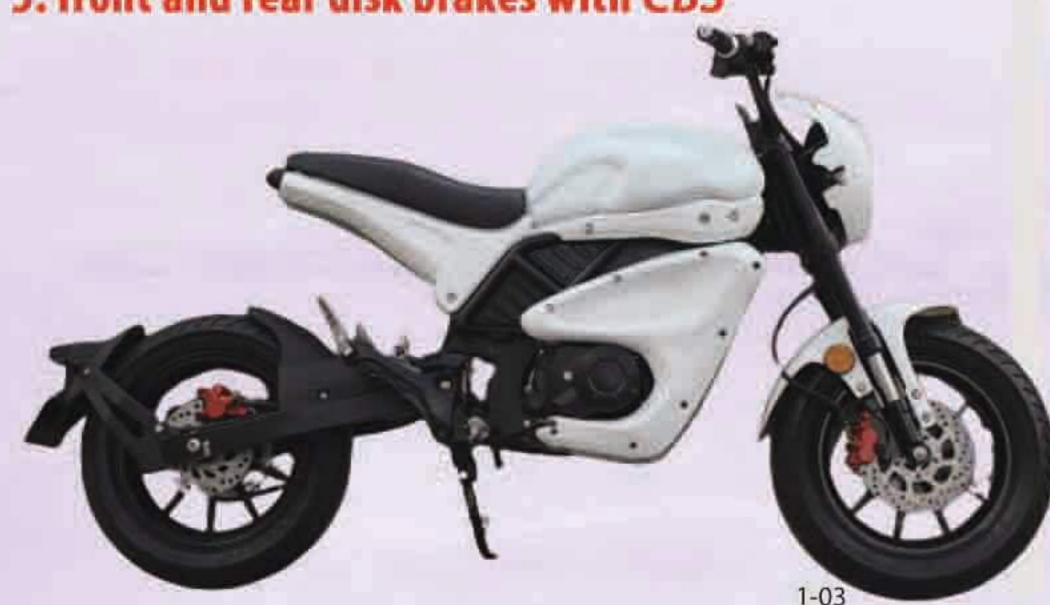

### PROSENSE INDUSTRIAL CO., LTD

- 1. 2000W Motor with 4-gear Transmission
- 2. 72V40AH Lithim Battery( Ferrous lithium phosphate)
- 3. LED lights, digital meter
- 4. Tubless tires, Invert shock
- 5. front and rear disk brakes with CBS

#### Spefications

Chassis

Dimensions(mm): 1920x850x1085 Wheel base(mm): 1370 Ground clearance(mm): 230 Dry weight: 115Kg Max.speed(km/h): 90 Fr brake / Rr brake: Disk / Disk Fr tyre / Rr tyre: 120/80-14, 120/80-14 tubeless Front suspension: Invert Shock Absorber Rear suspension: Mono Shock Absorber

#### Motor

2000W Motor, Brushless, 4-gear Transmission

#### Battery

72V40Ah Lithium Battery

#### Optional

17 inch tyres for front and rear wheels