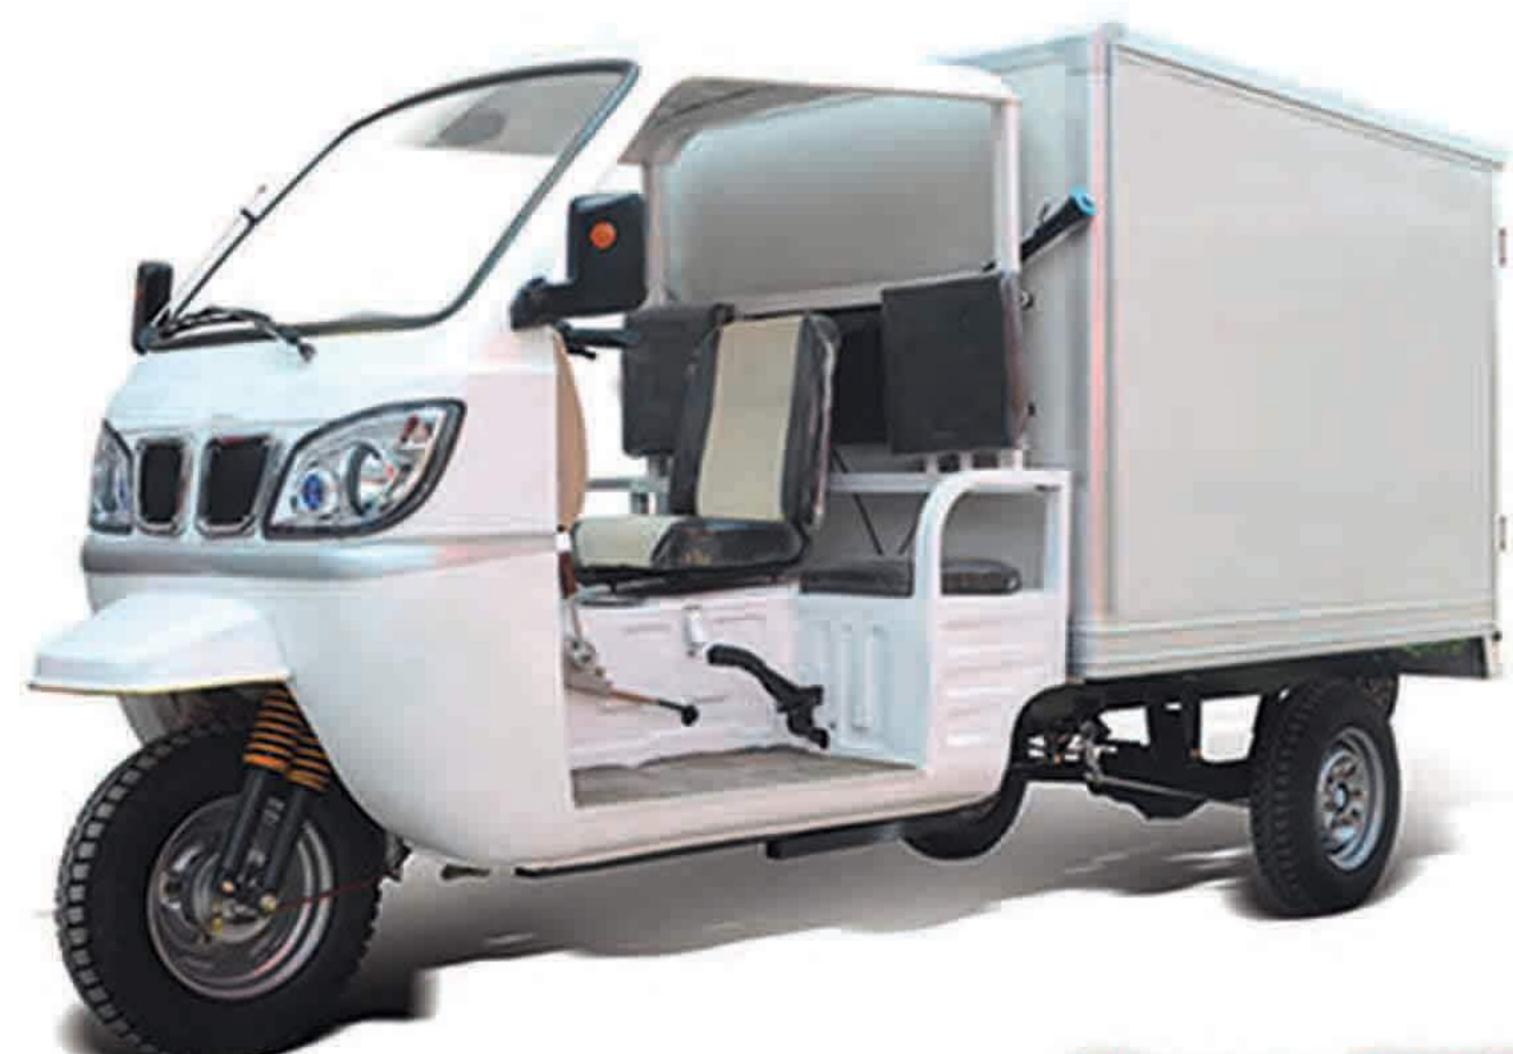

## PROSENSE INDUSTRIAL CO.,LTD

Xcargo 300G

Dimensions(mm): 4000x1400x1650

Wheel base(mm): 2550

Cargo box size(mm): 2000\*1400

Dry weight: 530kg

Max.speed(km/h): 60

Fr brake / Rr brake: Drum/ Drum

Fr tyre / Rr tyre: 5.00-12, 5.00-12

Front suspension: Hydraulic Spring Absorber Rear suspension: Hydraulic Spring Absorber

Engine

Mode: 4-stroke, water cooled, single cylinder

Bore x Stroke(mm):

Displacement(cc): 300

Compression Ratio: 9.1:1

Ignition: CDI

Transmission: 45Speeds, Manual Clutch

Transmission system: Shaft

Starting system: kick / electric

Output, Max(kw/r/min): 14.5/7000

Max.torque(n.m/r/min): 22.5/5000

Optional

250CC,300CC engine, water cooled

Alarm