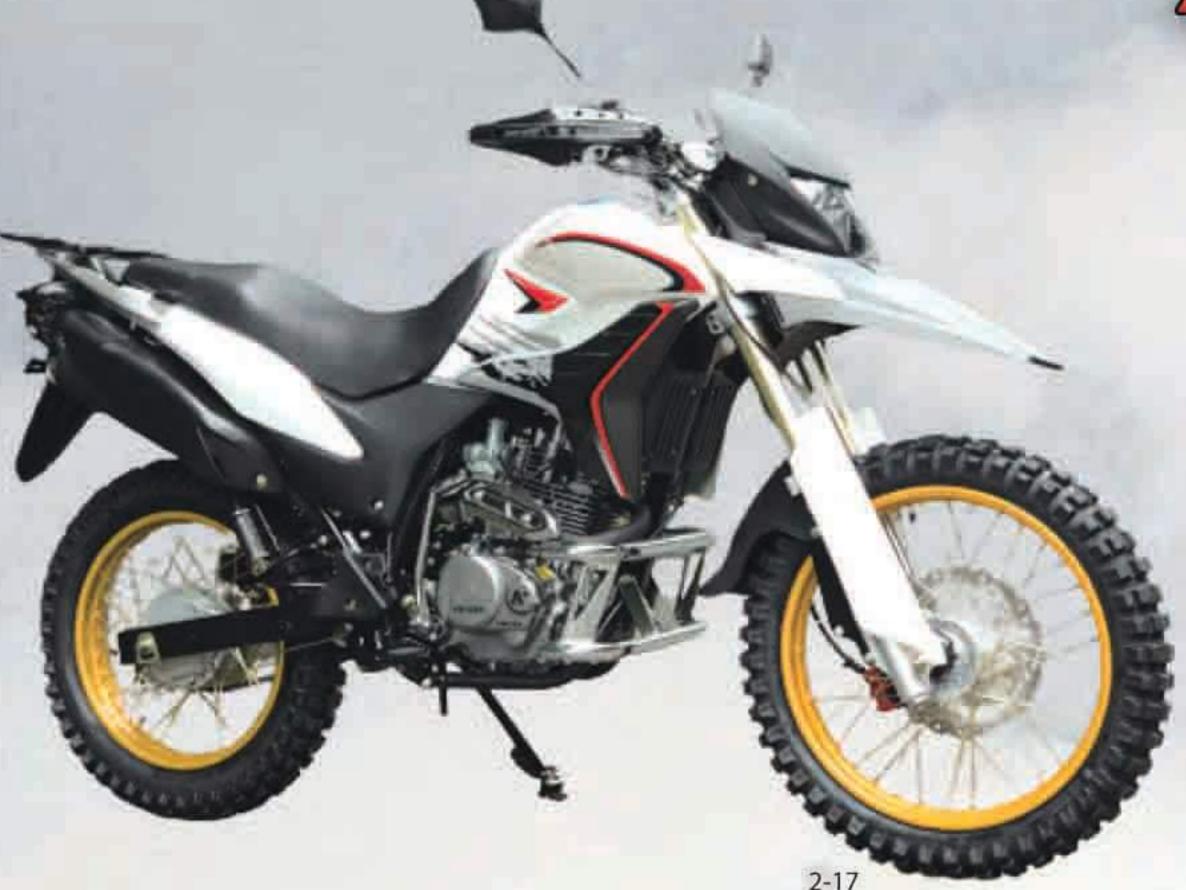

/ electric

Output, Max(kw/r/min): 15/7000

Max.torque(n.m/r/min): 19.2/6500

Optional

200CC, 250CC Engine, Alarm



# XJia 150

### Spefications

#### Chassis

Dimensions(mm): 2120x855x1190

Wheel base(mm): 1430

Ground clearance(mm): 290

Dry weight: 120kg

Max.speed(km/h): 100

Fr brake / Rr brake: Disk / Drum

Fr tyre / Rr tyre: 2.75-21, 4.10-18

Front suspension: Hydraulic Spring Absorber Rear suspension: Hydraulic Spring Absorber

#### Engine

Mode: 4-stroke, air cooled, single cylinder

Bore x Stroke(mm): 62×49.5

Displacement(cc): 149

Compression Ratio: 8.7:1

Ignition: CDI

Transmission: 5-Speeds, Manual Clutch

Transmission system: Chain

Starting system: electric/Kick

Output, Max(kw/r/min): 9/8500

Max.torque(n.m/r/min): 11.2/7000
Optional
125CC, 175CC, 200CC Engines, Alarm







# Tor 250 Spefications

#### Chassis Dimensions(mm): 2060x800x1190

Wheel base(mm): 1370

Ground clearance(mm): 260

Dry weight: 120kg

Max.speed(km/h): 110

Fr brake / Rr brake: Disk / Drum

Fr tyre / Rr tyre: 80/100-21, 110/100-18 Front suspension: Hydraulic Spring Absorber

Rear suspension: Hydraulic Spring Absorber

#### Engine

Mode: 4-stroke, air cooled, single cylinder

Bore x Stroke(mm): 65.5×66.2

Displacement(cc): 229

Compression Ratio: 9.0:1 Ignition: CDI

Transmission: 5-Speeds, Manual Clutch

Transmission system: Chain

Starting system: kick / electric

Output, Max(kw/r/min): 12/7500

Max.torque(n.m/r/min): 16.5/6000

Optional

150CC, 200CC Engine, Alarm



### Spefications

#### Chassis

Dimensions(mm): 2030x810x1260

Wheel base(mm): 1350

Ground clearance(mm): 275

Dr