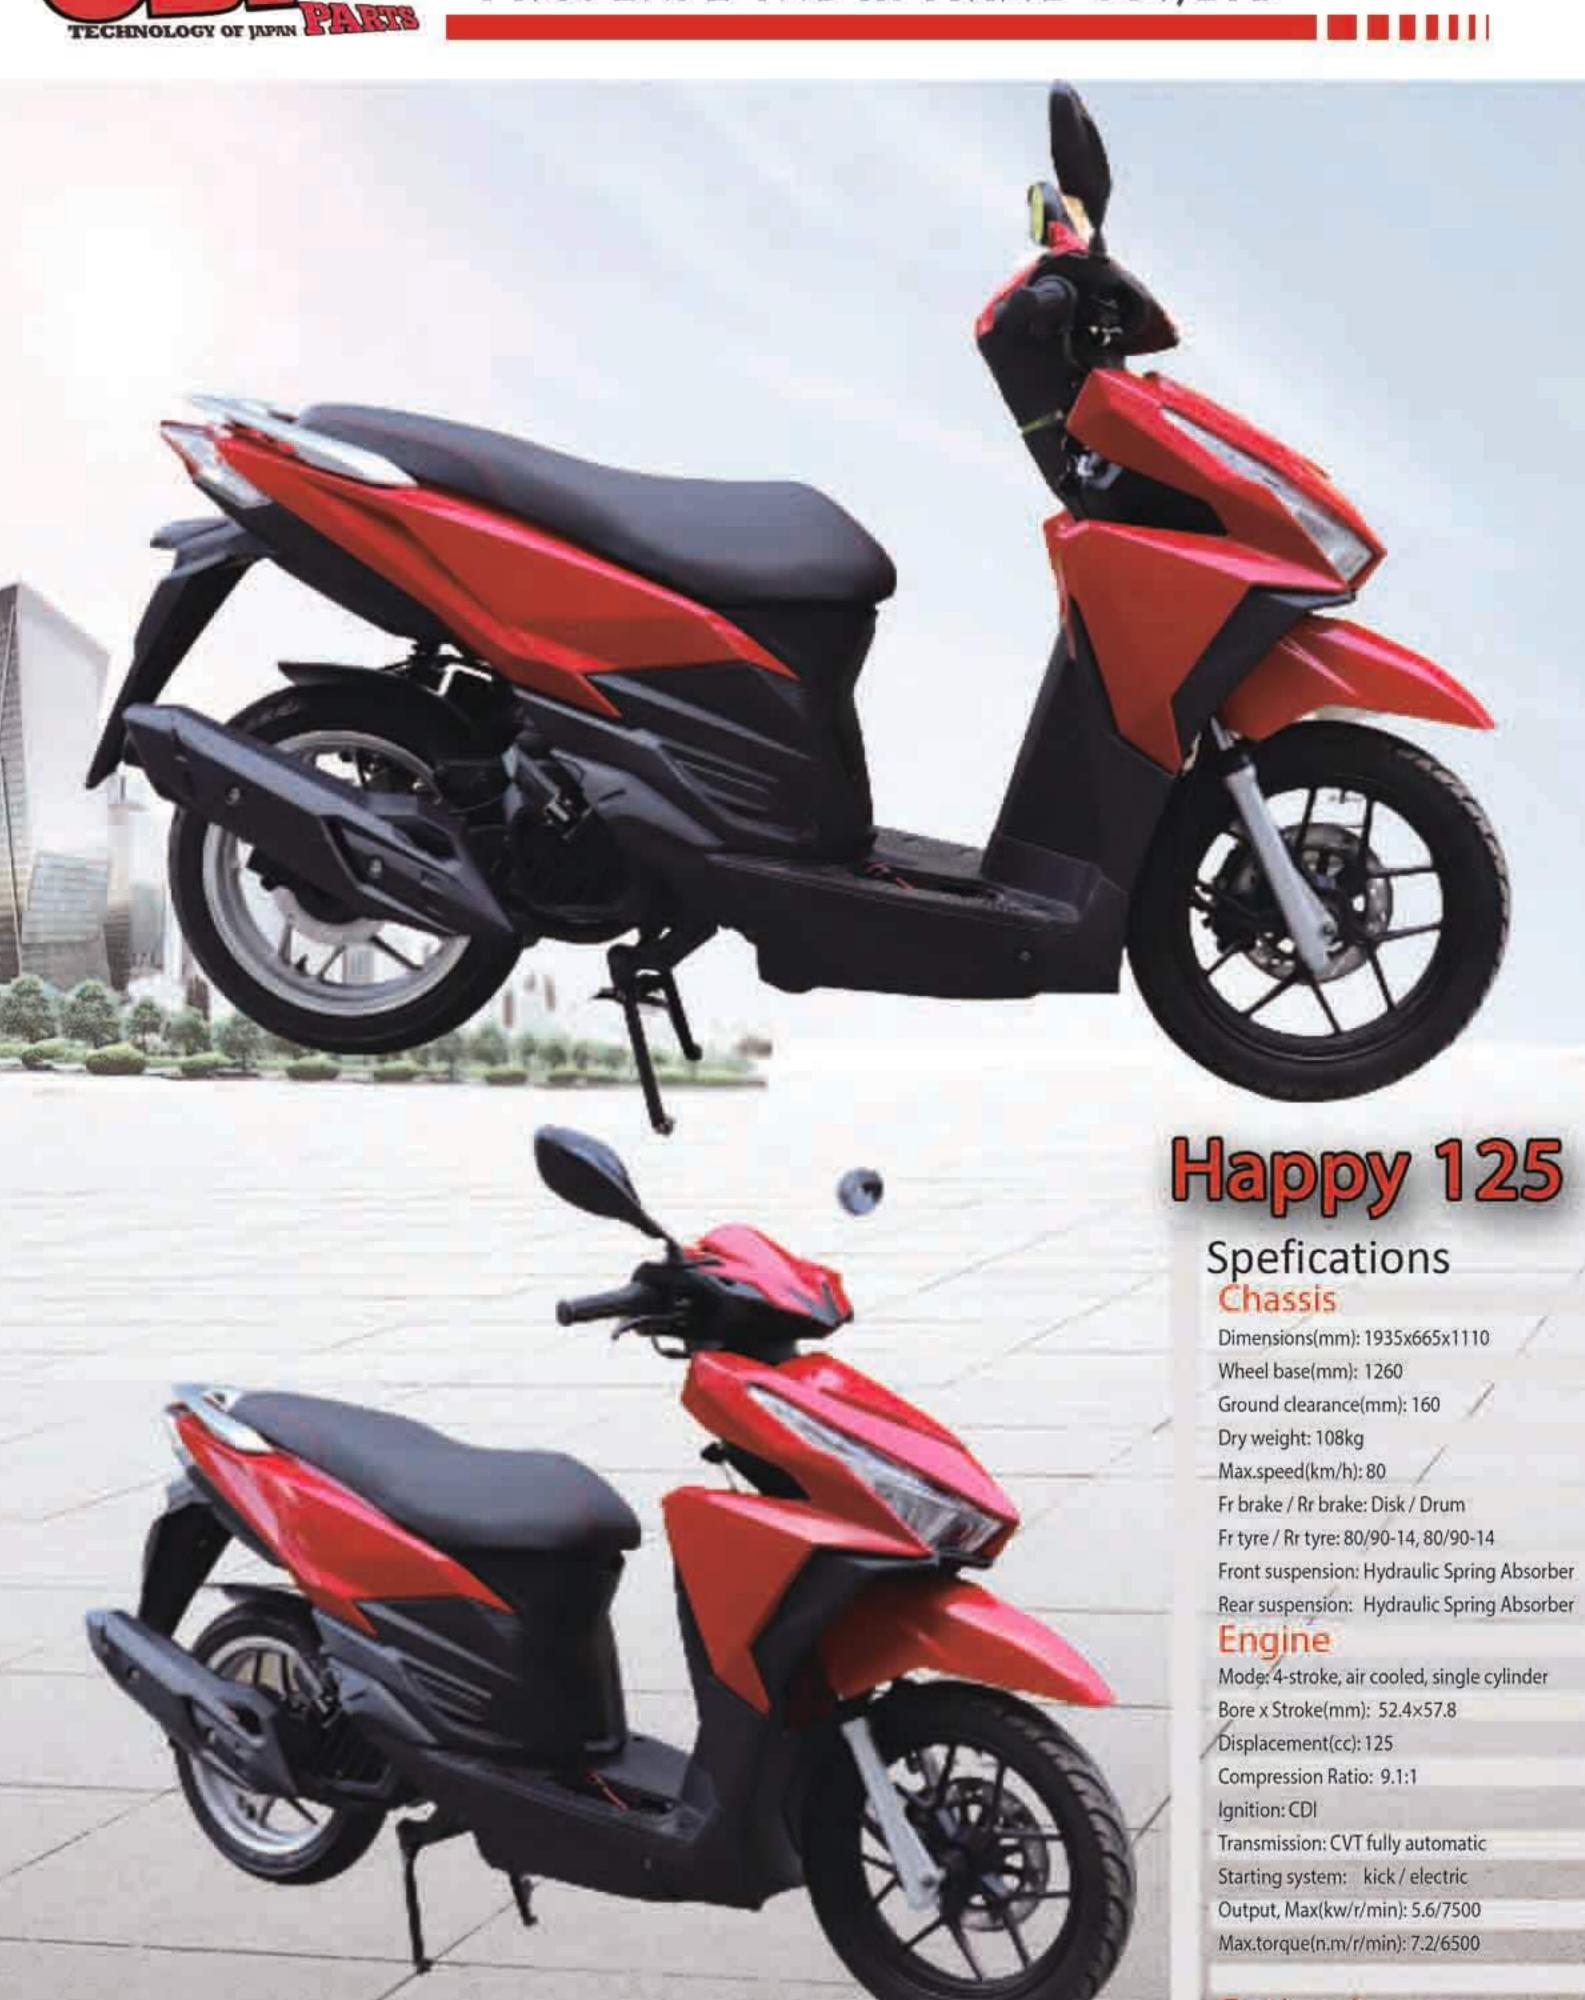

#### Spefications

#### Chassis

Dimensions(mm): 1960x810x1200 Wheel base(mm): 1365 Ground clearance(mm): 150 Dry weight: 119Kg Max.speed(km/h): 90 Fr brake / Rr brake: Disk / Disk

Fr tyre / Rr tyre: 120/80-14, 120/80-14 Tubeless Front suspension: Invert Shock Absorber Rear suspension: Mono Shock Absorber

#### Motor

2000W Brushless Motor, with 4-gear transmission Battery

72V40AH Lithim Battery

#### Optional

17 inch tyres for front and rear wheels