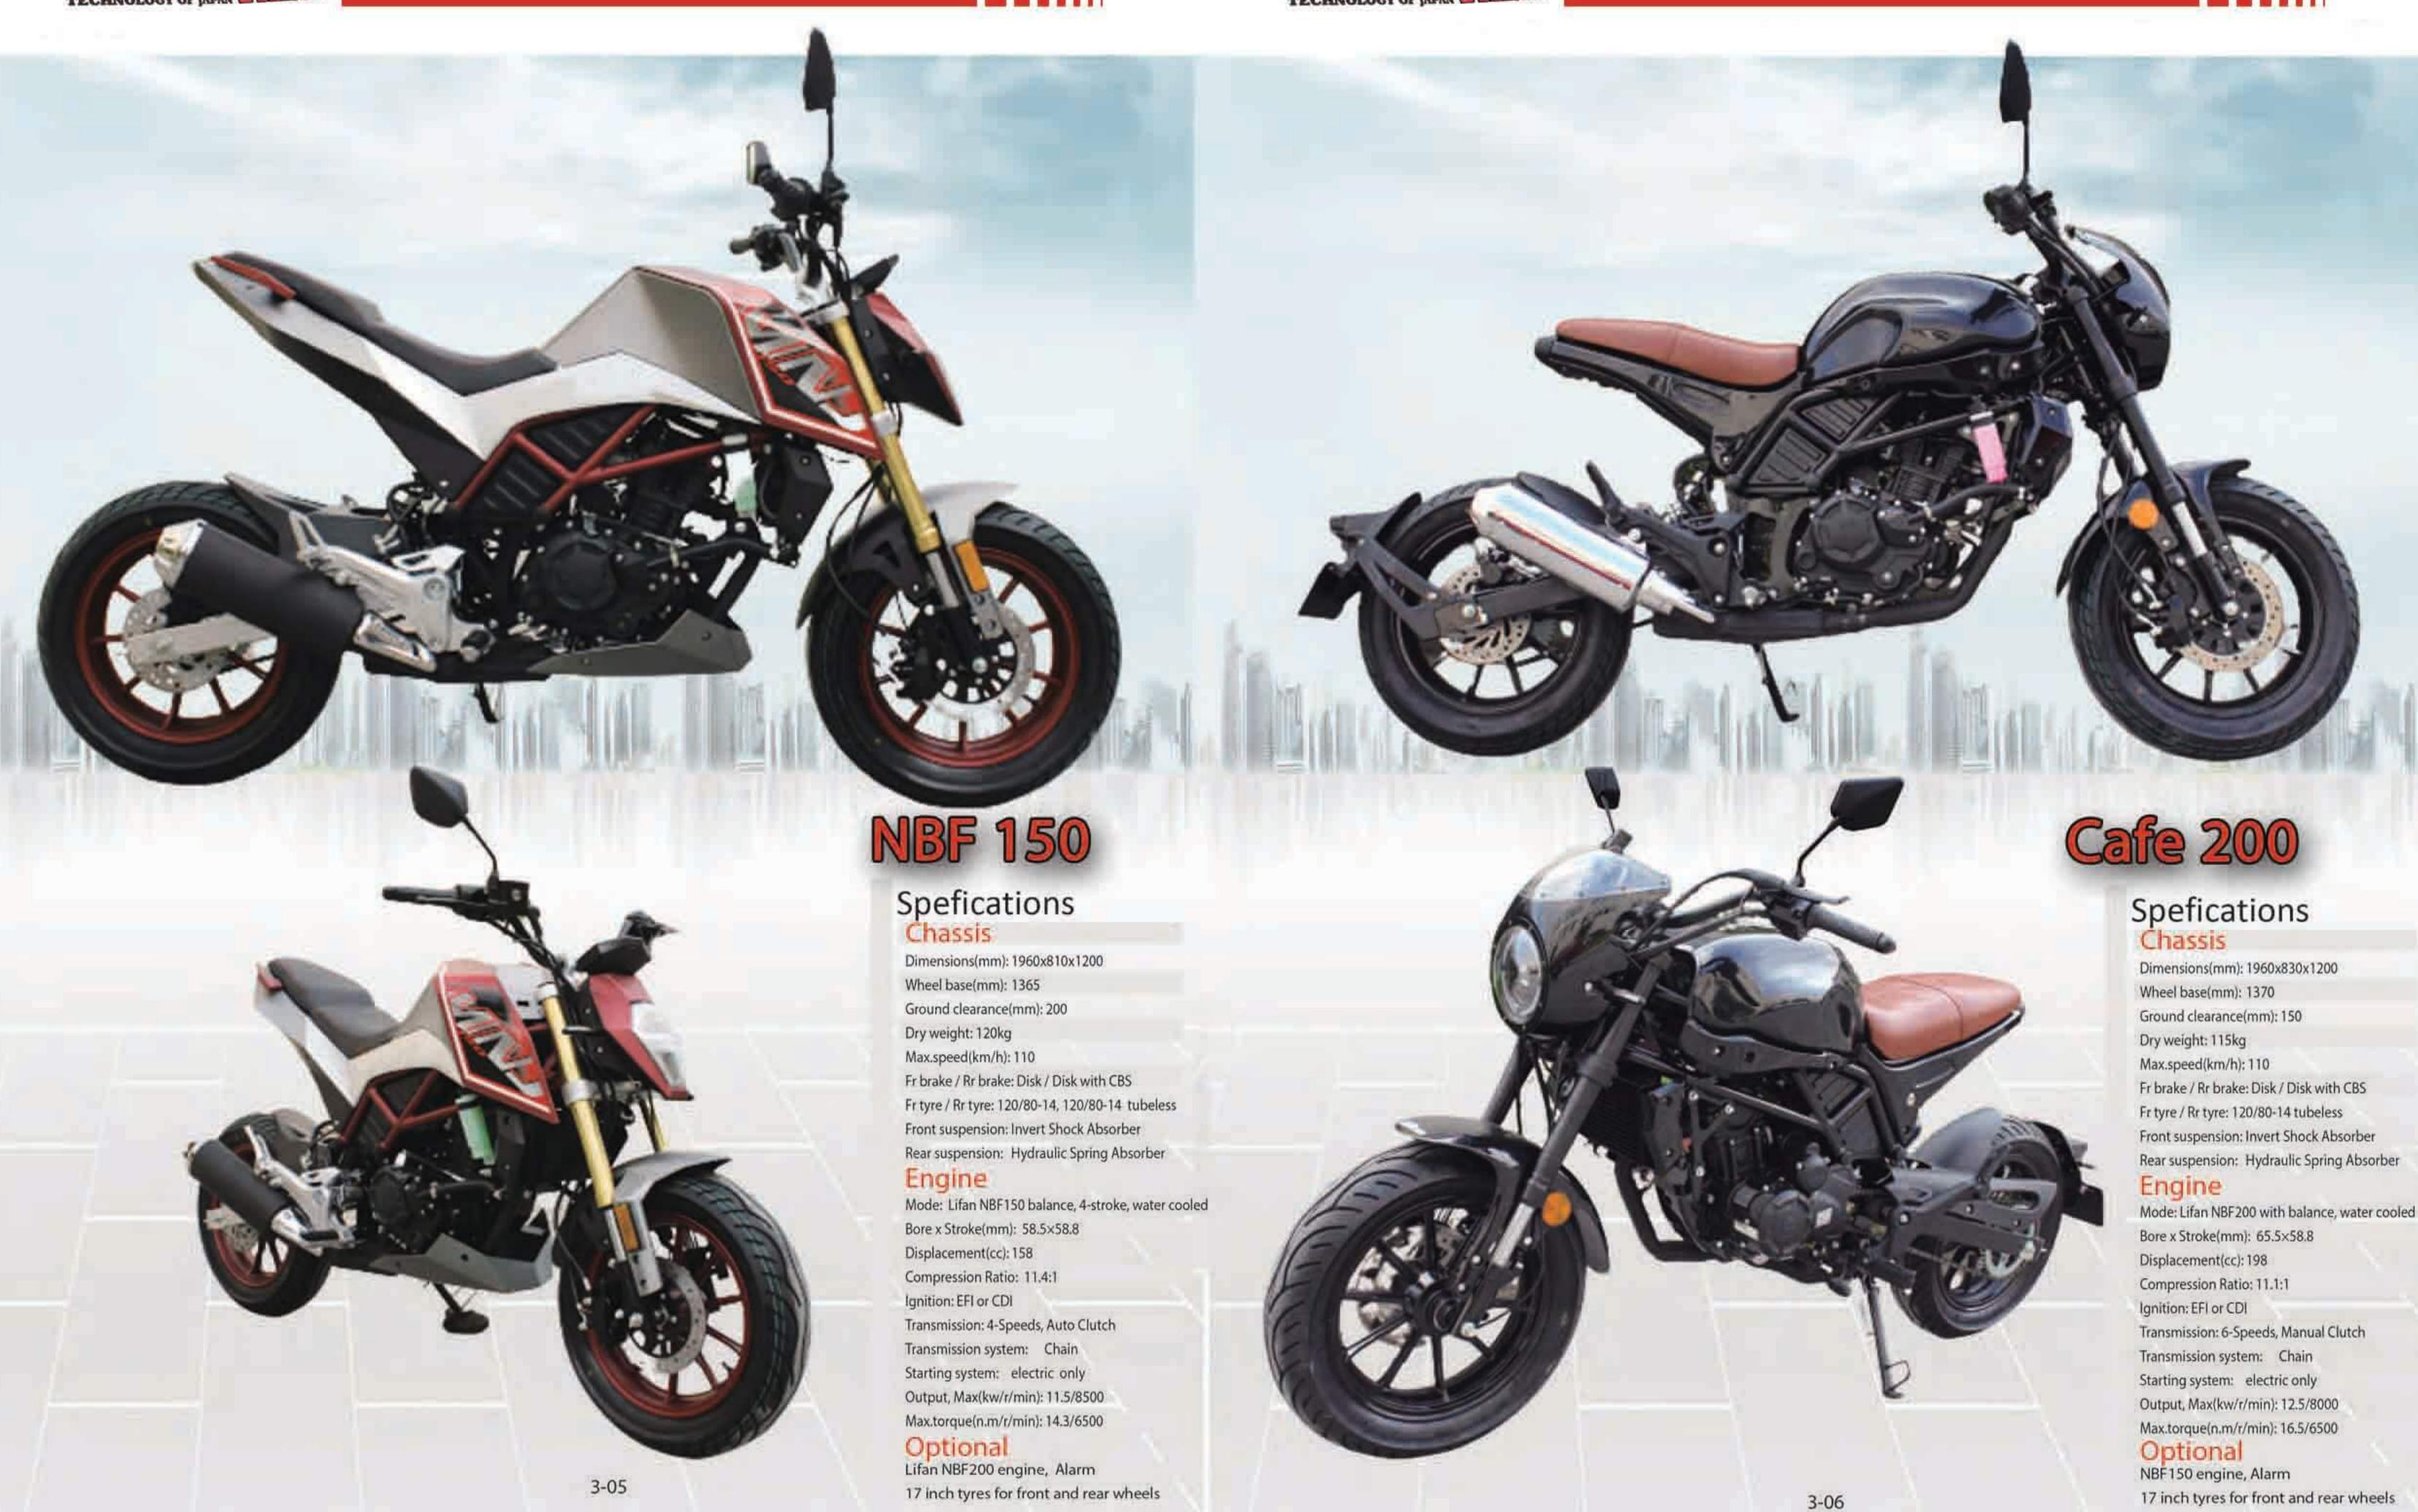

### Features:

- 1. 2000W Motor with 4-gear Transmission 2. 72V40AH Lithim Battery( Ferrous lithium phosphate)
- 3. LED lights, digital meter
- 4. Tubless tires, Invert shock
- 5. front and rear disk brakes with CBS

#### Spefications

#### Chassis

Dimensions(mm): 1960x810x1200 Wheel base(mm): 1365 Ground clearance(mm): 150 Dry weight: 119Kg Max.speed(km/h): 90 Fr brake / Rr brake: Disk / Disk

Fr tyre / Rr tyre: 120/80-14, 120/80-14 Tubeless Front suspension: Invert Shock Absorber Rear suspension: Mono Shock Absorber

#### Motor

2000W Brushless Motor, with 4-gear transmission Battery

72V40AH Lithim Battery

#### Optional

17 inch tyres for front and rear wheels