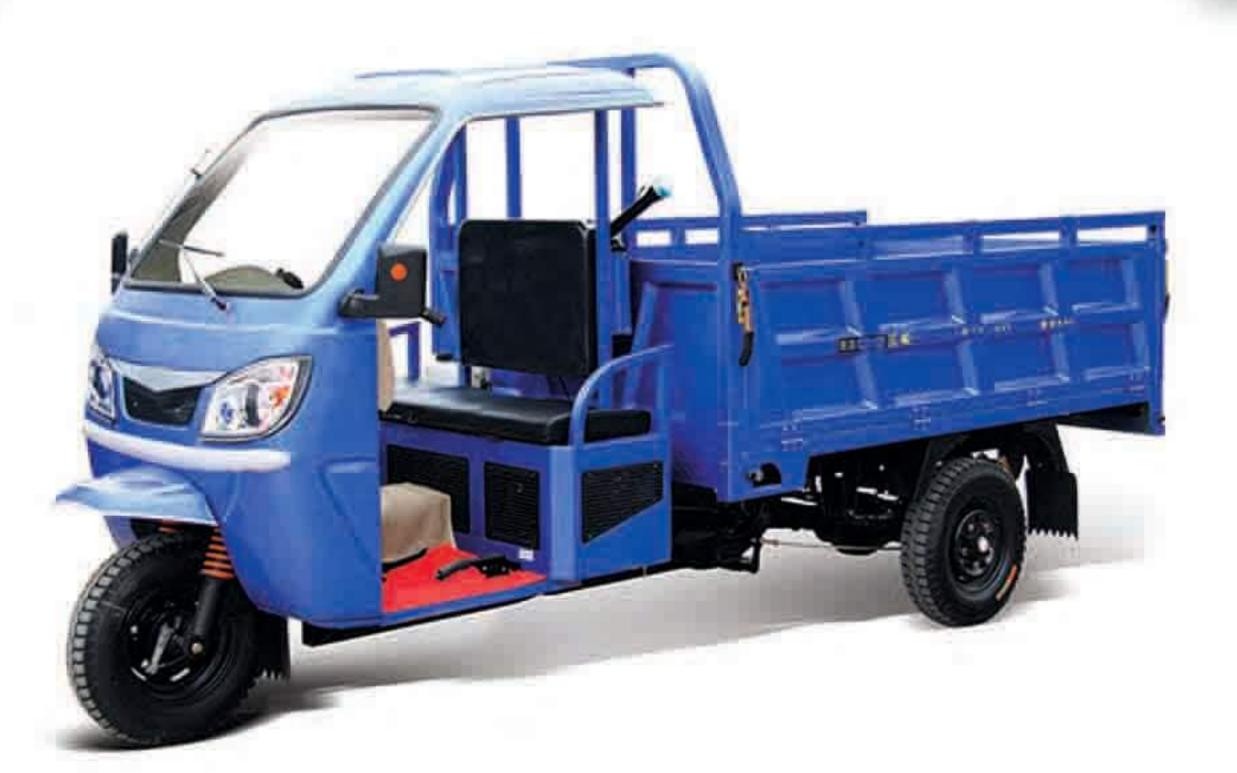

# Xcargo 200

#### Spefications Chassis

Dimensions(mm): 3200x1300x2100

Wheel base(mm): 2250

Cargo box size(mm): 1800\*1500

Dry weight: 480kg

Max.speed(km/h): 60

Fr brake / Rr brake: Drum/ Drum

Fr tyre / Rr tyre: 5.00-12, 5.00-12

Front suspension: Hydraulic Spring Absorber

Rear suspension: Hydraulic Spring Absorber

#### Engine

Mode: 4-stroke, air cooled, single cylinder

Bore x Stroke(mm):

Displacement(cc): 196

Compression Ratio: 9.1:1

Ignition: CDI

Transmission: 5-Speeds, Manul Clutch

Transmission system: Shaft

Starting system: kick / electric

Output, Max(kw/r/min): 10.6/7500

Max.torque(n.m/r/min): 13.5/5500

Optional 250CC ,300CC engine, water cooled