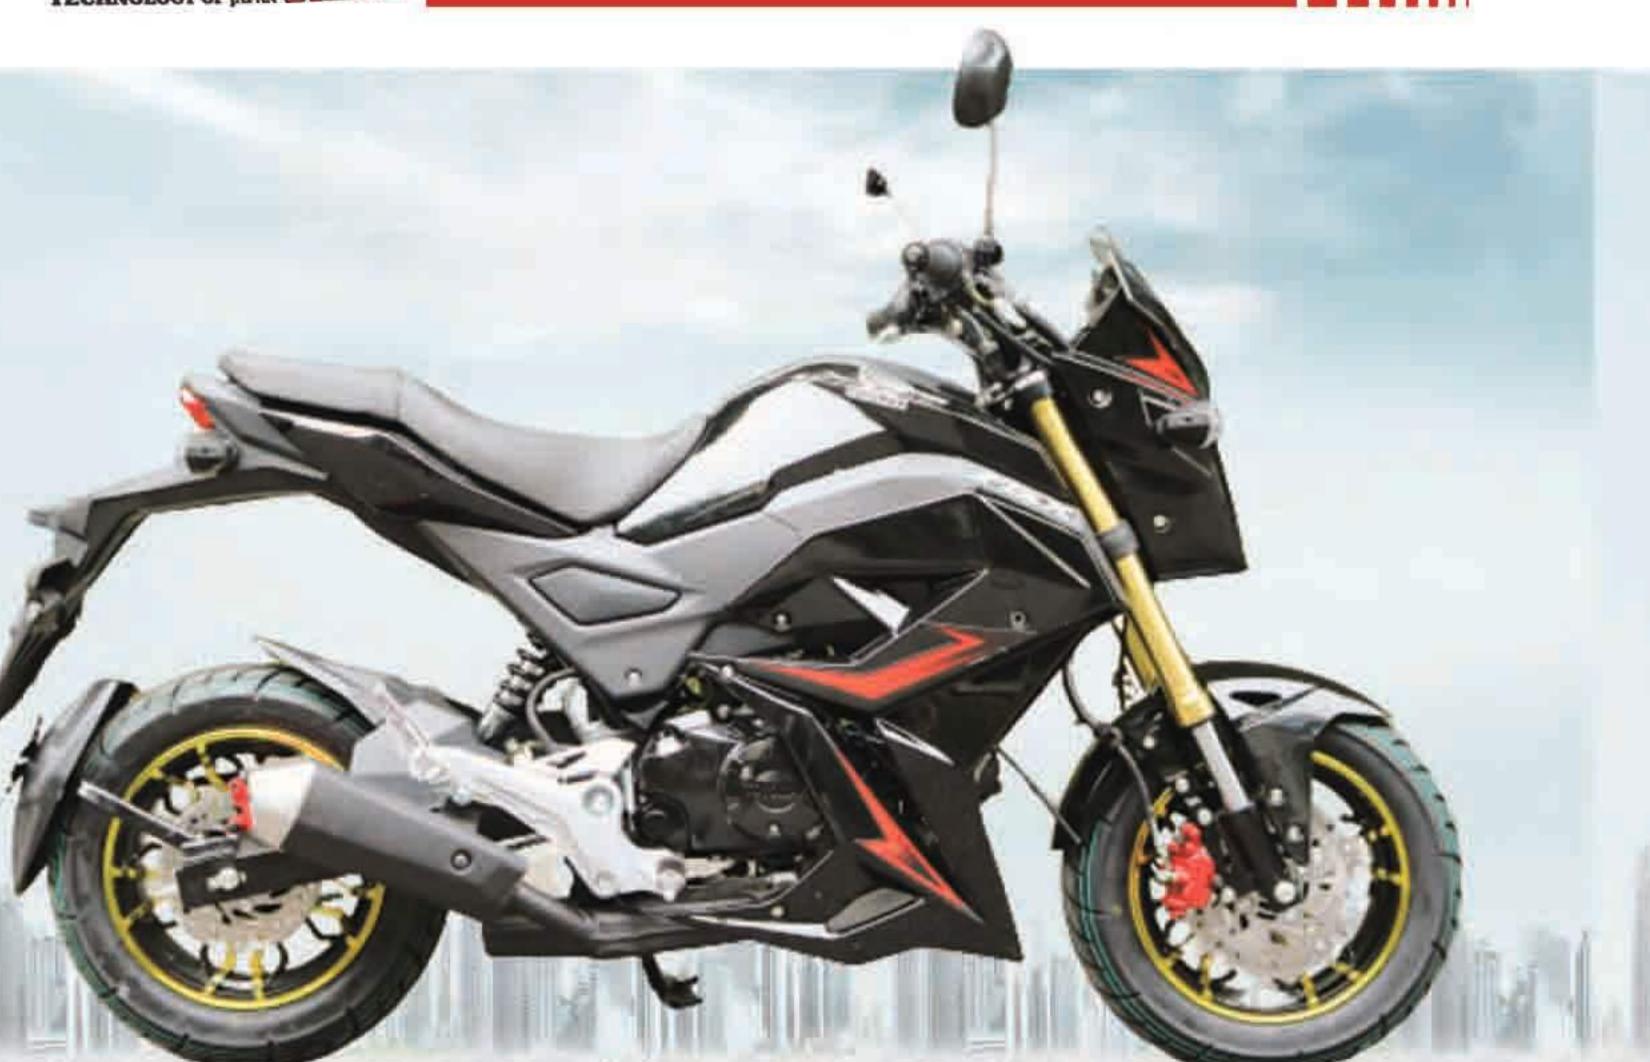

### Features:

- 1. 2000W Motor with 4-gear Transmission 2. 72V40AH Lithim Battery( Ferrous lithium phosphate)
- 3. LED lights, digital meter
- 4. Tubless tires, Invert shock
- 5. front and rear disk brakes with CBS

#### Spefications

#### Chassis

Dimensions(mm): 1960x810x1200 Wheel base(mm): 1365 Ground clearance(mm): 150 Dry weight: 119Kg Max.speed(km/h): 90 Fr brake / Rr brake: Disk / Disk

Fr tyre / Rr tyre: 120/80-14, 120/80-14 Tubeless Front suspension: Invert Shock Absorber Rear suspension: Mono Shock Absorber

#### Motor

2000W Brushless Motor, with 4-gear transmission Battery

72V40AH Lithim Battery

#### Optional

17 inch tyres for front and rear wheels