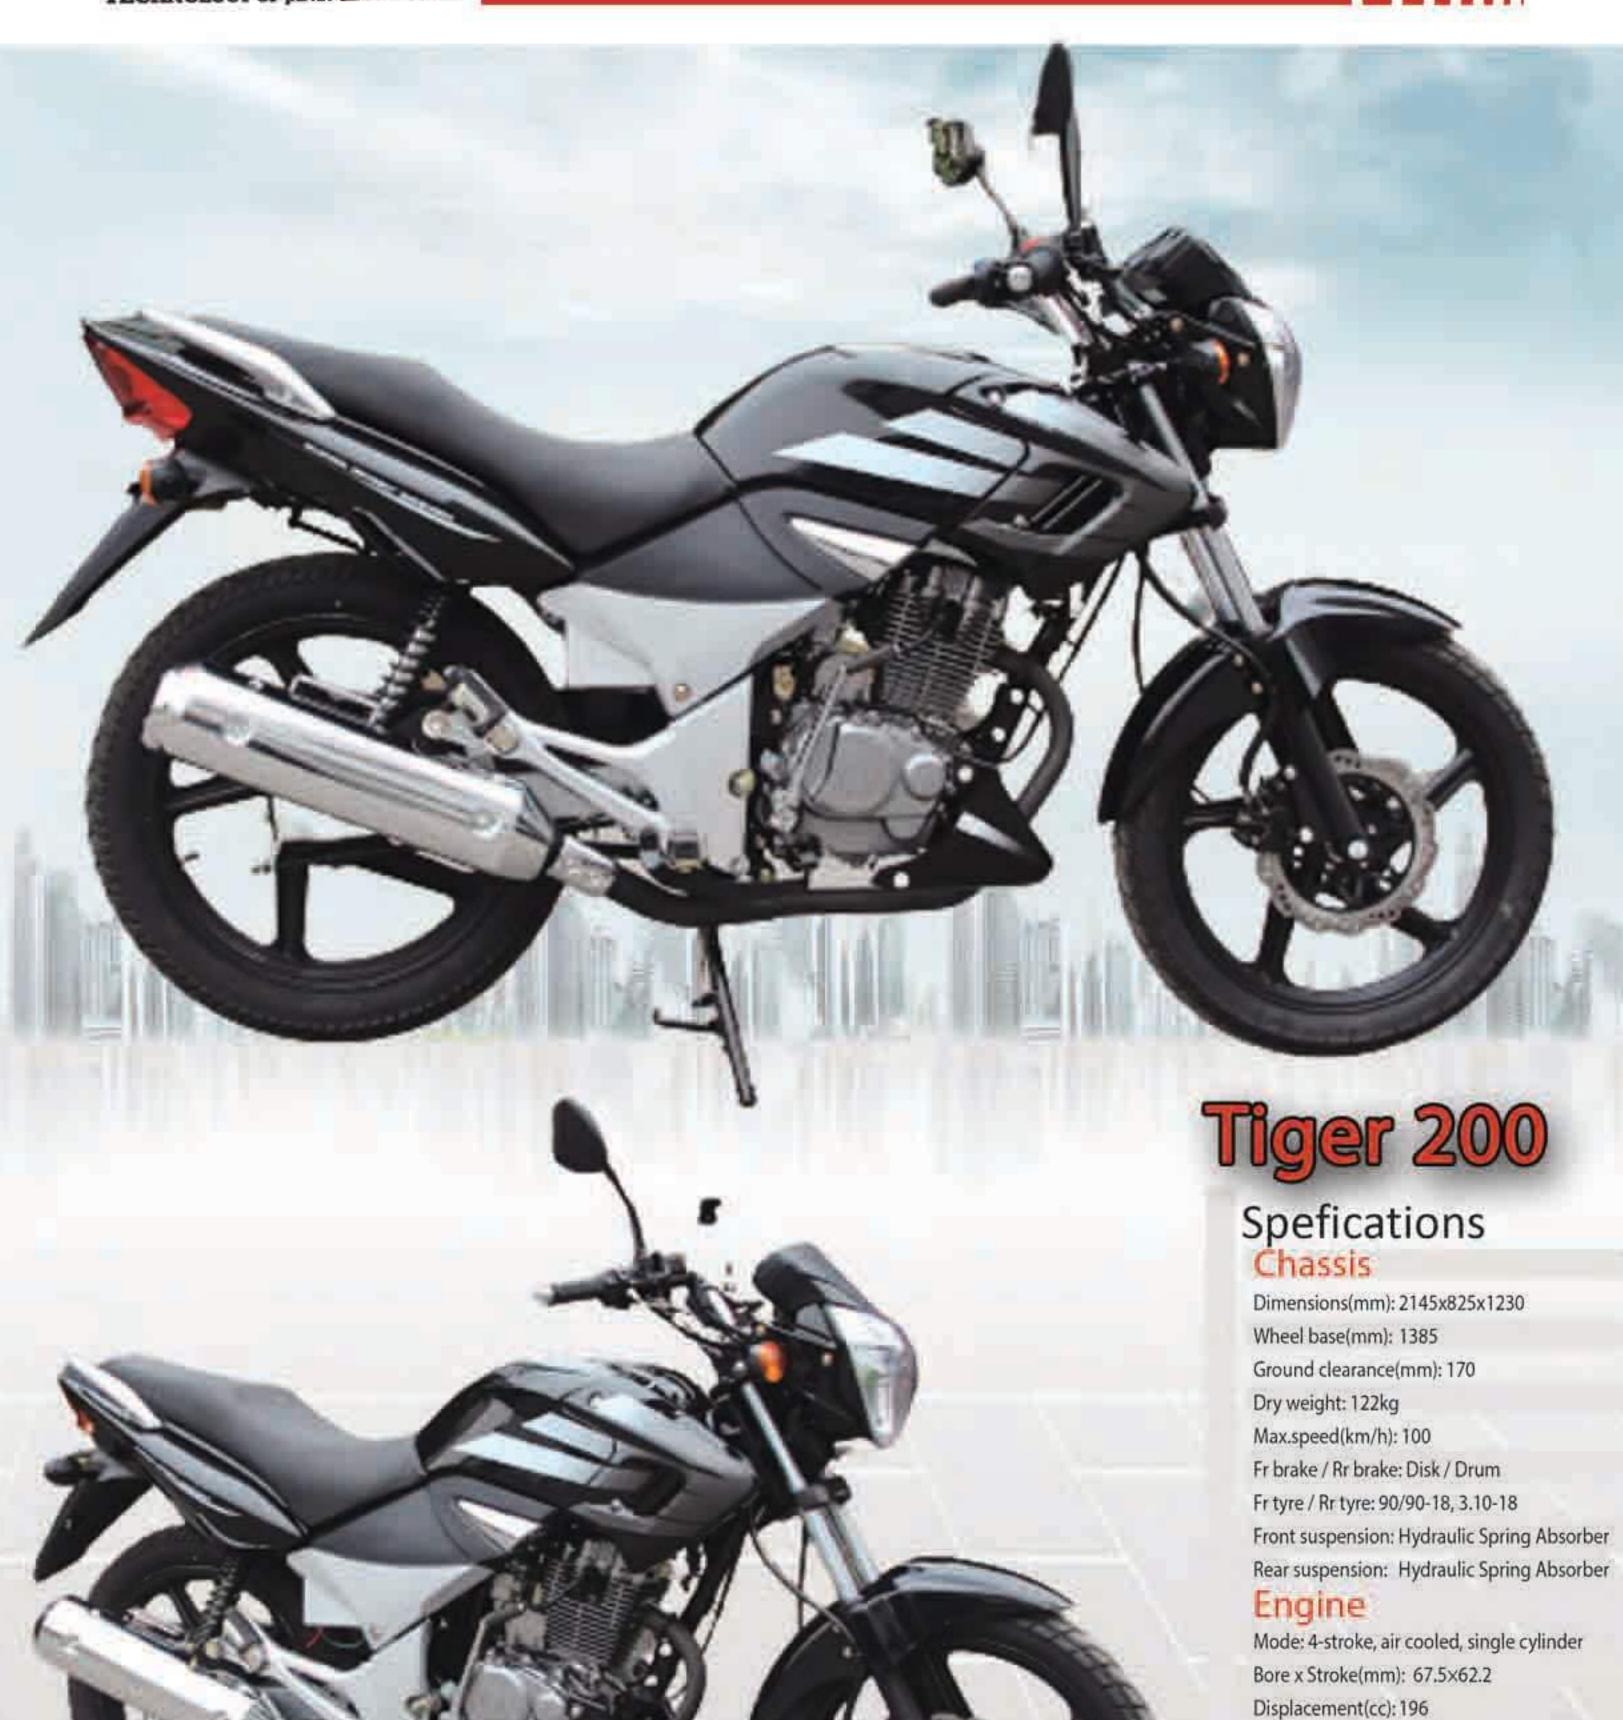

#### Chassis

Dimensions(mm): 2060x830x1350

Wheel base(mm): 1380

Ground clearance(mm): 280

Dry weight: 115kg

Max.speed(km/h): 120

Fr brake / Rr brake: Disk / Drum

Fr tyre / Rr tyre: 90/100-21, 120/90-18
Front suspension: Hydraulic Spring Absorber

Rear suspension: Hydraulic Spring Absorber

#### Engine

Mode: 4-stroke, air cooled, single cylinder

Bore x Stroke(mm): 65.5×66.2

Displacement(cc): 229

Compression Ratio: 9.0:1

Ignition: CDI

Transmission: 5-Speeds, Manual Clutch

Transmission system: Chain

Starting system: kick / electric

Output, Max(kw/r/min): 12/7500

Max.torque(n.m/r/min): 16.5/6000

Optional

150CC, 200CC engines, Alarm, Double muffler, Fr. Invert Shock Absorber

2-09

2-10