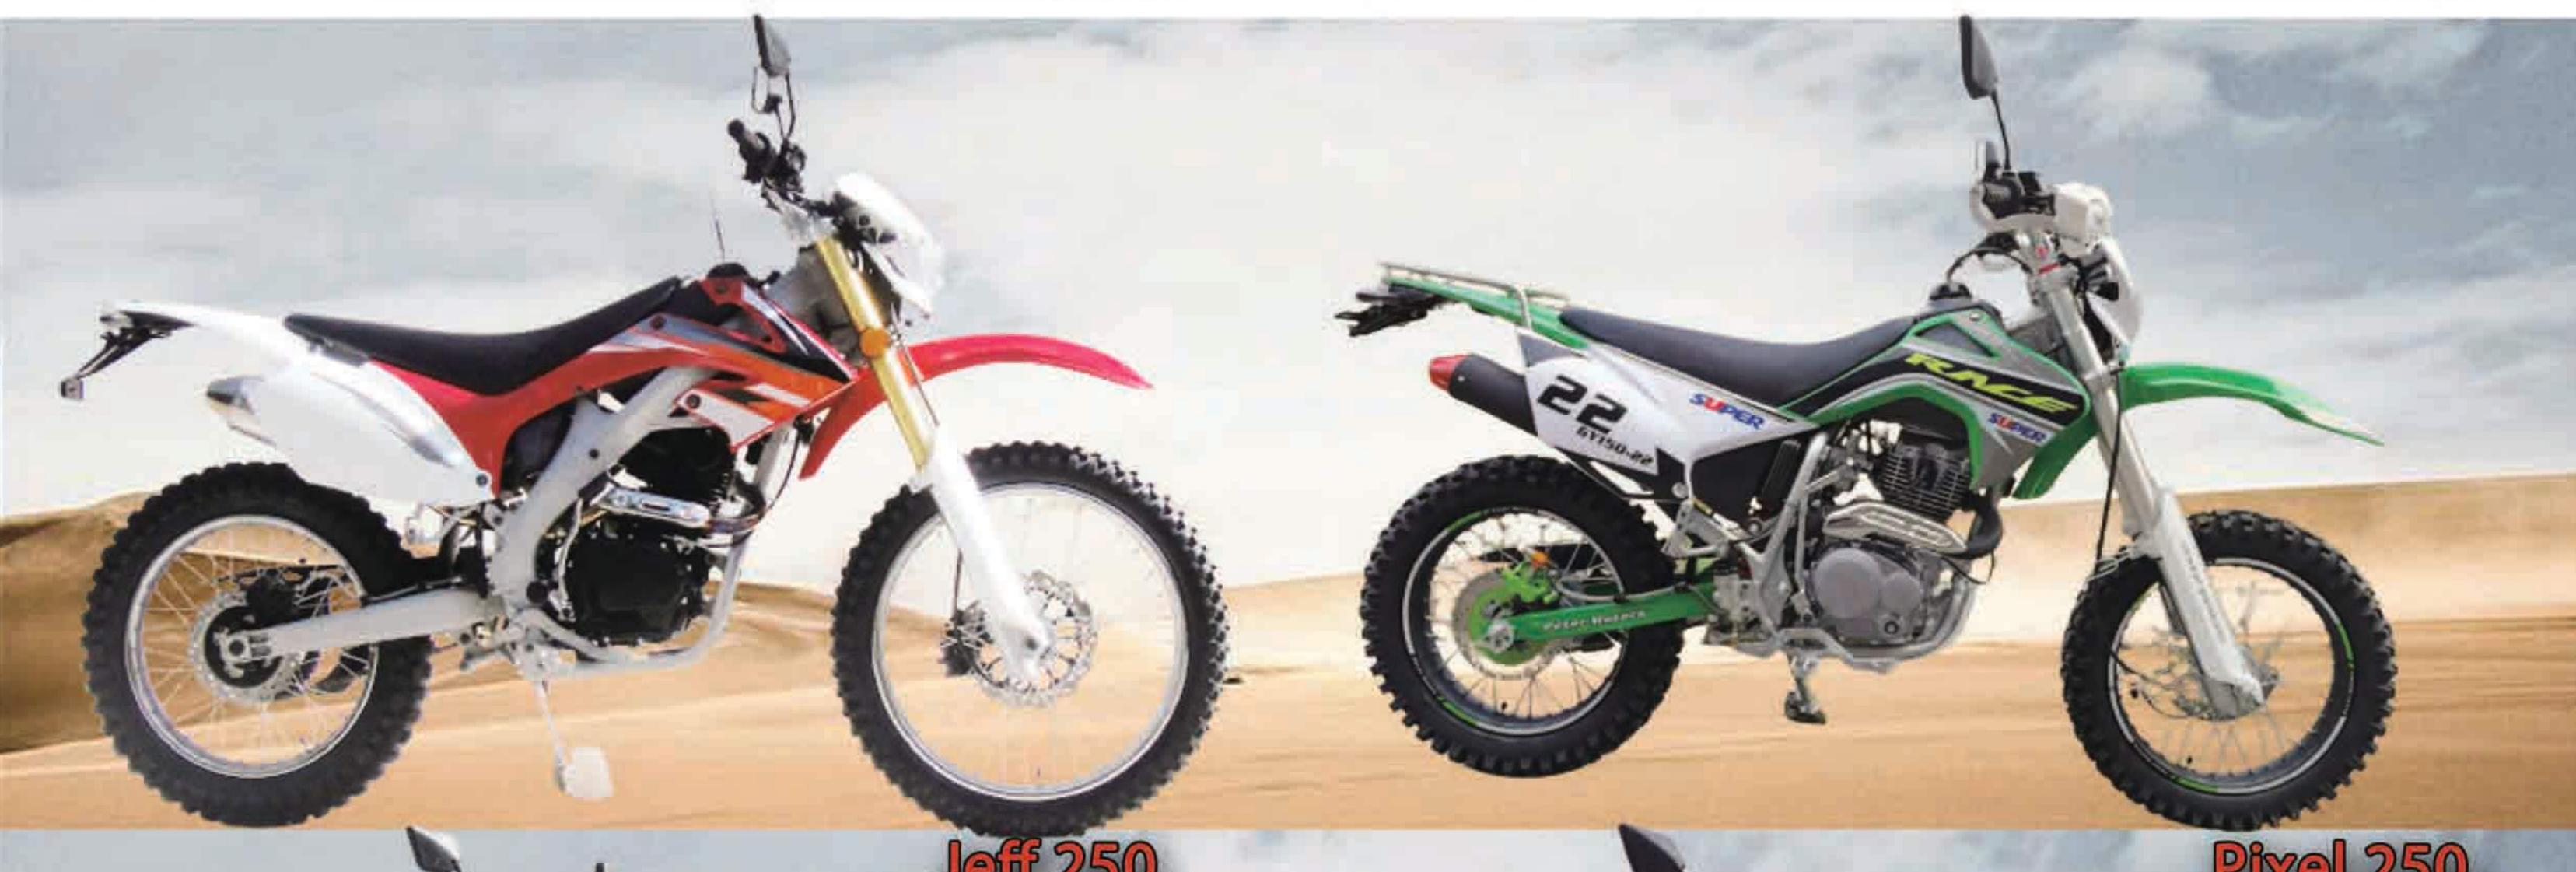

# Jeff 250

# Spefications Chassis

Dimensions(mm): 2100x810x1210 Wheel base(mm): 1370 Ground clearance(mm): 260 Dry weight: 110kg

Max.speed(km/h): 110

Fr brake / Rr brake: Disk / Disk Fr tyre / Rr tyre: 3.50-17, 4.60-17

Front suspension: Hydraulic Spring Absorber

Rear suspension: Hydraulic Spring Absorber

#### Engine

Mode: 4-stroke, air cooled, single cylinder Bore x Stroke(mm): 65.5×66.2

Displacement(cc): 223

Compression Ratio: 9.0:1

Ignition: CDI

Transmission: 5-Speeds, Manual Clutch

Transmission system: Chain

Starting system: kick / electric

Output, Max(kw/r/min): 12/7500 Max.torque(n.m/r/min): 16.5/6000

Optional

2-15

150CC, 200CC engine, Alarm