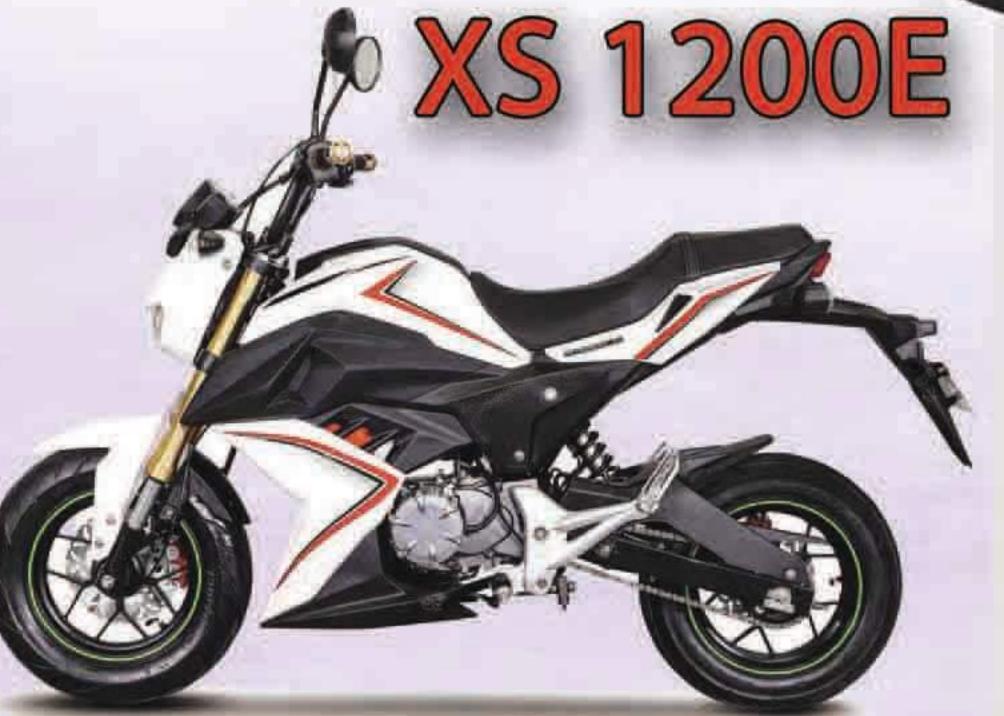

# XS 10000E

### Spefications

Chassis

Dimensions(mm): 1970x760x1110 Wheel base(mm): 1210 Ground clearance(mm): 140 Dry weight: 95Kg Max.speed(km/h): 70 Fr brake / Rr brake: Disk / Drum Fr tyre / Rr tyre: 2.50-17, 2.75-17

Front suspension: Hydraulic Spring Absorber Rear suspension: Double Shock Absorber

#### Motor

1000W Motor, Brushless, 4-gear Transmission

#### Battery

60V30Ah Lithium Battery

#### Optional

60V20Ah Lithium Battery