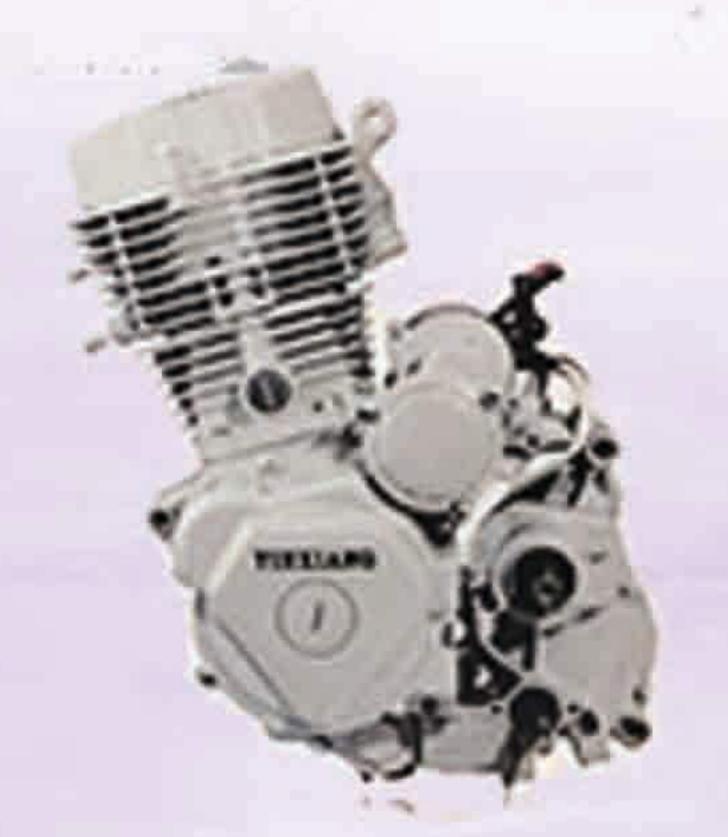

# CG250

William Control Control

### Spefications

Type: Single cylinder, 4-stroke, air cool
Dimensions(mm): 330\*318\*445
Net Weight(KG): 30
Bore \*Stroke(mm): 65.5\*66.6
Compression Ration: 8.8:1
Displacement(ml): 224
Max. Power(Km/RPM): 10.5/7500
Max. Torque(N.m/RPM): 16.5/5500
Starting Type: Electric/kick
Transmission: 5-gear
Clutch: Manual
Lubrication type: Pressure Splash