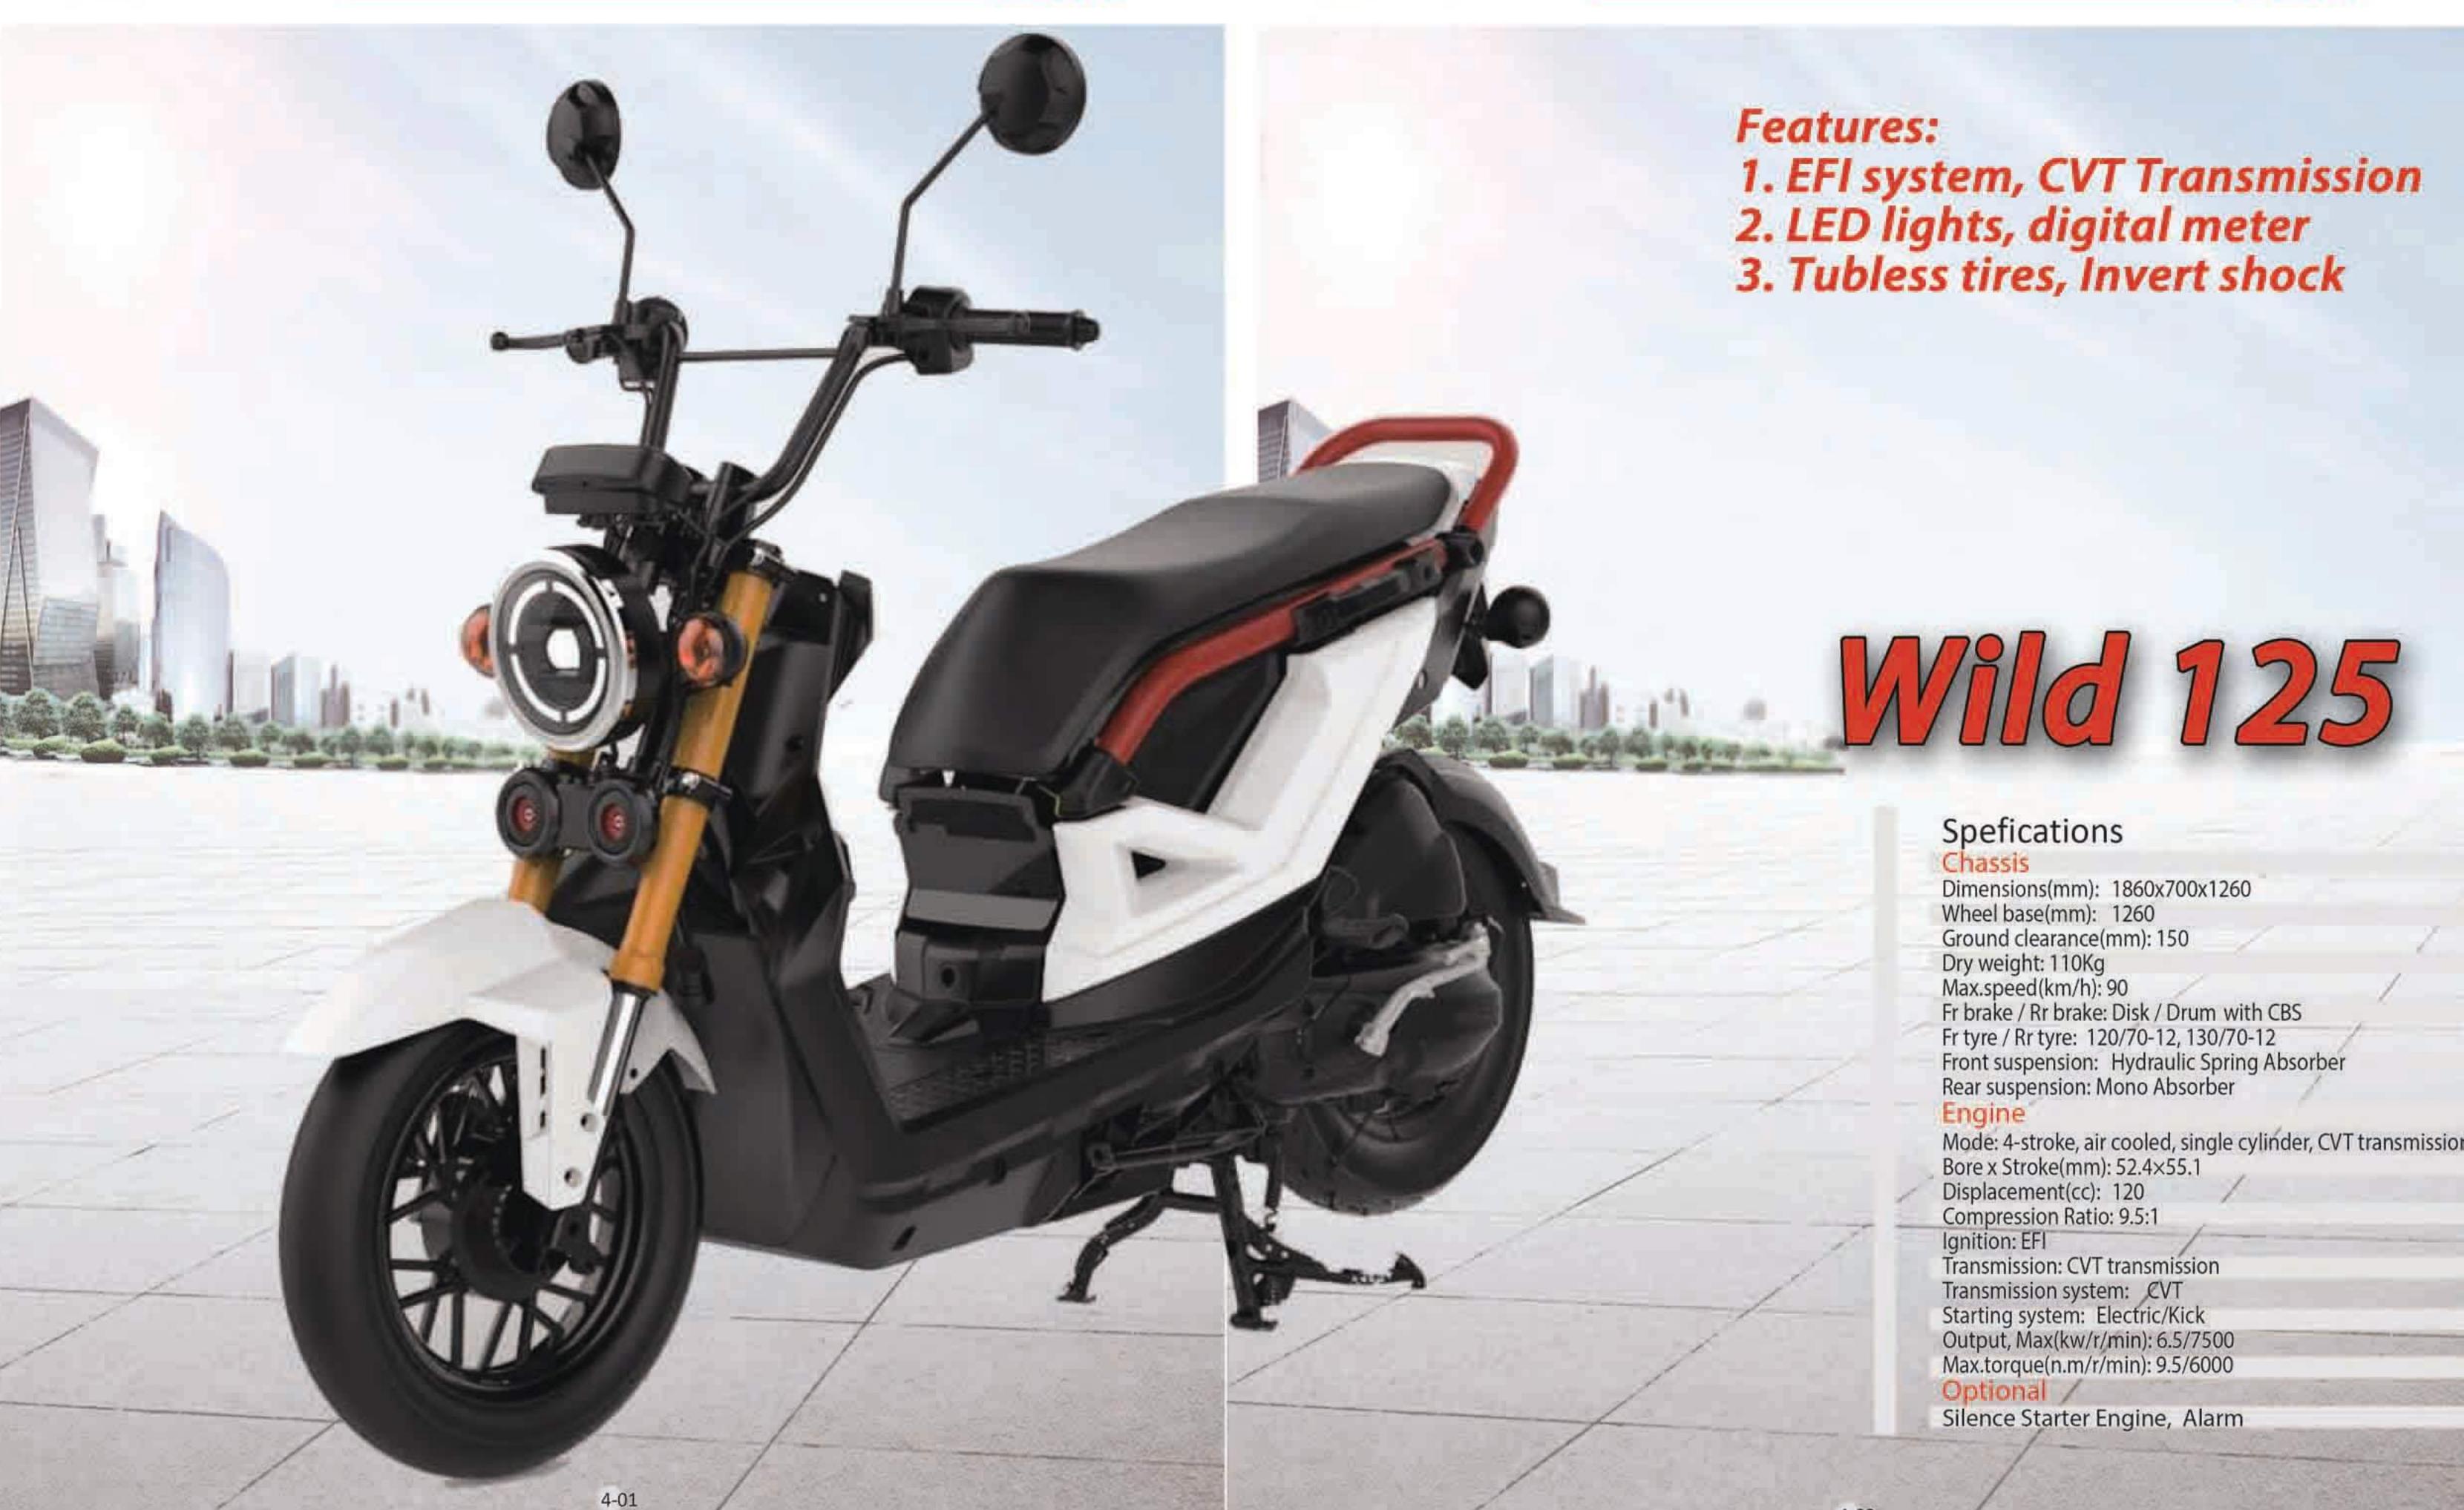

### Features:

- 1. 2000W Motor with 4-gear Transmission 2. 72V40AH Lithim Battery( Ferrous lithium phosphate)
- 3. LED lights, digital meter
- 4. Tubless tires, Invert shock
- 5. front and rear disk brakes with CBS

#### Spefications

#### Chassis

Dimensions(mm): 1960x810x1200 Wheel base(mm): 1365 Ground clearance(mm): 150 Dry weight: 119Kg Max.speed(km/h): 90 Fr brake / Rr brake: Disk / Disk

Fr tyre / Rr tyre: 120/80-14, 120/80-14 Tubeless Front suspension: Invert Shock Absorber Rear suspension: Mono Shock Absorber

#### Motor

2000W Brushless Motor, with 4-gear transmission Battery

72V40AH Lithim Battery

#### Optional

17 inch tyres for front and rear wheels