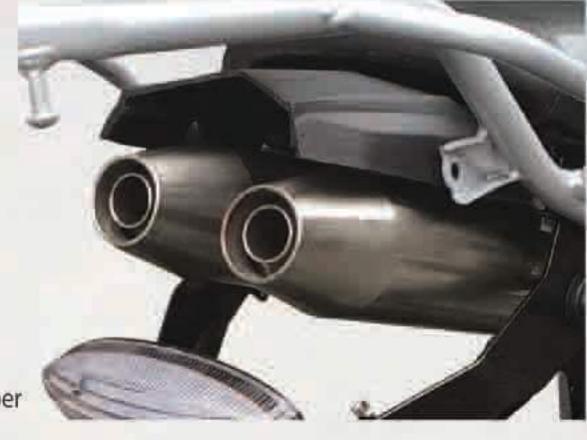

#### Chassis

Dimensions(mm): 2200x810x1220 Wheel base(mm): 1410 Ground clearance(mm): 240
Dry weight: 145Kg
Max.speed(km/h): 120
Fr brake / Rr brake: Disk / Disk Fr tyre / Rr tyre: 80/100-19, 4.60-17
Front suspension: Hydraulic Spring Absorber
Rear suspension: Mono Absorber

#### Engine

Mode: Locin RE250, 4-stroke, air cooled, single cylinder Bore x Stroke(mm): 65.5×62.2 Displacement(cc): 223

Compression Ratio: 9.2:1

Ignition: CDI
Transmission: 6-Speeds, Manual Clutch
Transmission system: Chain

Starting system: Electric only Output, Max(kw/r/min): 12/8000 Max.torque(n.m/r/min): 17/6500

300cc water cooled engine, Alarm Invert Shock Absorber 21-18 inch tyres