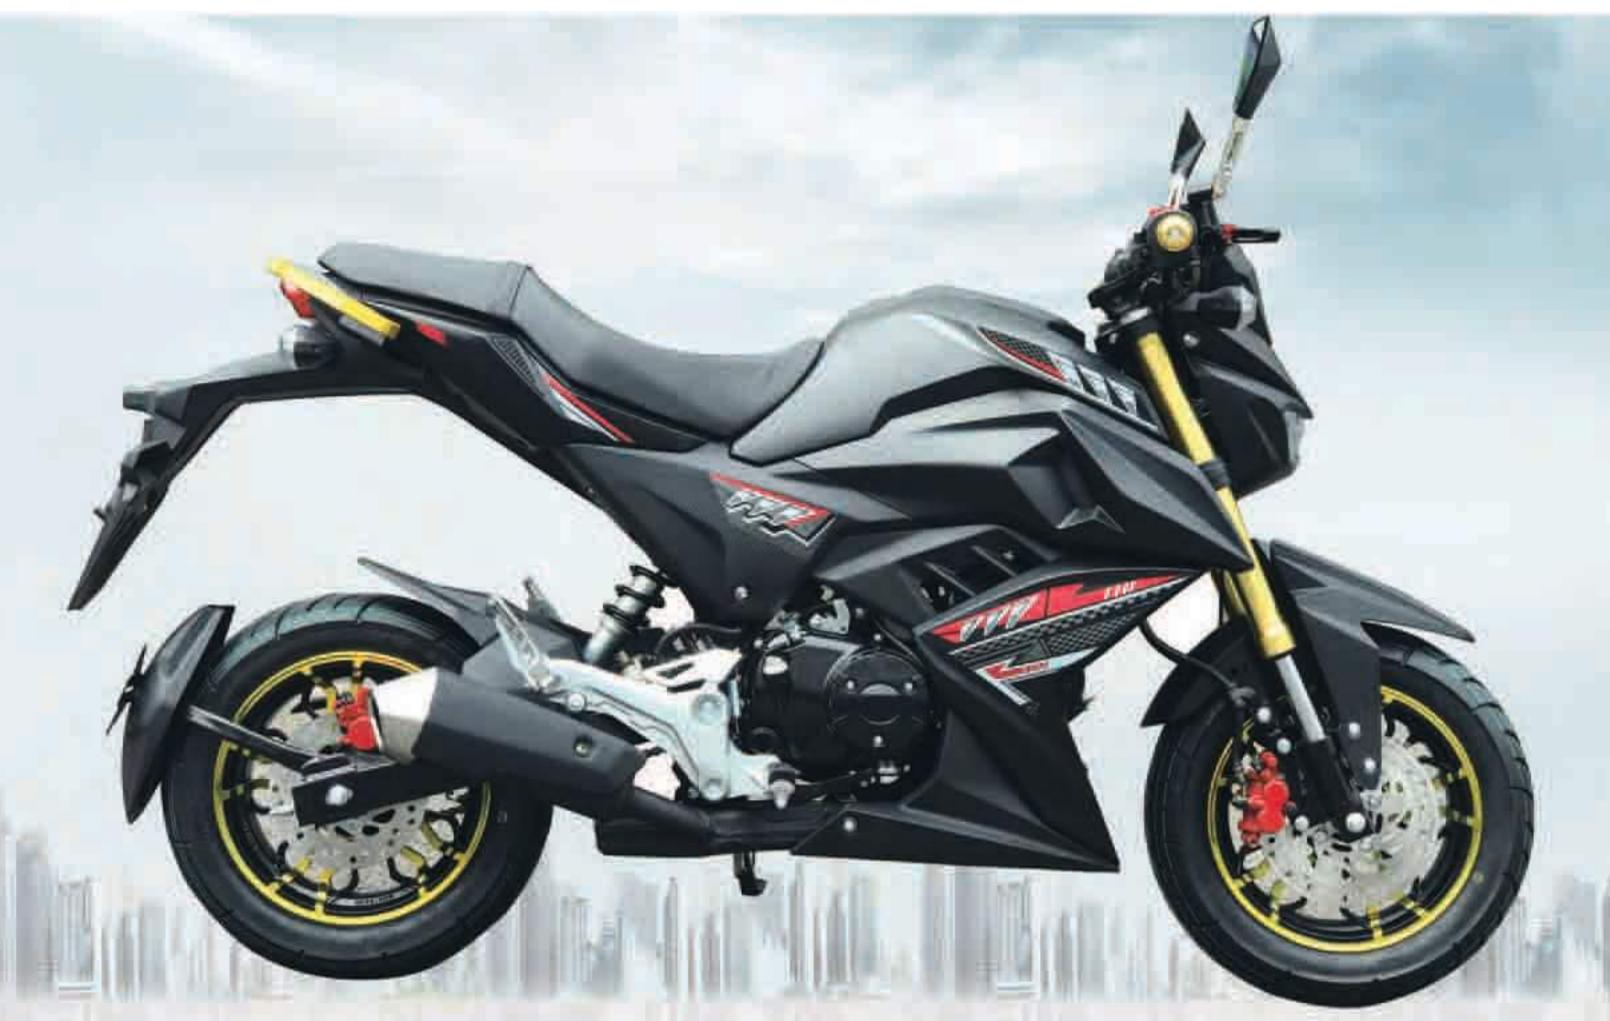

### PROSENSE INDUSTRIAL CO., LTD

- 1. 2000W Motor with 4-gear Transmission
- 2. 72V40AH Lithim Battery( Ferrous lithium phosphate)
- 3. LED lights, digital meter
- 4. Tubless tires, Invert shock
- 5. front and rear disk brakes with CBS

#### Spefications

Chassis

Dimensions(mm): 1920x850x1085 Wheel base(mm): 1370 Ground clearance(mm): 230 Dry weight: 115Kg Max.speed(km/h): 90 Fr brake / Rr brake: Disk / Disk Fr tyre / Rr tyre: 120/80-14, 120/80-14 tubeless Front suspension: Invert Shock Absorber Rear suspension: Mono Shock Absorber

#### Motor

2000W Motor, Brushless, 4-gear Transmission

#### Battery

72V40Ah Lithium Battery

#### Optional

17 inch tyres for front and rear wheels