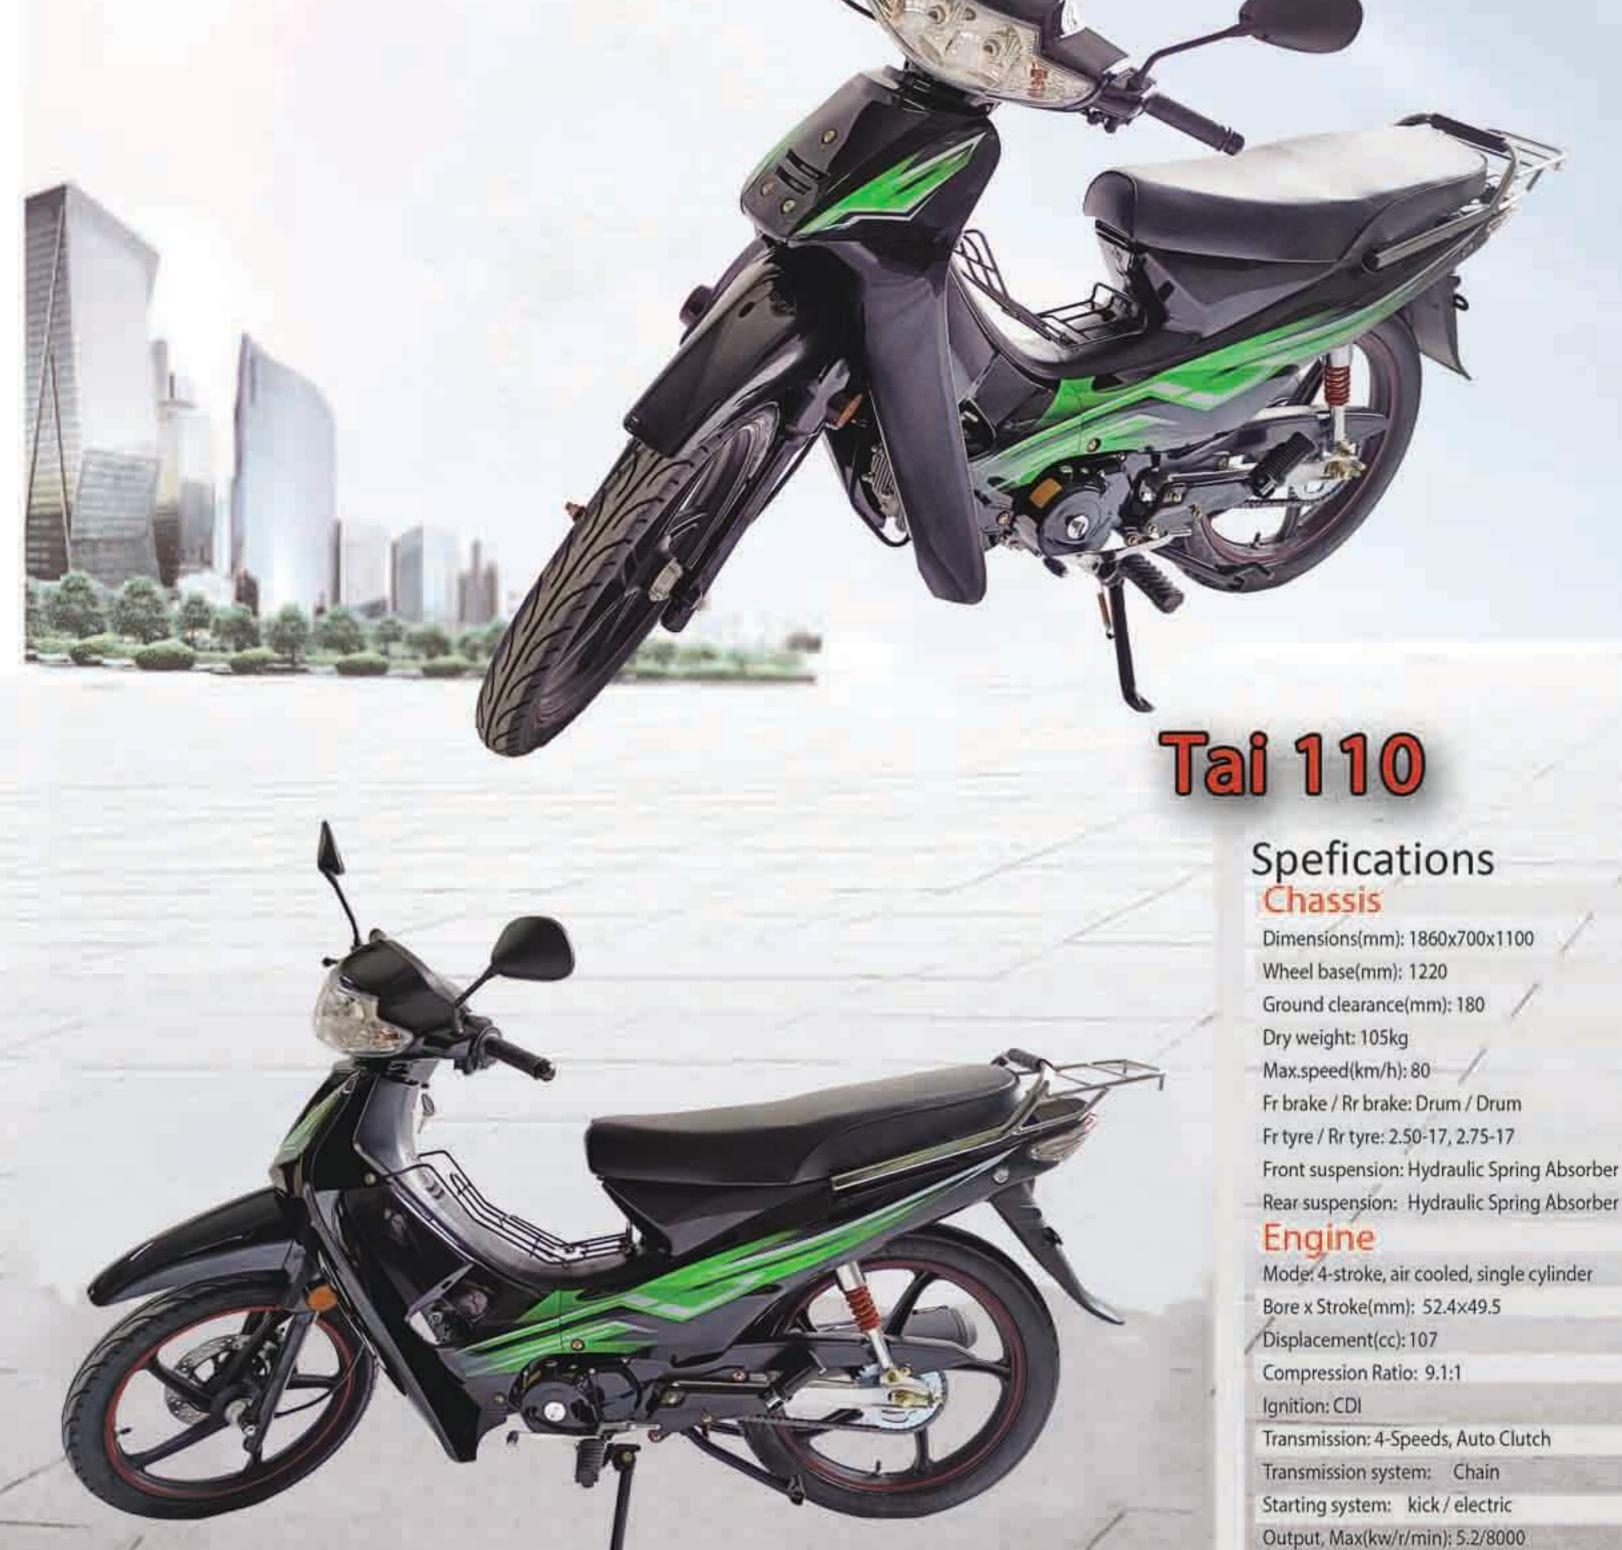

# JL 110

#### Chassis

Dimensions(mm): 1800x750x1010 Wheel base(mm): 1175

Ground clearance(mm): 105

Dry weight: 80kg

Max.speed(km/h): 80

Fr brake / Rr brake: Drum/ Drum

Fr tyre / Rr tyre: 2.50-17, 2.75-17

Front suspension: Hydraulic Spring Absorber Rear suspension: Hydraulic Spring Absorber

#### Engine

Mode: 4-stroke, air cooled, single cylinder

Bore x Stroke(mm): 52.4×49.5

Displacement(cc): 107

Compression Ratio: 9.1:1

Ignition: CDI

Transmission: 4-Speeds, Auto Clutch

Transmission system: Chain

Starting system: kick / electric

Output, Max(kw/r/min): 5.2/8000

Optional

50CC,70CC, 90CC, 125CC, 135CC

engine, Alarm

3-18