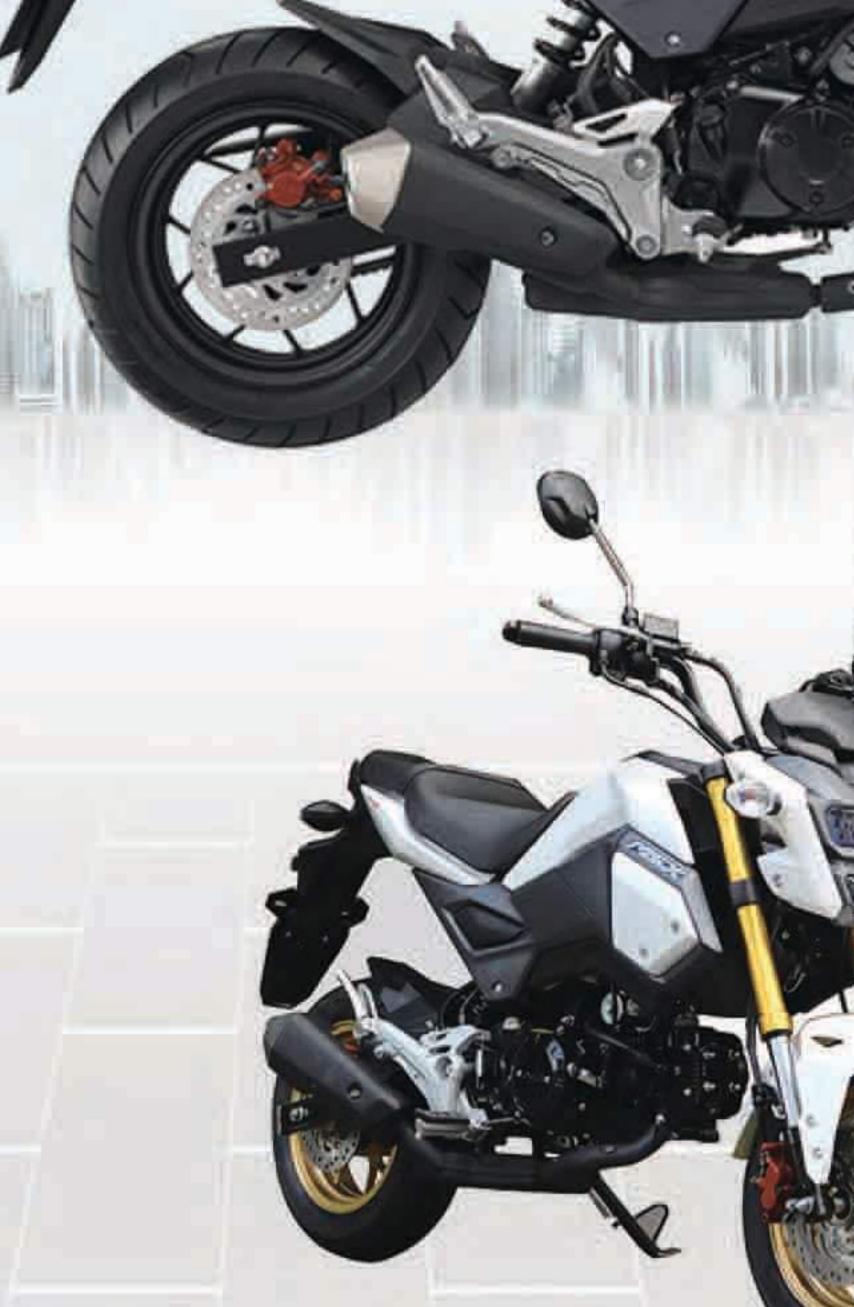

# MSX 125M

### Spefications

#### Chassis

Dimensions(mm): 1755x728x988 Wheel base(mm): 1200

Ground clearance(mm): 153

Dry weight: 105g

Max.speed(km/h): 70 Fr brake / Rr brake: Disk / Disk

Fr tyre / Rr tyre: 120/70-12, 130/70-12

Front suspension: Hydraulic Spring Absorber Rear suspension: Hydraulic Spring Absorber

#### Engine

Mode: 4-stroke, air cooled, single cylinder

Bore x Stroke(mm): 52.4×55.5 Displacement(cc): 120

Compression Ratio: 9.2:1

Ignition: CDI

Transmission: 4-Speeds, Manual Clutch Transmission system: Chain

Starting system: kick / electric Output, Max(kw/r/min): 6/8000

Max.torque(n.m/r/min): 8/6000

#### Optional

50CC,70CC, 90CC, 110CC engines, Alarm

3-10